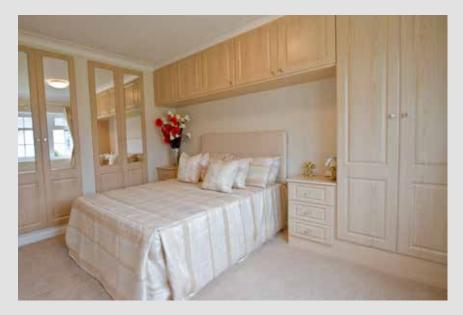

### Chatsworth Gold

A home bathed in light, the Chatsworth Gold is where one can enjoy peace and tranquility with unrivaled luxury

The Chatsworth Gold is a classic design long associated with Stately-Albion. The Gold has an elegant design bringing light into the home.

Externally the Gold benefits from two long bay windows to the side elevation in addition to the two standard bays to the front, which are enhanced by Georgian glazing. You also have a choice of high gloss kitchen styles and accompanying fittings.

You will be pleased to know that we now fully integrate your kitchen as standard.

Designing and building customer-focused homes has always been one of Stately-Albion's top priorities.

Chatsworth Gold 40 x 20