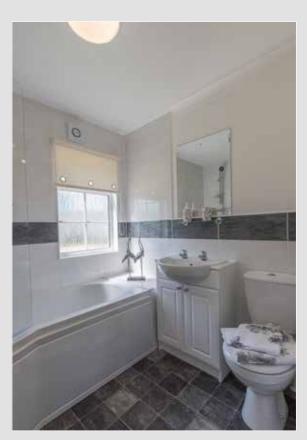

A feeling of light and spaciousness greets you the moment you enter the Balmoral. The colour scheme is modern and cool, using restrained 'minimalism' as its inspiration. Creating an attractive focal point right at the heart of the living room is a new deluxe cream stone effect fireplace. Its log effect electric fire gives the appearance of living flame at the touch of a switch. A well proportioned shower room leads off the hall and is fitted with a corner opening shower., WC and basin. The largest bathroom in this home is reserved for the ensuite to the master bedroom.

Luxuriously furnished with a corner bath, it also has a feature new to Stately-Albion homes - a run of high-gloss, white fitted cupboards which conceal the cistern and provide useful vanity storage around the basin. A mirror door bathroom cabinet with fitted lights is supplied above the basin and there are recessed spotlights in the ceiling.