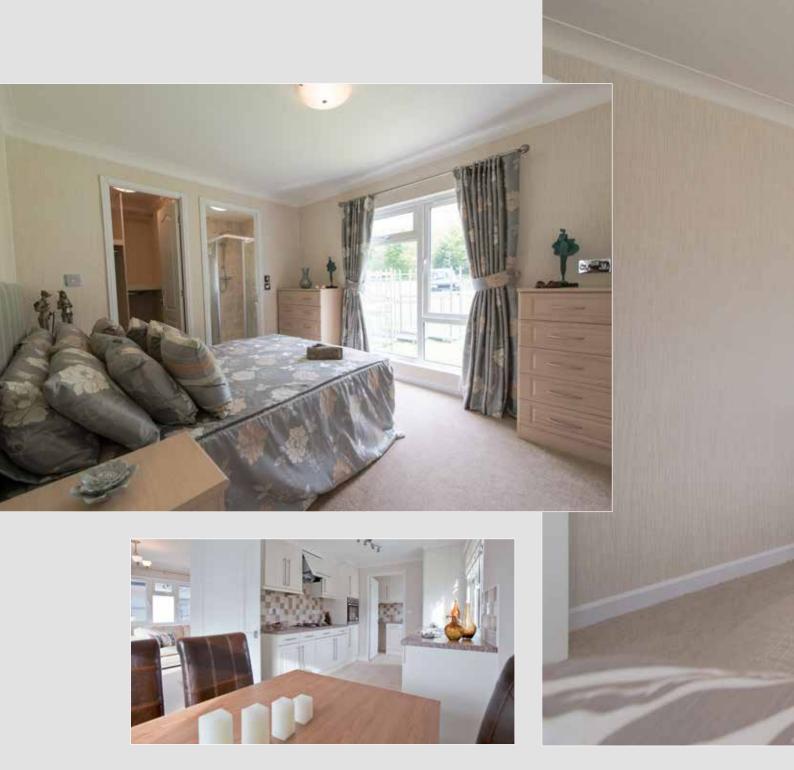

## Tredegar Contemporary

A modern approach to the Tredegar's ageless charm and appeal with state-of-the-art design

The Tredegar is one of our longest running and most popular home designs. The contemporary adds a modern feel to this timeless home, featuring our newly designed brick slips, and gable design, which are included as standard additions. The kitchen takes the practical Tredegar design, but adds tiling from the

worktop to under top lockers, the option of high-gloss doors, integrated fridge/freezer, washing machine and dishwasher.

The bedroom furniture has also been upgraded and allows you to choose from an extended range of colour and design options.

Leading-edge designs make the contemporary a beautiful, yet functional living space.

Tredegar Contemporary Twin 36 x 20

Tredegar Contemporary Twin 40 x 20

An example layout, more layouts available upon request