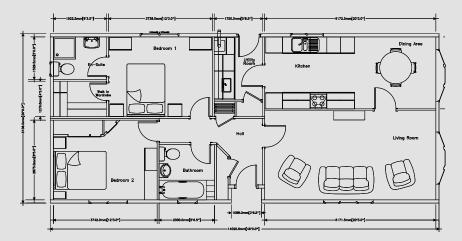

Leading-edge designs make the contemporary a beautiful, yet functional living space.

Tredegar Contemporary Twin 36 x 20

Tredegar Contemporary Twin 40 x 20

An example layout, more layouts available upon request