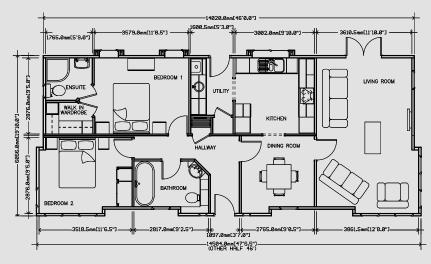

#### Tredegar Elite 46 x 20

An example layout, more layouts available upon request