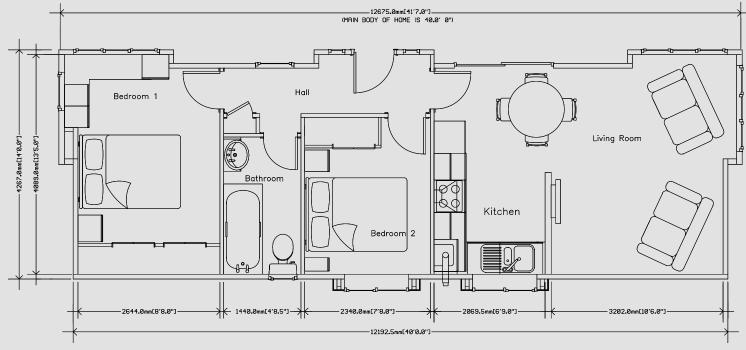

# Single Range

Possessing all the style and most of the features of their bigger siblings, the Stately-Albion range of single homes fills the gap in the market for those working to a smaller budget or with a smaller plot.

Available – in many models – in sizes up to a maximum of 56'x14', a Stately single provides the perfect solution for people seeking a stress-free and lowmaintenance lifestyle.

Made of the same materials and to the same exacting standards as our twin homes, a Stately-Albion single home doesn't compromise on luxury or build-quality, the only difference being in space, which by extremely clever design and judicious use of every available nook and cranny is much less obvious than one might expect; indeed, the first impression most people have on entering a Stately single home is of a surprisingly light and spacious well-equipped environment, from the large and light living space, the integrated and fully-equipped kitchen to the luxurious and modern bathroom.