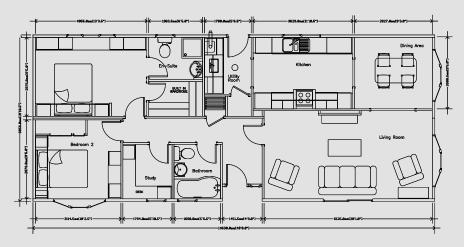

#### Tredegar Elite 46 x 20

An example layout, more layouts available upon request