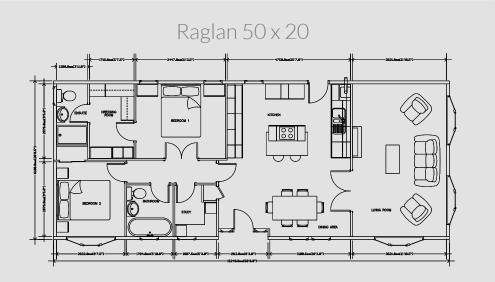

## Raglan

Opulence is the key word when you contemplate our new masterpiece to the Stately range

As always we listen to you our customers, and what you would like us, the UK's longest established manufacturer, continuously trading since 1963, to do for you.

The grand Kitchen and Diner, is a new twist to our popular Chatsworth range. Integrated appliances are included as standard in the luxurious cabinets. We have included a high level oven and useful pull out storage cabinet all aimed to making your life easier.

The master bedroom, with stylish double entrance doors, gives you a private retreat to

relax and distress from your busy days. The large walk through wardrobe leads to a well designed en suite.

The bathroom is yet another jewel in the Raglan crown. It has a delightful roll top bath with a clever stone effect wall behind it. A tasteful vanity unit completes the picture.

A complimentary furnishing package is included, however, we are happy to accommodate your requirements with regards to individual choices on interior selection. Speak to our sales team to discuss yours.

Stately-Albion's extensive experience has been exploited to the fullest to create a home that is truly beautiful and an absolute pleasure to live in.

An example layout, more layouts available upon request