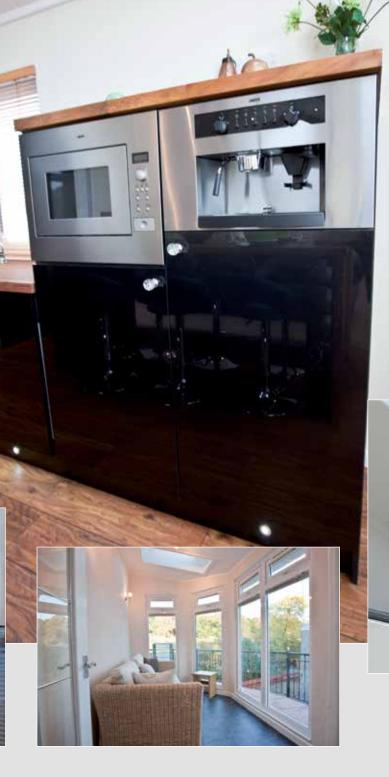

## Bespoke Homes

Your home is but a few simple choices away with the ability to modify our homes to your exact taste

#### Choice and more choice...

The choice is huge ... light fittings, switches, door finishes, wallpaper colour schemes, bathroom fittings, and much more. Even the room layouts are variable.

Do you want a utility room, an extra bedroom or a study? Will you have a large kitchen with integrated kitchen appliances? Maybe an extra window or patio door in the lounge? All our homes have fitted wardrobes but how about a walk-in closet? Why not a corner spa bath in the family bathroom as well as a large ensuite shower room? There are so many combinations and options.

You will relish the choice and delight in the decision making – and if you need help, the friendly staff at Stately-Albion are on hand to assist you.

Remember, all our homes are built from modern materials, providing low maintenance with high levels of comfort. All Stately-Albion homes are built to meet the current British Standards 3632 for residential park homes.