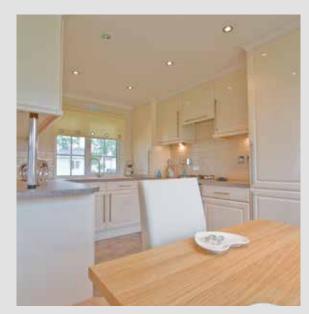

## Tredegar Contemporary

A modern approach to the Tredegar's ageless charm and appeal with state-of-the-art design

The Tredegar is one of our longest running and most popular home designs. The contemporary adds a modern feel to this timeless home, featuring our newly designed brick slips, and gable design, which are included as standard additions. The kitchen takes the practical Tredegar design, but adds tiling from the

worktop to under top lockers, the option of high-gloss doors, integrated fridge/freezer, washing machine and dishwasher.

The bedroom furniture has also been upgraded and allows you to choose from an extended range of colour and design options.

Leading-edge designs make the contemporary a beautiful, yet functional living space.

Tredegar Contemporary Twin 36 x 20

Tredegar Contemporary Twin 40 x 20

An example layout, more layouts available upon request