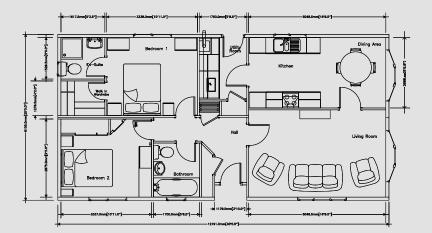

#### Chatsworth Platinum Contemporary 46 x 20 -3223.5mm[10'7.0"] [9'2.5"] nE15'4.5"] ÕĿ. 6056.0mm[19'10.5"]-Inner Hall $\odot$ L ſ Dressin Room Entr nm[5′**4.0"]** [6'0.5"] 3223.5mm[10'7.0 -2704.5mm[8'10.0" -14020.0mm[46'0.0" Chatsworth Platinum