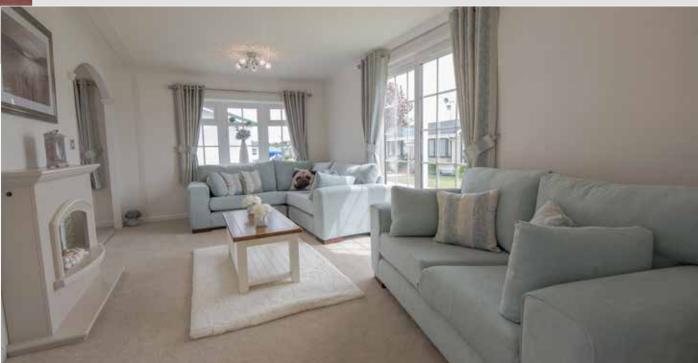

A feeling of light and spaciousness greets you the moment you enter the Balmoral. The colour scheme is modern and cool, using restrained 'minimalism' as its inspiration. Creating an attractive focal point right at the heart of the living room is a new deluxe cream stone effect fireplace. Its log effect electric fire gives the appearance of living flame at the touch of a switch. A well proportioned shower room leads off the hall and is fitted with a corner opening shower., WC and basin. The largest bathroom in this home is reserved for the ensuite to the master bedroom.