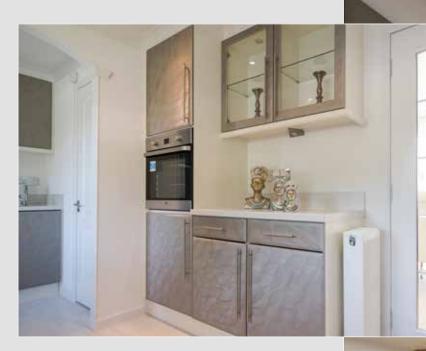

-ALBION Residential Collection

00





Balmoral 40 x 20



Balmoral 48 x 20





### Chatsworth Gold

A home bathed in light, the Chatsworth Gold is where one can enjoy peace and tranquility with unrivaled luxury



The Chatsworth Gold is a classic design long associated with Stately-Albion. The Gold has an elegant design bringing light into the home.

Externally the Gold benefits from two long bay windows to the side elevation in addition to the two standard bays to the front, which are enhanced by Georgian glazing. You also have a choice of high gloss kitchen styles and accompanying fittings.

You will be pleased to know that we now fully integrate your kitchen as standard.







Designing and building customer-focused homes has always been one of Stately-Albion's top priorities.







Chatsworth Gold 40 x 20



Chatsworth Gold 46 x 20



An example layout, more layouts available upon request



#### Chatsworth Platinum Contemporary

A delightfully fresh interior design with an abundance of comfort and stylish living for the proud owner



The Platinum Contemporary builds on the success of the Chatsworth range; offering modern exciting décor with a touch of indulgent luxury.

The design of the Platinum Contemporary revolves around the kitchen and bathroom.

The kitchen is a bold example of modern living. Spacious, light and equipped with integrated fridge/freezer, dishwasher and washing machine. Vaulted ceilings to the lounge, kitchen and diner emphasise the light and airy feel of this home. A choice of tasteful colour schemes are available.









The Platinum Conte