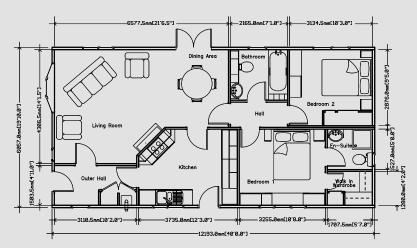

Tredegar Elite 40 x 20

#### Tredegar Elite 46 x 20

An example layout, more layouts available upon request