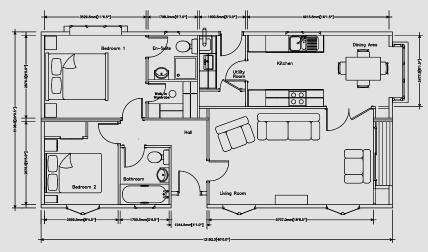

Leading-edge designs make the contemporary a beautiful, yet functional living space.

Tredegar Contemporary Twin 36 x 20

Tredegar Contemporary Twin 40 x 20

An example layout, more layouts available upon request