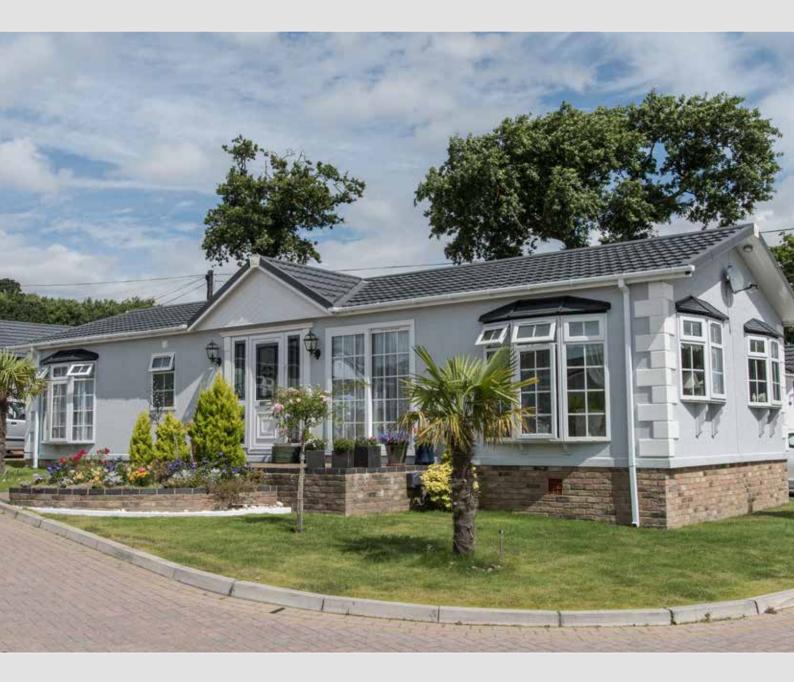

#### Goodwood

Have you always imagined your own country cottage...

A long-time and highly respected member of the Stately-Albion stable of residential homes, the Goodwood was just beginning to show signs of age and it was decided that a tasteful facelift was called for.

Whilst retaining all the familiar features that have been synonymous with the Goodwood's success down the years, our design department made the tasteful and minor changes that help bring the Goodwood up to date and in line with the current homes being offered by Stately.

The exterior has been given a fresh and dynamic look by the addition of a gable over the front door,

feature compound-bay windows and the squaring off of the patio doors recess; the creative use of CanExel cladding around the walk-in bay and other windows help create a shared and corporate identity with other Stately models such as the Woburn, Wentwood and Windsor, which in turn serves to give the range a flowing familiarity.

By adding stronger and more obvious features to the exterior, the home now possesses far more plotoptions than was previously the case.

1

Name I

tH

Goodwood 40 x 20

Goodwood 46 x 20

An example layout, more layouts available upon request