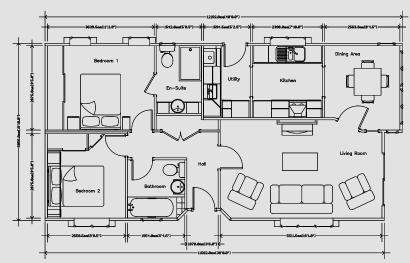

#### Choice and more choice...

The choice is huge ... light fittings, switches, door finishes, wallpaper colour schemes, bathroom fittings, and much more. Even the room layouts are variable.

Do you want a utility room, an extra bedroom or a study? Will you have a large kitchen with integrated kitchen appliances? Maybe an extra window or patio door in the lounge? All our homes have fitted wardrobes but how about a walk-in closet? Why not a corner spa bath in the family bathroom as well as a large ensuite shower room? There are so many combinations and options.