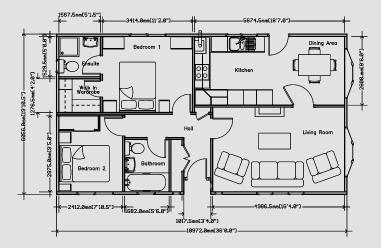

Leading-edge designs make the contemporary a beautiful, yet functional living space.

Tredegar Contemporary Twin 36 x 20

Tredegar Contemporary Twin 40 x 20

An example layout, more layouts available upon request