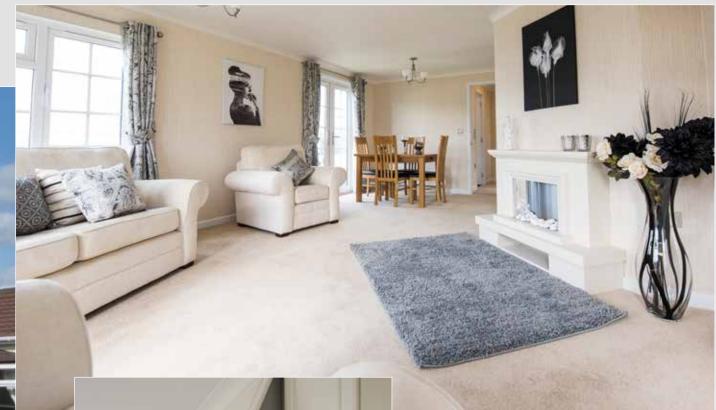

g continues to grow



In answer to customer requests Stately-Albion have now developed the highly sought after Badminton range. Some subtle but effective new features have allowed our designers to produce a home that looks truly unique. The exterior benefits from stylish mock window shutters whilst incorporating an aesthetically pleasing and practical covered area above the front door. The Badminton's open plan loungediner maximises the potential for space, whilst the kitchen has all the amenities required in a modern household. With your comfort in mind, the master bedroom boasts a much welcomed ensuite and walk-in wardrobe.

A lot of thought has gone into the design and build of the Badminton range to maximise its potential. So much so that the home works well in a variety of sizes.







The Badminton is truly a distinctive and superior home which is sure to appeal to a wide range of tastes.











Badminton 40 x 20



Badminton 44 x 20



An example layout, more layouts available upon request

## Balmoral

A beautifully traditional home equipped with all the comforts of modern day living



Externally, the Balmoral benefits from Georgian style glazing, plus a roof with a gabled overhang which provides a covered porch area. Coach lamps and cornerstone details add character and charm, whilst the front door has a feature glazed panel at one side.

A feeling of light and spaciousness greets you the moment you enter the Balmoral. The colour scheme is modern and cool, using restrained 'minimalism' as its inspiration. Creating an attractive focal point right at the heart