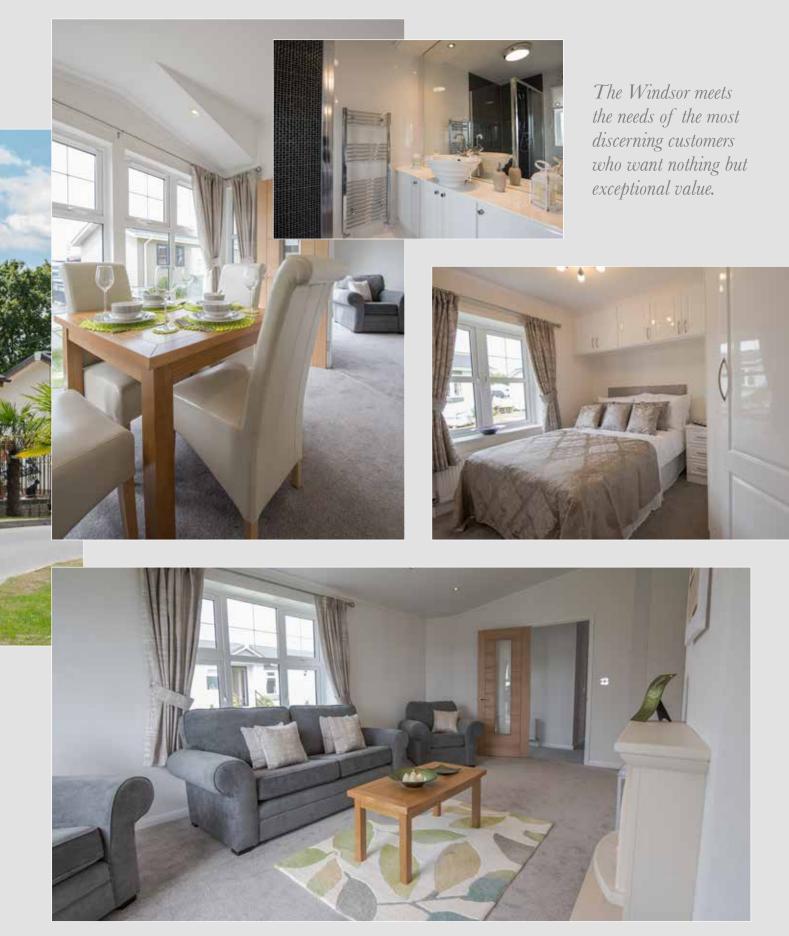

## Windsor

An intelligent approach to the layout and overall flow of the furnishings and fittings create a remarkable sense of space with an elegant and aesthetically pleasing atmosphere

Just when you thought you had 'seen it all' in a park home, Stately-Albion's designers have once again come up with an innovative design in the new Windsor.

The lounge has an attractive privacy window which leads into the spacious kitchen diner with a beautiful walk in bay window.

The lovely kitchen, which of course includes integrated appliances, leads to a useful utility area and rear entrance door.

We at Stately-Albion pride ourselves in having the best designed homes in today's market and we have always been the leaders. This home proves that once again we have 'got it right'.

The fully tiled bathroom and ensuite complete with complementing vanities are sure to please you. The master bedroom has lovely sliding wardrobe doors to allow you the maximum storage area, with ease of access. The guest bedroom also enjoys an array of wardrobe and storage space. Beware, your guests may wish to stay longer, as we are sure they will appreciate this glorious home.