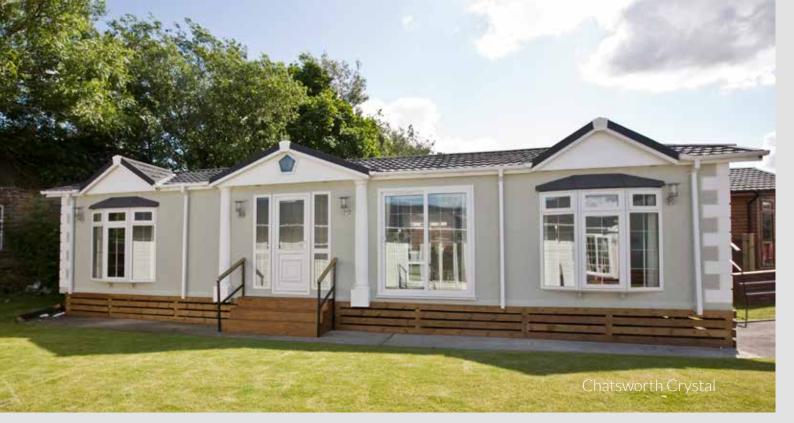

odels – in sizes up to a maximum of 56'x14', a Stately single provides the perfect solution for people seeking a stress-free and lowmaintenance lifestyle.

Made of the same materials and to the same exacting standards as our twin homes, a Stately-Albion single home doesn't compromise on luxury or build-quality, the only difference being in space, which by extremely clever design and judicious use of every available nook and cranny is much less obvious than one might expect; indeed, the first impression most people have on entering a Stately single home is of a surprisingly light and spacious well-equipped environment, from the large and light living space, the integrated and fully-equipped kitchen to the luxurious and modern bathroom.













Chatsworth Crystal



Wentwood























#### Topaz

Our extremely popular Topaz home combines an exceptional build quality with the utmost style and elegance



Divine is the first word you think when you enter the decadent Topaz.

Stately-Albion have designed their finest home yet, where every consideration has been taken with your comfort in mind.

From the grand entrance you will see the ornate kitchen complete with a Range oven and Butler sink, ensconced in granite worktops.

There is a complimenting granite tile floor to enhance the overall grandeur. Plush yet practical, including integrated appliances, with a useful, yet pleasing centre island. The primary bedroom has a walk through dressing area which also enjoys illuminated cabinets. Granite worktops are also included in your bedroom on the attractive centre