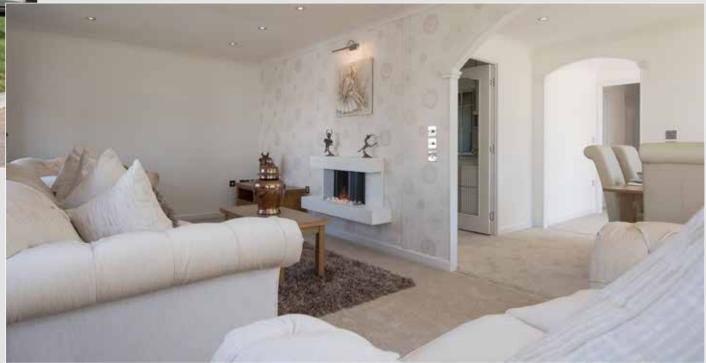

A feeling of light and spaciousness greets you the moment you enter the Balmoral. The colour scheme is modern and cool, using restrained 'minimalism' as its inspiration. Creating an attractive focal point right at the heart of the living room is a new deluxe cream stone effect fireplace. Its log effect electric fire gives the appearance of living flame at the touch of a switch. A well proportioned shower room leads off the hall and is fitted with a corner opening shower., WC and basin. The largest bathroom in this home is reserved for the ensuite to the master bedroom.