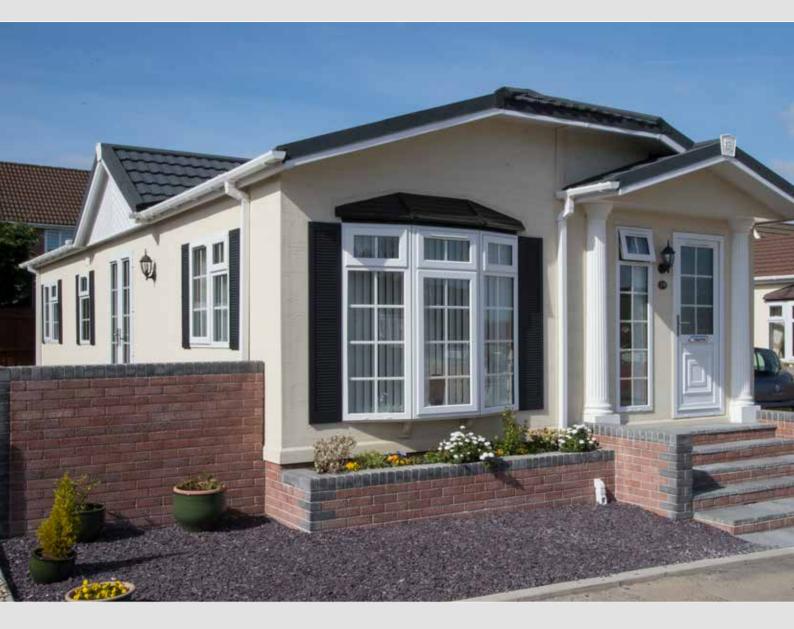

ior has been given a fresh and dynamic look by the addition of a gable over the front door,

feature compound-bay windows and the squaring off of the patio doors recess; the creative use of CanExel cladding around the walk-in bay and other windows help create a shared and corporate identity with other Stately models such as the Woburn, Wentwood and Windsor, which in turn serves to give the range a flowing familiarity.

By adding stronger and more obvious features to the exterior, the home now possesses far more plotoptions than was previously the case.





1

Name I

tH







Goodwood 40 x 20



Goodwood 46 x 20



An example layout, more layouts available upon request



### Badminton

Always in demand, the Badminton's reputation as being a triumph of blissful living continues to grow



In answer to customer requests Stately-Albion have now developed the highly sought after Badminton range. Some subtle but effective new features have allowed our designers to produce a home that looks truly unique. The exterior benefits from stylish mock window shutters whilst incorporating an aesthetically pleasing and practical covered area above the front door. The Badminton's open plan loungediner maximises the potential for space, whilst the kitchen has all the amenities required in a modern household. With your comfort in mind, the master bedroom boasts a much welcomed ensuite and walk-in wardrobe.

A lot of thought has gone into the design and build of the Badminton range to maximise its potential. So much so that the home works well in a variety of sizes.







The Badminton is