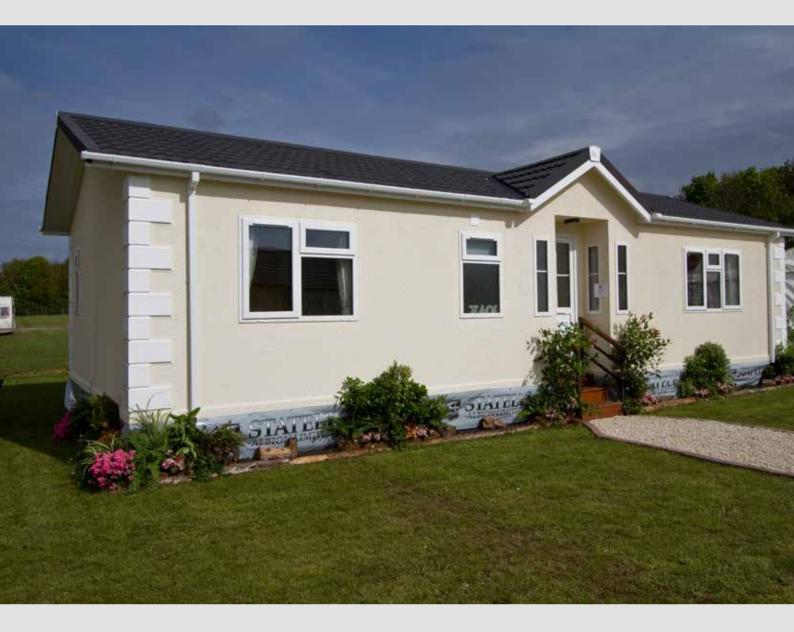

## Tredegar Contemporary

A modern approach to the Tredegar's ageless charm and appeal with state-of-the-art design

The Tredegar is one of our longest running and most popular home designs. The contemporary adds a modern feel to this timeless home, featuring our newly designed brick slips, and gable design, which are included as standard additions. The kitchen takes the practical Tredegar design, but adds tiling from the

worktop to under top lockers, the option of high-gloss doors, integrated fridge/freezer, washing machine and dishwasher.

The bedroom furniture has also been upgraded and allows you to choose from an extended range of colour and design options.

Leading-edge designs make the contemporary a beautiful, yet functional living space.

Tredegar Contemporary Twin 36 x 20

Tredegar Contemporary Twin 40 x 20

An example layout, more layouts available upon request