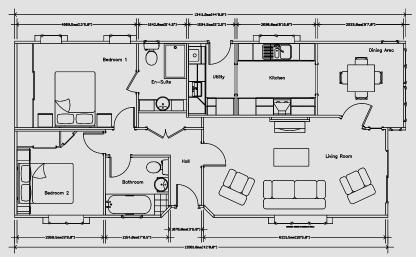

#### Choice and more choice...

The choice is huge ... light fittings, switches, door finishes, wallpaper colour schemes, bathroom fittings, and much more. Even the room layouts are variable.

Do you want a utility room, an extra bedroom or a study? Will you have a large kitchen with integrated kitchen appliances? Maybe an extra window or patio door in the lounge? All our homes have fitted wardrobes but how about a walk-in closet? Why not a corner spa bath in the family bathroom as well as a large ensuite shower room? There are so many combinations and options.