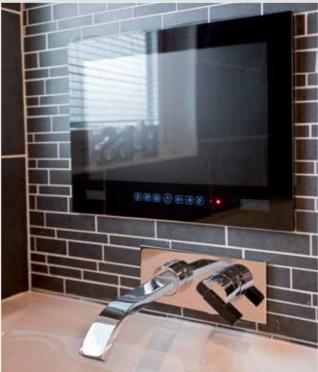

#### Choice and more choice...

The choice is huge ... light fittings, switches, door finishes, wallpaper colour schemes, bathroom fittings, and much more. Even the room layouts are variable.

Do you want a utility room, an extra bedroom or a study? Will you have a large kitchen with integrated kitchen appliances? Maybe an extra window or patio door in the lounge? All our homes have fitted wardrobes but how about a walk-in closet? Why not a corner spa bath in the family bathroom as well as a large ensuite shower room? There are so many combinations and options.

Is that power point in the right place? Do I need my television at high level? How about a glazed door leading to the hall?

Please note products used may change. Stately reserve the right to change specifications with or without prior notice if products become unavailable or obsolete.