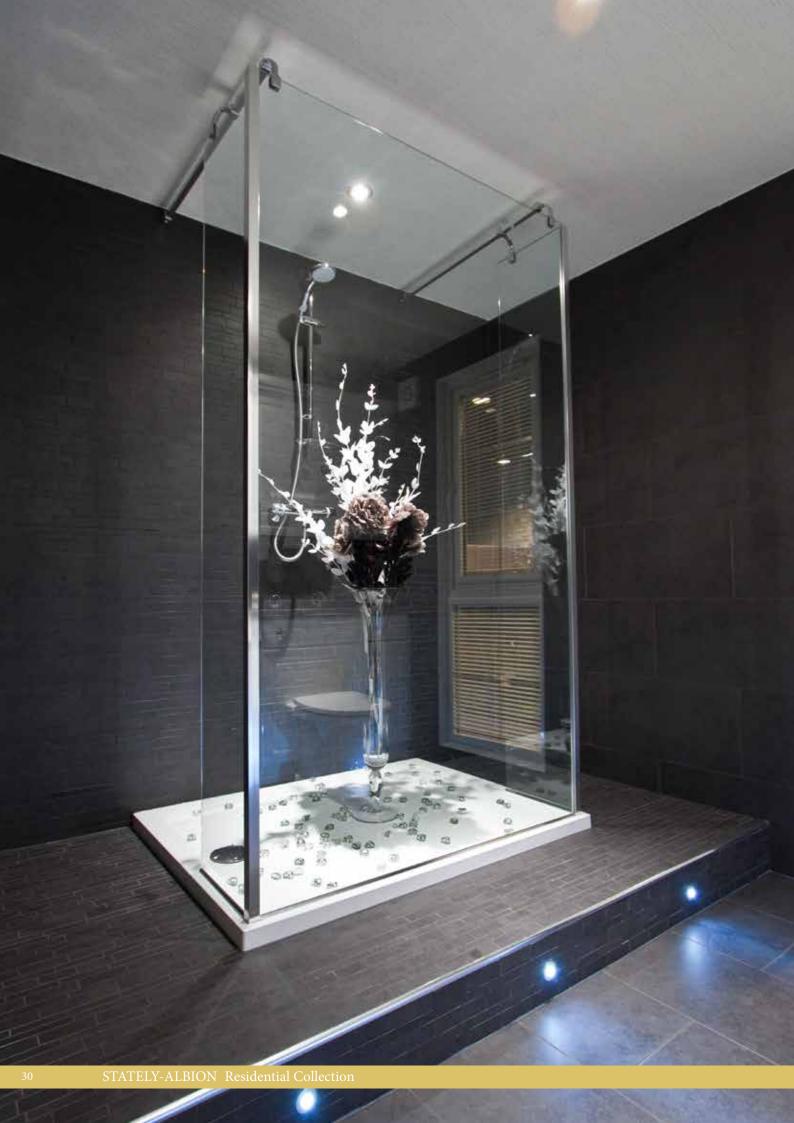

A feeling of light and spaciousness greets you the moment you enter the Balmoral. The colour scheme is modern and cool, using restrained 'minimalism' as its inspiration. Creating an attractive focal point right at the heart of the living room is a new deluxe cream stone effect fireplace. Its log effect electric fire gives the appearance of living flame at the touch of a switch. A well proportioned shower room leads off the hall and is fitted with a corner opening shower., WC and basin. The largest bathroom in this home is reserved for the ensuite to the master bedroom.

Luxuriously furnished with a corner bath, it also has a feature new to Stately-Albion homes - a run of high-gloss, white fitted cupboards which conceal the cistern and provide useful vanity storage around the basin. A mirror door bathroom cabinet with fitted lights is supplied above the basin and there are recessed spotlights in the ceiling.