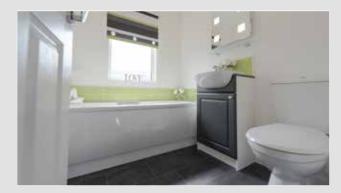

A feeling of light and spaciousness greets you the moment you enter the Balmoral. The colour scheme is modern and cool, using restrained 'minimalism' as its inspiration. Creating an attractive focal point right at the heart of the living room is a new deluxe cream stone effect fireplace. Its log effect electric fire gives the appearance of living flame at the touch of a switch. A well proportioned shower room leads off the hall and is fitted with a corner opening shower., WC and basin. The largest bathroom in this home is reserved for the ensuite to the master bedroom.

Luxuriously furnished with a corner bath, it also has a feature new to Stately-Albion homes - a run of high-gloss, white fitted cupboards which conceal the cistern and provide useful vanity storage around the basin. A mirror door bathroom cabinet with fitted lights is supplied above the basin and there are recessed spotlights in the ceiling.