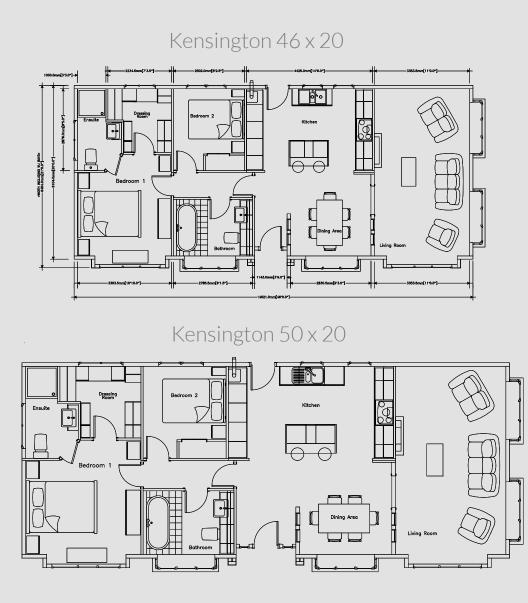

## Kensington

Immediately establishing itself as the flagship of the latest modern line of Stately-Albion homes

The Kensington appeals to a more contemporary customer-base, it's huge windows, clean unfussy lines and vaulted ceilings leading to a light and airy environment that ultimately creates the impression of immense interior space. The beautifully equipped designer kitchen creates a stunning welcome as you enter and the sensationally furnished main bedroom oozes class.

Like the Topaz is to the well-loved Chatsworth range of traditionally designed Stately-Albion residential homes, the Kensington caps the elegant and stylish line that runs from the new Tredegar Elite, the recently relaunched Goodwood, through the Wentwood, Windsor and Woburn; modern lines, slick and efficient features and looks to die for - the Kensington is an eye-catching, impressively appointed home that makes a statement by it's sheer presence and beauty, while using clever and innovative attributes to ensure that no space is wasted and every opportunity for inventive and clever design has been considered.

So for those looking for high-end luxury, combined with contemporary and modern design, an alternative is now available in an impressively spacious and modern package ... the Kensington.

2

0

High-end luxury, combined with contemporary and modern design