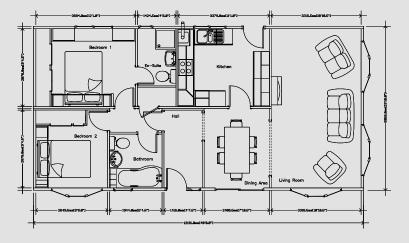

Leading-edge designs make the contemporary a beautiful, yet functional living space.

Tredegar Contemporary Twin 36 x 20

Tredegar Contemporary Twin 40 x 20

An example layout, more layouts available upon request