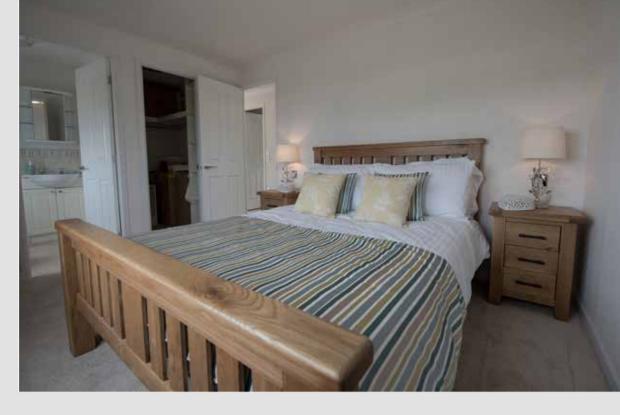

A feeling of light and spaciousness greets you the moment you enter the Balmoral. The colour scheme is modern and cool, using restrained 'minimalism' as its inspiration. Creating an attractive focal point right at the heart of the living room is a new deluxe cream stone effect fireplace. Its log effect electric fire gives the appearance of living flame at the touch of a switch. A well proportioned shower room leads off the hall and is fitted with a corner opening shower., WC and basin. The largest bathroom in this home is reserved for the ensuite to the master bedroom.

Luxuriously furnished with a corner bath, it also has a feature new to Stately-Albion homes - a run of high-gloss, white fitted cupboards which conceal the cistern and provide useful vanity storage around the basin. A mirror door bathroom cabinet with fitted lights is supplied above the basin and there are recessed spotlights in the ceiling.