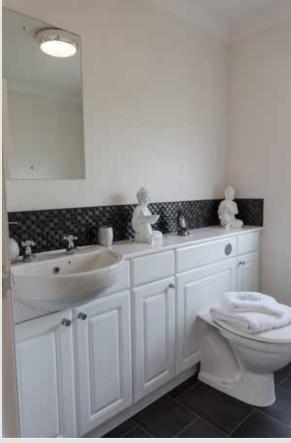

A feeling of light and spaciousness greets you the moment you enter the Balmoral. The colour scheme is modern and cool, using restrained 'minimalism' as its inspiration. Creating an attractive focal point right at the heart of the living room is a new deluxe cream stone effect fireplace. Its log effect electric fire gives the appearance of living flame at the touch of a switch. A well proportioned shower room leads off the hall and is fitted with a corner opening shower., WC and basin. The largest bathroom in this home is reserved for the ensuite to the master bedroom.

Luxuriously furnished with a corner bath, it also has a feature new to Stately-Albion homes - a run of high-gloss, white fitted cupboards which conceal the cistern and provide useful vanity storage around the basin. A mirror door bathroom cabinet with fitted lights is supplied above the basin and there are recessed spotlights in the ceiling.