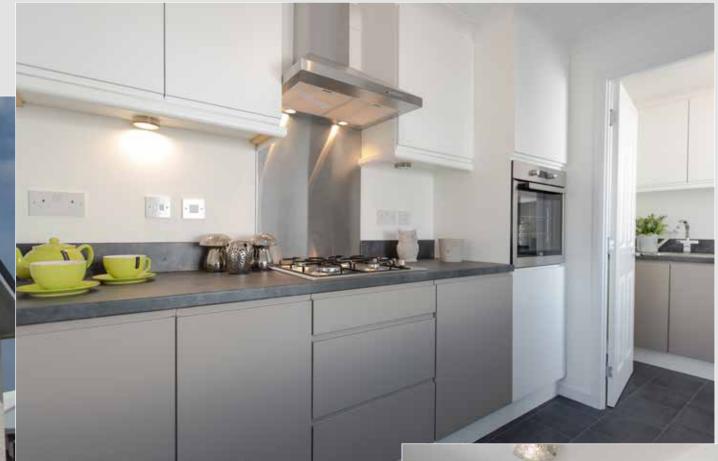

Available – in many models – in sizes up to a maximum of 56'x14', a Stately single provides the perfect solution for people seeking a stress-free and lowmaintenance lifestyle.

Made of the same materials and to the same exacting standards as our twin homes, a Stately-Albion single home doesn't compromise on luxury or build-quality, the only difference being in space, which by extremely clever design and judicious use of every available nook and cranny is much less obvious than one might expect; indeed, the first impression most people have on entering a Stately single home is of a surprisingly light and spacious well-equipped environment, from the large and light living space, the integrated and fully-equipped kitchen to the luxurious and modern bathroom.