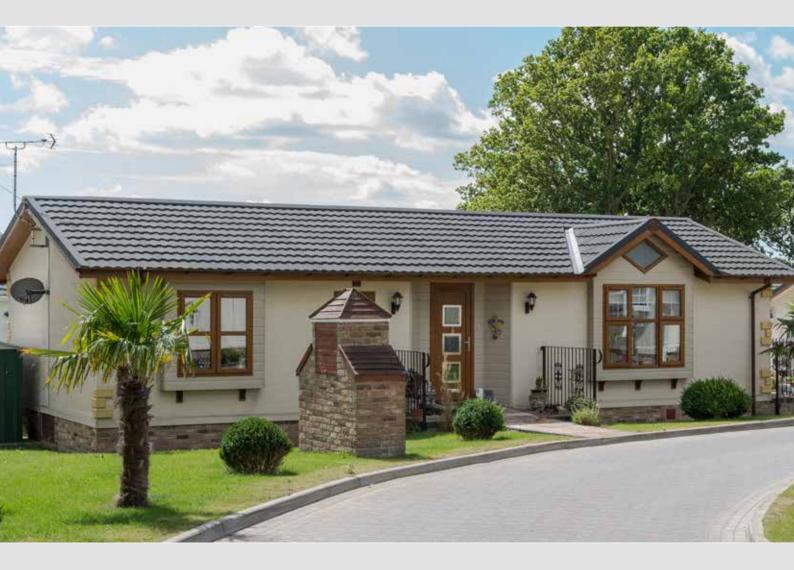

ned open plan kitchen/diner, keeping your guests entertained whilst preparing your meals becomes an effortless task.

The luxurious bathroom is a desirable space for those relaxing moments when you just want to switch off, relax, and soak in a warm bath under candlelit alcoves.

As always our designers have thought about you, the resident, and the practicality and ease of living.









The Woburn is a truly exceptional home for those who seek the perfect place to stylishly unwind.



Woburn 44 x 20



Woburn 50 x 20



An example layout, more layouts available upon request



Relax...enjoy the dream

## Windsor

An intelligent approach to the layout and overall flow of the furnishings and fittings create a remarkable sense of space with an elegant and aesthetically pleasing atmosphere



Just when you thought you had 'seen it all' in a park home, Stately-Albion's designers have once again come up with an innovative design in the new Windsor.

The lounge has an attractive privacy window which leads into the spacious kitchen diner with a beautiful walk in bay window.

The lovely kitchen, which of course includes integrated appliances, leads to a useful utility area and rear entrance door.

We at Stately-Albion pride ourselves in having the best designed homes in today's market and we have always been the leaders. This home proves that once again we have 'got it right'.

The fully tiled bathroom and ensuite complete with complementing vanities are sure to please you. The master bedroom has lovely sliding wardrobe doors to allow you the maximum storage area, with ease of acc