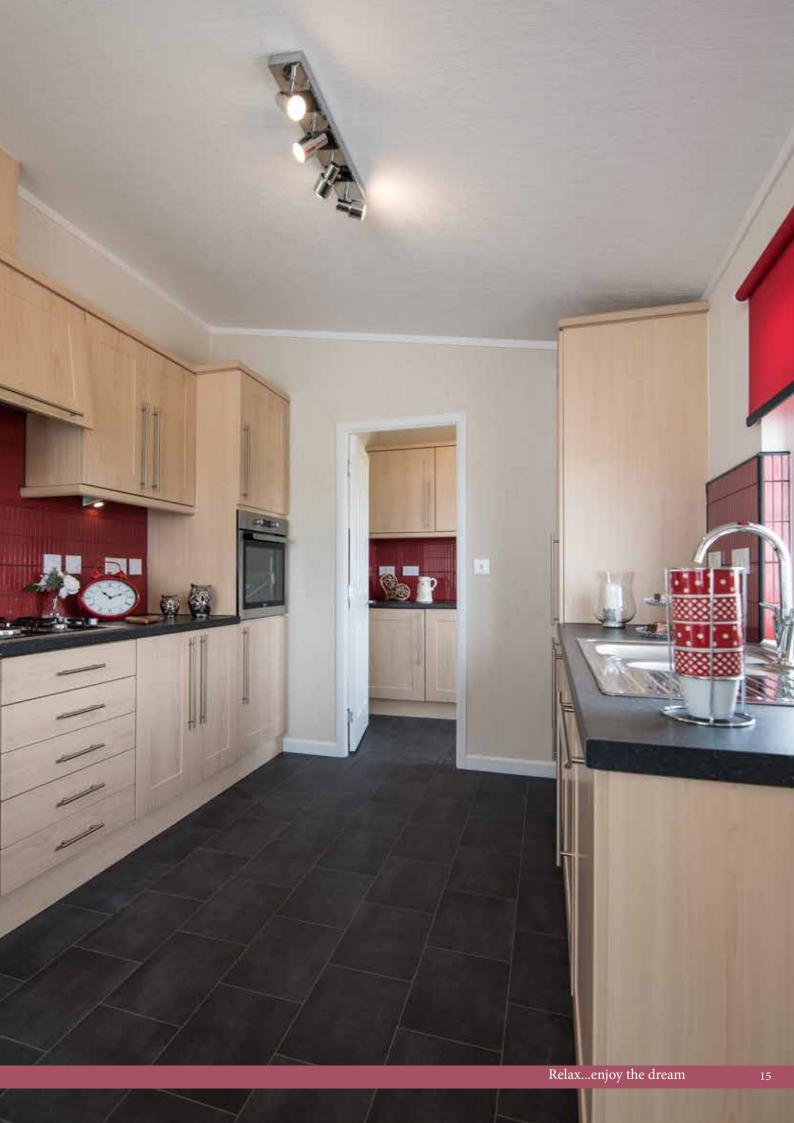

changes that help bring the Goodwood up to date and in line with the current homes being offered by Stately.

The exterior has been given a fresh and dynamic look by the addition of a gable over the front door,

feature compound-bay windows and the squaring off of the patio doors recess; the creative use of CanExel cladding around the walk-in bay and other windows help create a shared and corporate identity with other Stately models such as the Woburn, Wentwood and Windsor, which in turn serves to give the range a flowing familiarity.

By adding stronger and more obvious features to the exterior, the home now possesses far more plotoptions than was previously the case.





1

Name I

tH







Goodwood 40 x 20



Goodwood 46 x 20



An example layout, more layouts available upon request



### Badminton

Always in demand, the Badminton's reputation as being a triumph of blissful living continues to grow



In answer to customer requests Stately-Albion have now developed the highly sought after Badminton range. Some subtle but effective new features have allowed our designers to produce a home that looks truly unique. The exterior benefits from stylish mock window shutters whilst incorporating an aesthetically pleasing and practical covered area above the front door. The Badminton's open plan loungediner maximises the potential for space, whilst the kitchen has all the amenities required in a modern household. With your comfort in mind, the master bedroom boasts a much welcomed ensuite and walk-in wardrobe.

A lot of thought has gone into the design and build of the Badmint