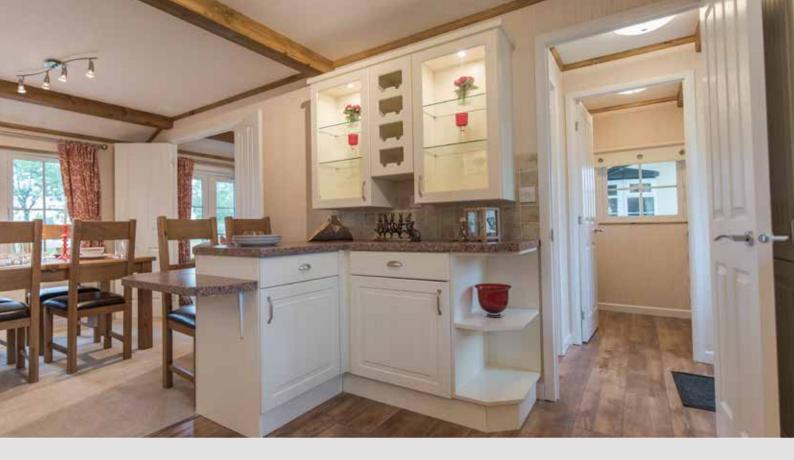

me.















Topaz 46 x 20





Topaz 50 x 20



An example layout, more layouts available upon request

# Cardigan

Have you always imagined your own country cottage...



The Cardigan is able to evoke memories of the cottages that are seen throughout the glorious British countryside.

With feature beam ceilings, and Inglenook fireplace, along with your very own range of oven to the kitchen. We have cleverly hidden the dishwasher and fridge freezer by integrating them into your kitchen units retaining the feel of a country kitchen. The bathroom has a traditional roll top bath and feature tiled wall.

The bedroom units have also been selected from our range to compliment the traditional styles. As always Stately-Albion are able to accommodate your personal requirements.















Cardigan 40 x 20



Cardigan 46 x 20



An example layout, more layouts available upon request

### Woburn

A great testament to aesthetically pleasing design and well thought out use of space



Unveiled for the very first time at the 2014 National Park and Holiday Home Show, Newbury, we were proud to have exhibited the latest addition to our Residential Park Home range, The Woburn.

Externally, the Woburn is striking with its box bays and inset front door, complemented with feature cladding to emphasise its modern angular shapes.

If fine cuisine is to your liking, then there's no better place to prepare your meals than in the

spacious kitchen. Incorporating a well designed open plan kitchen/diner, keeping your guests entertained whilst preparing your meals becomes an effortless task.