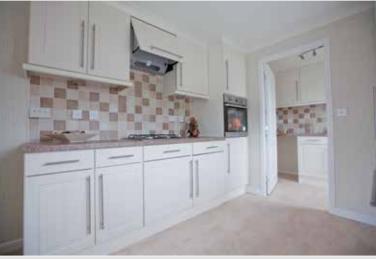

one can match Stately-Albion.

## Tredegar Contemporary

A modern approach to the Tredegar's ageless charm and appeal with state-of-the-art design



The Tredegar is one of our longest running and most popular home designs. The contemporary adds a modern feel to this timeless home, featuring our newly designed brick slips, and gable design, which are included as standard additions. The kitchen takes the practical Tredegar design, but adds tiling from the

worktop to under top lockers, the option of high-gloss doors, integrated fridge/freezer, washing machine and dishwasher.

The bedroom furniture has also been upgraded and allows you to choose from an extended range of colour and design options.









Leading-edge designs make the contemporary a beautiful, yet functional living space.





Tredegar Contemporary Twin 36 x 20





Tredegar Contemporary Twin 40 x 20



An example layout, more layouts available upon request

### Tredegar Elite

Fulfilling the requirements of a modern home whilst appealing to every budget



In the spirit of Stately-Albion's ethos of continual development, a brand new model enters the fray in a blaze of double-barrelled glory .... Ladies and gentlemen, may we introduce the twin version of the 'Tredegar Elite'.

The Tredegar has long been established as the bedrock that provides the foundation of the entire Stately range, and continues to offer exceptional value for money, especially with the introduction of the latest sibling.... a twin, but not identical!

In order to offer customers a wider and more varied range, the Tredegar Elite steps in