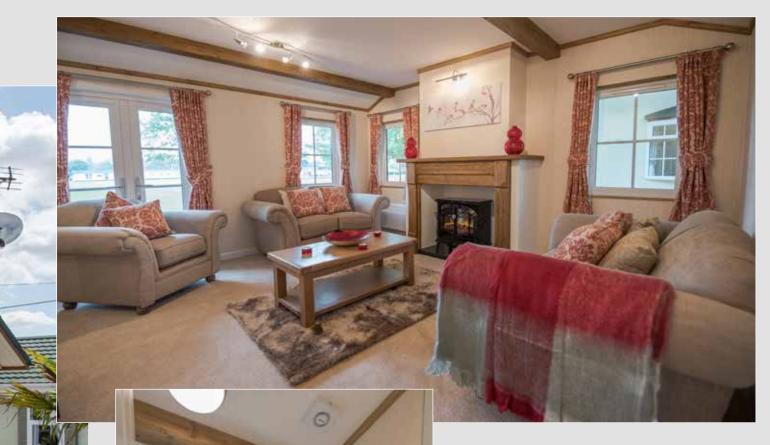

# Cardigan

Have you always imagined your own country cottage...

The Cardigan is able to evoke memories of the cottages that are seen throughout the glorious British countryside.

With feature beam ceilings, and Inglenook fireplace, along with your very own range of oven to the kitchen. We have cleverly hidden the dishwasher and fridge freezer by integrating them into your kitchen units retaining the feel of a country kitchen. The bathroom has a traditional roll top bath and feature tiled wall.

The bedroom units have also been selected from our range to compliment the traditional styles. As always Stately-Albion are able to accommodate your personal requirements.

Cardigan 40 x 20

Cardigan 46 x 20