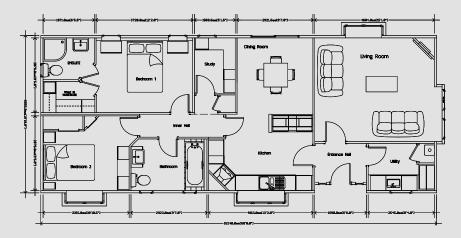

#### Tredegar Elite 46 x 20

An example layout, more layouts available upon request