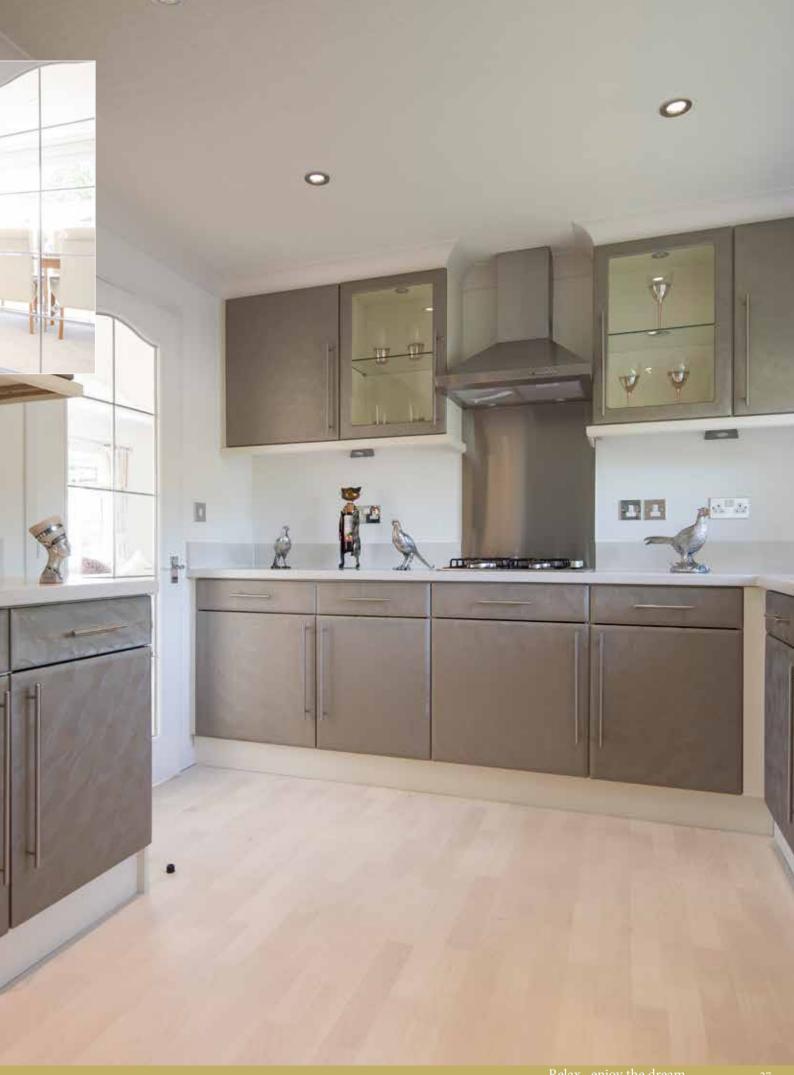

thed in light, the Chatsworth Gold is where one can enjoy peace and tranquility with unrivaled luxury



The Chatsworth Gold is a classic design long associated with Stately-Albion. The Gold has an elegant design bringing light into the home.

Externally the Gold benefits from two long bay windows to the side elevation in addition to the two standard bays to the front, which are enhanced by Georgian glazing. You also have a choice of high gloss kitchen styles and accompanying fittings.

You will be pleased to know that we now fully integrate your kitchen as standard.







Designing and building customer-focused homes has always been one of Stately-Albion's top priorities.







Chatsworth Gold 40 x 20



Chatsworth Gold 46 x 20



An example layout, more layouts available upon request



#### Chatsworth Platinum Contemporary

A delightfully fresh interior design with an abundance of comfort and stylish living for the proud owner



The Platinum Contemporary builds on the success of the Chatsworth range; offering modern exciting décor with a touch of indulgent luxury.

The design of the Platinum Contemporary revolves around the kitchen and bathroom.

The kitchen is a bold example of modern living. Spacious, light and equipped with integrated fridge/freezer, dishwasher and washing machine. Vaulted ceilings to the lounge, kitchen and diner emphasise the light and airy feel of this home. A choice of tasteful colour schemes are available.









The Platinum Contemporary has all the ingredients for the superior living experience.



#### Chatsworth Platinum Contemporary 46