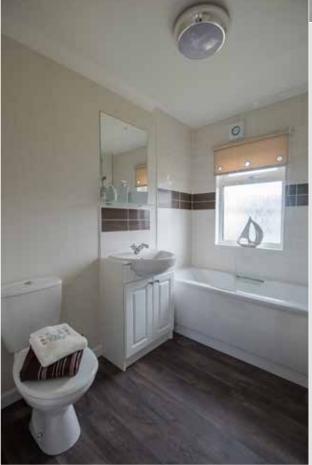

A feeling of light and spaciousness greets you the moment you enter the Balmoral. The colour scheme is modern and cool, using restrained 'minimalism' as its inspiration. Creating an attractive focal point right at the heart of the living room is a new deluxe cream stone effect fireplace. Its log effect electric fire gives the appearance of living flame at the touch of a switch. A well proportioned shower room leads off the hall and is fitted with a corner opening shower., WC and basin. The largest bathroom in this home is reserved for the ensuite to the master bedroom.

Luxuriously furnished with a corner bath, it also has a feature new to Stately-Albion homes - a run of high-gloss, white fitted cupboards which conceal the cistern and provide useful vanity storage around the basin. A mirror door bathroom cabinet with fitted lights is supplied above the basin and there are recessed spotlights in the ceiling.