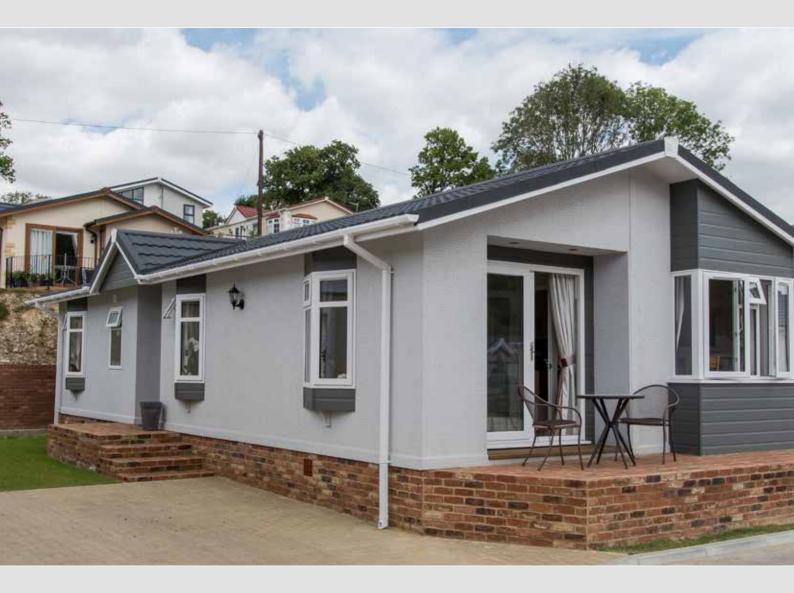

# Single Range

Possessing all the style and most of the features of their bigger siblings, the Stately-Albion range of single homes fills the gap in the market for those working to a smaller budget or with a smaller plot.

Available – in many models – in sizes up to a maximum of 56'x14', a Stately single provides the perfect solution for people seeking a stress-free and lowmaintenance lifestyle.

Made of the same materials and to the same exacting standards as our twin homes, a Stately-Albion single home doesn't compromise on luxury or build-quality, the only difference being in space, which by extremely clever design and judicious use of every available nook and cranny is much less obvious than one might expect; indeed, the first impression most people have on entering a Stately single home is of a surprisingly light and spacious well-equipped environment, from the large and light living space, the integrated and fully-equipped kitchen to the luxurious and modern bathroom.