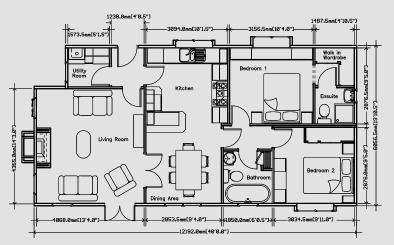

Leading-edge designs make the contemporary a beautiful, yet functional living space.

Tredegar Contemporary Twin 36 x 20

Tredegar Contemporary Twin 40 x 20

An example layout, more layouts available upon request