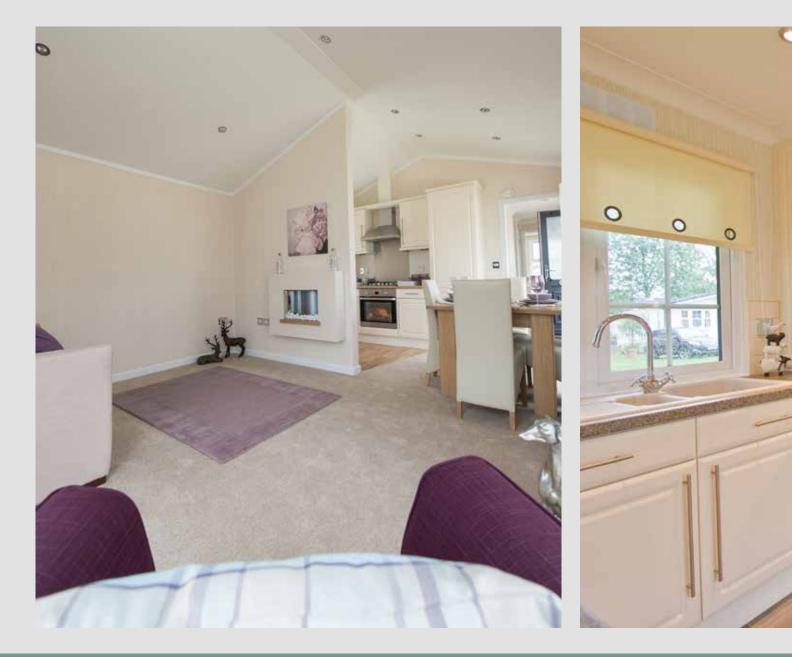

## Tredegar Contemporary

A modern approach to the Tredegar's ageless charm and appeal with state-of-the-art design

The Tredegar is one of our longest running and most popular home designs. The contemporary adds a modern feel to this timeless home, featuring our newly designed brick slips, and gable design, which are included as standard additions. The kitchen takes the practical Tredegar design, but adds tiling from the

worktop to under top lockers, the option of high-gloss doors, integrated fridge/freezer, washing machine and dishwasher.

The bedroom furniture has also been upgraded and allows you to choose from an extended range of colour and design options.

Leading-edge designs make the contemporary a beautiful, yet functional living space.

Tredegar Contemporary Twin 36 x 20

Tredegar Contemporary Twin 40 x 20

An example layout, more layouts available upon request