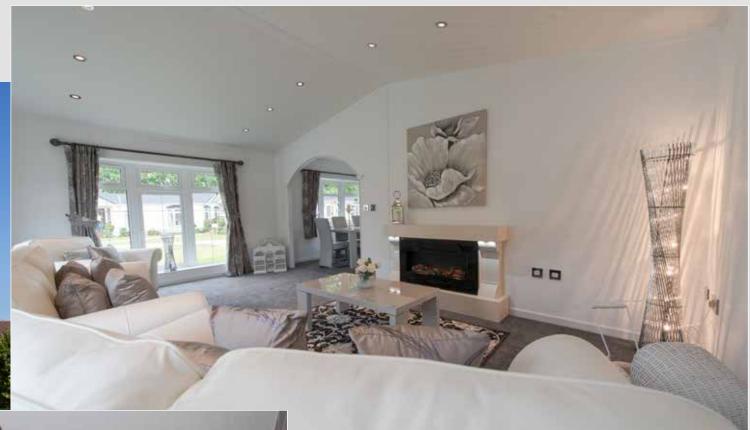

ornate kitchen complete with a Range oven and Butler sink, ensconced in granite worktops.

There is a complimenting granite tile floor to enhance the overall grandeur. Plush yet practical, including integrated appliances, with a useful, yet pleasing centre island. The primary bedroom has a walk through dressing area which also enjoys illuminated cabinets. Granite worktops are also included in your bedroom on the attractive centre island and carries through into the fully tiled ensuite bathroom.

The large family bathroom has not been neglected and is also fully tiled, In keeping with the rest of the home we have included a roll top bath and magnificent vanity unit.

Seeing is believing when you view the new Topaz. We truly have answered all your wishes with the incredibly stylish home.















Topaz 46 x 20





Topaz 50 x 20



An example layout, more layouts available upon request

# Cardigan

Have you always imagined your own country cottage...



The Cardigan is able to evoke memories of the cottages that are seen throughout the glorious British countryside.

With feature beam ceilings, and Inglenook fireplace, along with your very own range of oven to the kitchen. We have cleverly hidden the dishwasher and fridge freezer by integrating them into your kitchen units retaining the feel of a country kitchen. The bathroom has a traditional roll top bath and feature tiled wall.

The bedroom units have also been selected from our range to compliment the traditional styles. As always Stately-Albion are able to accommodate your personal requirements.















Cardi