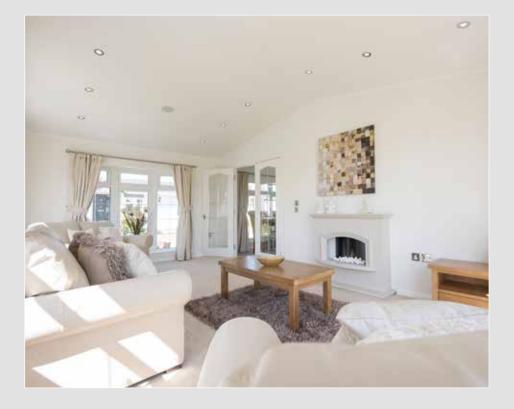

## Balmoral

A beautifully traditional home equipped with all the comforts of modern day living

Externally, the Balmoral benefits from Georgian style glazing, plus a roof with a gabled overhang which provides a covered porch area. Coach lamps and cornerstone details add character and charm, whilst the front door has a feature glazed panel at one side.

A feeling of light and spaciousness greets you the moment you enter the Balmoral. The colour scheme is modern and cool, using restrained 'minimalism' as its inspiration. Creating an attractive focal point right at the heart of the living room is a new deluxe cream stone effect fireplace. Its log effect electric fire gives the appearance of living flame at the touch of a switch. A well proportioned shower room leads off the hall and is fitted with a corner opening shower., WC and basin. The largest bathroom in this home is reserved for the ensuite to the master bedroom.