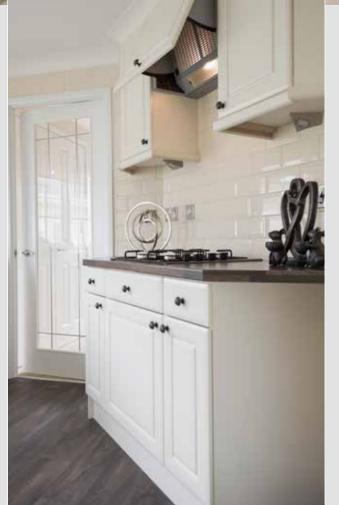

continues to grow



In answer to customer requests Stately-Albion have now developed the highly sought after Badminton range. Some subtle but effective new features have allowed our designers to produce a home that looks truly unique. The exterior benefits from stylish mock window shutters whilst incorporating an aesthetically pleasing and practical covered area above the front door. The Badminton's open plan loungediner maximises the potential for space, whilst the kitchen has all the amenities required in a modern household. With your comfort in mind, the master bedroom boasts a much welcomed ensuite and walk-in wardrobe.

A lot of thought has gone into the design and build of the Badminton range to maximise its potential. So much so that the home works well in a variety of sizes.







The Badminton is truly a distinctive and superior home which is sure to appeal to a wide range of tastes.











Badminton 40 x 20



Badminton 44 x 20



An example layout, more layouts available upon request

## Balmoral

A beautifully traditional home equipped with all the comforts of modern day living



Externally, the Balmoral benefits from Georgian style glazing, plus a roof with a gabled overhang which provides a covered porch area. Coach lamps and cornerstone details add character and charm, whilst the front door has a feature glazed panel at one side.

A feeling of light and spaciousness greets you the moment you enter the Balmoral. The colour scheme is modern and cool, using restrained 'minimalism' as its inspiration. Creating an attractive focal point right at the heart o