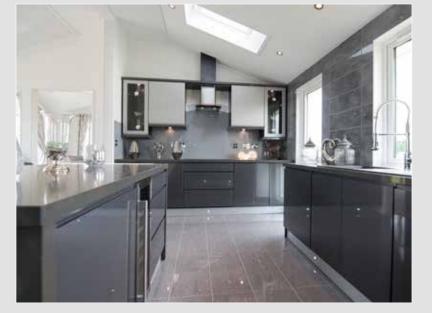

The design of the Platinum Contemporary revolves around the kitchen and bathroom.

The kitchen is a bold example of modern living. Spacious, light and equipped with integrated fridge/freezer, dishwasher and washing machine. Vaulted ceilings to the lounge, kitchen and diner emphasise the light and airy feel of this home. A choice of tasteful colour schemes are available.