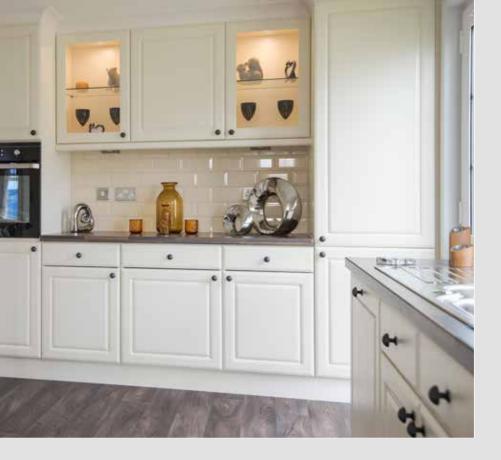

## Tredegar Contemporary

A modern approach to the Tredegar's ageless charm and appeal with state-of-the-art design

The Tredegar is one of our longest running and most popular home designs. The contemporary adds a modern feel to this timeless home, featuring our newly designed brick slips, and gable design, which are included as standard additions. The kitchen takes the practical Tredegar design, but adds tiling from the

worktop to under top lockers, the option of high-gloss doors, integrated fridge/freezer, washing machine and dishwasher.

The bedroom furniture has also been upgraded and allows you to choose from an extended range of colour and design options.