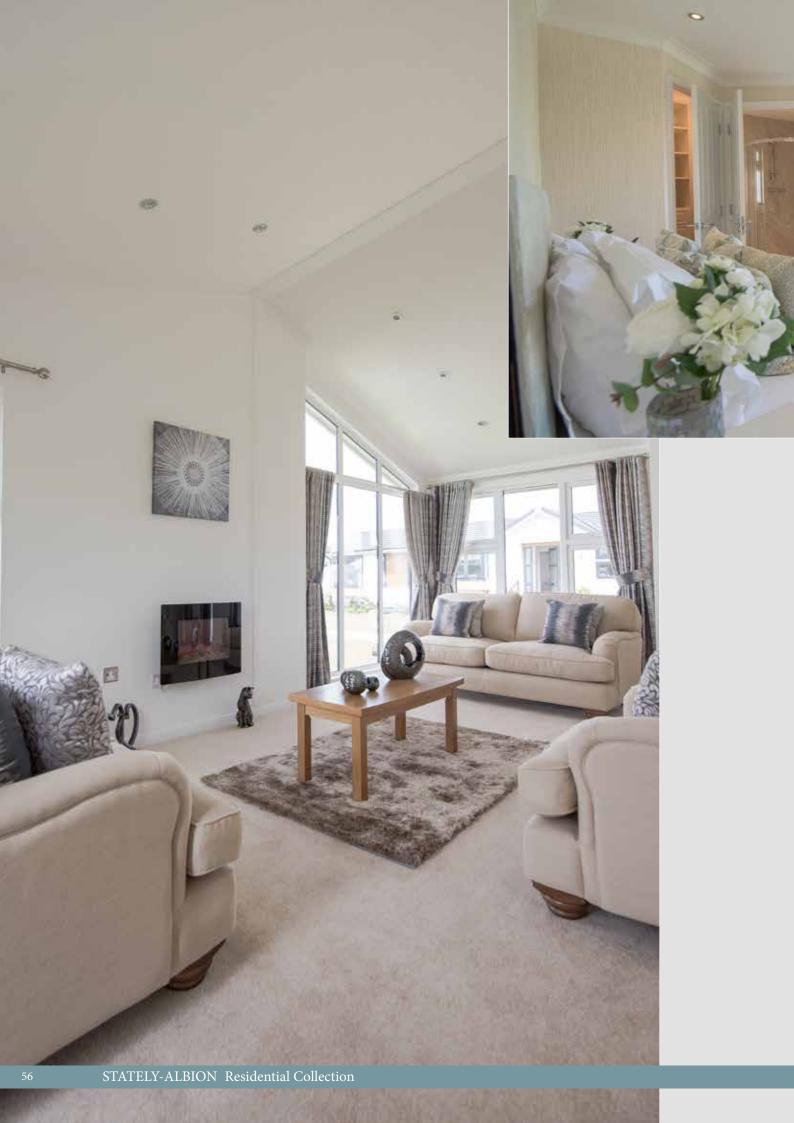

## Balmoral

A beautifully traditional home equipped with all the comforts of modern day living

Externally, the Balmoral benefits from Georgian style glazing, plus a roof with a gabled overhang which provides a covered porch area. Coach lamps and cornerstone details add character and charm, whilst the front door has a feature glazed panel at one side.

A feeling of light and spaciousness greets you the moment you enter the Balmoral. The colour scheme is modern and cool, using restrained 'minimalism' as its inspiration. Creating an attractive focal point right at the heart of the living room is a new deluxe cream stone effect fireplace. Its log effect electric fire gives the appearance of living flame at the touch of a switch. A well proportioned shower room leads off the hall and is fitted with a corner opening shower., WC and basin. The largest bathroom in this home is reserved for the ensuite to the master bedroom.

Luxuriously furnished with a corner bath, it also has a feature new to Stately-Albion homes - a run of high-gloss, white fitted cupboards which conceal the cistern and provide useful vanity storage around the basin. A mirror door bathroom cabinet with fitted lights is supplied above the basin and there are recessed spotlights in the ceiling.