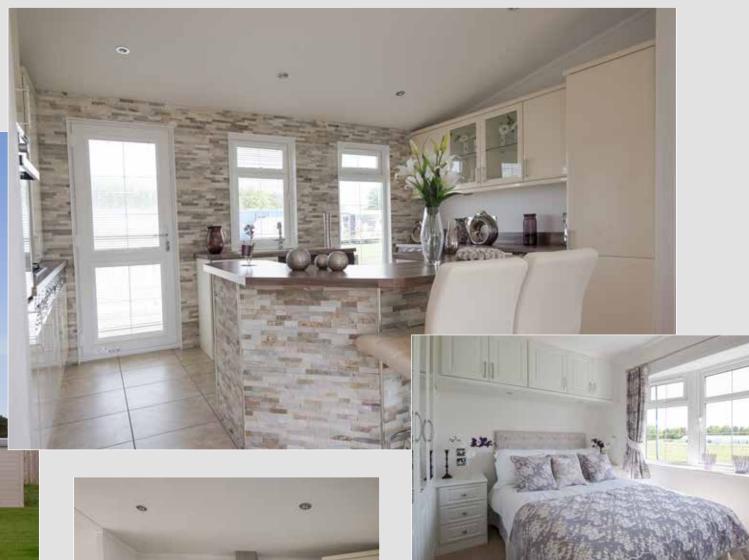

Available – in many models – in sizes up to a maximum of 56'x14', a Stately single provides the perfect solution for people seeking a stress-free and lowmaintenance lifestyle.

Made of the same materials and to the same exacting standards as our twin homes, a Stately-Albion single home doesn't compromise on luxury or build-quality, the only difference being in space, which by extremely clever design and judicious use of every available nook and cranny is much less obvious than one might expect; indeed, the first impression most people have on entering a Stately single home is of a surprisingly light and spacious well-equipped environment, from the large and light living space, the integrated and fully-equipped kitchen to the luxurious and modern bathroom.