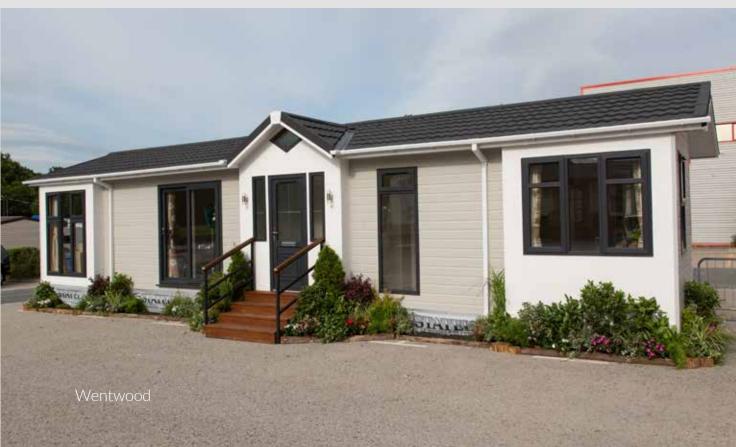

#### Wentwood

A contemporary stylish home flooded with light designed to bring the outdoors to you

Reacting to changing lifestyles Stately-Albion have designed The Wentwood. A modern home filled with light offering all the comforts of home.

A combination of render and cladding has been applied to the exterior of the Wentwood which helps emphasise its features and defines it's character. The interior benefits from a mix of vaulted and flat ceilings combined with large windows throughout to give you that light and spacious homely feel you have been looking for.

As with all Stately-Albion homes there is a wide range of packages to choose from to help you make your home just the way you would like it to be.

Relax...enjoy the dream

Wentwood 42 x 20

#### Wentwood 46 x 20

An example layout, more layouts available upon request