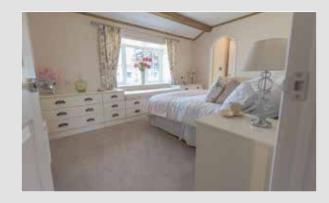

# Cardigan

Have you always imagined your own country cottage...

The Cardigan is able to evoke memories of the cottages that are seen throughout the glorious British countryside.

With feature beam ceilings, and Inglenook fireplace, along with your very own range of oven to the kitchen. We have cleverly hidden the dishwasher and fridge freezer by integrating them into your kitchen units retaining the feel of a country kitchen. The bathroom has a traditional roll top bath and feature tiled wall.

The bedroom units have also been selected from our range to compliment the traditional styles. As always Stately-Albion are able to accommodate your personal requirements.

Cardigan 40 x 20

Cardigan 46 x 20