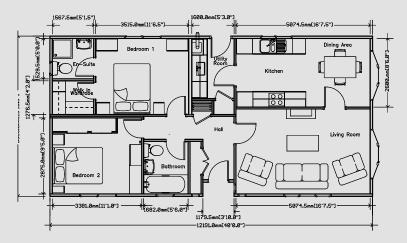

#### Tredegar Elite 46 x 20

An example layout, more layouts available upon request