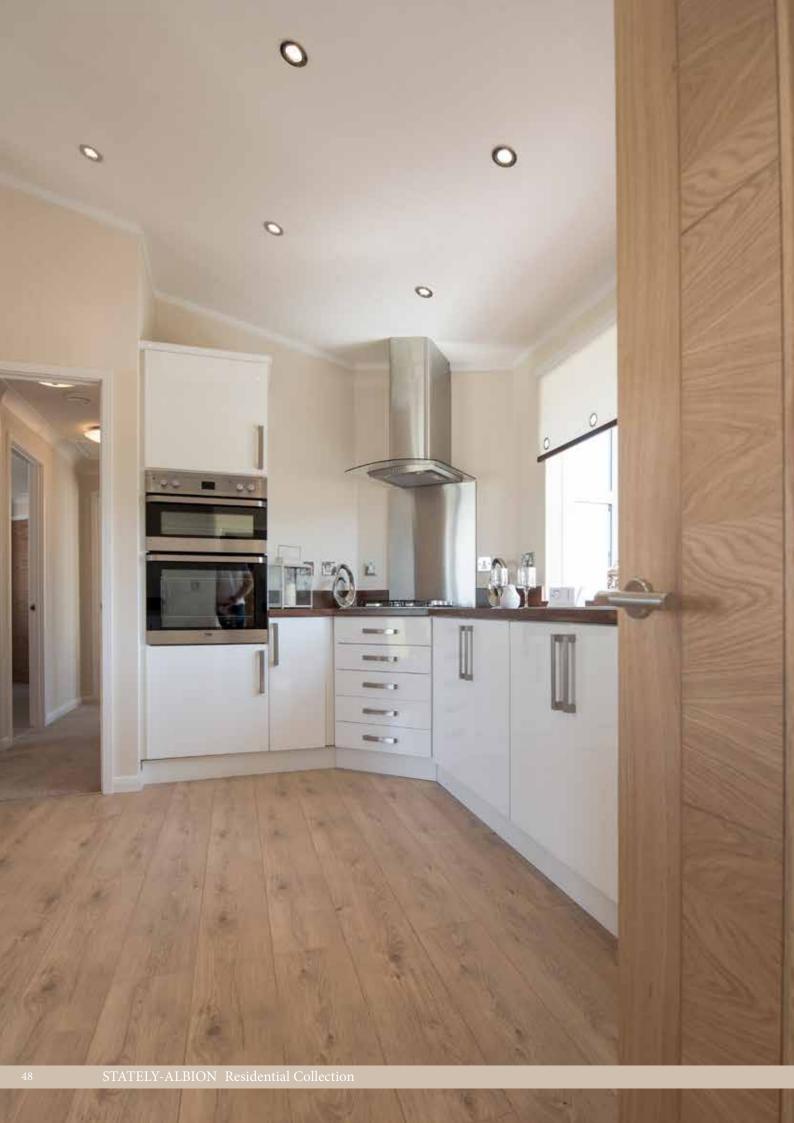

e, The Woburn.

Externally, the Woburn is striking with its box bays and inset front door, complemented with feature cladding to emphasise its modern angular shapes.

If fine cuisine is to your liking, then there's no better place to prepare your meals than in the

spacious kitchen. Incorporating a well designed open plan kitchen/diner, keeping your guests entertained whilst preparing your meals becomes an effortless task.

The luxurious bathroom is a desirable space for those relaxing moments when you just want to switch off, relax, and soak in a warm bath under candlelit alcoves.

As always our designers have thought about you, the resident, and the practicality and ease of living.









The Woburn is a truly exceptional home for those who seek the perfect place to stylishly unwind.



Woburn 44 x 20



Woburn 50 x 20



An example layout, more layouts available upon request



Relax...enjoy the dream

## Windsor

An intelligent approach to the layout and overall flow of the furnishings and fittings create a remarkable sense of space with an elegant and aesthetically pleasing atmosphere



Just when you thought you had 'seen it all' in a park home, Stately-Albion's designers have once again come up with an innovative design in the new Windsor.

The lounge has an attractive privacy window which leads into the spacious kitchen diner with a beautiful walk in bay window.

The lovely kitchen, which of course includes integrated appliances, leads to a useful utility area and rear entrance door.

We at Stately-Albion pride ourselves in having the best designed homes in today'