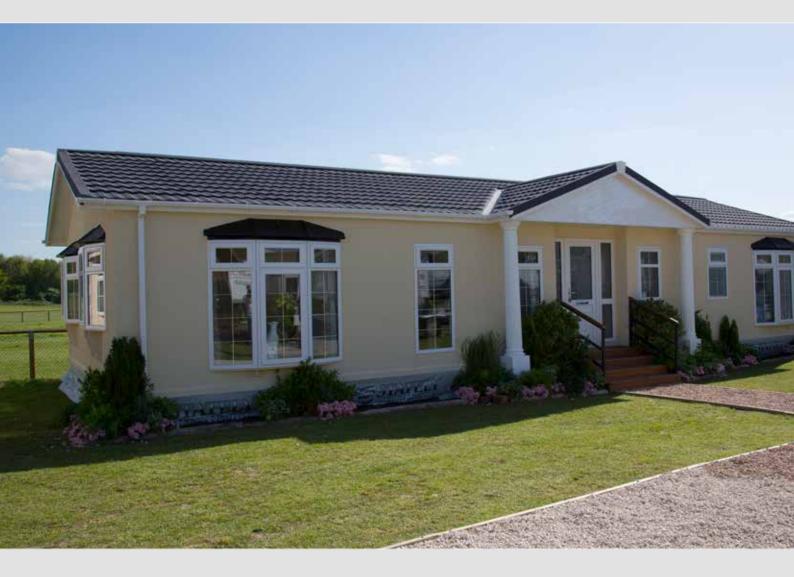

### Tredegar Elite

Fulfilling the requirements of a modern home whilst appealing to every budget

In the spirit of Stately-Albion's ethos of continual development, a brand new model enters the fray in a blaze of double-barrelled glory .... Ladies and gentlemen, may we introduce the twin version of the 'Tredegar Elite'.

The Tredegar has long been established as the bedrock that provides the foundation of the entire Stately range, and continues to offer exceptional value for money, especially with the introduction of the latest sibling.... a twin, but not identical!

In order to offer customers a wider and more varied range, the Tredegar Elite steps in to provide a practical and well-equipped choice between

traditional and modern – becoming the missing link in the Stately canon. Offering the same high spec of finish and appliances, the Elite provides a very

While the traditional, splay-bayed version is an obvious nod to the style that has served Stately and its customers so well for so many years, the modern, box-bay version falls into the newer, more contemporary group of homes such as the Windsor, Wentwood, Woburn and the brand-new, top-end Kensington, establishing a consistency of product and design throughout the range, fulfilling the expectations and demands of the modern customer and offering homes to appeal to every budget.