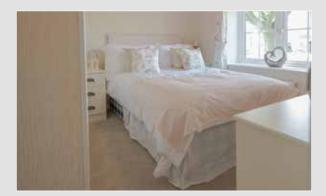

# Cardigan

Have you always imagined your own country cottage...

The Cardigan is able to evoke memories of the cottages that are seen throughout the glorious British countryside.

With feature beam ceilings, and Inglenook fireplace, along with your very own range of oven to the kitchen. We have cleverly hidden the dishwasher and fridge freezer by integrating them into your kitchen units retaining the feel of a country kitchen. The bathroom has a traditional roll top bath and feature tiled wall.

The bedroom units have also been selected from our range to compliment the traditional styles. As always Stately-Albion are able to accommodate your personal requirements.

Cardigan 40 x 20

Cardigan 46 x 20