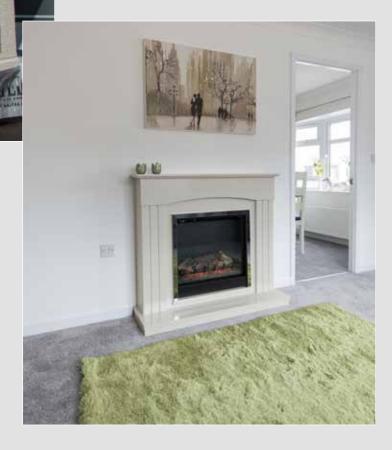

A feeling of light and spaciousness greets you the moment you enter the Balmoral. The colour scheme is modern and cool, using restrained 'minimalism' as its inspiration. Creating an attractive focal point right at the heart of the living room is a new deluxe cream stone effect fireplace. Its log effect electric fire gives the appearance of living flame at the touch of a switch. A well proportioned shower room leads off the hall and is fitted with a corner opening shower., WC and basin. The largest bathroom in this home is reserved for the ensuite to the master bedroom.