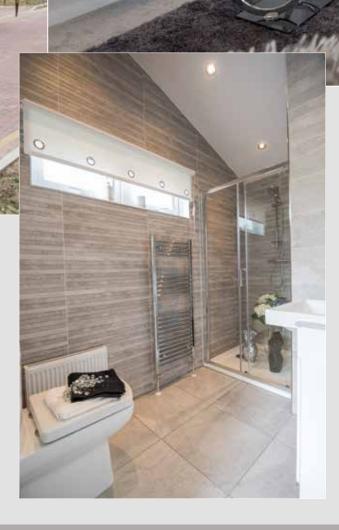

A feeling of light and spaciousness greets you the moment you enter the Balmoral. The colour scheme is modern and cool, using restrained 'minimalism' as its inspiration. Creating an attractive focal point right at the heart of the living room is a new deluxe cream stone effect fireplace. Its log effect electric fire gives the appearance of living flame at the touch of a switch. A well proportioned shower room leads off the hall and is fitted with a corner opening shower., WC and basin. The largest bathroom in this home is reserved for the ensuite to the master bedroom.

Luxuriously furnished with a corner bath, it also has a feature new to Stately-Albion homes - a run of high-gloss, white fitted cupboards which conceal the cistern and provide useful vanity storage around the basin. A mirror door bathroom cabinet with fitted lights is supplied above the basin and there are recessed spotlights in the ceiling.