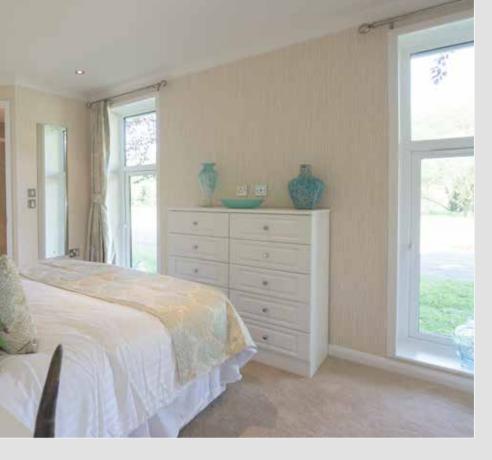

A feeling of light and spaciousness greets you the moment you enter the Balmoral. The colour scheme is modern and cool, using restrained 'minimalism' as its inspiration. Creating an attractive focal point right at the heart of the living room is a new deluxe cream stone effect fireplace. Its log effect electric fire gives the appearance of living flame at the touch of a switch. A well proportioned shower room leads off the hall and is fitted with a corner opening shower., WC and basin. The largest bathroom in this home is reserved for the ensuite to the master bedroom.

Luxuriously furnished with a corner bath, it also has a feature new to Stately-Albion homes - a run of high-gloss, white fitted cupboards which conceal the cistern and provide useful vanity storage around the basin. A mirror door bathroom cabinet with fitted lights is supplied above the basin and there are recessed spotlights in the ceiling.