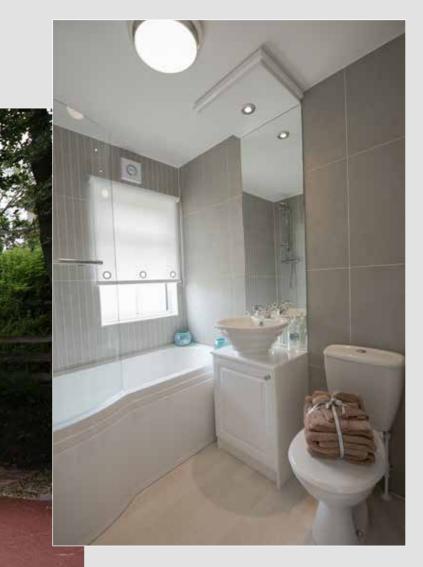

A feeling of light and spaciousness greets you the moment you enter the Balmoral. The colour scheme is modern and cool, using restrained 'minimalism' as its inspiration. Creating an attractive focal point right at the heart of the living room is a new deluxe cream stone effect fireplace. Its log effect electric fire gives the appearance of living flame at the touch of a switch. A well proportioned shower room leads off the hall and is fitted with a corner opening shower., WC and basin. The largest bathroom in this home is reserved for the ensuite to the master bedroom.

Luxuriously furnished with a corner bath, it also has a feature new to Stately-Albion homes - a run of high-gloss, white fitted cupboards which conceal the cistern and provide useful vanity storage around the basin. A mirror door bathroom cabinet with fitted lights is supplied above the basin and there are recessed spotlights in the ceiling.