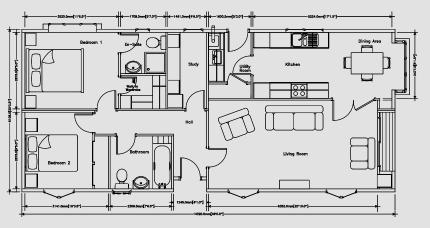

#### Tredegar Elite 46 x 20

An example layout, more layouts available upon request