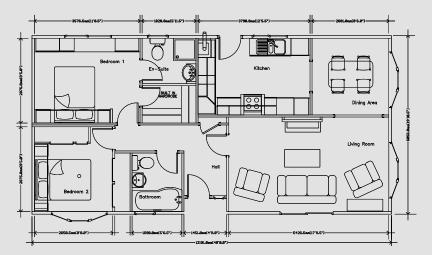

Leading-edge designs make the contemporary a beautiful, yet functional living space.

Tredegar Contemporary Twin 36 x 20

Tredegar Contemporary Twin 40 x 20

An example layout, more layouts available upon request