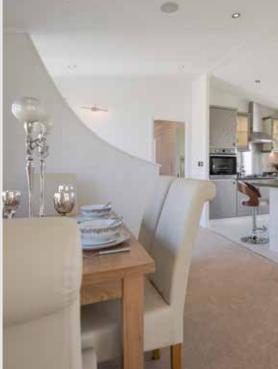

## Balmoral

A beautifully traditional home equipped with all the comforts of modern day living

Externally, the Balmoral benefits from Georgian style glazing, plus a roof with a gabled overhang which provides a covered porch area. Coach lamps and cornerstone details add character and charm, whilst the front door has a feature glazed panel at one side.

A feeling of light and spaciousness greets you the moment you enter the Balmoral. The colour scheme is modern and cool, using restrained 'minimalism' as its inspiration. Creating an attractive focal point right at the heart of the living room is a new deluxe cream stone effect fireplace. Its log effect electric fire gives the appearance of living flame at the touch of a switch. A well proportioned shower room leads off the hall and is fitted with a corner opening shower., WC and basin. The largest bathroom in this home is reserved for the ensuite to the master bedroom.