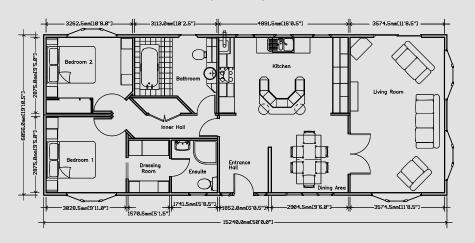

## Balmoral

A beautifully traditional home equipped with all the comforts of modern day living

Externally, the Balmoral benefits from Georgian style glazing, plus a roof with a gabled overhang which provides a covered porch area. Coach lamps and cornerstone details add character and charm, whilst the front door has a feature glazed panel at one side.

A feeling of light and spaciousness greets you the moment you enter the Balmoral. The colour scheme is modern and cool, using restrained 'minimalism' as its inspiration. Creating an attractive focal point right at the heart of the living room is a new deluxe cream stone effect fireplace. Its log effect electric fire gives the appearance of living flame at the touch of a switch. A well proportioned shower room leads off the hall and is fitted with a corner opening shower., WC and basin. The largest bathroom in this home is reserved for the ensuite to the master bedroom.

Luxuriously furnished with a corner bath, it also has a feature new to Stately-Albion homes - a run of high-gloss, white fitted cupboards which conceal the cistern and provide useful vanity storage around the basin. A mirror door bathroom cabinet with fitted lights is supplied above the basin and there are recessed spotlights in the ceiling.

STATELY-ALBION Residential Collection

00

Balmoral 40 x 20

Balmoral 48 x 20