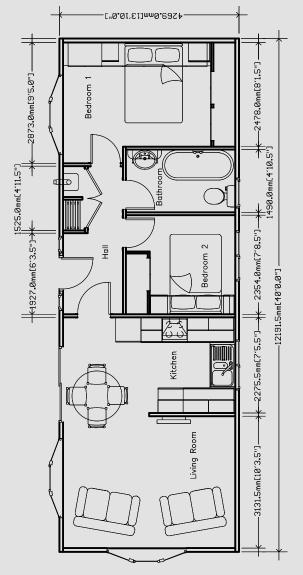

#### Chatsworth Platinum Contemporary 46 x 20 -3223.5mm[10'7.0"] [9'2.5"] nE15'4.5"] ÕĿ. 6056.0mm[19'10.5"]-Inner Hall $\odot$ L ſ Dressin Room Entr nm[5′**4.0"]** [6'0.5"] 3223.5mm[10'7.0 -2704.5mm[8'10.0" -14020.0mm[46'0.0" Chatsworth Platinum