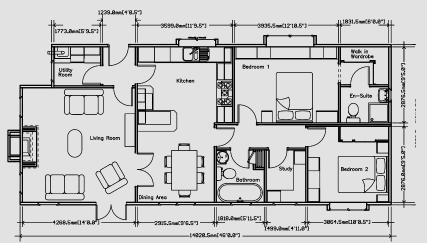

#### Tredegar Elite 46 x 20

An example layout, more layouts available upon request