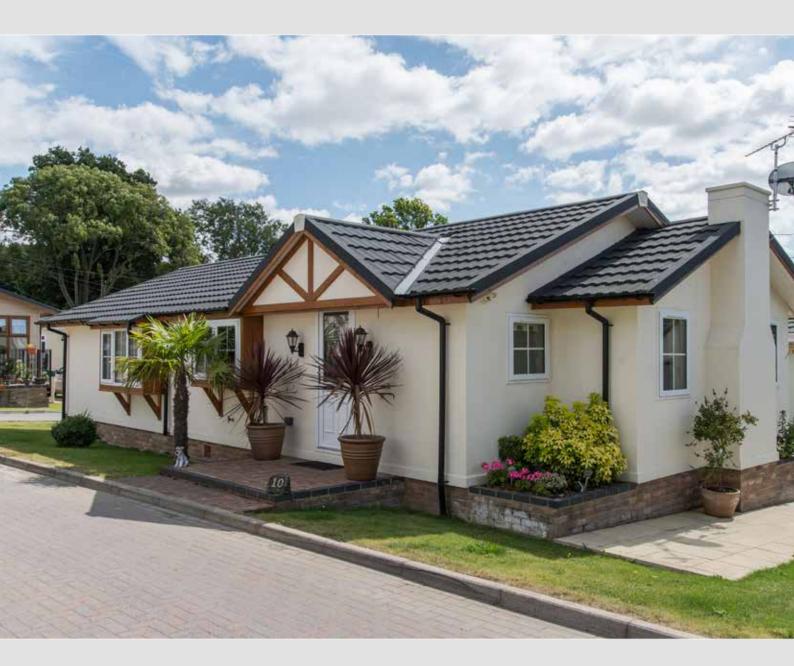

# Single Range

Possessing all the style and most of the features of their bigger siblings, the Stately-Albion range of single homes fills the gap in the market for those working to a smaller budget or with a smaller plot.

Available – in many models – in sizes up to a maximum of 56'x14', a Stately single provides the perfect solution for people seeking a stress-free and lowmaintenance lifestyle.

Made of the same materials and to the same exacting standards as our twin homes, a Stately-Albion single home doesn't compromise on luxury or build-quality, the only difference being in space, which by extremely clever design and judicious use of every available nook and cranny is much less obvious than one might expect; indeed, the first impression most people have on entering a Stately single home is of a surprisingly light and spacious well-equipped environment, from the large and light living space, the integrated and fully-equipped kitchen to the luxurious and modern bathroom.