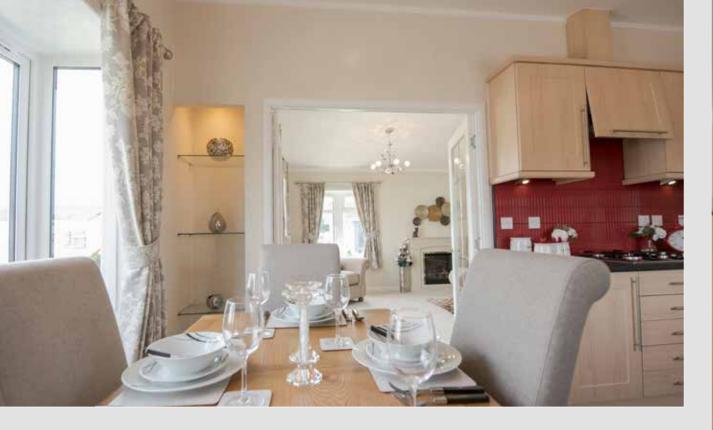

### Badminton

Always in demand, the Badminton's reputation as being a triumph of blissful living continues to grow

In answer to customer requests Stately-Albion have now developed the highly sought after Badminton range. Some subtle but effective new features have allowed our designers to produce a home that looks truly unique. The exterior benefits from stylish mock window shutters whilst incorporating an aesthetically pleasing and practical covered area above the front door. The Badminton's open plan loungediner maximises the potential for space, whilst the kitchen has all the amenities required in a modern household. With your comfort in mind, the master bedroom boasts a much welcomed ensuite and walk-in wardrobe.

A lot of thought has gone into the design and build of the Badminton range to maximise its potential. So much so that the home works well in a variety of sizes.

The Badminton is truly a distinctive and superior home which is sure to appeal to a wide range of tastes.