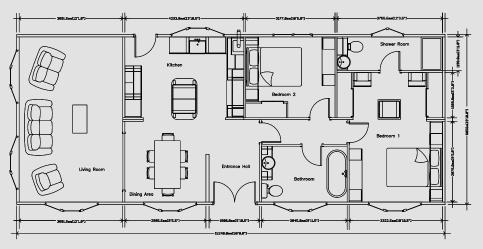

Butler sink, ensconced in granite worktops.

There is a complimenting granite tile floor to enhance the overall grandeur. Plush yet practical, including integrated appliances, with a useful, yet pleasing centre island. The primary bedroom has a walk through dressing area which also enjoys illuminated cabinets. Granite worktops are also included in your bedroom on the attractive centre island and carries through into the fully tiled ensuite bathroom.

The large family bathroom has not been neglected and is also fully tiled, In keeping with the rest of the home we have included a roll top bath and magnificent vanity unit.

Seeing is believing when you view the new Topaz. We truly have answered all your wishes with the incredibly stylish home.















Topaz 46 x 20





Topaz 50 x 20



An example layout, more layouts available upon request

# Cardigan

Have you always imagined your own country cottage...



The Cardigan is able to evoke memories of the cottages that are seen throughout the glorious British countryside.

With feature beam ceilings, and Inglenook fireplace, along with your very own range of oven to the kitchen. We have cleverly hidden the dishwasher and fridge freezer by integrating them into your kitchen units retaining the feel of a country kitchen. The bathroom has a traditional roll top bath and feature tiled wall.

The bedroom units have also been selected from our range to compliment the traditional styles. As always Stately-Albion are able to accommodate your personal requirements.















Cardigan 40 x 20



Cardigan 46 x 20



An example