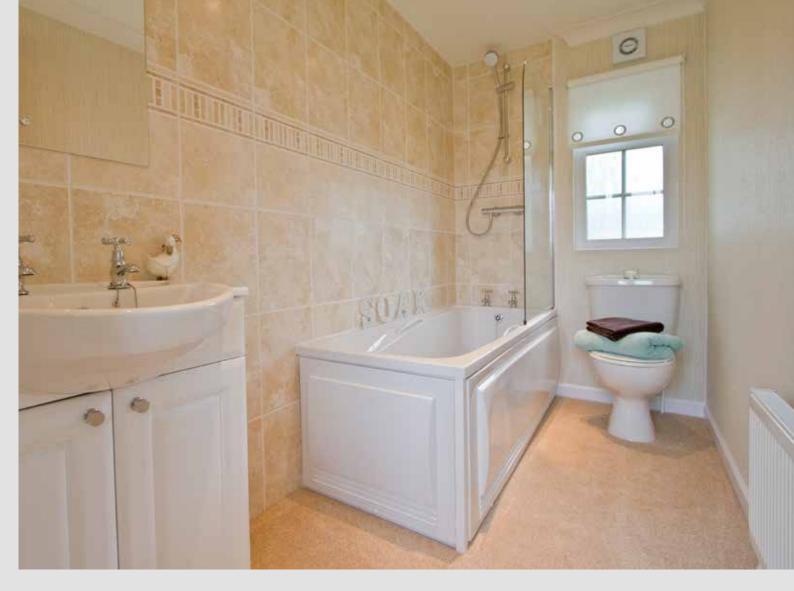

### Chatsworth Gold

A home bathed in light, the Chatsworth Gold is where one can enjoy peace and tranquility with unrivaled luxury

The Chatsworth Gold is a classic design long associated with Stately-Albion. The Gold has an elegant design bringing light into the home.

Externally the Gold benefits from two long bay windows to the side elevation in addition to the two standard bays to the front, which are enhanced by Georgian glazing. You also have a choice of high gloss kitchen styles and accompanying fittings.

You will be pleased to know that we now fully integrate your kitchen as standard.

Designing and building customer-focused homes has always been one of Stately-Albion's top priorities.

Chatsworth Gold 40 x 20