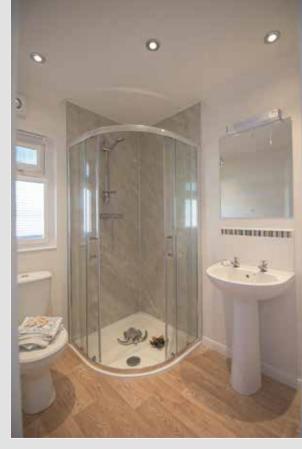

A feeling of light and spaciousness greets you the moment you enter the Balmoral. The colour scheme is modern and cool, using restrained 'minimalism' as its inspiration. Creating an attractive focal point right at the heart of the living room is a new deluxe cream stone effect fireplace. Its log effect electric fire gives the appearance of living flame at the touch of a switch. A well proportioned shower room leads off the hall and is fitted with a corner opening shower., WC and basin. The largest bathroom in this home is reserved for the ensuite to the master bedroom.

Luxuriously furnished with a corner bath, it also has a feature new to Stately-Albion homes - a run of high-gloss, white fitted cupboards which conceal the cistern and provide useful vanity storage around the basin. A mirror door bathroom cabinet with fitted lights is supplied above the basin and there are recessed spotlights in the ceiling.