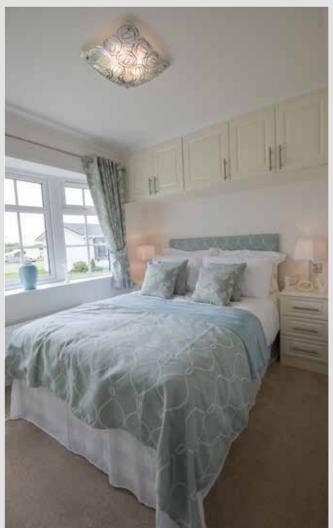

## Balmoral

A beautifully traditional home equipped with all the comforts of modern day living

Externally, the Balmoral benefits from Georgian style glazing, plus a roof with a gabled overhang which provides a covered porch area. Coach lamps and cornerstone details add character and charm, whilst the front door has a feature glazed panel at one side.

A feeling of light and spaciousness greets you the moment you enter the Balmoral. The colour scheme is modern and cool, using restrained 'minimalism' as its inspiration. Creating an attractive focal point right at the heart of the living room is a new deluxe cream stone effect fireplace. Its log effect electric fire gives the appearance of living flame at the touch of a switch. A well proportioned shower room leads off the hall and is fitted with a corner opening shower., WC and basin. The largest bathroom in this home is reserved for the ensuite to the master bedroom.