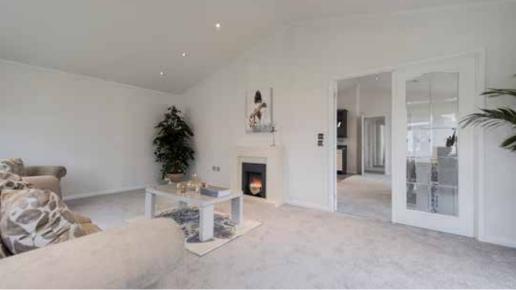

## Raglan

Opulence is the key word when you contemplate our new masterpiece to the Stately range

As always we listen to you our customers, and what you would like us, the UK's longest established manufacturer, continuously trading since 1963, to do for you.

The grand Kitchen and Diner, is a new twist to our popular Chatsworth range. Integrated appliances are included as standard in the luxurious cabinets. We have included a high level oven and useful pull out storage cabinet all aimed to making your life easier.

The master bedroom, with stylish double entrance doors, gives you a private retreat to

relax and distress from your busy days. The large walk through wardrobe leads to a well designed en suite.

The bathroom is yet another jewel in the Raglan crown. It has a delightful roll top bath with a clever stone effect wall behind it. A tasteful vanity unit completes the picture.

A complimentary furnishing package is included, however, we are happy to accommodate your requirements with regards to individual choices on interior selection. Speak to our sales team to discuss yours.

Stately-Albion's extensive experience has been exploited to the fullest to create a home that is truly beautiful and an absolute pleasure to live in.

An example layout, more layouts available upon request