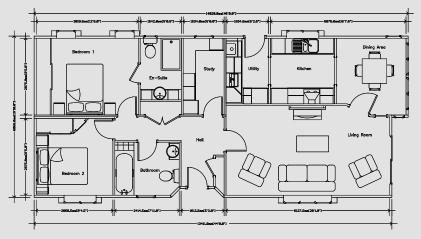

#### Choice and more choice...

The choice is huge ... light fittings, switches, door finishes, wallpaper colour schemes, bathroom fittings, and much more. Even the room layouts are variable.

Do you want a utility room, an extra bedroom or a study? Will you have a large kitchen with integrated kitchen appliances? Maybe an extra window or patio door in the lounge? All our homes have fitted wardrobes but how about a walk-in closet? Why not a corner spa bath in the family bathroom as well as a large ensuite shower room? There are so many combinations and options.