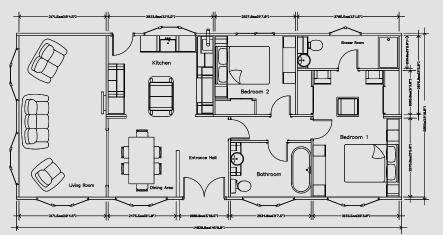

h a Range oven and Butler sink, ensconced in granite worktops.

There is a complimenting granite tile floor to enhance the overall grandeur. Plush yet practical, including integrated appliances, with a useful, yet pleasing centre island. The primary bedroom has a walk through dressing area which also enjoys illuminated cabinets. Granite worktops are also included in your bedroom on the attractive centre island and carries through into the fully tiled ensuite bathroom.

The large family bathroom has not been neglected and is also fully tiled, In keeping with the rest of the home we have included a roll top bath and magnificent vanity unit.

Seeing is believing when you view the new Topaz. We truly have answered all your wishes with the incredibly stylish home.















Topaz 46 x 20





Topaz 50 x 20



An example layout, more layouts available upon request

# Cardigan

Have you always imagined your own country cottage...



The Cardigan is able to evoke memories of the cottages that are seen throughout the glorious British countryside.

With feature beam ceilings, and Inglenook fireplace, along with your very own range of oven to the kitchen. We have cleverly hidden the dishwasher and fridge freezer by integrating them into your kitchen units retaining the feel of a country kitchen. The bathroom has a traditional roll top bath and feature tiled wall.

The bedroom units have also been selected from our range to compliment the traditional styles. As always Stately-Albion are able to accommodate your personal requirements.















Cardigan 40 x 20



Cardigan 46