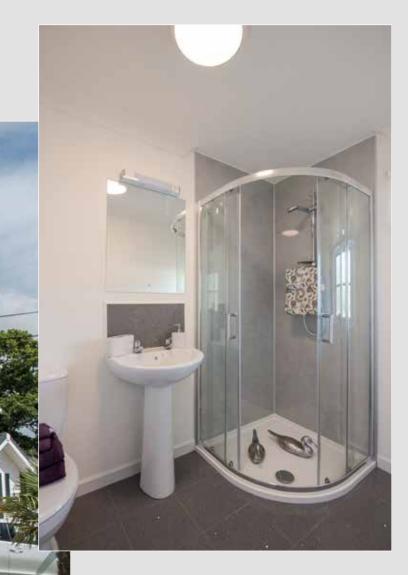

A feeling of light and spaciousness greets you the moment you enter the Balmoral. The colour scheme is modern and cool, using restrained 'minimalism' as its inspiration. Creating an attractive focal point right at the heart of the living room is a new deluxe cream stone effect fireplace. Its log effect electric fire gives the appearance of living flame at the touch of a switch. A well proportioned shower room leads off the hall and is fitted with a corner opening shower., WC and basin. The largest bathroom in this home is reserved for the ensuite to the master bedroom.