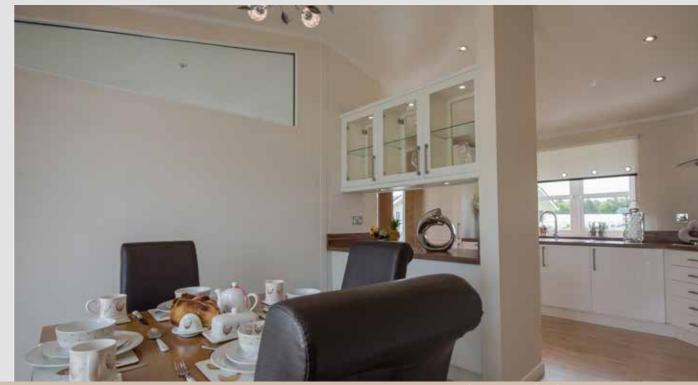

### Chatsworth Gold

A home bathed in light, the Chatsworth Gold is where one can enjoy peace and tranquility with unrivaled luxury

The Chatsworth Gold is a classic design long associated with Stately-Albion. The Gold has an elegant design bringing light into the home.

Externally the Gold benefits from two long bay windows to the side elevation in addition to the two standard bays to the front, which are enhanced by Georgian glazing. You also have a choice of high gloss kitchen styles and accompanying fittings.