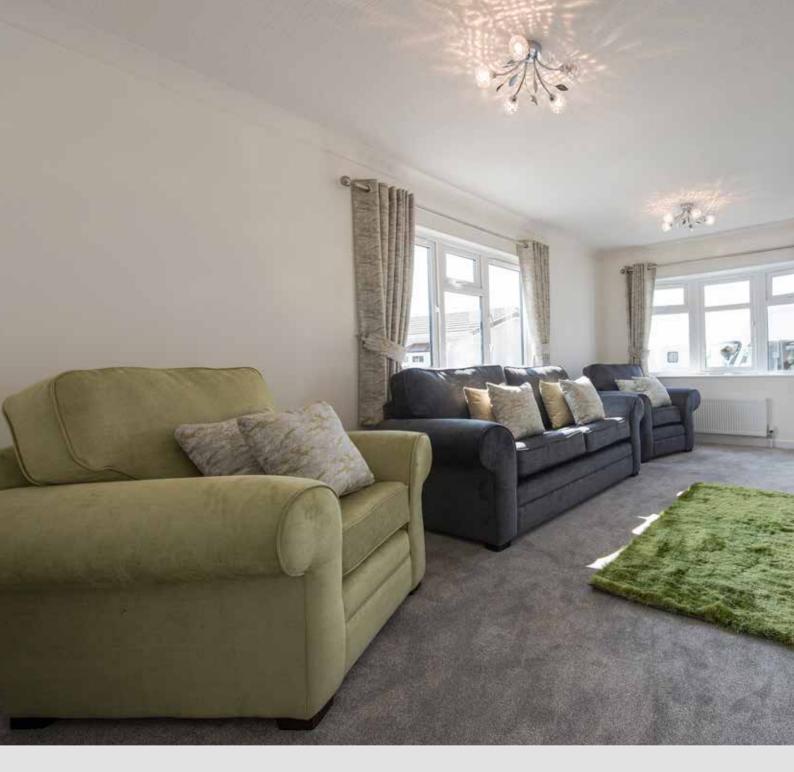

A feeling of light and spaciousness greets you the moment you enter the Balmoral. The colour scheme is modern and cool, using restrained 'minimalism' as its inspiration. Creating an attractive focal point right at the heart of the living room is a new deluxe cream stone effect fireplace. Its log effect electric fire gives the appearance of living flame at the touch of a switch. A well proportioned shower room leads off the hall and is fitted with a corner opening shower., WC and basin. The largest bathroom in this home is reserved for the ensuite to the master bedroom.