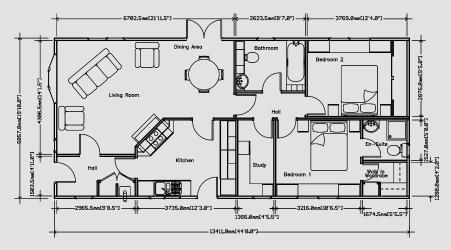

### Tredegar Elite

Fulfilling the requirements of a modern home whilst appealing to every budget

In the spirit of Stately-Albion's ethos of continual development, a brand new model enters the fray in a blaze of double-barrelled glory .... Ladies and gentlemen, may we introduce the twin version of the 'Tredegar Elite'.

The Tredegar has long been established as the bedrock that provides the foundation of the entire Stately range, and continues to offer exceptional value for money, especially with the introduction of the latest sibling.... a twin, but not identical!

In order to offer customers a wider and more varied range, the Tredegar Elite steps in to provide a practical and well-equipped choice between

traditional and modern – becoming the missing link in the Stately canon. Offering the same high spec of finish and appliances, the Elite provides a very

While the traditional, splay-bayed version is an obvious nod to the style that has served Stately and its customers so well for so many years, the modern, box-bay version falls into the newer, more contemporary group of homes such as the Windsor, Wentwood, Woburn and the brand-new, top-end Kensington, establishing a consistency of product and design throughout the range, fulfilling the expectations and demands of the modern customer and offering homes to appeal to every budget.