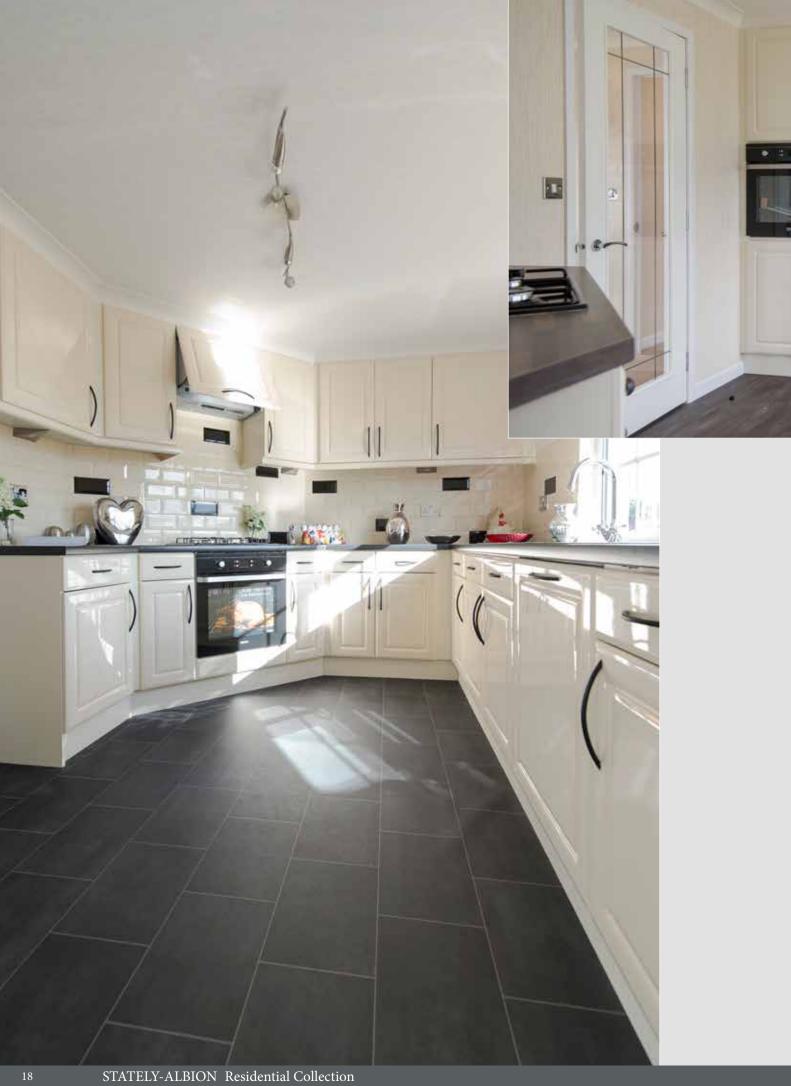

## Tredegar Contemporary

A modern approach to the Tredegar's ageless charm and appeal with state-of-the-art design

The Tredegar is one of our longest running and most popular home designs. The contemporary adds a modern feel to this timeless home, featuring our newly designed brick slips, and gable design, which are included as standard additions. The kitchen takes the practical Tredegar design, but adds tiling from the

worktop to under top lockers, the option of high-gloss doors, integrated fridge/freezer, washing machine and dishwasher.

The bedroom furniture has also been upgraded and allows you to choose from an extended range of colour and design options.