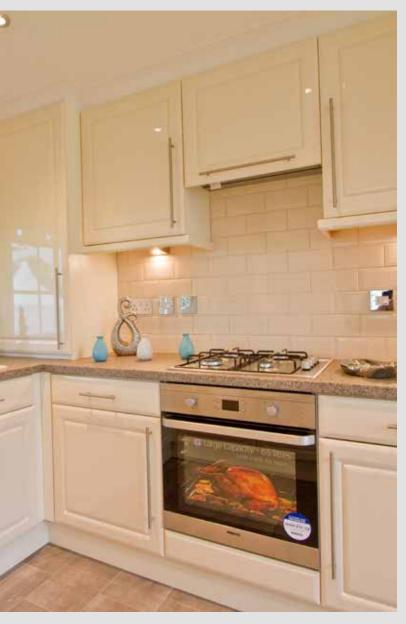

## Tredegar Contemporary

A modern approach to the Tredegar's ageless charm and appeal with state-of-the-art design

The Tredegar is one of our longest running and most popular home designs. The contemporary adds a modern feel to this timeless home, featuring our newly designed brick slips, and gable design, which are included as standard additions. The kitchen takes the practical Tredegar design, but adds tiling from the

worktop to under top lockers, the option of high-gloss doors, integrated fridge/freezer, washing machine and dishwasher.

The bedroom furniture has also been upgraded and allows you to choose from an extended range of colour and design options.

Leading-edge designs make the contemporary a beautiful, yet functional living space.

Tredegar Contemporary Twin 36 x 20

Tredegar Contemporary Twin 40 x 20

An example layout, more layouts available upon request