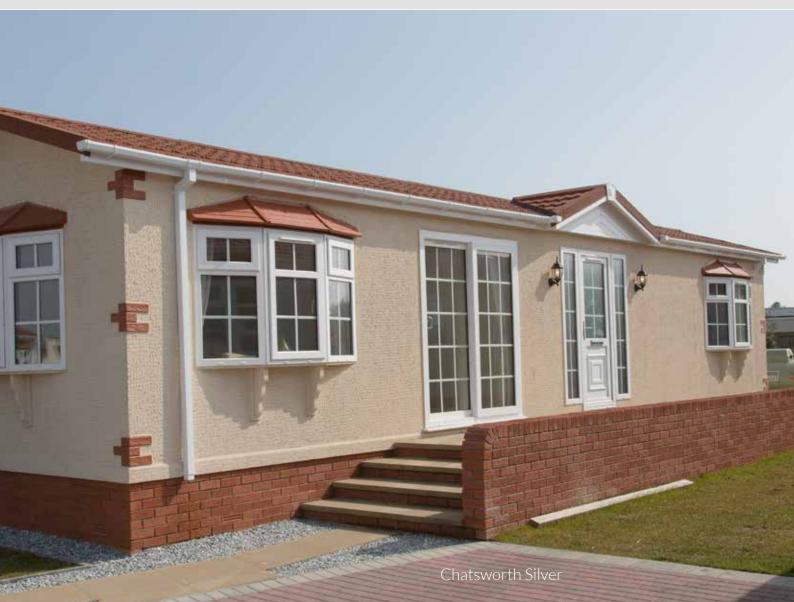

models – in sizes up to a maximum of 56'x14', a Stately single provides the perfect solution for people seeking a stress-free and lowmaintenance lifestyle.

Made of the same materials and to the same exacting standards as our twin homes, a Stately-Albion single home doesn't compromise on luxury or build-quality, the only difference being in space, which by extremely clever design and judicious use of every available nook and cranny is much less obvious than one might expect; indeed, the first impression most people have on entering a Stately single home is of a surprisingly light and spacious well-equipped environment, from the large and light living space, the integrated and fully-equipped kitchen to the luxurious and modern bathroom.













Chatsworth Crystal



Wentwood























#### Topaz

Our extremely popular Topaz home combines an exceptional build quality with the utmost style and elegance



Divine is the first word you think when you enter the decadent Topaz.

Stately-Albion have designed their finest home yet, where every consideration has been taken with your comfort in mind.

From the grand entrance you will see the ornate kitchen complete with a Range oven and Butler sink, ensconced in granite worktops.

There is a complimenting granite tile floor to enhance the overall grandeur. Plush yet practical, including integrated appliances, with a useful, yet pleasing centre island. The primary bedroom has a walk through dressing area which also enjoys illuminated cabinets. Granite worktops are also included in your bedroom on the attractive centr