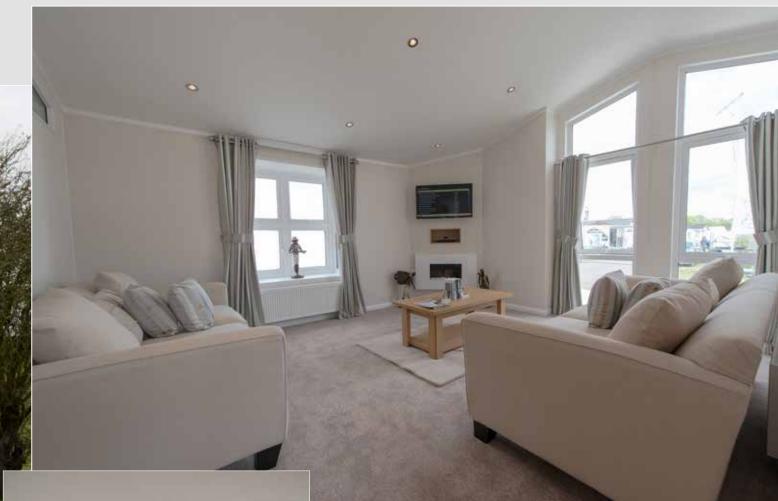

A feeling of light and spaciousness greets you the moment you enter the Balmoral. The colour scheme is modern and cool, using restrained 'minimalism' as its inspiration. Creating an attractive focal point right at the heart of the living room is a new deluxe cream stone effect fireplace. Its log effect electric fire gives the appearance of living flame at the touch of a switch. A well proportioned shower room leads off the hall and is fitted with a corner opening shower., WC and basin. The largest bathroom in this home is reserved for the ensuite to the master bedroom.

Luxuriously furnished with a corner bath, it also has a feature new to Stately-Albion homes - a run of high-gloss, white fitted cupboards which conceal the cistern and provide useful vanity storage around the basin. A mirror door bathroom cabinet with fitted lights is supplied above the basin and there are recessed spotlights in the ceiling.