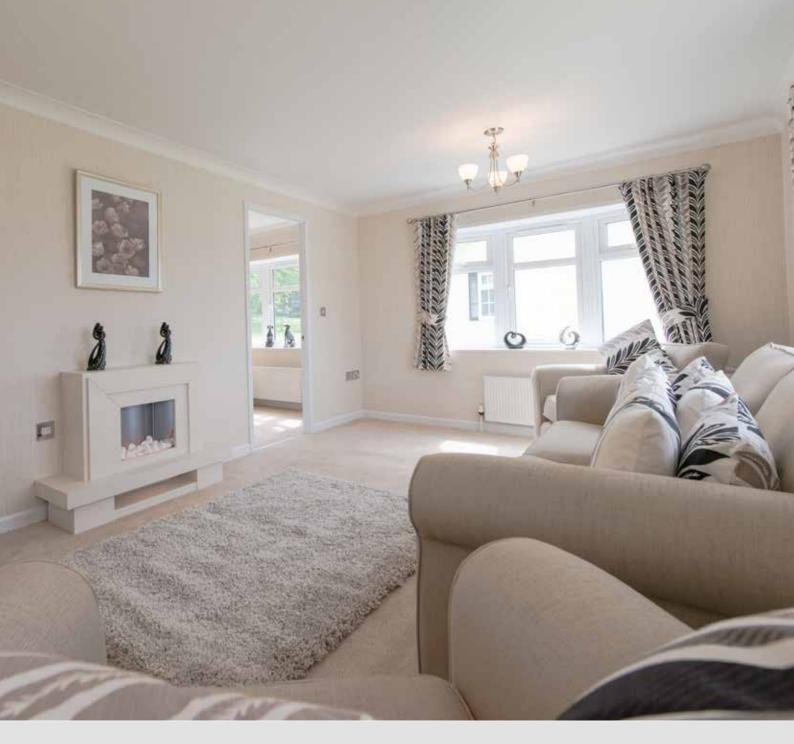

## Tredegar Contemporary

A modern approach to the Tredegar's ageless charm and appeal with state-of-the-art design

The Tredegar is one of our longest running and most popular home designs. The contemporary adds a modern feel to this timeless home, featuring our newly designed brick slips, and gable design, which are included as standard additions. The kitchen takes the practical Tredegar design, but adds tiling from the

worktop to under top lockers, the option of high-gloss doors, integrated fridge/freezer, washing machine and dishwasher.

The bedroom furniture has also been upgraded and allows you to choose from an extended range of colour and design options.

Leading-edge designs make the contemporary a beautiful, yet functional living space.

Tredegar Contemporary Twin 36 x 20

Tredegar Contemporary Twin 40 x 20

An example layout, more layouts available upon request