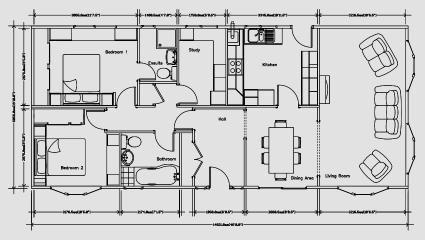

#### Tredegar Elite 46 x 20

An example layout, more layouts available upon request