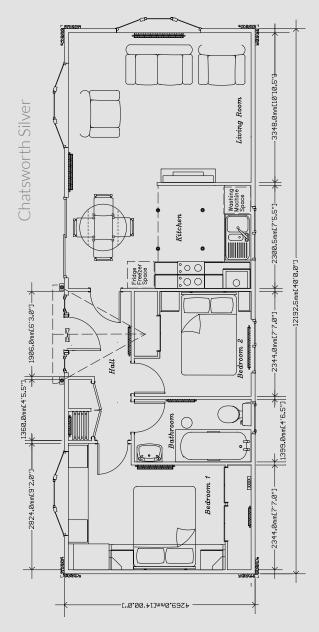

### Chatsworth Gold

A home bathed in light, the Chatsworth Gold is where one can enjoy peace and tranquility with unrivaled luxury

The Chatsworth Gold is a classic design long associated with Stately-Albion. The Gold has an elegant design bringing light into the home.

Externally the Gold benefits from two long bay windows to the side elevation in addition to the two standard bays to the front, which are enhanced by Georgian glazing. You also have a choice of high gloss kitchen styles and accompanying fittings.

You will be pleased to know that we now fully integrate your kitchen as standard.

Designing and building customer-focused homes has always been one of Stately-Albion's top priorities.

Chatsworth Gold 40 x 20

Chatsworth Gold 46 x 20

An example layout, more layouts available upon request