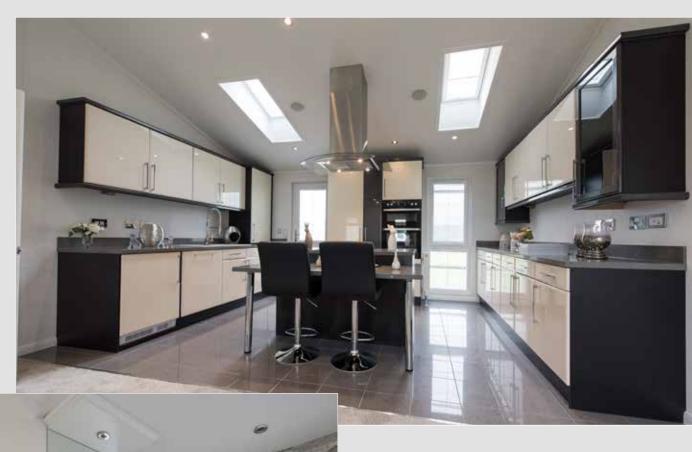

### Tredegar Elite

Fulfilling the requirements of a modern home whilst appealing to every budget

In the spirit of Stately-Albion's ethos of continual development, a brand new model enters the fray in a blaze of double-barrelled glory .... Ladies and gentlemen, may we introduce the twin version of the 'Tredegar Elite'.

The Tredegar has long been established as the bedrock that provides the foundation of the entire Stately range, and continues to offer exceptional value for money, especially with the introduction of the latest sibling.... a twin, but not identical!

In order to offer customers a wider and more varied range, the Tredegar Elite steps in to provide a practical and well-equipped choice between

traditional and modern – becoming the missing link in the Stately canon. Offering the same high spec of finish and appliances, the Elite provides a very

While the traditional, splay-bayed version is an obvious nod to the style that has served Stately and its customers so well for so many years, the modern, box-bay version falls into the newer, more contemporary group of homes such as the Windsor, Wentwood, Woburn and the brand-new, top-end Kensington, establishing a consistency of product and design throughout the range, fulfilling the expectations and demands of the modern customer and offering homes to appeal to every budget.