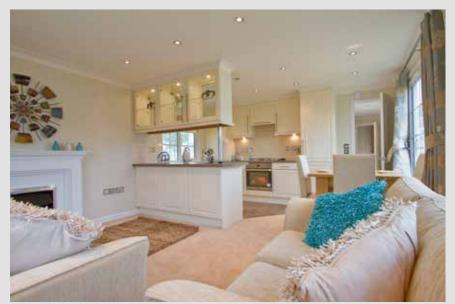

### Chatsworth Gold

A home bathed in light, the Chatsworth Gold is where one can enjoy peace and tranquility with unrivaled luxury

The Chatsworth Gold is a classic design long associated with Stately-Albion. The Gold has an elegant design bringing light into the home.

Externally the Gold benefits from two long bay windows to the side elevation in addition to the two standard bays to the front, which are enhanced by Georgian glazing. You also have a choice of high gloss kitchen styles and accompanying fittings.

You will be pleased to know that we now fully integrate your kitchen as standard.

Designing and building customer-focused homes has always been one of Stately-Albion's top priorities.

Chatsworth Gold 40 x 20