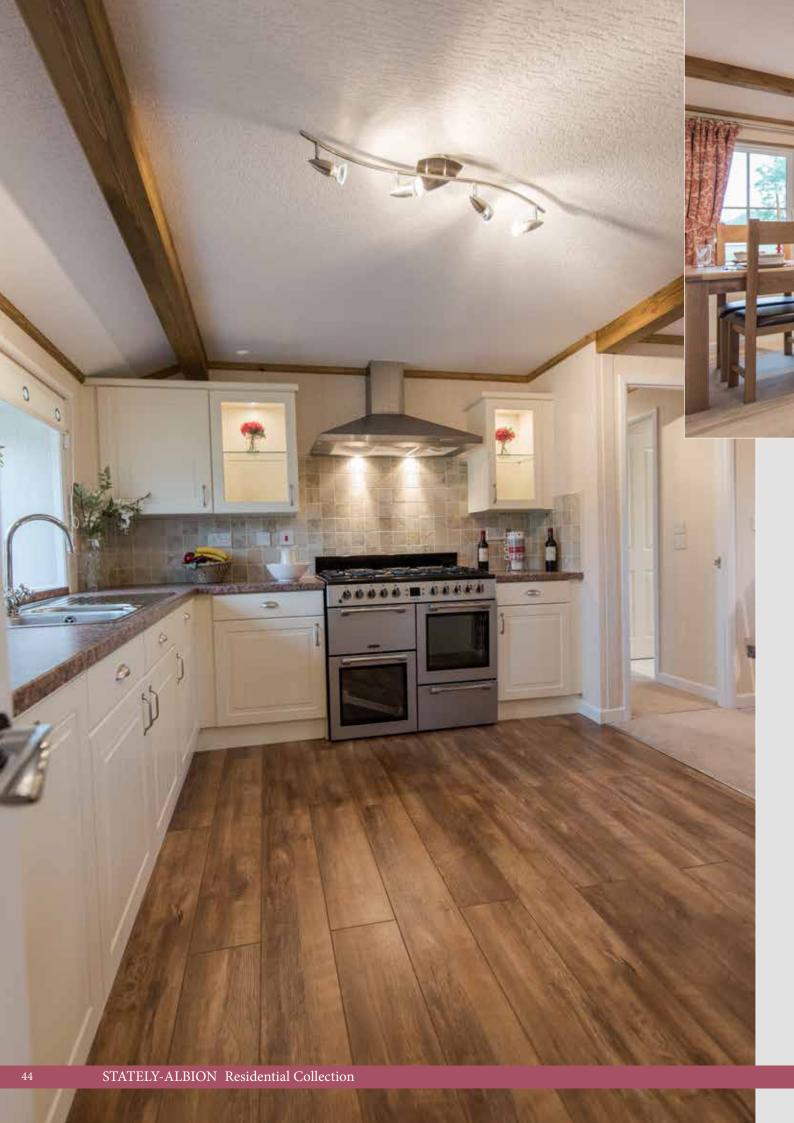

home.















Topaz 46 x 20





Topaz 50 x 20



An example layout, more layouts available upon request

# Cardigan

Have you always imagined your own country cottage...



The Cardigan is able to evoke memories of the cottages that are seen throughout the glorious British countryside.

With feature beam ceilings, and Inglenook fireplace, along with your very own range of oven to the kitchen. We have cleverly hidden the dishwasher and fridge freezer by integrating them into your kitchen units retaining the feel of a country kitchen. The bathroom has a traditional roll top bath and feature tiled wall.

The bedroom units have also been selected from our range to compliment the traditional styles. As always Stately-Albion are able to accommodate your personal requirements.















Cardigan 40 x 20



Cardigan 46 x 20



An example layout, more layouts available upon request

### Woburn

A great testament to aesthetically pleasing design and well thought out use of space



Unveiled for the very first time at the 2014 National Park and Holiday Home Show, Newbury, we were proud to have exhibited the latest addition to our Residential Park Home range, The Woburn.

Externally, the Woburn is striking with its box bays and inset front door, complemented with feature cladding to emphasise its modern angular shapes.

If fine cuisine is to your liking, then there's no better place to prepare your meals than in the

spacious kitchen. Incorporating a well designed open plan kitchen/diner, keeping your guests entertained whilst preparing your meals becomes an effortless tas