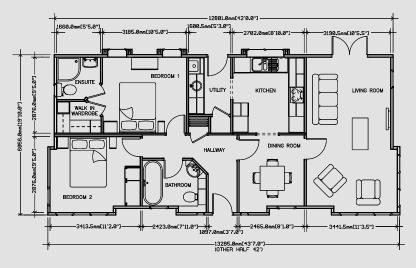

## Balmoral

A beautifully traditional home equipped with all the comforts of modern day living

Externally, the Balmoral benefits from Georgian style glazing, plus a roof with a gabled overhang which provides a covered porch area. Coach lamps and cornerstone details add character and charm, whilst the front door has a feature glazed panel at one side.

STATELY-ALBION Residential Collection

00

Balmoral 40 x 20

Balmoral 48 x 20