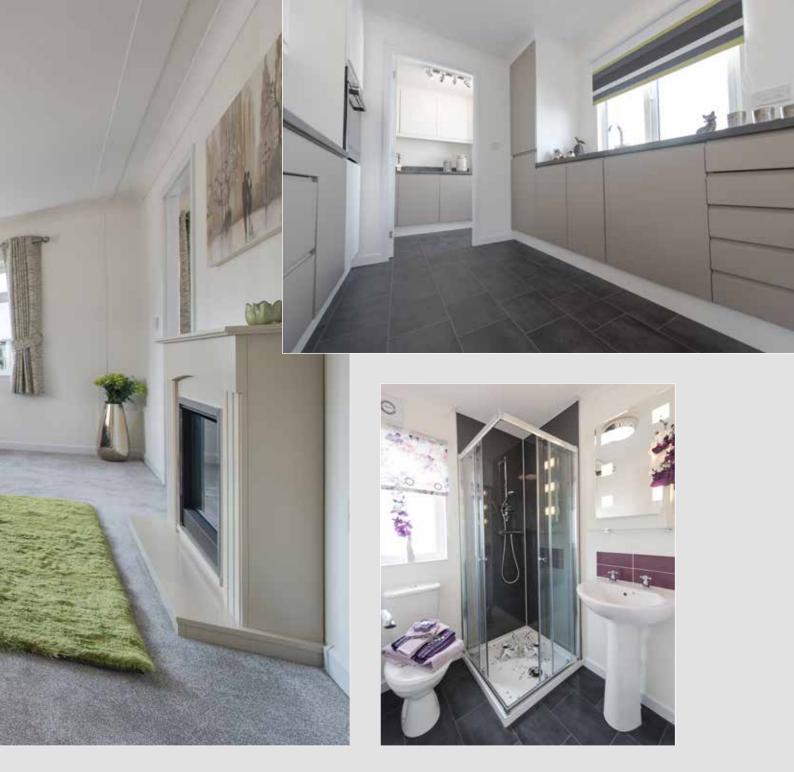

A feeling of light and spaciousness greets you the moment you enter the Balmoral. The colour scheme is modern and cool, using restrained 'minimalism' as its inspiration. Creating an attractive focal point right at the heart of the living room is a new deluxe cream stone effect fireplace. Its log effect electric fire gives the appearance of living flame at the touch of a switch. A well proportioned shower room leads off the hall and is fitted with a corner opening shower., WC and basin. The largest bathroom in this home is reserved for the ensuite to the master bedroom.

Luxuriously furnished with a corner bath, it also has a feature new to Stately-Albion homes - a run of high-gloss, white fitted cupboards which conceal the cistern and provide useful vanity storage around the basin. A mirror door bathroom cabinet with fitted lights is supplied above the basin and there are recessed spotlights in the ceiling.