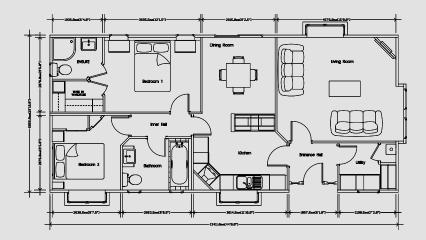

Leading-edge designs make the contemporary a beautiful, yet functional living space.

Tredegar Contemporary Twin 36 x 20

Tredegar Contemporary Twin 40 x 20

An example layout, more layouts available upon request