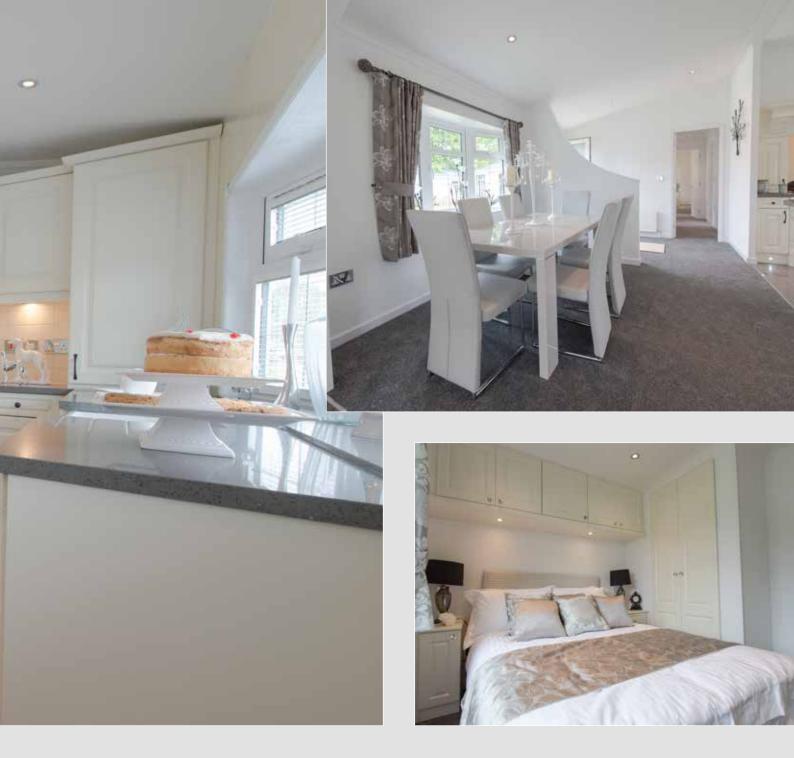

Available – in many models – in sizes up to a maximum of 56'x14', a Stately single provides the perfect solution for people seeking a stress-free and lowmaintenance lifestyle.

Made of the same materials and to the same exacting standards as our twin homes, a Stately-Albion single home doesn't compromise on luxury or build-quality, the only difference being in space, which by extremely clever design and judicious use of every available nook and cranny is much less obvious than one might expect; indeed, the first impression most people have on entering a Stately single home is of a surprisingly light and spacious well-equipped environment, from the large and light living space, the integrated and fully-equipped kitchen to the luxurious and modern bathroom.