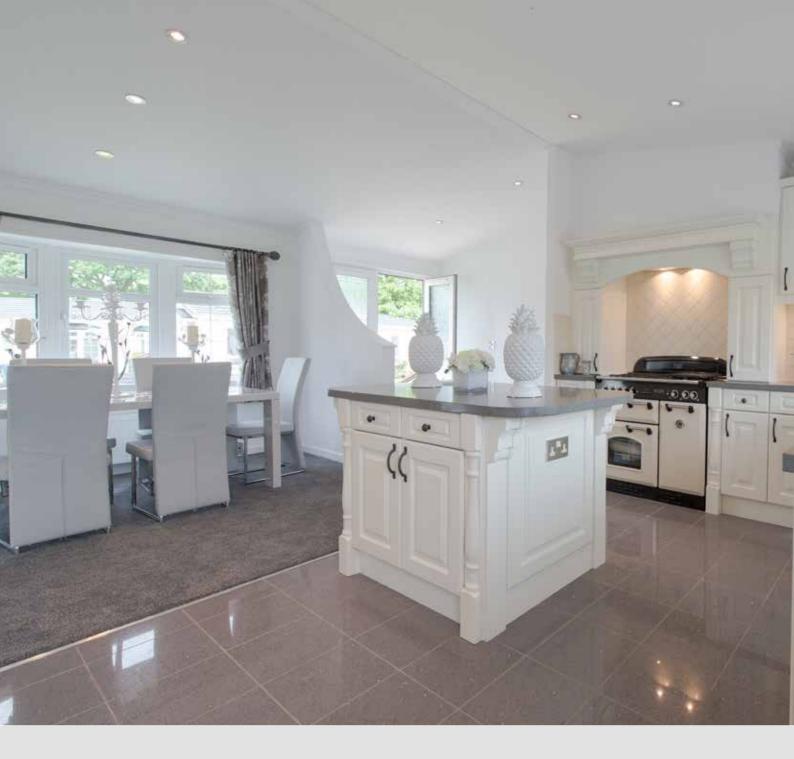

#### Topaz

Our extremely popular Topaz home combines an exceptional build quality with the utmost style and elegance

Divine is the first word you think when you enter the decadent Topaz.

Stately-Albion have designed their finest home yet, where every consideration has been taken with your comfort in mind.

From the grand entrance you will see the ornate kitchen complete with a Range oven and Butler sink, ensconced in granite worktops.

There is a complimenting granite tile floor to enhance the overall grandeur. Plush yet practical, including integrated appliances, with a useful, yet pleasing centre island. The primary bedroom has a walk through dressing area which also enjoys illuminated cabinets. Granite worktops are also included in your bedroom on the attractive centre island and carries through into the fully tiled ensuite bathroom.

The large family bathroom has not been neglected and is also fully tiled, In keeping with the rest of the home we have included a roll top bath and magnificent vanity unit.

Seeing is believing when you view the new Topaz. We truly have answered all your wishes with the incredibly stylish home.