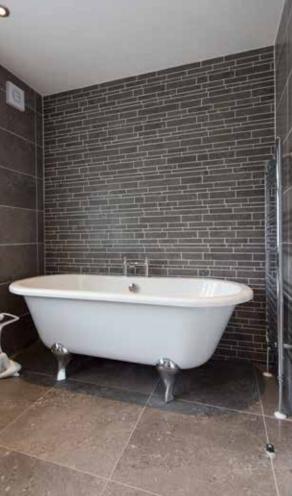

nate kitchen complete with a Range oven and Butler sink, ensconced in granite worktops.

There is a complimenting granite tile floor to enhance the overall grandeur. Plush yet practical, including integrated appliances, with a useful, yet pleasing centre island. The primary bedroom has a walk through dressing area which also enjoys illuminated cabinets. Granite worktops are also included in your bedroom on the attractive centre island and carries through into the fully tiled ensuite bathroom.

The large family bathroom has not been neglected and is also fully tiled, In keeping with the rest of the home we have included a roll top bath and magnificent vanity unit.

Seeing is believing when you view the new Topaz. We truly have answered all your wishes with the incredibly stylish home.















Topaz 46 x 20





Topaz 50 x 20



An example layout, more layouts available upon request

# Cardigan

Have you always imagined your own country cottage...



The Cardigan is able to evoke memories of the cottages that are seen throughout the glorious British countryside.

With feature beam ceilings, and Inglenook fireplace, along with your very own range of oven to the kitchen. We have cleverly hidden the dishwasher and fridge freezer by integrating them into your kitchen units retaining the feel of a country kitchen. The bathroom has a traditional roll top bath and feature tiled wall.

The bedroom units have also been selected from our range to compliment the traditional styles. As always Stately-Albion are able to accommodate your personal requirements.















Cardiga