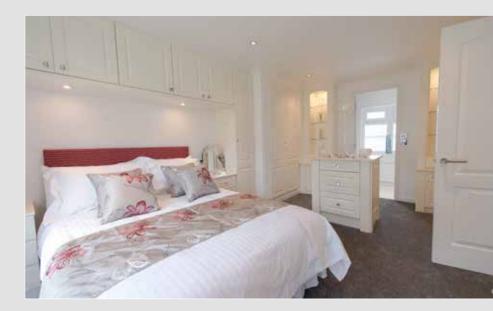

## Balmoral

A beautifully traditional home equipped with all the comforts of modern day living

Externally, the Balmoral benefits from Georgian style glazing, plus a roof with a gabled overhang which provides a covered porch area. Coach lamps and cornerstone details add character and charm, whilst the front door has a feature glazed panel at one side.

A feeling of light and spaciousness greets you the moment you enter the Balmoral. The colour scheme is modern and cool, using restrained 'minimalism' as its inspiration. Creating an attractive focal point right at the heart of the living room is a new deluxe cream stone effect fireplace. Its log effect electric fire gives the appearance of living flame at the touch of a switch. A well proportioned shower room leads off the hall and is fitted with a corner opening shower., WC and basin. The largest bathroom in this home is reserved for the ensuite to the master bedroom.

Luxuriously furnished with a corner bath, it also has a feature new to Stately-Albion homes - a run of high-gloss, white fitted cupboards which conceal the cistern and provide useful vanity storage around the basin. A mirror door bathroom cabinet with fitted lights is supplied above the basin and there are recessed spotlights in the ceiling.