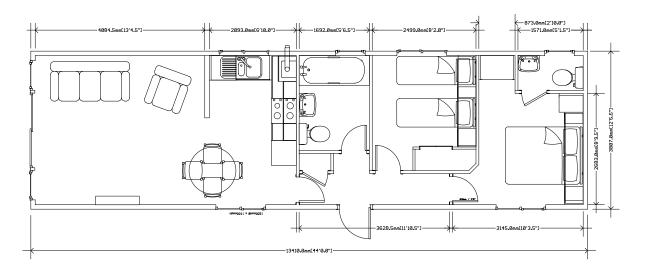

## Arundel Single

0

0

0

Endless peace and tranquility, surrounded by luxurious decor.

ю

(P)

It was only a matter of time, that following the introduction of the stunning Arundel 20' wide, a single 12', 13' or 14' wide version would follow.

Our team of design experts have taken the unique features of its 'big brother' and cleverly incorporated them into this single version. Stunning full height floor to ceiling windows to both front and side elevations, combine perfectly with the awesome glazed gable section and fully vaulted ceilings to provide an abundance of light and space.

The interior specification of this vastly superior lodge mirrors that of its bigger brother using the same range of top quality fixtures and fittings. Its two tone contemporary kitchen adds colour to the open plan lounge/kitchen/diner. A coordinated splash of colour with an armchair or merely a few scatter cushions completes the picture.

The main bathroom offers the very best of fittings, with a superb selection of matching ceramic tiles. Both bedrooms are immaculately appointed, with a wide selection of matching fabrics, bed throws.

If you are looking for a top of the range leisure home - look no further!

The needs of Stately-Albion's customers were paramount when this beautiful home was created.

Arundel Single 44' x 13'

Stately-Albion Ltd, Unit 20, Darren Drive, Prince Of Wales Industrial Estate, Abercarn, Newport, NP11 5AR. Tel: 01495-244472 Fax: 01495-248939 Email: sales@stately-albion.co.uk