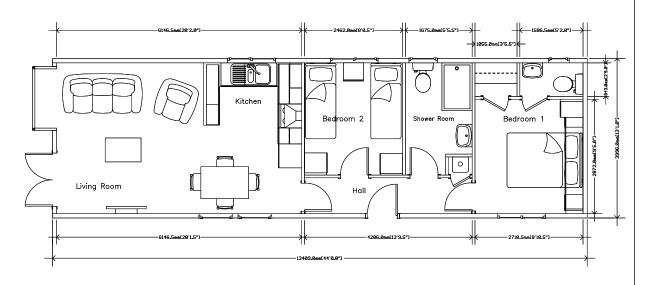

## Arundel Single

0

0

0

Endless peace and tranquility, surrounded by luxurious decor.

ю

(P)

It was only a matter of time, that following the introduction of the stunning Arundel 20' wide, a single 12', 13' or 14' wide version would follow.

Our team of design experts have taken the unique features of its 'big brother' and cleverly incorporated them into this single version. Stunning full height floor to ceiling windows to both front and side elevations, combine perfectly with the awesome glazed gable section and fully vaulted ceilings to provide an abundance of light and space.

The interior specification of this vastly superior lodge mirrors that of its bigger brother using the same range of top quality fixtures and fittings. Its two tone contemporary kitchen adds colour to the open plan lounge/kitchen/diner. A coordinated splash of colour with an armchair or merely a few scatter cushions completes the picture.

The main bathroom offers the very best of fittings, with a superb selection of matching ceramic tiles. Both bedrooms are immaculately appointed, with a wide selection of matching fabrics, bed throws.

If you are looking for a top of the range leisure home - look no further!

The needs of Stately-Albion's customers were paramount when this beautiful home was created.

Arundel Single 44' x 13'

Stately-Albion Ltd, Unit 20, Darren Drive, Prince Of Wales Industrial Estate, Abercarn, Newport, NP11 5AR. Tel: 01495-244472 Fax: 01495-248939 Email: sales@stately-albion.co.uk