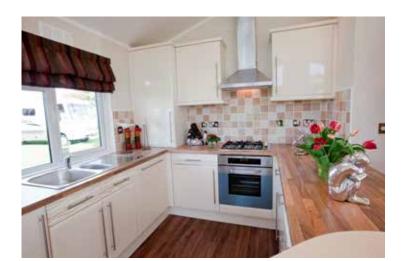

Throughout the rest of your new lodge we have fitted a deep pile shag carpet.

The kitchen is practical yet stylish. The predominant theme is cream, and we have introduced feature doors for you to select in the colour of your choice. This is followed into the open plan lounge, where with the feature colour chair to compliment your kitchen perfectly fits into your chosen colour scheme.