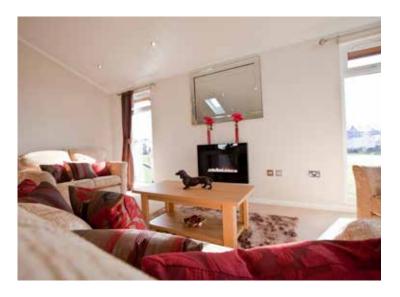

### Stately-Albion have decided to design a Warwick with just that 'little bit more.'

What could we do to add to what we considered a superb lodge? Well we thought we would include everything that you have come to expect from our Warwick and add to the kitchen a velux window, an integrated wine cooler, glass feature shelves to the upgraded kitchen cabinets as a start.

How about the fully vaulted ceiling with feature glass to the front elevation? We are sure you will agree this is a welcome addition. A gable has been added to the exterior, just to add to the 'wow' factor that already existed.

The bedrooms are complimented with hi gloss furniture, in a colour of your choice. Full tiled bathroom complete with an opula shower bath and screen is also included.

We have more hidden extras in the Warwick Executive, can you spot them?