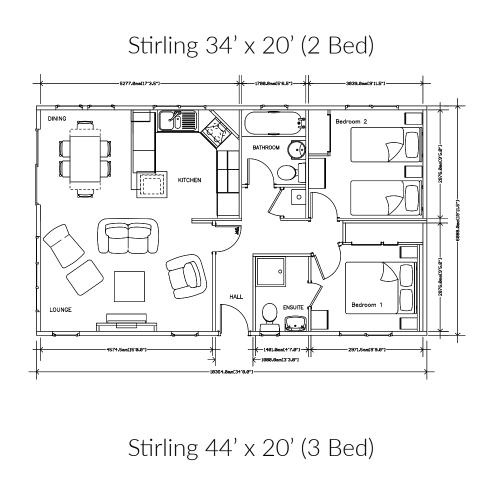

## Stirling

A beautifully traditional home equipped with all the comforts of modern day living.

101

-

The perfect place to spend your leisure time, the Stirling Lodge represents excellent value for money and incorporates all of the luxuries you have come to expect from a Stately-Albion lodge.

Light streams into the lounge, dining room and kitchen of the Stirling through the fully glazed frontage. Combined with the vaulted ceiling, you will have a leisure space to be cherished.

As a focal point, the lounge boasts a central clad feature wall designed to enhance the character of the room and yet functions to conceal your entertainment equipment and recess the fireplace. Complimenting the kitchen, we have included a tall unit featuring a raised worktop with glass shelves below.

As with all Stately-Albion homes, you can customise many aspects of the Stirling Lodge to create a home tailored to you!

The Stirling has all the ingredients for the superior living experience.

Stately-Albion Ltd, Unit 20, Darren Drive, Prince Of Wales Industrial Estate, Abercarn, Newport, NP11 5AR. Tel: 01495-244472 Fax: 01495-248939 Email: sales@stately-albion.co.uk