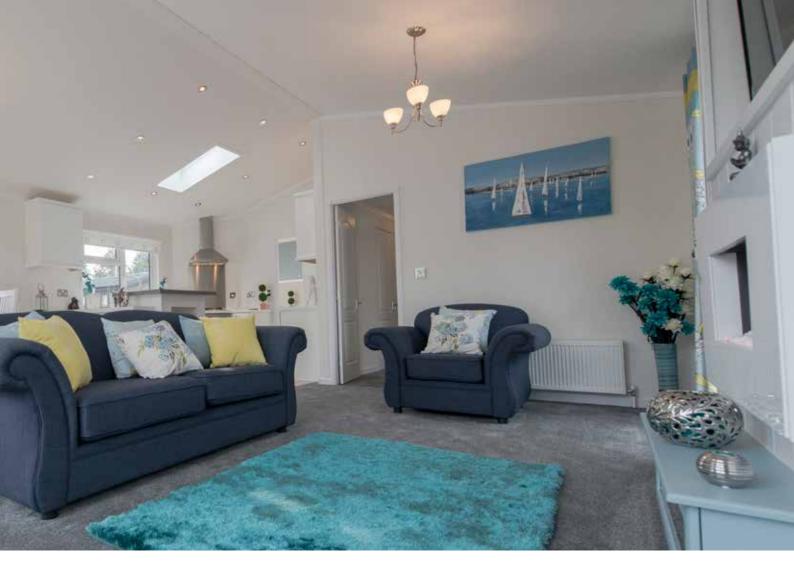

Throughout the rest of your new lodge we have fitted a deep pile shag carpet.

The kitchen is practical yet stylish. The predominant theme is cream, and we have introduced feature doors for you to select in the colour of your choice. This is followed into the open plan lounge, where with the feature colour chair to compliment your kitchen perfectly fits into your chosen colour scheme.