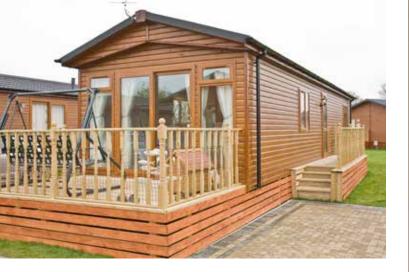

# Arundel Twin

Traditional beauty with all the frills of modern day living

MULTINA SOLO

E FINI

## Stately-Albion have now produced the most tasteful classically designed home in today's market.

Indulgent, spacious, splendid are all words you can apply to The Arundel.

From the moment you enter this superb leisure home you will be awed by the fully vaulted ceiling which continues into the glass gable. The front of your new leisure lodge is almost all glass and incorporates a walk in bay and French doors. Natural wooden blinds are fitted throughout the Arundel which are draped with natural muslin curtains. The home has an almost New England feel to it with a wooden floor to the kitchen diner and has a fine selection of freestanding oak furniture for you to enjoy.