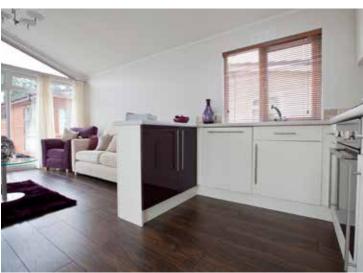

Throughout the rest of your new lodge we have fitted a deep pile shag carpet.

The kitchen is practical yet stylish. The predominant theme is cream, and we have introduced feature doors for you to select in the colour of your choice. This is followed into the open plan lounge, where with the feature colour chair to compliment your kitchen perfectly fits into your chosen colour scheme.

The interior specification of this vastly superior lodge mirrors that of its bigger brother using the same range of top quality fixtures and fittings. Its two tone contemporary kitchen adds colour to the open plan lounge/kitchen/diner. A coordinated splash of colour with an armchair or merely a few scatter cushions completes the picture.