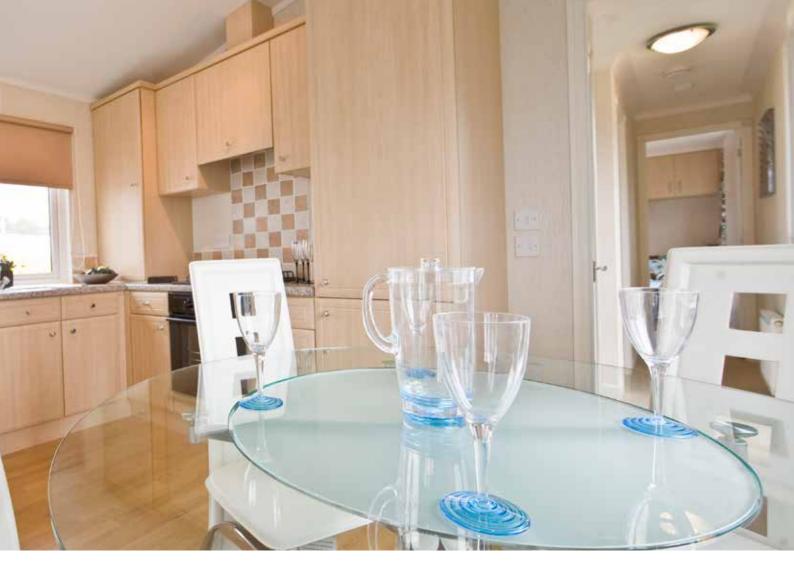

## Stately-Albion have now produced the most tasteful classically designed home in today's market.

Indulgent, spacious, splendid are all words you can apply to The Arundel.

From the moment you enter this superb leisure home you will be awed by the fully vaulted ceiling which continues into the glass gable. The front of your new leisure lodge is almost all glass and incorporates a walk in bay and French doors. Natural wooden blinds are fitted throughout the Arundel which are draped with natural muslin curtains. The home has an almost New England feel to it with a wooden floor to the kitchen diner and has a fine selection of freestanding oak furniture for you to enjoy.

Throughout the rest of your new lodge we have fitted a deep pile shag carpet.

The kitchen is practical yet stylish. The predominant theme is cream, and we have introduced feature doors for you to select in the colour of your choice. This is followed into the open plan lounge, where with the feature colour chair to compliment your kitchen perfectly fits into your chosen colour scheme.