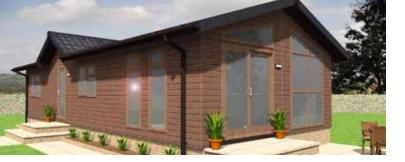

# Arundel Twin

Traditional beauty with all the frills of modern day living

MULTINA SOLO

E FINI

## Stately-Albion have now produced the most tasteful classically designed home in today's market.

Indulgent, spacious, splendid are all words you can apply to The Arundel.

From the moment you enter this superb leisure home you will be awed by the fully vaulted ceiling which continues into the glass gable. The front of your new leisure lodge is almost all glass and incorporates a walk in bay and French doors. Natural wooden blinds are fitted throughout the Arundel which are draped with natural muslin curtains. The home has an almost New England feel to it with a wooden floor to the kitchen diner and has a fine selection of freestanding oak furniture for you to enjoy.