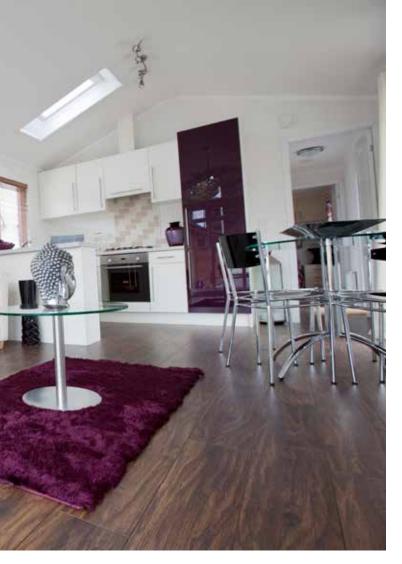

## Stately-Albion have now produced the most tasteful classically designed home in today's market.

Indulgent, spacious, splendid are all words you can apply to The Arundel.

From the moment you enter this superb leisure home you will be awed by the fully vaulted ceiling which continues into the glass gable. The front of your new leisure lodge is almost all glass and incorporates a walk in bay and French doors. Natural wooden blinds are fitted throughout the Arundel which are draped with natural muslin curtains. The home has an almost New England feel to it with a wooden floor to the kitchen diner and has a fine selection of freestanding oak furniture for you to enjoy.

Throughout the rest of your new lodge we have fitted a deep pile shag carpet.

The kitchen is practical yet stylish. The predominant theme is cream, and we have introduced feature doors for you to select in the colour of your choice. This is followed into the open plan lounge, where with the feature colour chair to compliment your kitchen perfectly fits into your chosen colour scheme.