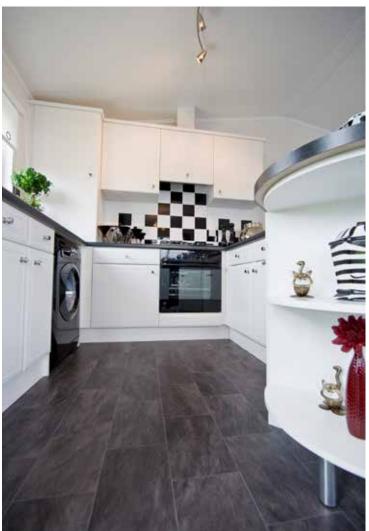

The large kitchen diner has been well thought out with plenty of storage. Please request details from our sales staff about maybe upgrading your kitchen with our integrated appliances. The lounge enjoys plenty of light with large patio doors and full length windows, a glazed exterior door, gives a second entrance into the kitchen. The diner also enjoys full length windows which will ensure that you will always enjoy the view!