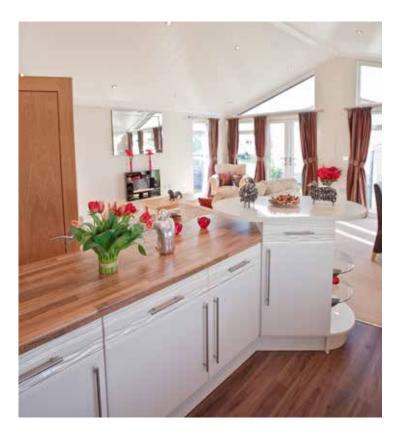

## Stately-Albion have now produced the most tasteful classically designed home in today's market.

Indulgent, spacious, splendid are all words you can apply to The Arundel.

From the moment you enter this superb leisure home you will be awed by the fully vaulted ceiling which continues into the glass gable. The front of your new leisure lodge is almost all glass and incorporates a walk in bay and French doors. Natural wooden blinds are fitted throughout the Arundel which are draped with natural muslin curtains. The home has an almost New England feel to it with a wooden floor to the kitchen diner and has a fine selection of freestanding oak furniture for you to enjoy.

Throughout the rest of your new lodge we have fitted a deep pile shag carpet.

The kitchen is practical yet stylish. The predominant theme is cream, and we have introduced feature doors for you to select in the colour of your choice. This is followed into the open plan lounge, where with the feature colour chair to compliment your kitchen perfectly fits into your chosen colour scheme.