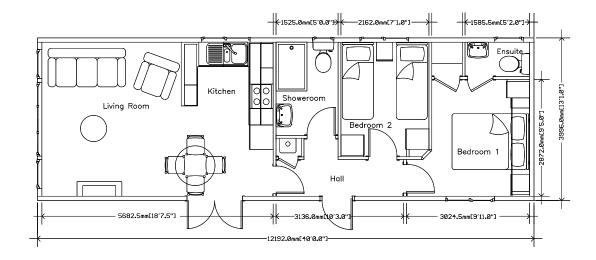

## Arundel Single

0

0

0

Endless peace and tranquility, surrounded by luxurious decor.

ю

(P)

It was only a matter of time, that following the introduction of the stunning Arundel 20' wide, a single 12', 13' or 14' wide version would follow.

Our team of design experts have taken the unique features of its 'big brother' and cleverly incorporated them into this single version. Stunning full height floor to ceiling windows to both front and side elevations, combine perfectly with the awesome glazed gable section and fully vaulted ceilings to provide an abundance of light and space.

The interior specification of this vastly superior lodge mirrors that of its bigger brother using the same range of top quality fixtures and fittings. Its two tone contemporary kitchen adds colour to the open plan lounge/kitchen/diner. A coordinated splash of colour with an armchair or merely a few scatter cushions completes the picture.

The main bathroom offers the very best of fittings, with a superb selection of matching ceramic tiles. Both bedrooms are immaculately appointed, with a wide selection of matching fabrics, bed throws.

If you are looking for a top of the range leisure home - look no further!

The needs of Stately-Albion's customers were paramount when this beautiful home was created.

Arundel Single 44' x 13'

Stately-Albion Ltd, Unit 20, Darren Drive, Prince Of Wales Industrial Estate, Abercarn, Newport, NP11 5AR. Tel: 01495-244472 Fax: 01495-248939 Email: sales@stately-albion.co.uk