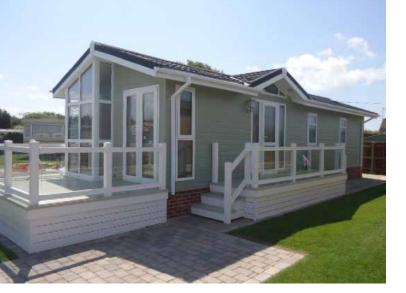

## Stately-Albion have now produced the most tasteful classically designed home in today's market.

Indulgent, spacious, splendid are all words you can apply to The Arundel.

From the moment you enter this superb leisure home you will be awed by the fully vaulted ceiling which continues into the glass gable. The front of your new leisure lodge is almost all glass and incorporates a walk in bay and French doors. Natural wooden blinds are fitted throughout the Arundel which are draped with natural muslin curtains. The home has an almost New England feel to it with a wooden floor to the kitchen diner and has a fine selection of freestanding oak furniture for you to enjoy.

Throughout the rest of your new lodge we have fitted a deep pile shag carpet.

The kitchen is practical yet stylish. The predominant theme is cream, and we have introduced feature doors for you to select in the colour of your choice. This is followed into the open plan lounge, where with the feature colour chair to compliment your kitchen perfectly fits into your chosen colour scheme.