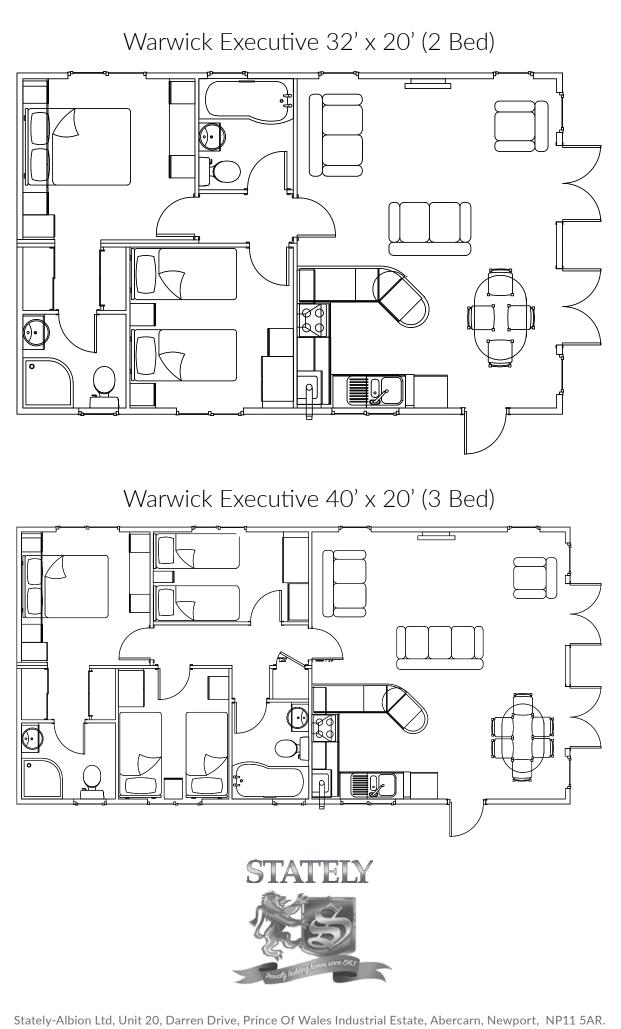

### Stately-Albion has surpassed itself with this cleverly designed leisure home.

Available in a two or three bedroom layout, we are sure that in the Warwick we have answered all your requirements.

The open plan living area is divided from the kitchen via a low level wall, an attractive lounge suite and curtains will be sure to delight you. However should you require an alternative package, our friendly sales staff will always be pleased to help you make your selections.

The large kitchen diner has been well thought out with plenty of storage. Please request details from our sales staff about maybe upgrading your kitchen with our integrated appliances. The lounge enjoys plenty of light with large patio doors and full length windows, a glazed exterior door, gives a second entrance into the kitchen. The diner also enjoys full length windows which will ensure that you will always enjoy the view!

The bedrooms are very comfortable with the maximum storage that you can all rely on Stately Albion to provide.

As Europe's longest established manufacturer of park homes, you may be confident that once again Stately Albion have designed a home with you the customer in mind.