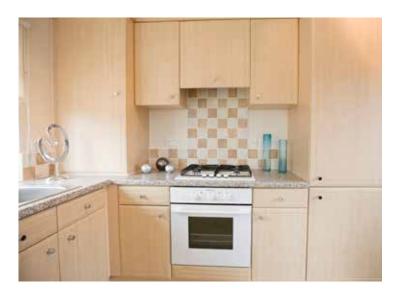

Throughout the rest of your new lodge we have fitted a deep pile shag carpet.

The kitchen is practical yet stylish. The predominant theme is cream, and we have introduced feature doors for you to select in the colour of your choice. This is followed into the open plan lounge, where with the feature colour chair to compliment your kitchen perfectly fits into your chosen colour scheme.

The interior specification of this vastly superior lodge mirrors that of its bigger brother using the same range of top quality fixtures and fittings. Its two tone contemporary kitchen adds colour to the open plan lounge/kitchen/diner. A coordinated splash of colour with an armchair or merely a few scatter cushions completes the picture.