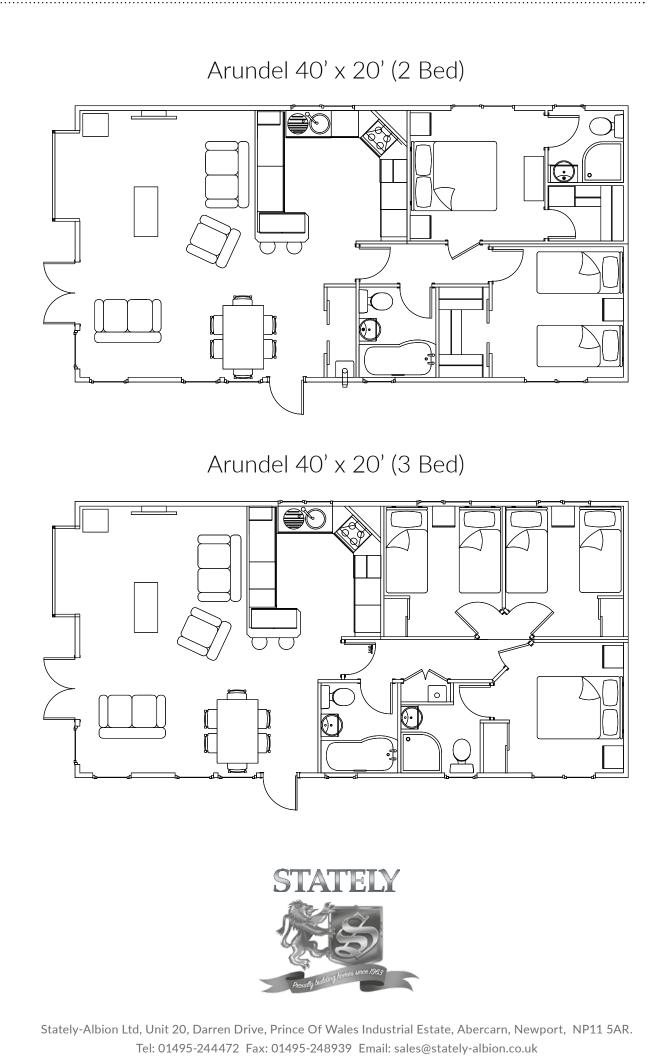

### Stately-Albion has surpassed itself with this cleverly designed leisure home.

Available in a two or three bedroom layout, we are sure that in the Warwick we have answered all your requirements.

The open plan living area is divided from the kitchen via a low level wall, an attractive lounge suite and curtains will be sure to delight you. However should you require an alternative package, our friendly sales staff will always be pleased to help you make your selections.

The large kitchen diner has been well thought out with plenty of storage. Please request details from our sales staff about maybe upgrading your kitchen with our integrated appliances. The lounge enjoys plenty of light with large patio doors and full length windows, a glazed exterior door, gives a second entrance into the kitchen. The diner also enjoys full length windows which will ensure that you will always enjoy the view!

The bedrooms are very comfortable with the maximum storage that you can all rely on Stately Albion to provide.

As Europe's longest established manufacturer of park homes, you may be confident that once again Stately Albion have designed a home with you the customer in mind.