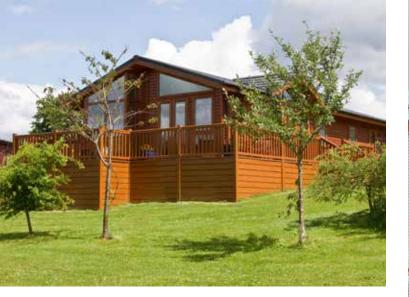

# Arundel Twin

Traditional beauty with all the frills of modern day living

MULTINA SOLO

E FINI

## Stately-Albion have now produced the most tasteful classically designed home in today's market.

Indulgent, spacious, splendid are all words you can apply to The Arundel.

From the moment you enter this superb leisure home you will be awed by the fully vaulted ceiling which continues into the glass gable. The front of your new leisure lodge is almost all glass and incorporates a walk in bay and French doors. Natural wooden blinds are fitted throughout the Arundel which are draped with natural muslin curtains. The home has an almost New England feel to it with a wooden floor to the kitchen diner and has a fine selection of freestanding oak furniture for you to enjoy.