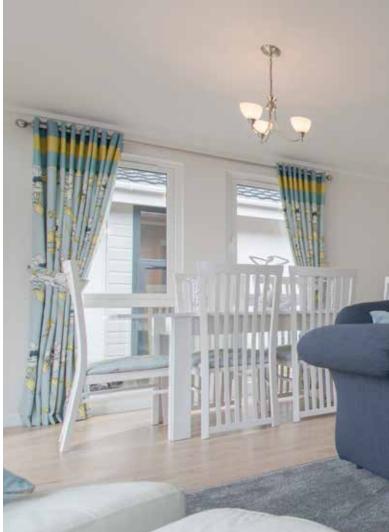

Throughout the rest of your new lodge we have fitted a deep pile shag carpet.

The kitchen is practical yet stylish. The predominant theme is cream, and we have introduced feature doors for you to select in the colour of your choice. This is followed into the open plan lounge, where with the feature colour chair to compliment your kitchen perfectly fits into your chosen colour scheme.

The interior specification of this vastly superior lodge mirrors that of its bigger brother using the same range of top quality fixtures and fittings. Its two tone contemporary kitchen adds colour to the open plan lounge/kitchen/diner. A coordinated splash of colour with an armchair or merely a few scatter cushions completes the picture.