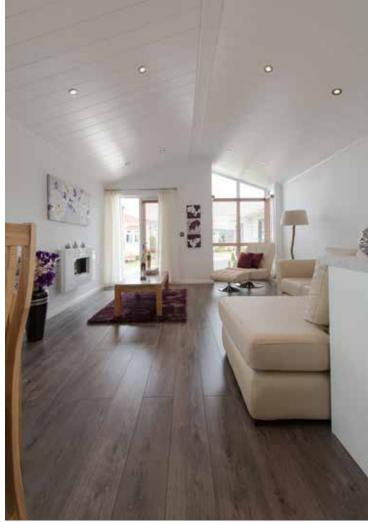

## Stately-Albion have now produced the most tasteful classically designed home in today's market.

Indulgent, spacious, splendid are all words you can apply to The Arundel.

From the moment you enter this superb leisure home you will be awed by the fully vaulted ceiling which continues into the glass gable. The front of your new leisure lodge is almost all glass and incorporates a walk in bay and French doors. Natural wooden blinds are fitted throughout the Arundel which are draped with natural muslin curtains. The home has an almost New England feel to it with a wooden floor to the kitchen diner and has a fine selection of freestanding oak furniture for you to enjoy.

Superb fully vaulted ceiling which continues into the glass gable.

Luxury...style...comfort

www.stately-albion.co.uk