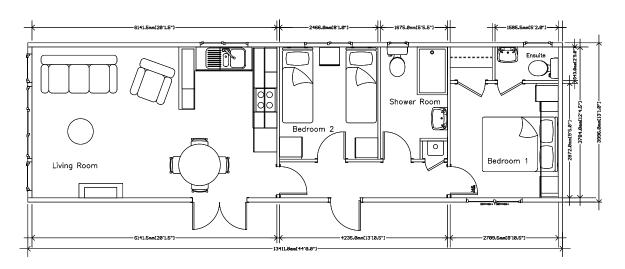

## Arundel Single

0

0

0

Endless peace and tranquility, surrounded by luxurious decor.

ю

(P)

It was only a matter of time, that following the introduction of the stunning Arundel 20' wide, a single 12', 13' or 14' wide version would follow.

Our team of design experts have taken the unique features of its 'big brother' and cleverly incorporated them into this single version. Stunning full height floor to ceiling windows to both front and side elevations, combine perfectly with the awesome glazed gable section and fully vaulted ceilings to provide an abundance of light and space.

The interior specification of this vastly superior lodge mirrors that of its bigger brother using the same range of top quality fixtures and fittings. Its two tone contemporary kitchen adds colour to the open plan lounge/kitchen/diner. A coordinated splash of colour with an armchair or merely a few scatter cushions completes the picture.

The main bathroom offers the very best of fittings, with a superb selection of matching ceramic tiles. Both bedrooms are immaculately appointed, with a wide selection of matching fabrics, bed throws.

If you are looking for a top of the range leisure home - look no further!

The needs of Stately-Albion's customers were paramount when this beautiful home was created.

Arundel Single 44' x 13'

Stately-Albion Ltd, Unit 20, Darren Drive, Prince Of Wales Industrial Estate, Abercarn, Newport, NP11 5AR. Tel: 01495-244472 Fax: 01495-248939 Email: sales@stately-albion.co.uk