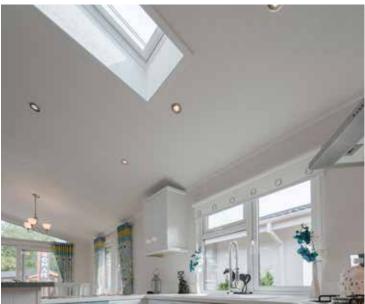

## Stately-Albion have now produced the most tasteful classically designed home in today's market.

Indulgent, spacious, splendid are all words you can apply to The Arundel.

From the moment you enter this superb leisure home you will be awed by the fully vaulted ceiling which continues into the glass gable. The front of your new leisure lodge is almost all glass and incorporates a walk in bay and French doors. Natural wooden blinds are fitted throughout the Arundel which are draped with natural muslin curtains. The home has an almost New England feel to it with a wooden floor to the kitchen diner and has a fine selection of freestanding oak furniture for you to enjoy.