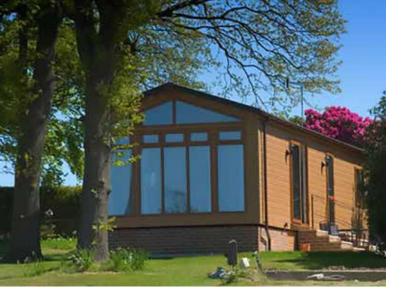

# Arundel Twin

Traditional beauty with all the frills of modern day living

MULTINA SOLO

E FINI

## Stately-Albion have now produced the most tasteful classically designed home in today's market.

Indulgent, spacious, splendid are all words you can apply to The Arundel.

From the moment you enter this superb leisure home you will be awed by the fully vaulted ceiling which continues into the glass gable. The front of your new leisure lodge is almost all glass and incorporates a walk in bay and French doors. Natural wooden blinds are fitted throughout the Arundel which are draped with natural muslin curtains. The home has an almost New England feel to it with a wooden floor to the kitchen diner and has a fine selection of freestanding oak furniture for you to enjoy.

Superb fully vaulted ceiling which continues into the glass gable.

Luxury...style...comfort

www.stately-albion.co.uk