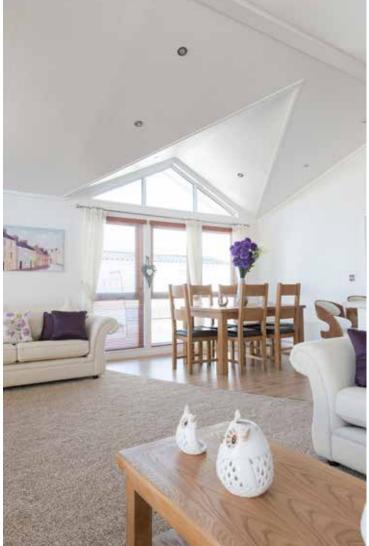

## Stately-Albion have now produced the most tasteful classically designed home in today's market.

Indulgent, spacious, splendid are all words you can apply to The Arundel.

From the moment you enter this superb leisure home you will be awed by the fully vaulted ceiling which continues into the glass gable. The front of your new leisure lodge is almost all glass and incorporates a walk in bay and French doors. Natural wooden blinds are fitted throughout the Arundel which are draped with natural muslin curtains. The home has an almost New England feel to it with a wooden floor to the kitchen diner and has a fine selection of freestanding oak furniture for you to enjoy.

Superb fully vaulted ceiling which continues into the glass gable.

Luxury...style...comfort

www.stately-albion.co.uk