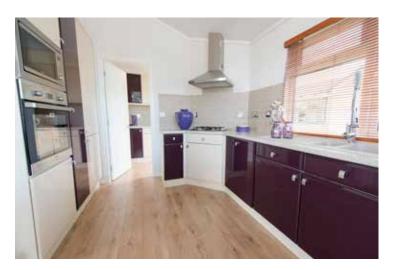

Throughout the rest of your new lodge we have fitted a deep pile shag carpet.

The kitchen is practical yet stylish. The predominant theme is cream, and we have introduced feature doors for you to select in the colour of your choice. This is followed into the open plan lounge, where with the feature colour chair to compliment your kitchen perfectly fits into your chosen colour scheme.