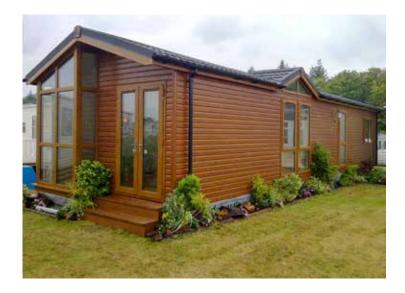

## Arundel Single

0

0

0

Endless peace and tranquility, surrounded by luxurious decor.

ю

(P)

It was only a matter of time, that following the introduction of the stunning Arundel 20' wide, a single 12', 13' or 14' wide version would follow.

Our team of design experts have taken the unique features of its 'big brother' and cleverly incorporated them into this single version. Stunning full height floor to ceiling windows to both front and side elevations, combine perfectly with the awesome glazed gable section and fully vaulted ceilings to provide an abundance of light and space.

The interior specification of this vastly superior lodge mirrors that of its bigger brother using the same range of top quality fixtures and fittings. Its two tone contemporary kitchen adds colour to the open plan lounge/kitchen/diner. A coordinated splash of colour with an armchair or merely a few scatter cushions completes the picture.