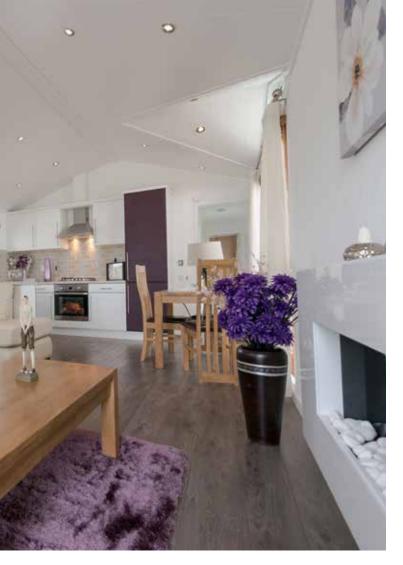

## Stately-Albion have now produced the most tasteful classically designed home in today's market.

Indulgent, spacious, splendid are all words you can apply to The Arundel.

From the moment you enter this superb leisure home you will be awed by the fully vaulted ceiling which continues into the glass gable. The front of your new leisure lodge is almost all glass and incorporates a walk in bay and French doors. Natural wooden blinds are fitted throughout the Arundel which are draped with natural muslin curtains. The home has an almost New England feel to it with a wooden floor to the kitchen diner and has a fine selection of freestanding oak furniture for you to enjoy.

Throughout the rest of your new lodge we have fitted a deep pile shag carpet.

The kitchen is practical yet stylish. The predominant theme is cream, and we have introduced feature doors for you to select in the colour of your choice. This is followed into the open plan lounge, where with the feature colour chair to compliment your kitchen perfectly fits into your chosen colour scheme.