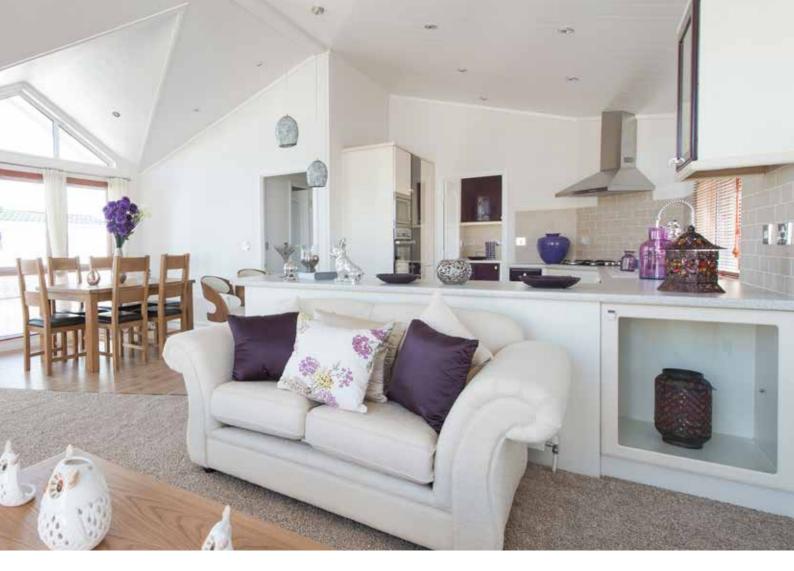

## Stately-Albion have now produced the most tasteful classically designed home in today's market.

Indulgent, spacious, splendid are all words you can apply to The Arundel.

From the moment you enter this superb leisure home you will be awed by the fully vaulted ceiling which continues into the glass gable. The front of your new leisure lodge is almost all glass and incorporates a walk in bay and French doors. Natural wooden blinds are fitted throughout the Arundel which are draped with natural muslin curtains. The home has an almost New England feel to it with a wooden floor to the kitchen diner and has a fine selection of freestanding oak furniture for you to enjoy.

Throughout the rest of your new lodge we have fitted a deep pile shag carpet.

The kitchen is practical yet stylish. The predominant theme is cream, and we have introduced feature doors for you to select in the colour of your choice. This is followed into the open plan lounge, where with the feature colour chair to compliment your kitchen perfectly fits into your chosen colour scheme.

Superb fully vaulted ceiling which continues into the glass gable.

Luxury...style...comfort

www.stately-albion.co.uk