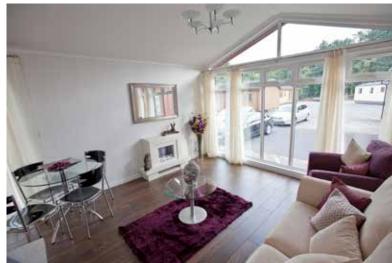

## Stately-Albion have now produced the most tasteful classically designed home in today's market.

Indulgent, spacious, splendid are all words you can apply to The Arundel.

From the moment you enter this superb leisure home you will be awed by the fully vaulted ceiling which continues into the glass gable. The front of your new leisure lodge is almost all glass and incorporates a walk in bay and French doors. Natural wooden blinds are fitted throughout the Arundel which are draped with natural muslin curtains. The home has an almost New England feel to it with a wooden floor to the kitchen diner and has a fine selection of freestanding oak furniture for you to enjoy.

Throughout the rest of your new lodge we have fitted a deep pile shag carpet.

The kitchen is practical yet stylish. The predominant theme is cream, and we have introduced feature doors for you to select in the colour of your choice. This is followed into the open plan lounge, where with the feature colour chair to compliment your kitchen perfectly fits into your chosen colour scheme.