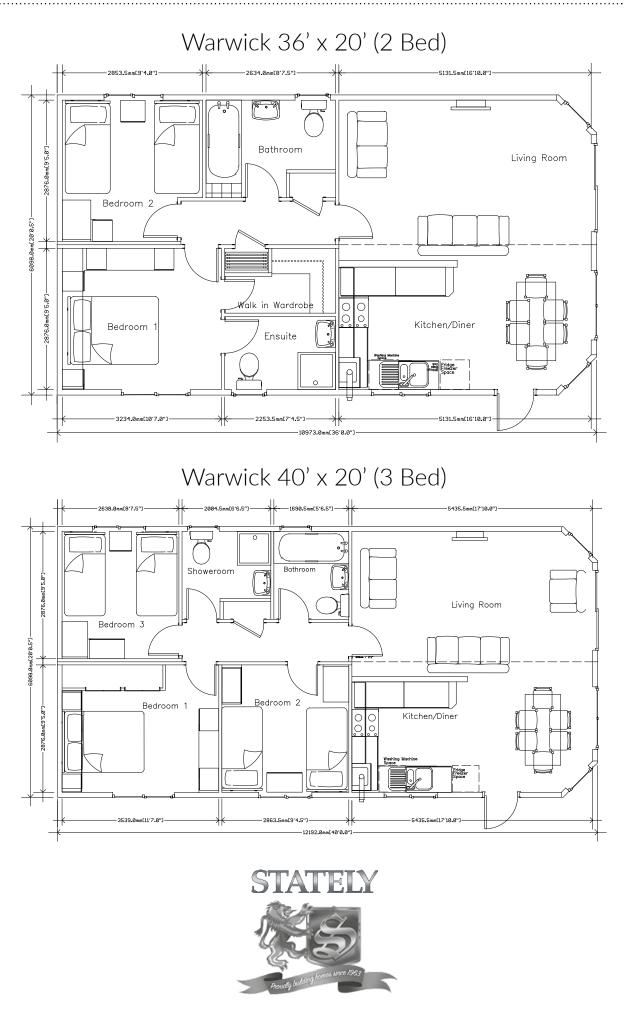

### Stately-Albion has surpassed itself with this cleverly designed leisure home.

Available in a two or three bedroom layout, we are sure that in the Warwick we have answered all your requirements.

The open plan living area is divided from the kitchen via a low level wall, an attractive lounge suite and curtains will be sure to delight you. However should you require an alternative package, our friendly sales staff will always be pleased to help you make your selections.

The large kitchen diner has been well thought out with plenty of storage. Please request details from our sales staff about maybe upgrading your kitchen with our integrated appliances. The lounge enjoys plenty of light with large patio doors and full length windows, a glazed exterior door, gives a second entrance into the kitchen. The diner also enjoys full length windows which will ensure that you will always enjoy the view!

The bedrooms are very comfortable with the maximum storage that you can all rely on Stately Albion to provide.

As Europe's longest established manufacturer of park homes, you may be confident that once again Stately Albion have designed a home with you the customer in mind.