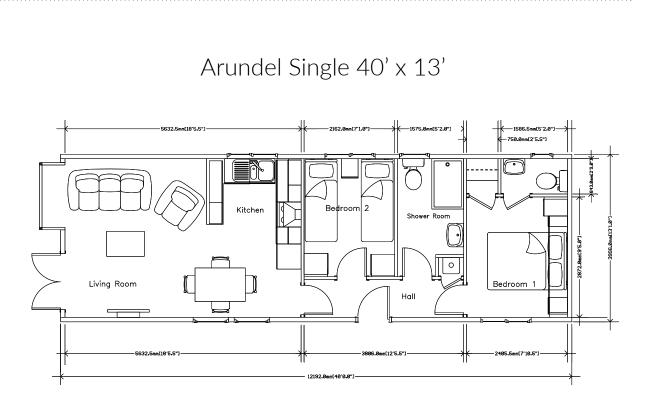

## Arundel Single

0

0

0

Endless peace and tranquility, surrounded by luxurious decor.

ю

(P)

It was only a matter of time, that following the introduction of the stunning Arundel 20' wide, a single 12', 13' or 14' wide version would follow.

Our team of design experts have taken the unique features of its 'big brother' and cleverly incorporated them into this single version. Stunning full height floor to ceiling windows to both front and side elevations, combine perfectly with the awesome glazed gable section and fully vaulted ceilings to provide an abundance of light and space.

The interior specification of this vastly superior lodge mirrors that of its bigger brother using the same range of top quality fixtures and fittings. Its two tone contemporary kitchen adds colour to the open plan lounge/kitchen/diner. A coordinated splash of colour with an armchair or merely a few scatter cushions completes the picture.

The main bathroom offers the very best of fittings, with a superb selection of matching ceramic tiles. Both bedrooms are immaculately appointed, with a wide selection of matching fabrics, bed throws.

If you are looking for a top of the range leisure home - look no further!

The needs of Stately-Albion's customers were paramount when this beautiful home was created.

Arundel Single 44' x 13'

Stately-Albion Ltd, Unit 20, Darren Drive, Prince Of Wales Industrial Estate, Abercarn, Newport, NP11 5AR. Tel: 01495-244472 Fax: 01495-248939 Email: sales@stately-albion.co.uk