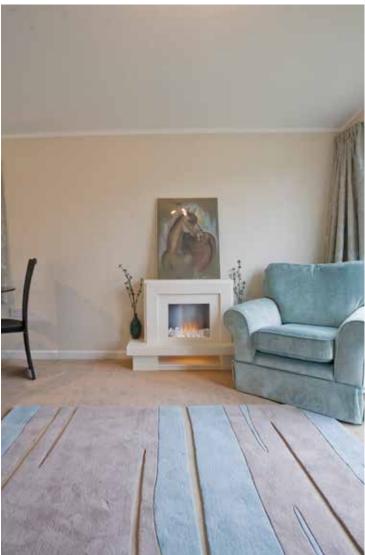

Throughout the rest of your new lodge we have fitted a deep pile shag carpet.

The kitchen is practical yet stylish. The predominant theme is cream, and we have introduced feature doors for you to select in the colour of your choice. This is followed into the open plan lounge, where with the feature colour chair to compliment your kitchen perfectly fits into your chosen colour scheme.

Superb fully vaulted ceiling which continues into the glass gable.

Luxury...style...comfort

www.stately-albion.co.uk