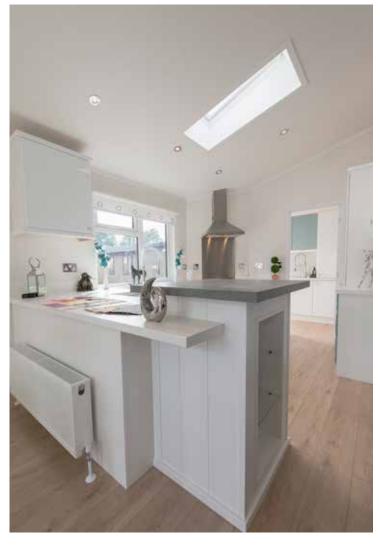

Throughout the rest of your new lodge we have fitted a deep pile shag carpet.

The kitchen is practical yet stylish. The predominant theme is cream, and we have introduced feature doors for you to select in the colour of your choice. This is followed into the open plan lounge, where with the feature colour chair to compliment your kitchen perfectly fits into your chosen colour scheme.