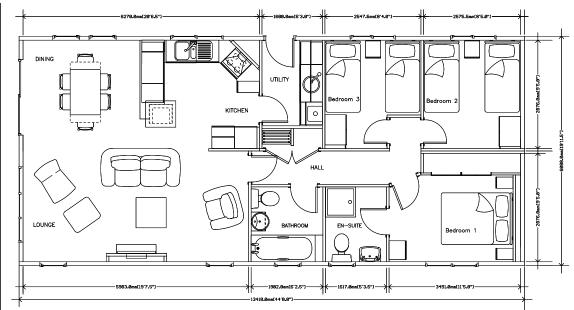

## Stirling

A beautifully traditional home equipped with all the comforts of modern day living.

101

-

The perfect place to spend your leisure time, the Stirling Lodge represents excellent value for money and incorporates all of the luxuries you have come to expect from a Stately-Albion lodge.

Light streams into the lounge, dining room and kitchen of the Stirling through the fully glazed frontage. Combined with the vaulted ceiling, you will have a leisure space to be cherished.

As a focal point, the lounge boasts a central clad feature wall designed to enhance the character of the room and yet functions to conceal your entertainment equipment and recess the fireplace. Complimenting the kitchen, we have included a tall unit featuring a raised worktop with glass shelves below.

As with all Stately-Albion homes, you can customise many aspects of the Stirling Lodge to create a home tailored to you!

The Stirling has all the ingredients for the superior living experience.

Stately-Albion Ltd, Unit 20, Darren Drive, Prince Of Wales Industrial Estate, Abercarn, Newport, NP11 5AR. Tel: 01495-244472 Fax: 01495-248939 Email: sales@stately-albion.co.uk