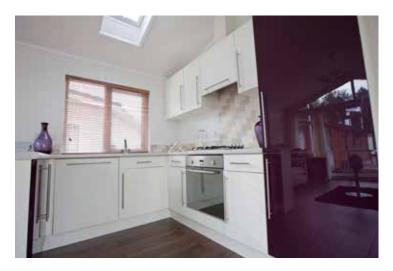

Throughout the rest of your new lodge we have fitted a deep pile shag carpet.

The kitchen is practical yet stylish. The predominant theme is cream, and we have introduced feature doors for you to select in the colour of your choice. This is followed into the open plan lounge, where with the feature colour chair to compliment your kitchen perfectly fits into your chosen colour scheme.

The interior specification of this vastly superior lodge mirrors that of its bigger brother using the same range of top quality fixtures and fittings. Its two tone contemporary kitchen adds colour to the open plan lounge/kitchen/diner. A coordinated splash of colour with an armchair or merely a few scatter cushions completes the picture.