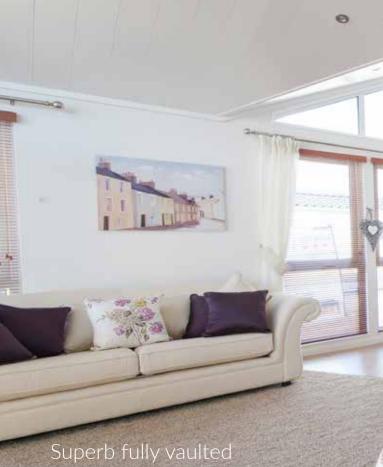

## Stately-Albion have now produced the most tasteful classically designed home in today's market.

Indulgent, spacious, splendid are all words you can apply to The Arundel.

From the moment you enter this superb leisure home you will be awed by the fully vaulted ceiling which continues into the glass gable. The front of your new leisure lodge is almost all glass and incorporates a walk in bay and French doors. Natural wooden blinds are fitted throughout the Arundel which are draped with natural muslin curtains. The home has an almost New England feel to it with a wooden floor to the kitchen diner and has a fine selection of freestanding oak furniture for you to enjoy.

Superb fully vaulted ceiling which continues into the glass gable.

Luxury...style...comfort

www.stately-albion.co.uk