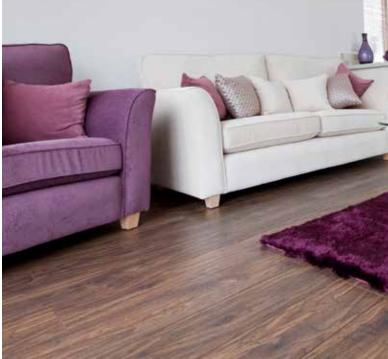

Throughout the rest of your new lodge we have fitted a deep pile shag carpet.

The kitchen is practical yet stylish. The predominant theme is cream, and we have introduced feature doors for you to select in the colour of your choice. This is followed into the open plan lounge, where with the feature colour chair to compliment your kitchen perfectly fits into your chosen colour scheme.

The interior specification of this vastly superior lodge mirrors that of its bigger brother using the same range of top quality fixtures and fittings. Its two tone contemporary kitchen adds colour to the open plan lounge/kitchen/diner. A coordinated splash of colour with an armchair or merely a few scatter cushions completes the picture.