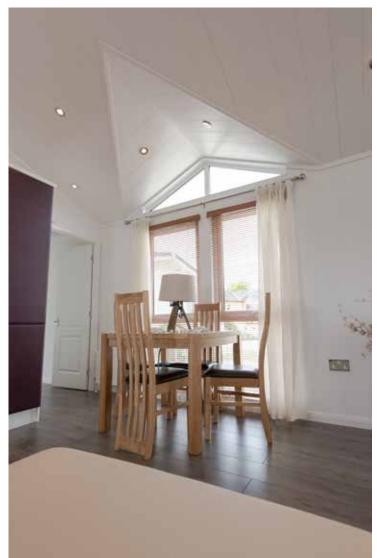

## Stately-Albion have now produced the most tasteful classically designed home in today's market.

Indulgent, spacious, splendid are all words you can apply to The Arundel.

From the moment you enter this superb leisure home you will be awed by the fully vaulted ceiling which continues into the glass gable. The front of your new leisure lodge is almost all glass and incorporates a walk in bay and French doors. Natural wooden blinds are fitted throughout the Arundel which are draped with natural muslin curtains. The home has an almost New England feel to it with a wooden floor to the kitchen diner and has a fine selection of freestanding oak furniture for you to enjoy.