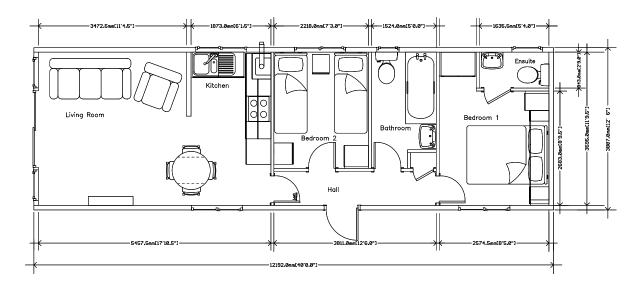

## Stately-Albion have now produced the most tasteful classically designed home in today's market.

Indulgent, spacious, splendid are all words you can apply to The Arundel.

From the moment you enter this superb leisure home you will be awed by the fully vaulted ceiling which continues into the glass gable. The front of your new leisure lodge is almost all glass and incorporates a walk in bay and French doors. Natural wooden blinds are fitted throughout the Arundel which are draped with natural muslin curtains. The home has an almost New England feel to it with a wooden floor to the kitchen diner and has a fine selection of freestanding oak furniture for you to enjoy.

The fully tiled bathroom has the quality and style that you have come to expect from Europe's most experienced manufacturer.

The master bedroom is inviting and luxurious. With a walk in wardrobe and adjoining en suite, we have included everything that you could require in your private space.

Your guest's have not been neglected. They too have a walk in wardrobe in their opulent bedroom, you have the choice of either a twin or double room.

Seeing is believing, we believe that the Arundel is one of the best choices you can make in which to spend your leisure time.