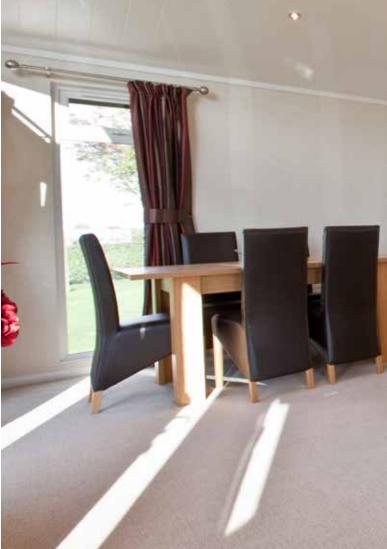

Throughout the rest of your new lodge we have fitted a deep pile shag carpet.

The kitchen is practical yet stylish. The predominant theme is cream, and we have introduced feature doors for you to select in the colour of your choice. This is followed into the open plan lounge, where with the feature colour chair to compliment your kitchen perfectly fits into your chosen colour scheme.