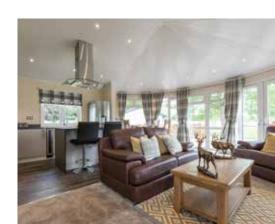

The essence of the Harvard is the breathtaking panoramic view provided by the unique design of this home. From the moment you step into the stylish modern lounge / diner you are drawn to the span of windows and the vista beyond. You

will be immediately awed by the vaulted ceilings and feeling of light and space this home provides.

A new range of materials and styles used in this home provide style and durability. Ceramic tiles in the style of wood plank provide a hard wearing surface from the dining area through the kitchen to the hallway. Painted wall finishes throughout the home give a simple and easy to maintain backdrop for the stunning feature walls to the lounge and master bedroom. A revolutionary laminate material provides a stylish and tough finish to the compact and functional kitchen. Indeed there are detailed appointments wherever you look in this home. The fully tiled bathroom and stylish en-suite, bedside lamps, usb charging sockets, provision for a wall-mounted tv. There is no compromise in this home.