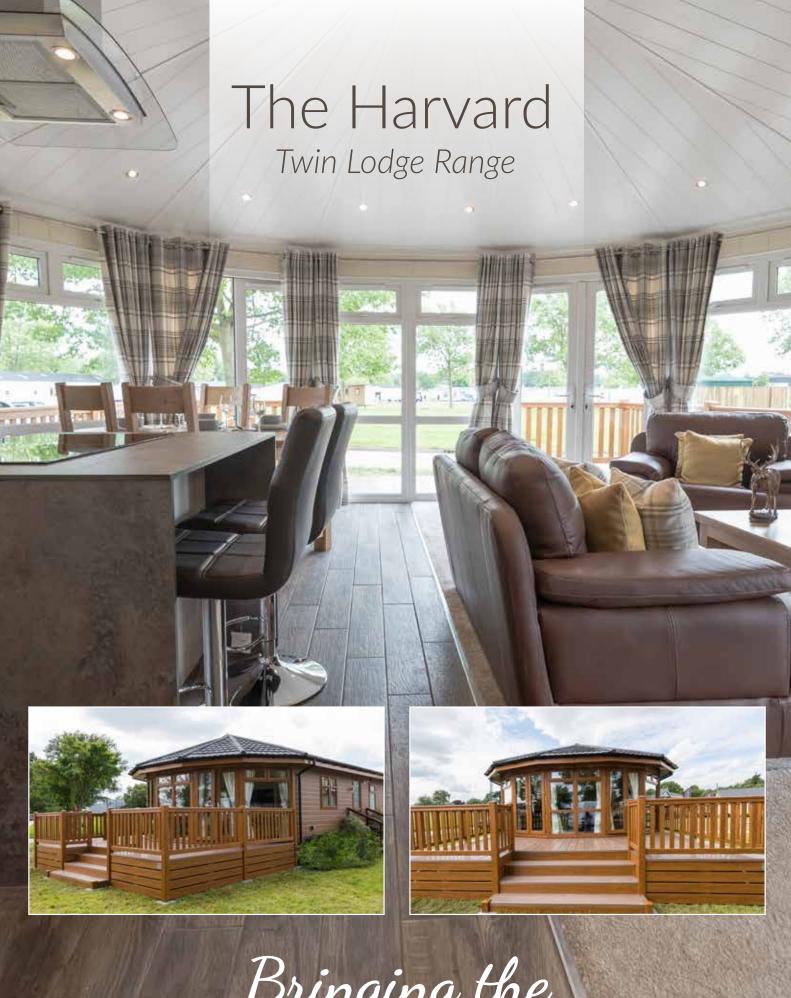

The essence of the Harvard is the breathtaking panoramic view provided by the unique design of this home. From the moment you step into the stylish modern lounge / diner you are drawn to the span of windows and the vista beyond. You

will be immediately awed by the vaulted ceilings and feeling of light and space this home provides.

A new range of materials and styles used in this home provide style and durability. Ceramic tiles in the style of wood plank provide a hard wearing surface from the dining area through the kitchen to the hallway. Painted wall finishes throughout the home give a simple and easy to maintain backdrop for the stunning feature walls to the lounge and master bedroom. A revolutionary laminate material provides a stylish and tough finish to the compact and functional kitchen. Indeed there are detailed appointments wherever you look in this home. The fully tiled bathroom and stylish en-suite, bedside lamps, usb charging sockets, provision for a wall-mounted tv. There is no compromise in this home.

The front of your new leisure lodge is almost all glass and incorporates French doors. Stylish curtains cloak the front when it is time for privacy. The home has a unique appearance and feel.

Seeing is believing. We believe that the Harvard represents something new and exciting in the luxury lodge market. Why not see for yourself?