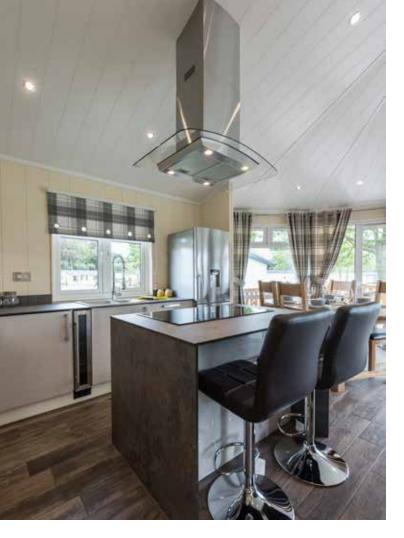

will be immediately awed by the vaulted ceilings and feeling of light and space this home provides.

A new range of materials and styles used in this home provide style and durability. Ceramic tiles in the style of wood plank provide a hard wearing surface from the dining area through the kitchen to the hallway. Painted wall finishes throughout the home give a simple and easy to maintain backdrop for the stunning feature walls to the lounge and master bedroom. A revolutionary laminate material provides a stylish and tough finish to the compact and functional kitchen. Indeed there are detailed appointments wherever you look in this home. The fully tiled bathroom and stylish en-suite, bedside lamps, usb charging sockets, provision for a wall-mounted tv. There is no compromise in this home.

The kitchen incorporates an induction hob for added safety whilst cooking and entertaining. A wine cooler provides additional sustenance for those hot summer days and evenings.

Freestanding oak furniture to the lounge and master bedroom provide both style and substance. However, you may decide to choose your own furnishings, the choice is yours. The aim of Stately is to enable you to create your perfect home.