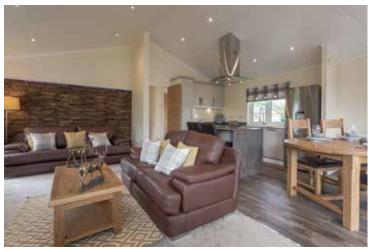

The essence of the Harvard is the breathtaking panoramic view provided by the unique design of this home. From the moment you step into the stylish modern lounge / diner you are drawn to the span of windows and the vista beyond. You

will be immediately awed by the vaulted ceilings and feeling of light and space this home provides.

A new range of materials and styles used in this home provide style and durability. Ceramic tiles in the style of wood plank provide a hard wearing surface from the dining area through the kitchen to the hallway. Painted wall finishes throughout the home give a simple and easy to maintain backdrop for the stunning feature walls to the lounge and master bedroom. A revolutionary laminate material provides a stylish and tough finish to the compact and functional kitchen. Indeed there are detailed appointments wherever you look in this home. The fully tiled bathroom and stylish en-suite, bedside lamps, usb charging sockets, provision for a wall-mounted tv. There is no compromise in this home.