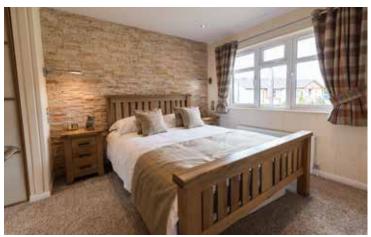

will be immediately awed by the vaulted ceilings and feeling of light and space this home provides.

A new range of materials and styles used in this home provide style and durability. Ceramic tiles in the style of wood plank provide a hard wearing surface from the dining area through the kitchen to the hallway. Painted wall finishes throughout the home give a simple and easy to maintain backdrop for the stunning feature walls to the lounge and master bedroom. A revolutionary laminate material provides a stylish and tough finish to the compact and functional kitchen. Indeed there are detailed appointments wherever you look in this home. The fully tiled bathroom and stylish en-suite, bedside lamps, usb charging sockets, provision for a wall-mounted tv. There is no compromise in this home.

The kitchen incorporates an induction hob for added safety whilst cooking and entertaining. A wine cooler provides additional sustenance for those hot summer days and evenings.

Freestanding oak furniture to the lounge and master bedroom provide both style and substance. However, you may decide to choose your own furnishings, the choice is yours. The aim of Stately is to enable you to create your perfect home.