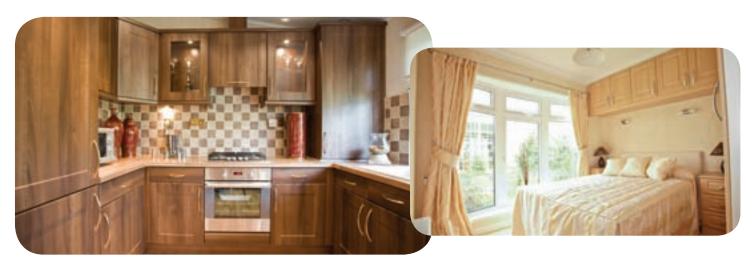

The long bay windows, complimented by gold bar georgian glazing, allow you to appreciate the views and sunlight. The fully integrated kitchen with stainless steel appliances, and glazed illuminated display cabinets, will certainly please the lady of the house.

A corner bath in the family bathroom, has gold coloured fixtures and taps, the bathroom is of course half tiled. An en suite is attached to the master bedroom, which has a full complement of wardrobes and drawers. The guest bedroom is fitted with a double bed and again lots of wardrobe space and drawers for storage.