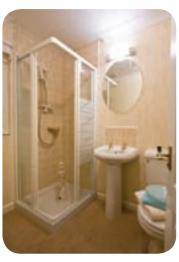

A corner bath in the family bathroom, has gold coloured fixtures and taps, the bathroom is of course half tiled. An en suite is attached to the master bedroom, which has a full complement of wardrobes and drawers. The guest bedroom is fitted with a double bed and again lots of wardrobe space and drawers for storage.