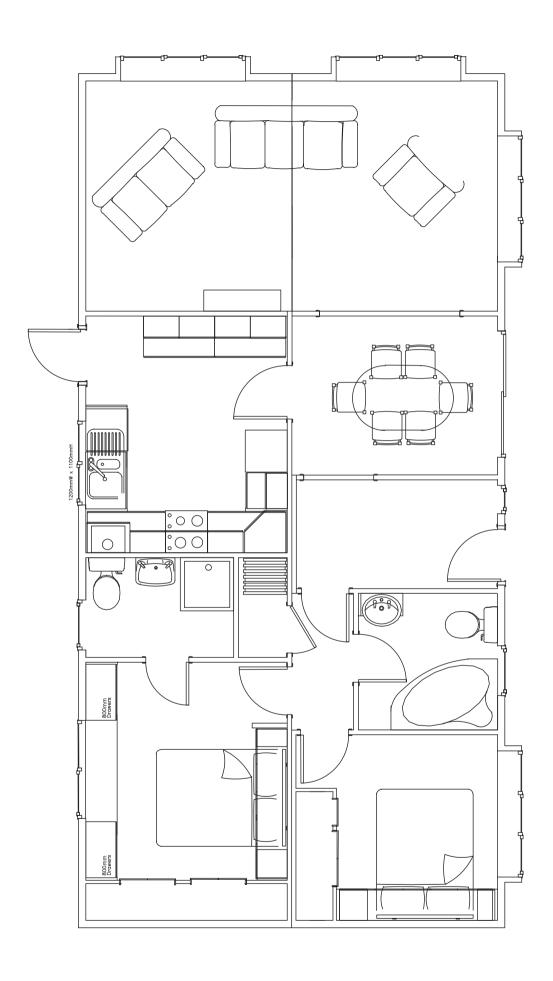

The long bay windows, complimented by gold bar georgian glazing, allow you to appreciate the views and sunlight. The fully integrated kitchen with stainless steel appliances, and glazed illuminated display cabinets, will certainly please the lady of the house.

The lounge suite with a 3 – 2 –1 seating arrangement, will accommodate your seating

requirements for your family and guests. The soft furnishing décor, has been selected from our Chatsworth range, but as always, if you would like to change something, please contact our friendly sales staff.

A corner bath in the family bathroom, has gold coloured fixtures and taps, the bathroom is of course half tiled. An en suite is attached to the master bedroom, which has a full complement of wardrobes and drawers. The guest bedroom is fitted with a double bed and again lots of wardrobe space and drawers for storage.