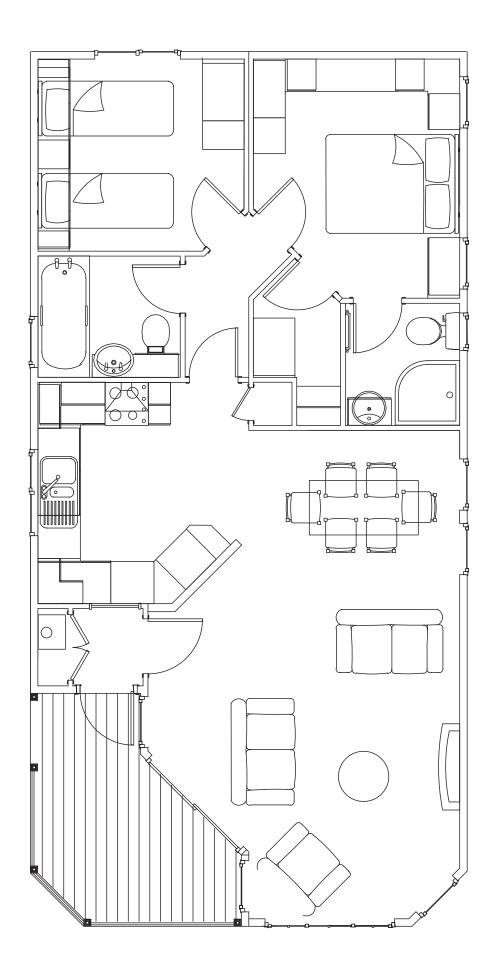

## The Lakewood is designed with your pleasure in mind

Lakewood as your new leisure home, is which of our lounge layouts best suits your requirements. Picture yourself, dining al fresco on the covered veranda, or incorporate the space into the lounge area and maybe have a decking area built when you have selected a suitable site for your new leisure home.

The bedrooms also have new interior design packages which Stately Albion are confident will charm you. Both bedrooms have ample storage, with the advantage of hat lockers to the second bedroom.

The Lakewood has a fully tiled attractive bathroom, with a fitted vanity unit, and mira shower over the bath. The Master bedroom has an en suite with a fully tiled shower cubicle and useful vanity cupboard.