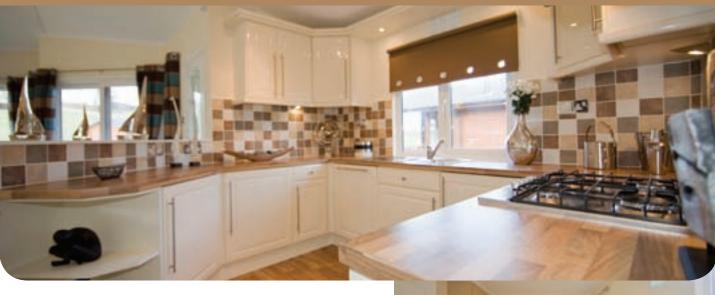

Our designers, with their usual panache, have created a wonderful environment for you to spend your free time, with your family or your friends.

The fully fitted kitchen as usual, offers our integrated appliances package. For 2010 the soft furnishings have been restyled in an attractive teal blue or more daring red, for our complimenting curtains and suites.