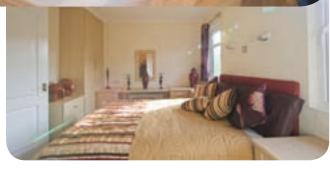

The bedrooms also have new interior design packages which Stately Albion are confident will charm you. Both bedrooms have ample storage, with the advantage of hat lockers to the second bedroom.

The Lakewood has a fully tiled attractive bathroom, with a fitted vanity unit, and mira shower over the bath. The Master bedroom has an en suite with a fully tiled shower cubicle and useful vanity cupboard.