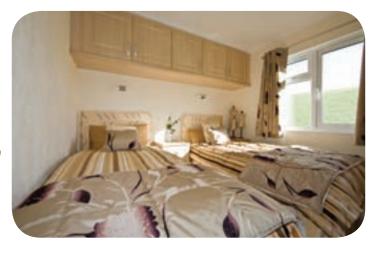

The bedrooms also have new interior design packages which Stately Albion are confident will charm you. Both bedrooms have ample storage, with the advantage of hat lockers to the second bedroom.

The Lakewood has a fully tiled attractive bathroom, with a fitted vanity unit, and mira shower over the bath. The Master bedroom has an en suite with a fully tiled shower cubicle and useful vanity cupboard.