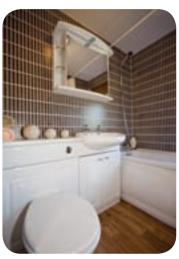

The bedrooms also have new interior design packages which Stately Albion are confident will charm you. Both bedrooms have ample storage, with the advantage of hat lockers to the second bedroom.

The Lakewood has a fully tiled attractive bathroom, with a fitted vanity unit, and mira shower over the bath. The Master bedroom has an en suite with a fully tiled shower cubicle and useful vanity cupboard.