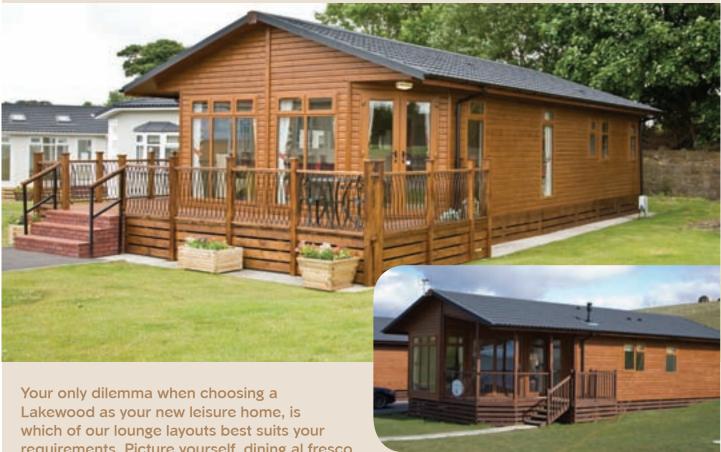

## The Lakewood is designed with your pleasure in mind

Lakewood as your new leisure home, is which of our lounge layouts best suits your requirements. Picture yourself, dining al fresco on the covered veranda, or incorporate the space into the lounge area and maybe have a decking area built when you have selected a suitable site for your new leisure home.