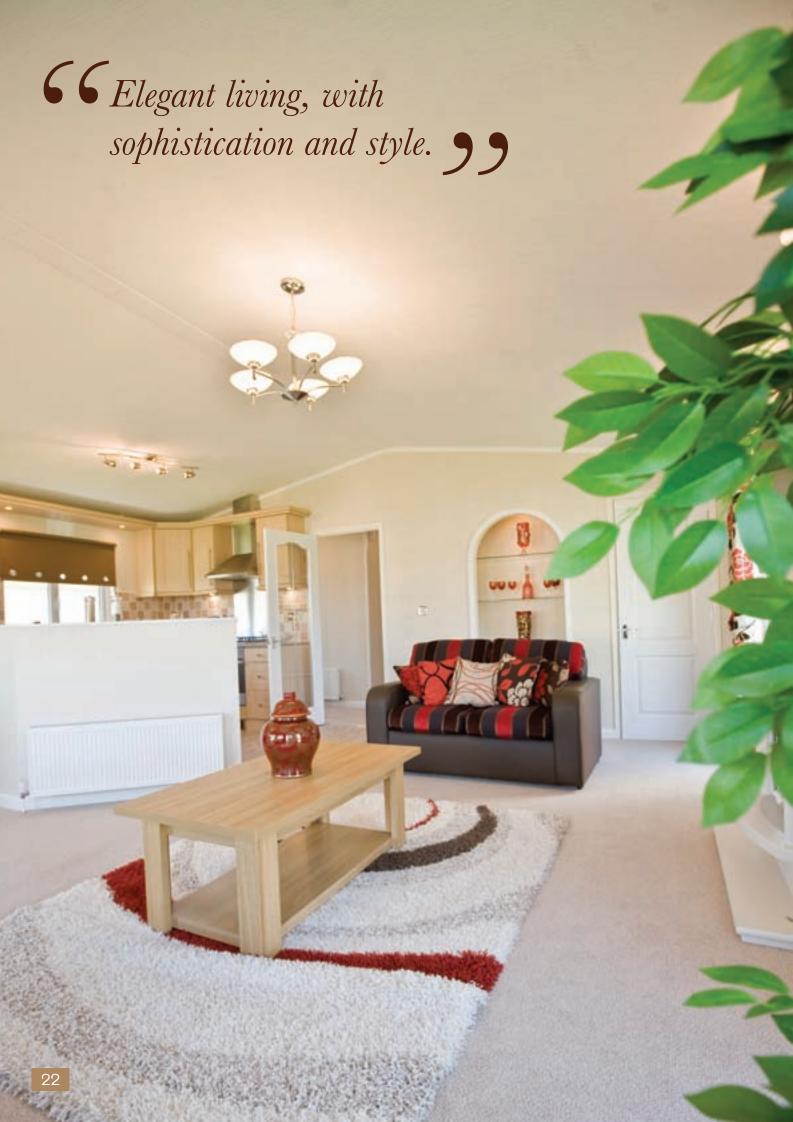

Our designers, with their usual panache, have created a wonderful environment for you to spend your free time, with your family or your friends.

The fully fitted kitchen as usual, offers our integrated appliances package. For 2010 the soft furnishings have been restyled in an attractive teal blue or more daring red, for our complimenting curtains and suites.

## Lakewood

Our designers,
with their usual
panache, have
created a wonderful
environment for you to
spend your free time,
with your family or
your friends.