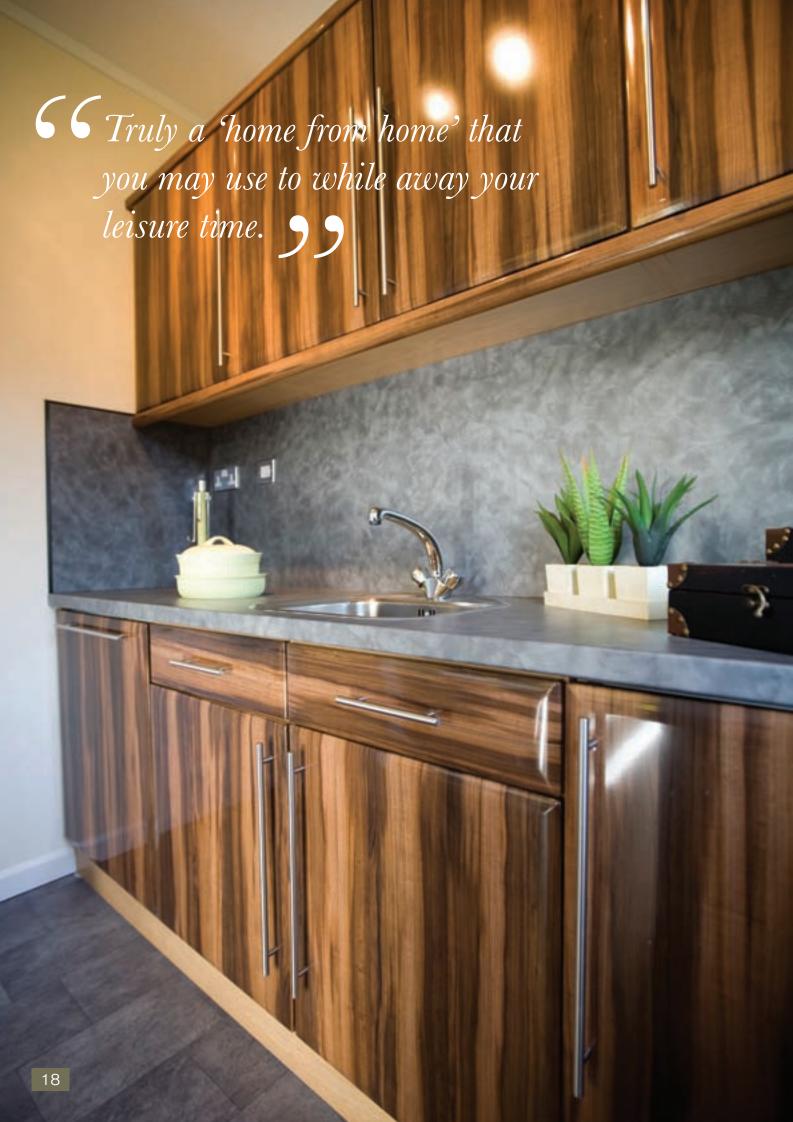

An arch separates the lounge from the well appointed kitchen diner which includes our integrated package. A glass top table in front of another set of French doors means you may enjoy your dining in style. A useful utility

room with a stainless steel sink has the same matching high gloss walnut units as the kitchen.

The Bedrooms have been designed in a manner that is not only very comfortable, but allow maximum storage. The master bedroom enjoys the facility of an en suite which has a fully tiled shower cubicle and well fitted vanity unit. The second bedroom has the added bonus of hat lockers fitted over the bed, as well as a large fitted wardrobe.