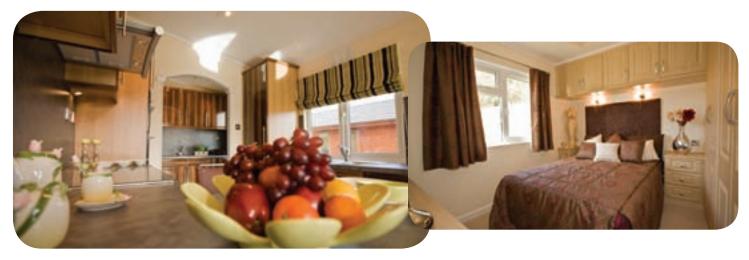

An arch separates the lounge from the well appointed kitchen diner which includes our integrated package. A glass top table in front of another set of French doors means you may enjoy your dining in style. A useful utility

room with a stainless steel sink has the same matching high gloss walnut units as the kitchen.

The Bedrooms have been designed in a manner that is not only very comfortable, but allow maximum storage. The master bedroom enjoys the facility of an en suite which has a fully tiled shower cubicle and well fitted vanity unit. The second bedroom has the added bonus of hat lockers fitted over the bed, as well as a large fitted wardrobe.