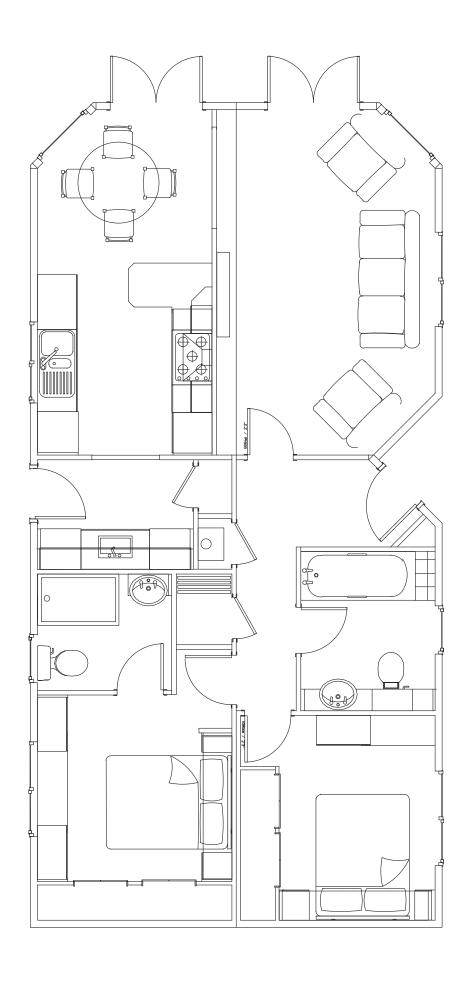

## Your dream, our design, your leisure home

Stately Albion would like to introduce you to their new Holyrood leisure home.

You enter the Holyrood through the front door which has an attractive gable set into the roof above it. From the hallway you enter the lounge area, where we feel sure you will appreciate the new soft furnishing which is complimented by a very smart fire suite, sure to take the chill off the cooler evenings! French doors will ensure that you will enjoy maximum light at all times of the day.

An arch separates the lounge from the well appointed kitchen diner which includes our integrated package. A glass top table in front of another set of French doors means you may enjoy your dining in style. A useful utility

room with a stainless steel sink has the same matching high gloss walnut units as the kitchen.

The Bedrooms have been designed in a manner that is not only very comfortable, but allow maximum storage. The master bedroom enjoys the facility of an en suite which has a fully tiled shower cubicle and well fitted vanity unit. The second bedroom has the added bonus of hat lockers fitted over the bed, as well as a large fitted wardrobe.

The lovely bathroom is half tiled, with a large vanity unit as standard.

All in all, Stately Albion feel comfortable knowing that once again they have devised a leisure home with YOU in mind.