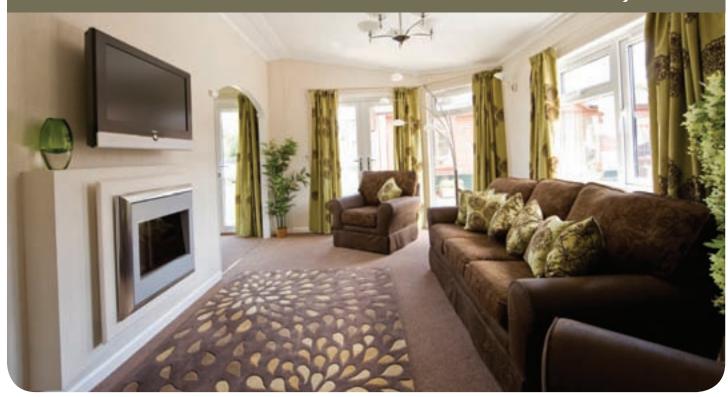

## Your dream, our design, your leisure home

Stately Albion would like to introduce you to their new Holyrood leisure home.

You enter the Holyrood through the front door which has an attractive gable set into the roof above it. From the hallway you enter the lounge area, where we feel sure you will appreciate the new soft furnishing which is complimented by a very smart fire suite, sure to take the chill off the cooler evenings! French doors will ensure that you will enjoy maximum light at all times of the day.

## Holyrood

French doors will ensure that you will enjoy maximum light at all times of the day.