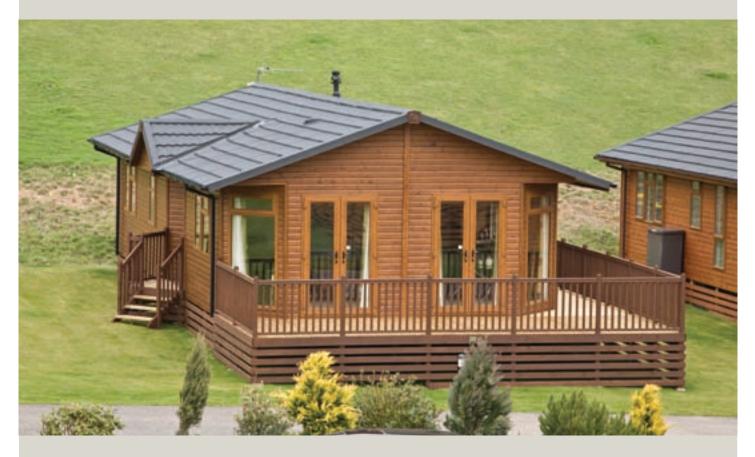

## Your dream, our design, your leisure home

Stately Albion would like to introduce you to their new Holyrood leisure home.

You enter the Holyrood through the front door which has an attractive gable set into the roof above it. From the hallway you enter the lounge area, where we feel sure you will appreciate the new soft furnishing which is complimented by a very smart fire suite, sure to take the chill off the cooler evenings! French doors will ensure that you will enjoy maximum light at all times of the day.