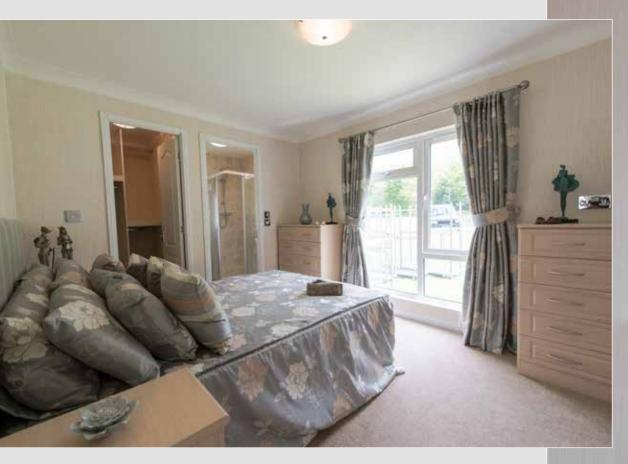

worktop to under top lockers, the option of high-gloss doors, integrated fridge/freezer, washing machine and dishwasher.

The bedroom furniture has also been upgraded and allows you to choose from an extended range of colour and design options.