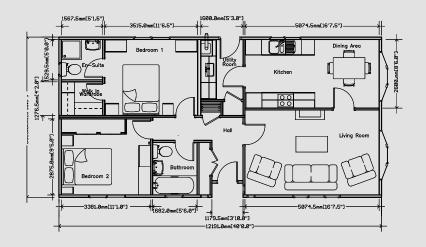

Leading-edge designs make the contemporary a beautiful, yet functional living space

The Tredegar Contemporary Twin 36 x 20

The Tredegar Contemporary Twin 40 x 20

An example layout, more layouts available upon request