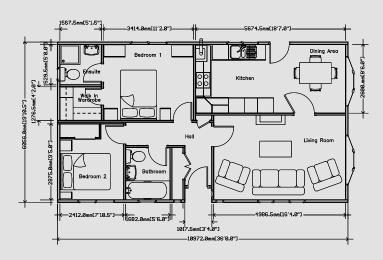

Leading-edge designs make the contemporary a beautiful, yet functional living space

The Tredegar Contemporary Twin 36 x 20

The Tredegar Contemporary Twin 40 x 20

An example layout, more layouts available upon request