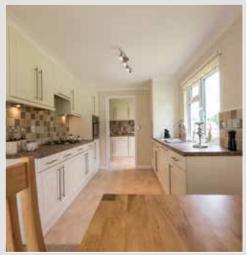

## The Tredegar Contemporary

A modern approach to the Tredegar's ageless charm and appeal with state-of-the-art design

The Tredegar is one of our longest running and most popular home designs. The contemporary adds a modern feel to this timeless home, featuring our newly designed brick slips, and gable design, which are included as standard additions. The kitchen takes the practical Tredegar design, but adds tiling from the

worktop to under top lockers, the option of high-gloss doors, integrated fridge/freezer, washing machine and dishwasher.

The bedroom furniture has also been upgraded and allows you to choose from an extended range of colour and design options.