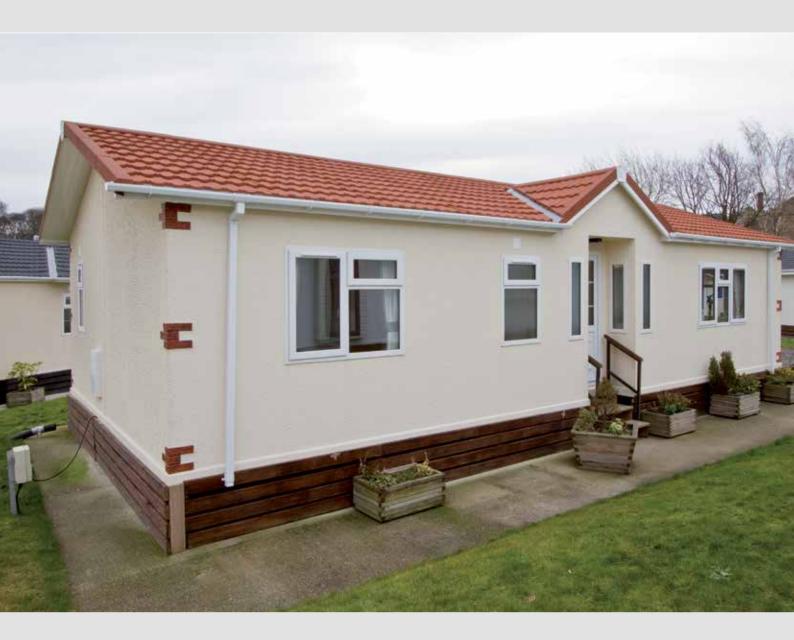

## The Tredegar Contemporary

A modern approach to the Tredegar's ageless charm and appeal with state-of-the-art design

The Tredegar is one of our longest running and most popular home designs. The contemporary adds a modern feel to this timeless home, featuring our newly designed brick slips, and gable design, which are included as standard additions. The kitchen takes the practical Tredegar design, but adds tiling from the

Leading-edge designs make the contemporary a beautiful, yet functional living space

The Tredegar Contemporary Twin 36 x 20

The Tredegar Contemporary Twin 40 x 20

An example layout, more layouts available upon request