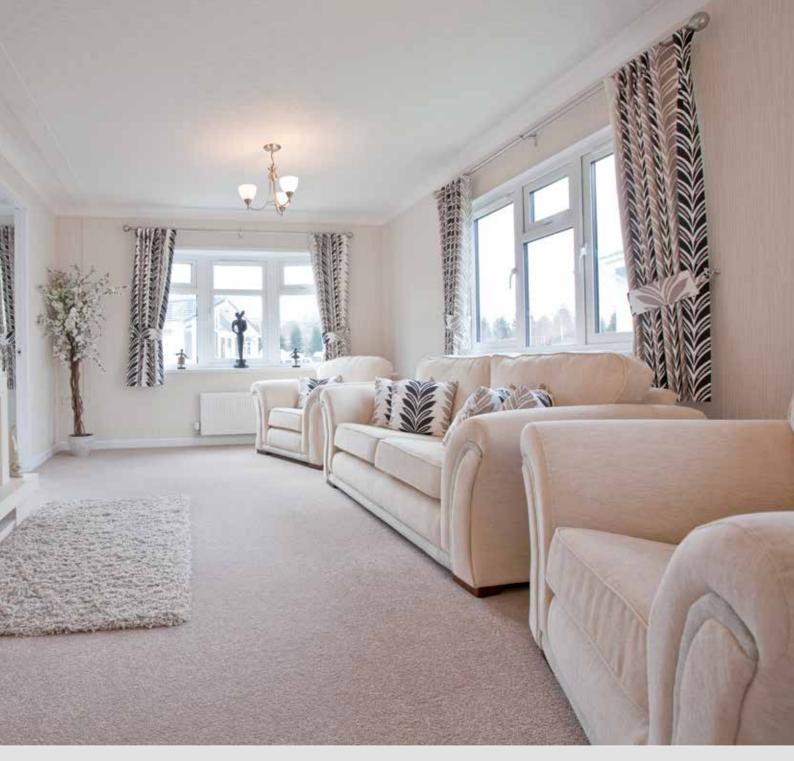

## The Tredegar Contemporary

A modern approach to the Tredegar's ageless charm and appeal with state-of-the-art design

The Tredegar is one of our longest running and most popular home designs. The contemporary adds a modern feel to this timeless home, featuring our newly designed brick slips, and gable design, which are included as standard additions. The kitchen takes the practical Tredegar design, but adds tiling from the

Leading-edge designs make the contemporary a beautiful, yet functional living space

The Tredegar Contemporary Twin 36 x 20

The Tredegar Contemporary Twin 40 x 20

An example layout, more layouts available upon request