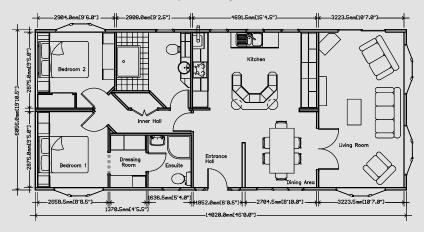

### The Tredegar

Our extremely popular Tredegar home combines an exceptional build quality with the utmost style and elegance

The Tredegar is the core of Stately-Albion's success. In the Tredegar there is no compromise between comfort, style, elegance and cost. From 10' to 22' wide in a layout to suit your lifestyle.

The Tredegar is acclaimed as one of the finest 'value for money' homes on the market.

The Tredegar Twin (Cross Lounge) 42 x 20

The Tredegar Single 40 x 12

The Tredegar Twin (Side Lounge) 40 x 20

An example layout, more layouts available upon request