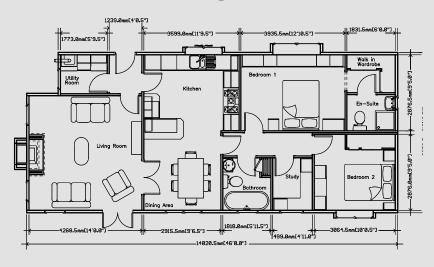

# The Cardigan

Have you always imagined your own country cottage...

The Cardigan is able to evoke memories of the cottages that are seen throughout the glorious British countryside.

With feature beam ceilings, and Inglenook fireplace, along with your very own range of oven to the kitchen. We have cleverly hidden the dishwasher and fridge freezer by integrating them into your kitchen units retaining the feel of a country kitchen. The bathroom has a traditional roll top bath and feature tiled wall.

The bedroom units have also been selected from our range to compliment the traditional styles. As always Stately-Albion are able to accommodate your personal requirements.

The Cardigan Cottage is able to evoke memories of the traditional English country cottage.

### The Cardigan 40 x 20

### The Cardigan 46 x 20

An example layout, more layouts available upon request