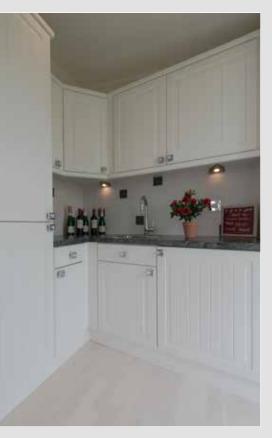

The fully fitted kitchen comes with a built in oven and hob with an integrated extractor hood over. The homes are fully furnished throughout to our usual high standard

Some of the less glamorous features which are essential to make a home complete include, plywood floors, smoke alarm and carbon monoxide detector, wallpapered walls and ceilings edged with decorative coving. An extractor fan is fitted to the bathrooms and ensuites. A wall mounted cost efficient combination boiler / central heating system is fitted as standard.