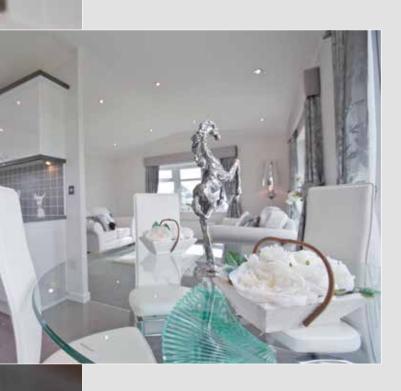

The fully fitted kitchen comes with a built in oven and hob with an integrated extractor hood over. The homes are fully furnished throughout to our usual high standard

Some of the less glamorous features which are essential to make a home complete include, plywood floors, smoke alarm and carbon monoxide detector, wallpapered walls and ceilings edged with decorative coving. An extractor fan is fitted to the bathrooms and ensuites. A wall mounted cost efficient combination boiler / central heating system is fitted as standard.