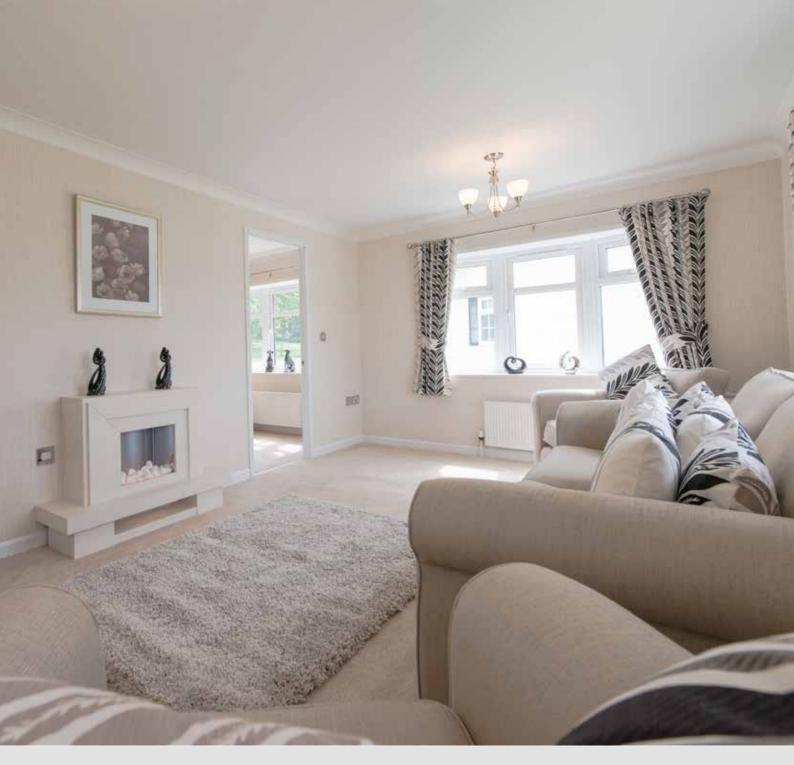

### The Tredegar

Our extremely popular Tredegar home combines an exceptional build quality with the utmost style and elegance

The Tredegar is the core of Stately-Albion's success. In the Tredegar there is no compromise between comfort, style, elegance and cost. From 10' to 22' wide in a layout to suit your lifestyle.

As always Stately's sales team will be glad to help you make your selection of which one is right for you. The current range includes as standard, canopies over the bay windows, a long life tiled roof, double glazing. UVPC windows and doors, top opening fan lights to the kitchen, bathroom, lounge, diner and bedrooms.

The fully fitted kitchen comes with a built in oven and hob with an integrated extractor hood over. The homes are fully furnished throughout to our usual high standard

Some of the less glamorous features which are essential to make a home complete include, plywood floors, smoke alarm and carbon monoxide detector, wallpapered walls and ceilings edged with decorative coving. An extractor fan is fitted to the bathrooms and ensuites. A wall mounted cost efficient combination boiler / central heating system is fitted as standard.