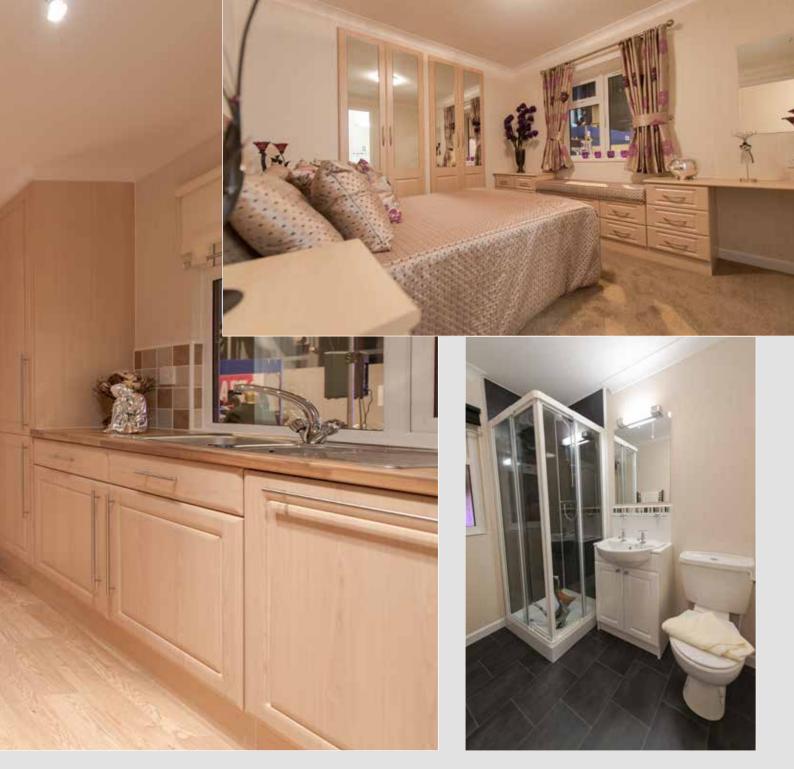

### The Tredegar

Our extremely popular Tredegar home combines an exceptional build quality with the utmost style and elegance

The Tredegar is the core of Stately-Albion's success. In the Tredegar there is no compromise between comfort, style, elegance and cost. From 10' to 22' wide in a layout to suit your lifestyle.

As always Stately's sales team will be glad to help you make your selection of which one is right for you. The current range includes as standard, canopies over the bay windows, a long life tiled roof, double glazing. UVPC windows and doors, top opening fan lights to the kitchen, bathroom, lounge, diner and bedrooms.

The fully fitted kitchen comes with a built in oven and hob with an integrated extractor hood over. The homes are fully furnished throughout to our usual high standard

Some of the less glamorous features which are essential to make a home complete include, plywood floors, smoke alarm and carbon monoxide detector, wallpapered walls and ceilings edged with decorative coving. An extractor fan is fitted to the bathrooms and ensuites. A wall mounted cost efficient combination boiler / central heating system is fitted as standard.

The Tredegar is acclaimed as one of the finest 'value for money' homes on the market.

The Tredegar Twin (Cross Lounge) 42 x 20

The Tredegar Single 40 x 12

The Tredegar Twin (Side Lounge) 40 x 20

An example layout, more layouts available upon request