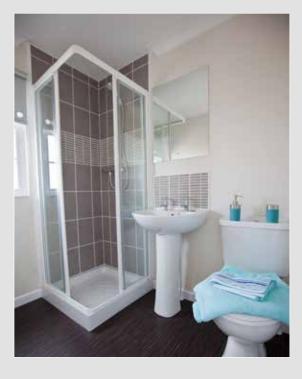

The fully fitted kitchen comes with a built in oven and hob with an integrated extractor hood over. The homes are fully furnished throughout to our usual high standard

Some of the less glamorous features which are essential to make a home complete include, plywood floors, smoke alarm and carbon monoxide detector, wallpapered walls and ceilings edged with decorative coving. An extractor fan is fitted to the bathrooms and ensuites. A wall mounted cost efficient combination boiler / central heating system is fitted as standard.