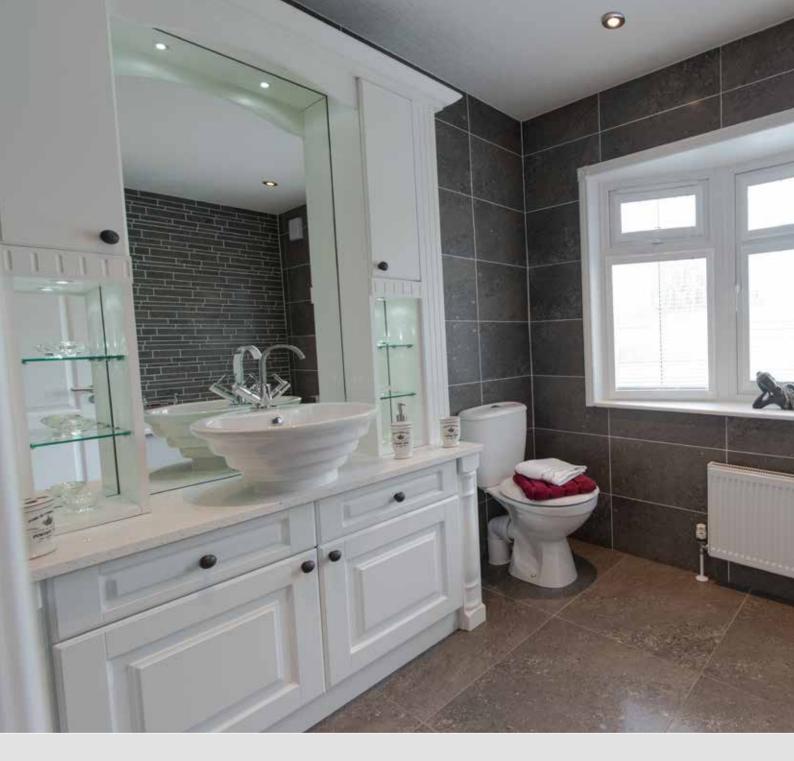

A well proportioned shower room leads off the hall and is fitted with a corner opening shower., WC and basin. The largest bathroom in this home is reserved for the ensuite to the master bedroom.

Luxuriously furnished with a corner bath, it also has a feature new to Stately-Albion homes - a run of high-gloss, white fitted cupboards which conceal the cistern and provide useful vanity storage around the basin. A mirror door bathroom cabinet with fitted lights is supplied above the basin and there are recessed spotlights in the ceiling.