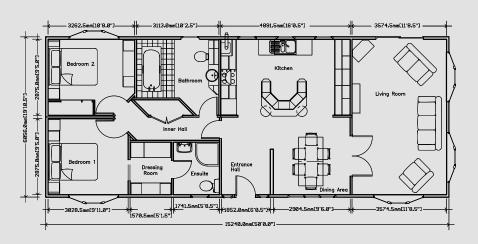

### The Tredegar

Our extremely popular Tredegar home combines an exceptional build quality with the utmost style and elegance

The Tredegar is the core of Stately-Albion's success. In the Tredegar there is no compromise between comfort, style, elegance and cost. From 10' to 22' wide in a layout to suit your lifestyle.

The Tredegar is acclaimed as one of the finest 'value for money' homes on the market.

The Tredegar Twin (Cross Lounge) 42 x 20

The Tredegar Single 40 x 12

The Tredegar Twin (Side Lounge) 40 x 20

An example layout, more layouts available upon request