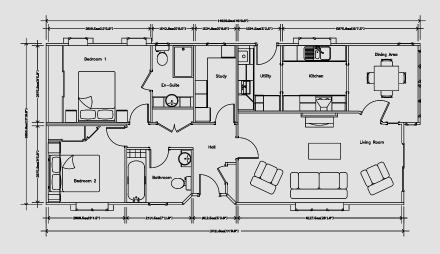

Leading-edge designs make the contemporary a beautiful, yet functional living space.

The Tredegar Contemporary Twin 36 x 20

The Tredegar Contemporary Twin 40 x 20

An example layout, more layouts available upon request