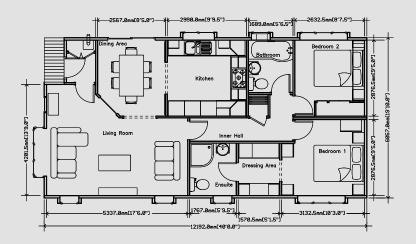

The Pembroke 40 x 20

The Pembroke 50 x 20

An example layout, more layouts available upon request