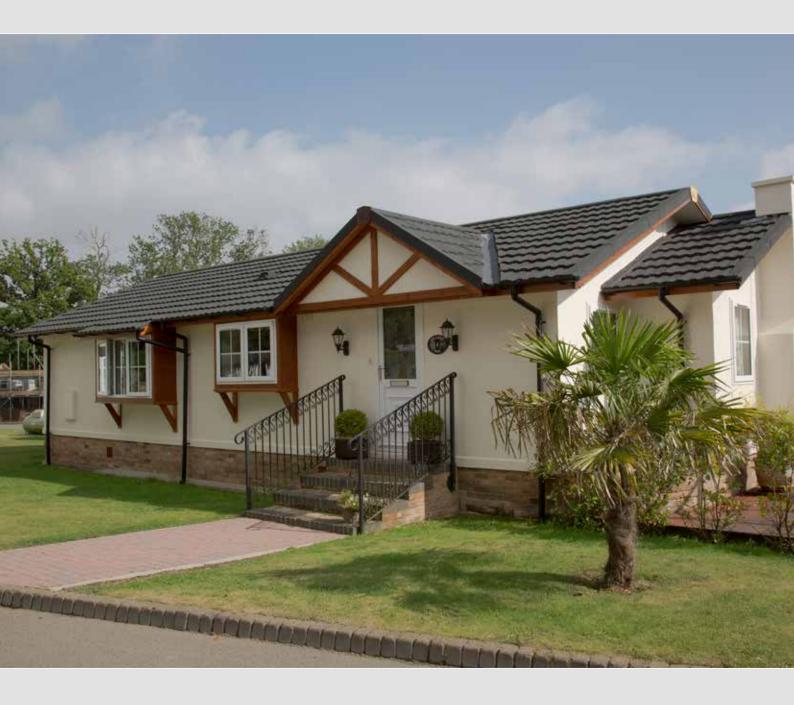

### The Tredegar

Our extremely popular Tredegar home combines an exceptional build quality with the utmost style and elegance

The Tredegar is the core of Stately-Albion's success. In the Tredegar there is no compromise between comfort, style, elegance and cost. From 10' to 22' wide in a layout to suit your lifestyle.

As always Stately's sales team will be glad to help you make your selection of which one is right for you. The current range includes as standard, canopies over the bay windows, a long life tiled roof, double glazing. UVPC windows and doors, top opening fan lights to the kitchen, bathroom, lounge, diner and bedrooms.