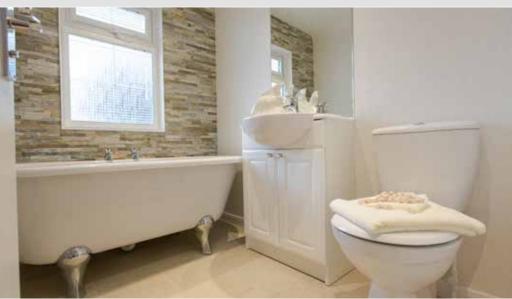

The fully fitted kitchen comes with a built in oven and hob with an integrated extractor hood over. The homes are fully furnished throughout to our usual high standard

Some of the less glamorous features which are essential to make a home complete include, plywood floors, smoke alarm and carbon monoxide detector, wallpapered walls and ceilings edged with decorative coving. An extractor fan is fitted to the bathrooms and ensuites. A wall mounted cost efficient combination boiler / central heating system is fitted as standard.