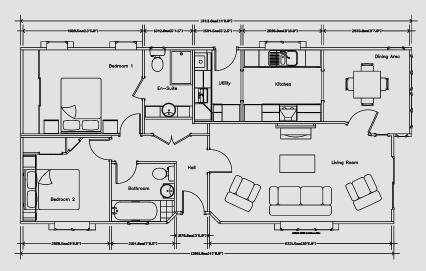

The Tredegar is acclaimed as one of the finest 'value for money' homes on the market.

The Tredegar Twin (Cross Lounge) 42 x 20

The Tredegar Single 40 x 12

The Tredegar Twin (Side Lounge) 40 x 20

An example layout, more layouts available upon request