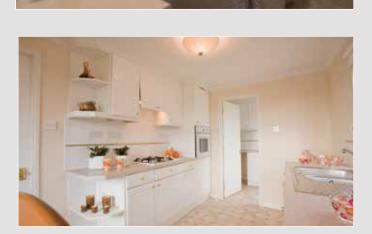

### The Tredegar

Our extremely popular Tredegar home combines an exceptional build quality with the utmost style and elegance

The Tredegar is the core of Stately-Albion's success. In the Tredegar there is no compromise between comfort, style, elegance and cost. From 10' to 22' wide in a layout to suit your lifestyle.

The fully fitted kitchen comes with a built in oven and hob with an integrated extractor hood over. The homes are fully furnished throughout to our usual high standard

Some of the less glamorous features which are essential to make a home complete include, plywood floors, smoke alarm and carbon monoxide detector, wallpapered walls and ceilings edged with decorative coving. An extractor fan is fitted to the bathrooms and ensuites. A wall mounted cost efficient combination boiler / central heating system is fitted as standard.