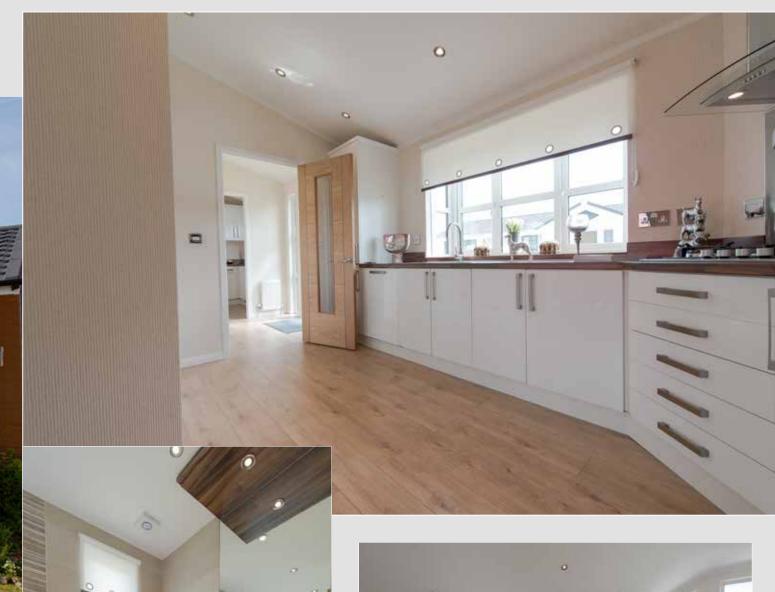

Externally, the Woburn is striking with its box bays and inset front door, complemented with feature cladding to emphasise its modern angular shapes.

If fine cuisine is to your liking, then there's no better place to prepare your meals than in the spacious kitchen. Incorporating a well designed open plan kitchen/diner, keeping your guests entertained whilst preparing your meals becomes an effortless task.