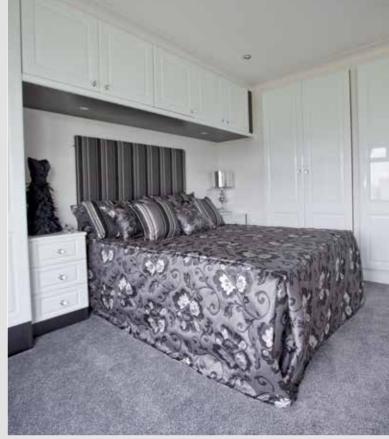

worktop to under top lockers, the option of high-gloss doors, integrated fridge/freezer, washing machine and dishwasher.

The bedroom furniture has also been upgraded and allows you to choose from an extended range of colour and design options.