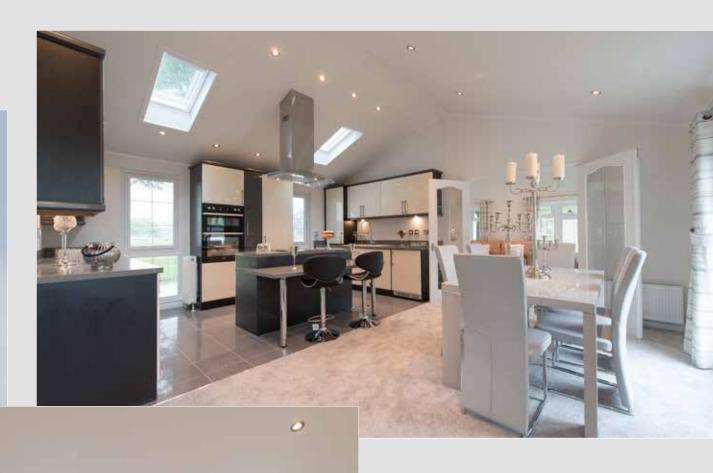

# The Windsor

An intelligent approach to the layout and overall flow of the furnishings and fittings create a remarkable sense of space with an elegant and aesthetically pleasing atmosphere

Just when you thought you had 'seen it all' in a park home, Stately-Albion's designers have once again come up with an innovative design in the new Windsor.

The lounge has an attractive privacy window which leads into the spacious kitchen diner with a beautiful walk in bay window.

The lovely kitchen, which of course includes integrated appliances, leads to a useful utility area and rear entrance door.

We at Stately-Albion pride ourselves in having the best designed homes in today's market and we have always been the leaders. This home proves that once again we have 'got it right'.

The fully tiled bathroom and ensuite complete with complementing vanities are sure to please you. The master bedroom has lovely sliding wardrobe doors to allow you the maximum storage area, with ease of access. The guest bedroom also enjoys an array of wardrobe and storage space. Beware, your guests may wish to stay longer, as we are sure they will appreciate this glorious home.