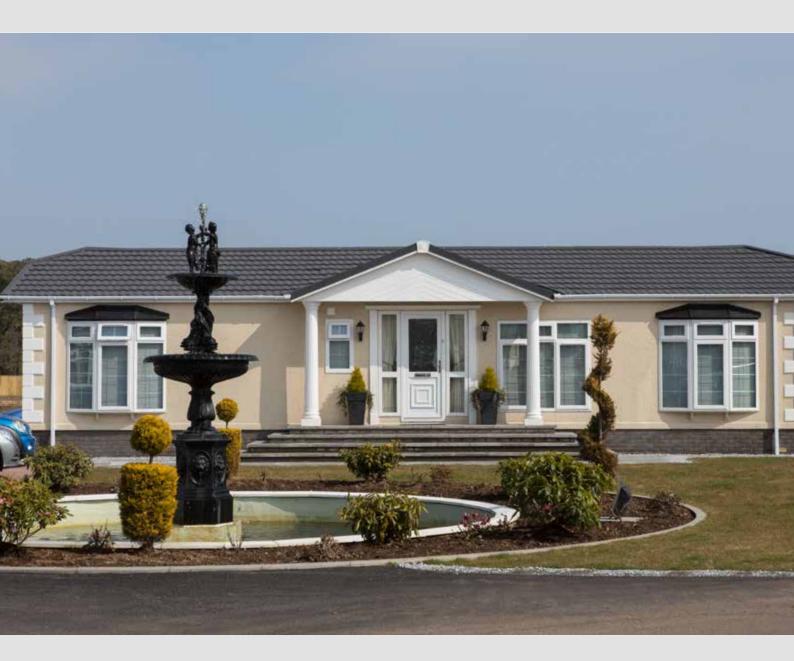

### The Tredegar

Our extremely popular Tredegar home combines an exceptional build quality with the utmost style and elegance

The Tredegar is the core of Stately-Albion's success. In the Tredegar there is no compromise between comfort, style, elegance and cost. From 10' to 22' wide in a layout to suit your lifestyle.

As always Stately's sales team will be glad to help you make your selection of which one is right for you. The current range includes as standard, canopies over the bay windows, a long life tiled roof, double glazing. UVPC windows and doors, top opening fan lights to the kitchen, bathroom, lounge, diner and bedrooms.