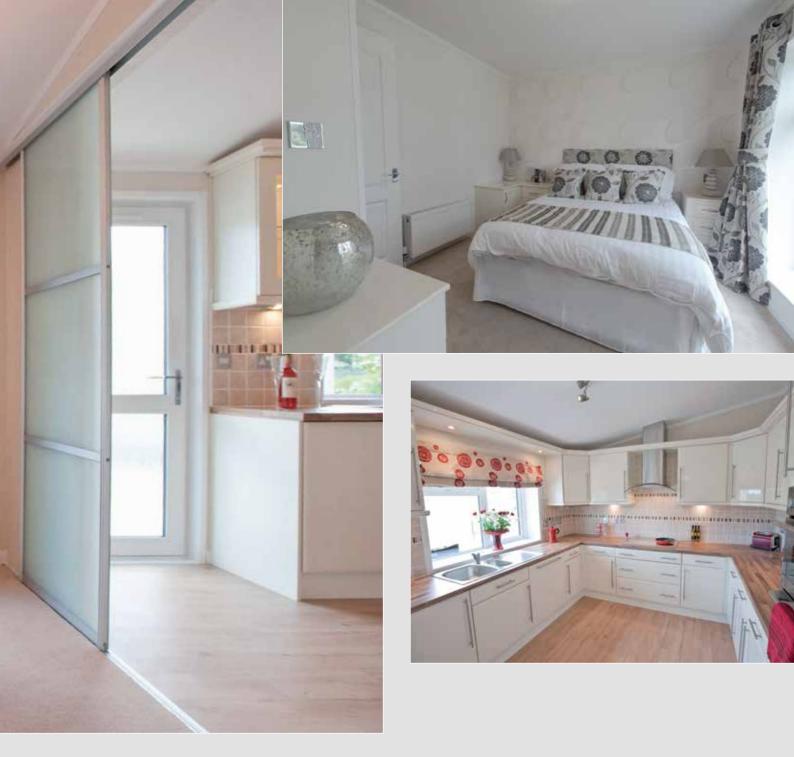

### The Pembroke

An intelligent approach to the layout and overall flow of the furnishings and fittings create a remarkable sense of space with an elegant and aesthetically pleasing atmosphere

A modern stylish home the Pembroke has vaulted ceilings to the lounge, diner and kitchen giving the owner a wonderful feeling of space. Using a new range of window design, including velux windows to the roof in the lounge, to amplify the illusion of extra room.

The spacious lounge, with an attractive chaise longue suite, wall unit and coffee table, has a feature window which allows viewing into the dining area. Portico sliding doors separate the dining room from the modern kitchen, which has all the appliances you could wish for to make your life easier.

The cleverly designed computing area will accommodate all your requirements with regards to your technical equipment. The family bathroom with its tiled walls, has a desirable opula bath for your comfort, and a vanity unit with a stylish hand basin. The bright and spacious second bedroom has ample wardrobe and drawers, with hat lockers for that extra storage. The master bedroom has the unusual feature of a dressing room, which in turn leads into the fully tiled ensuite, also complete with a modern vanity unit and quadrant shower cubicle. The new soft furnishing package completes this stylish home.