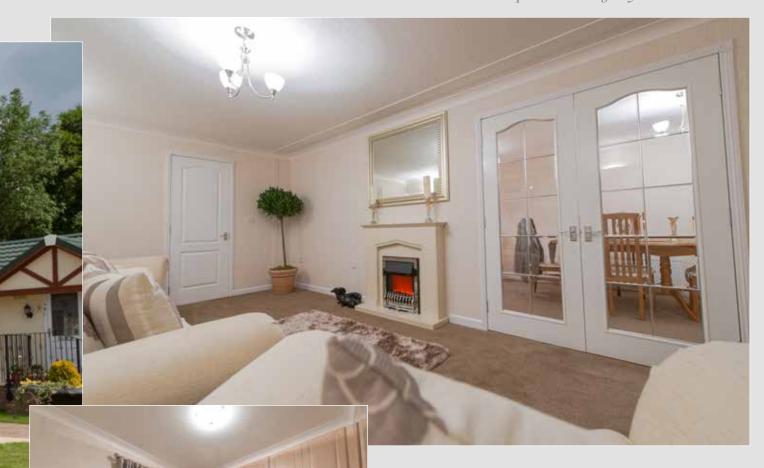

The fully fitted kitchen comes with a built in oven and hob with an integrated extractor hood over. The homes are fully furnished throughout to our usual high standard

Some of the less glamorous features which are essential to make a home complete include, plywood floors, smoke alarm and carbon monoxide detector, wallpapered walls and ceilings edged with decorative coving. An extractor fan is fitted to the bathrooms and ensuites. A wall mounted cost efficient combination boiler / central heating system is fitted as standard.

The Tredegar is acclaimed as one of the finest 'value for money' homes on the market.

The Tredegar Twin (Cross Lounge) 42 x 20

The Tredegar Single 40 x 12

The Tredegar Twin (Side Lounge) 40 x 20

An example layout, more layouts available upon request