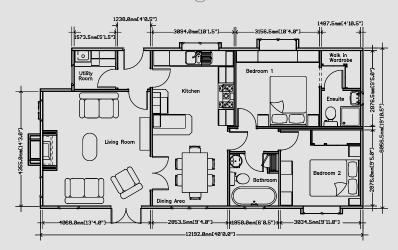

# The Cardigan

Have you always imagined your own country cottage...

The Cardigan is able to evoke memories of the cottages that are seen throughout the glorious British countryside.

With feature beam ceilings, and Inglenook fireplace, along with your very own range of oven to the kitchen. We have cleverly hidden the dishwasher and fridge freezer by integrating them into your kitchen units retaining the feel of a country kitchen. The bathroom has a traditional roll top bath and feature tiled wall.

The bedroom units have also been selected from our range to compliment the traditional styles. As always Stately-Albion are able to accommodate your personal requirements.

The Cardigan Cottage is able to evoke memories of the traditional English country cottage.

### The Cardigan 40 x 20

### The Cardigan 46 x 20

An example layout, more layouts available upon request