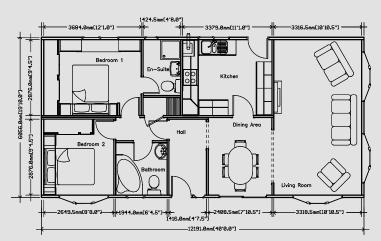

### The Tredegar

Our extremely popular Tredegar home combines an exceptional build quality with the utmost style and elegance

The Tredegar is the core of Stately-Albion's success. In the Tredegar there is no compromise between comfort, style, elegance and cost. From 10' to 22' wide in a layout to suit your lifestyle.

The Tredegar is acclaimed as one of the finest 'value for money' homes on the market.

The Tredegar Twin (Cross Lounge) 42 x 20

The Tredegar Single 40 x 12

The Tredegar Twin (Side Lounge) 40 x 20

An example layout, more layouts available upon request