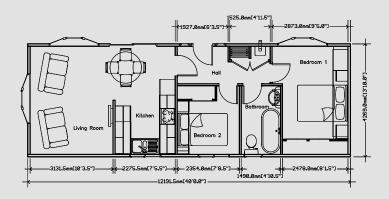

### The Chatsworth Single 40 x 14

The Chatsworth Single  $50 \times 14$ 

An example layout, more layouts available upon request