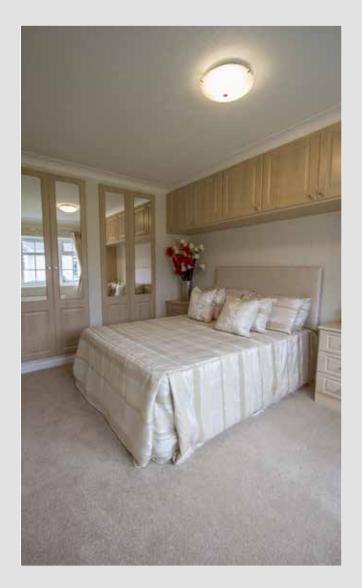

### The Tredegar

Our extremely popular Tredegar home combines an exceptional build quality with the utmost style and elegance

The Tredegar is the core of Stately-Albion's success. In the Tredegar there is no compromise between comfort, style, elegance and cost. From 10' to 22' wide in a layout to suit your lifestyle.

As always Stately's sales team will be glad to help you make your selection of which one is right for you. The current range includes as standard, canopies over the bay windows, a long life tiled roof, double glazing. UVPC windows and doors, top opening fan lights to the kitchen, bathroom, lounge, diner and bedrooms.

The fully fitted kitchen comes with a built in oven and hob with an integrated extractor hood over. The homes are fully furnished throughout to our usual high standard

Some of the less glamorous features which are essential to make a home complete include, plywood floors, smoke alarm and carbon monoxide detector, wallpapered walls and ceilings edged with decorative coving. An extractor fan is fitted to the bathrooms and ensuites. A wall mounted cost efficient combination boiler / central heating system is fitted as standard.