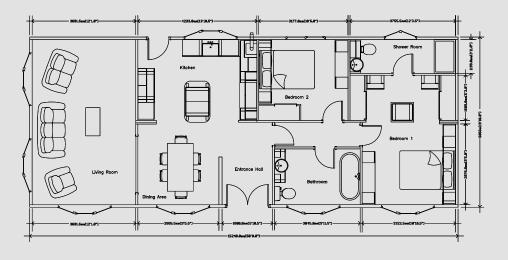

### The Tredegar

Our extremely popular Tredegar home combines an exceptional build quality with the utmost style and elegance

The Tredegar is the core of Stately-Albion's success. In the Tredegar there is no compromise between comfort, style, elegance and cost. From 10' to 22' wide in a layout to suit your lifestyle.

As always Stately's sales team will be glad to help you make your selection of which one is right for you. The current range includes as standard, canopies over the bay windows, a long life tiled roof, double glazing. UVPC windows and doors, top opening fan lights to the kitchen, bathroom, lounge, diner and bedrooms.

The fully fitted kitchen comes with a built in oven and hob with an integrated extractor hood over. The homes are fully furnished throughout to our usual high standard

Some of the less glamorous features which are essential to make a home complete include, plywood floors, smoke alarm and carbon monoxide detector, wallpapered walls and ceilings edged with decorative coving. An extractor fan is fitted to the bathrooms and ensuites. A wall mounted cost efficient combination boiler / central heating system is fitted as standard.

The Tredegar is acclaimed as one of the finest 'value for money' homes on the market.

The Tredegar Twin (Cross Lounge) 42 x 20

The Tredegar Single 40 x 12

The Tredegar Twin (Side Lounge) 40 x 20

An example layout, more layouts available upon request