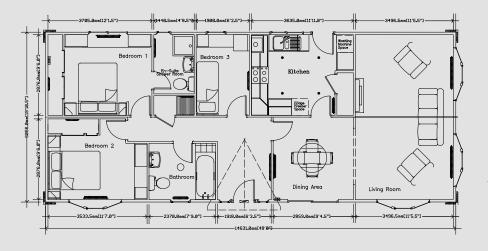

The Tredegar is acclaimed as one of the finest 'value for money' homes on the market.

The Tredegar Twin (Cross Lounge) 42 x 20

The Tredegar Single 40 x 12

The Tredegar Twin (Side Lounge) 40 x 20

An example layout, more layouts available upon request