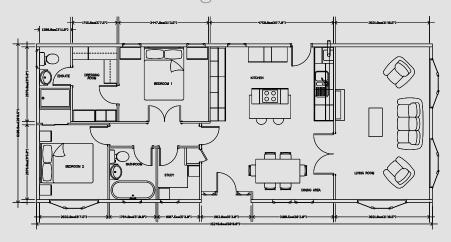

The Tredegar is acclaimed as one of the finest 'value for money' homes on the market.

The Tredegar Twin (Cross Lounge) 42 x 20

The Tredegar Single 40 x 12

The Tredegar Twin (Side Lounge) 40 x 20

An example layout, more layouts available upon request