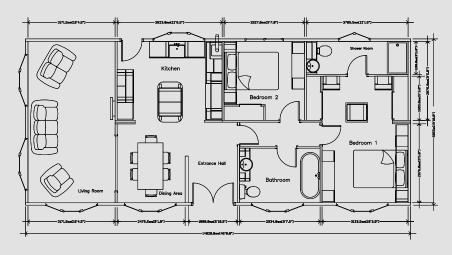

The Tredegar is acclaimed as one of the finest 'value for money' homes on the market.

The Tredegar Twin (Cross Lounge) 42 x 20

The Tredegar Single 40 x 12

The Tredegar Twin (Side Lounge) 40 x 20

An example layout, more layouts available upon request