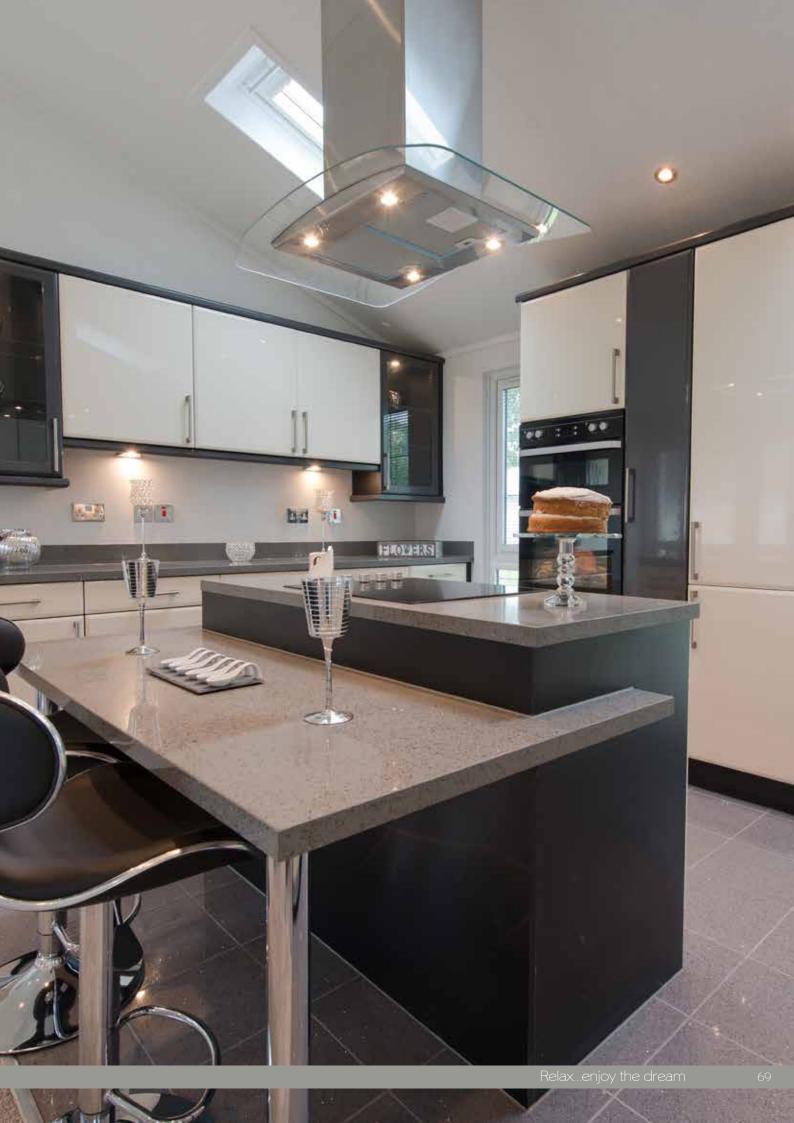

# The Wentwood

A contemporary stylish home flooded with light designed to bring the outdoors to you

Reacting to changing lifestyles Stately-Albion have designed The Wentwood. A modern home filled with light offering all the comforts of home.

A combination of render and cladding has been applied to the exterior of the Wentwood which helps emphasise its features and defines it's character. The interior benefits from a mix of

vaulted and flat ceilings combined with large windows throughout to give you that light and spacious homely feel you have been looking for.

As with all Stately-Albion homes there is a wide range of packages to choose from to help you make your home just the way you would like it to be

All expectations are exceeded with stunning features and innovative details.

The Wentwood 42 x 20

The Wentwood 46 x 20

An example layout, more layouts available upon request