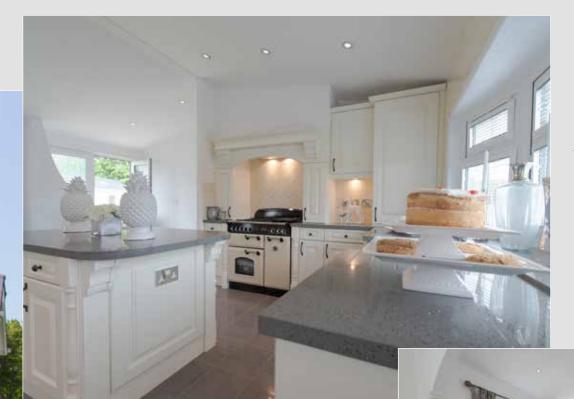

The fully fitted kitchen comes with a built in oven and hob with an integrated extractor hood over. The homes are fully furnished throughout to our usual high standard

Some of the less glamorous features which are essential to make a home complete include, plywood floors, smoke alarm and carbon monoxide detector, wallpapered walls and ceilings edged with decorative coving. An extractor fan is fitted to the bathrooms and ensuites. A wall mounted cost efficient combination boiler / central heating system is fitted as standard.