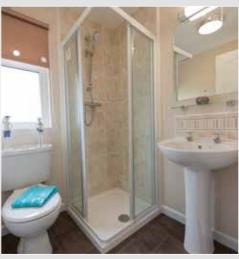

A well proportioned shower room leads off the hall and is fitted with a corner opening shower., WC and basin. The largest bathroom in this home is reserved for the ensuite to the master bedroom.

Luxuriously furnished with a corner bath, it also has a feature new to Stately-Albion homes - a run of high-gloss, white fitted cupboards which conceal the cistern and provide useful vanity storage around the basin. A mirror door bathroom cabinet with fitted lights is supplied above the basin and there are recessed spotlights in the ceiling.