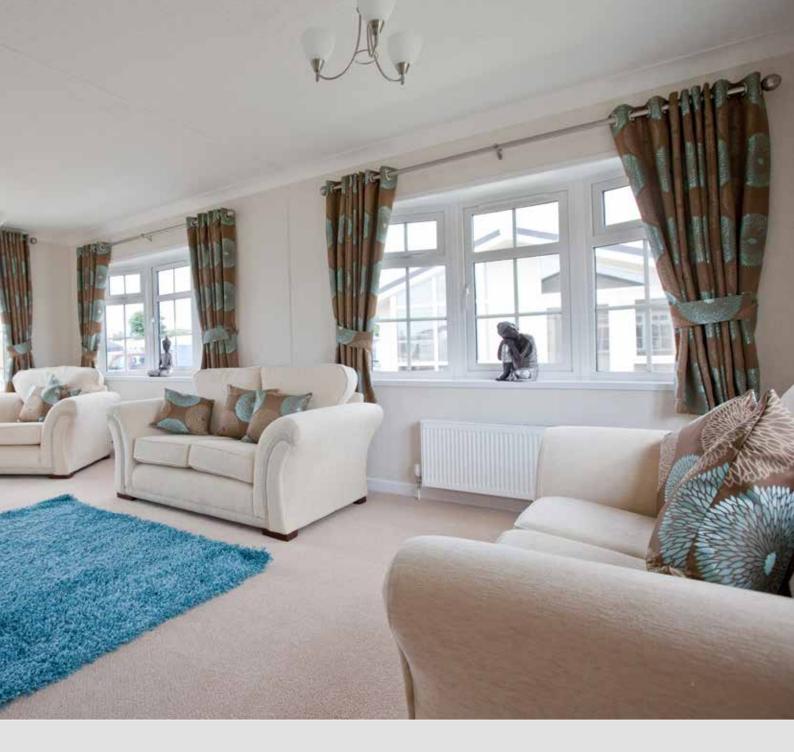

### The Tredegar

Our extremely popular Tredegar home combines an exceptional build quality with the utmost style and elegance

The Tredegar is the core of Stately-Albion's success. In the Tredegar there is no compromise between comfort, style, elegance and cost. From 10' to 22' wide in a layout to suit your lifestyle.

The Tredegar is acclaimed as one of the finest 'value for money' homes on the market.

The Tredegar Twin (Cross Lounge) 42 x 20

The Tredegar Single 40 x 12

The Tredegar Twin (Side Lounge) 40 x 20

An example layout, more layouts available upon request