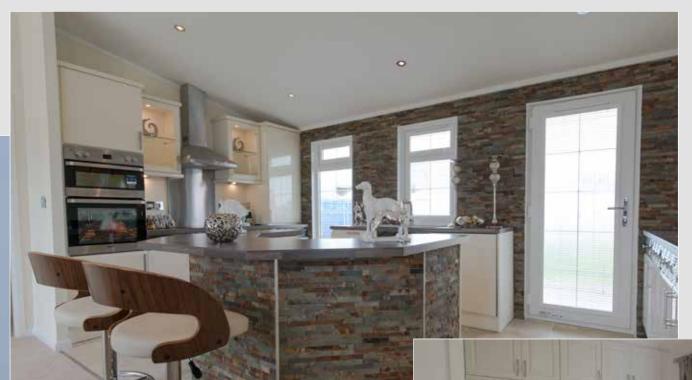

The fully fitted kitchen comes with a built in oven and hob with an integrated extractor hood over. The homes are fully furnished throughout to our usual high standard

Some of the less glamorous features which are essential to make a home complete include, plywood floors, smoke alarm and carbon monoxide detector, wallpapered walls and ceilings edged with decorative coving. An extractor fan is fitted to the bathrooms and ensuites. A wall mounted cost efficient combination boiler / central heating system is fitted as standard.