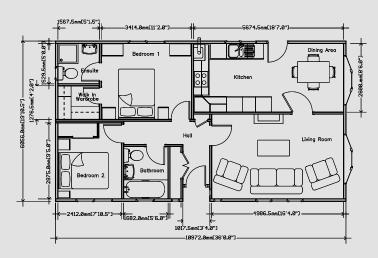

### The Tredegar

Our extremely popular Tredegar home combines an exceptional build quality with the utmost style and elegance

The Tredegar is the core of Stately-Albion's success. In the Tredegar there is no compromise between comfort, style, elegance and cost. From 10' to 22' wide in a layout to suit your lifestyle.

The Tredegar is acclaimed as one of the finest 'value for money' homes on the market.

The Tredegar Twin (Cross Lounge) 42 x 20

The Tredegar Single 40 x 12

The Tredegar Twin (Side Lounge) 40 x 20

An example layout, more layouts available upon request