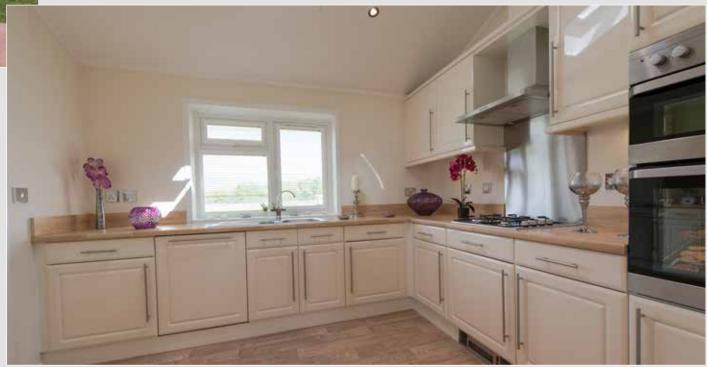

The fully fitted kitchen comes with a built in oven and hob with an integrated extractor hood over. The homes are fully furnished throughout to our usual high standard

Some of the less glamorous features which are essential to make a home complete include, plywood floors, smoke alarm and carbon monoxide detector, wallpapered walls and ceilings edged with decorative coving. An extractor fan is fitted to the bathrooms and ensuites. A wall mounted cost efficient combination boiler / central heating system is fitted as standard.