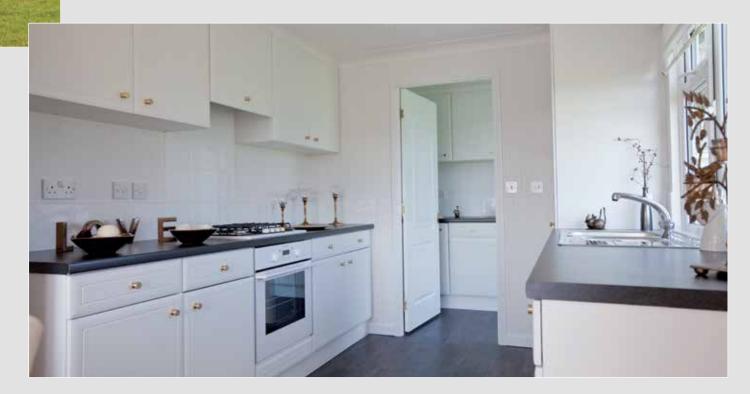

The fully fitted kitchen comes with a built in oven and hob with an integrated extractor hood over. The homes are fully furnished throughout to our usual high standard

Some of the less glamorous features which are essential to make a home complete include, plywood floors, smoke alarm and carbon monoxide detector, wallpapered walls and ceilings edged with decorative coving. An extractor fan is fitted to the bathrooms and ensuites. A wall mounted cost efficient combination boiler / central heating system is fitted as standard.