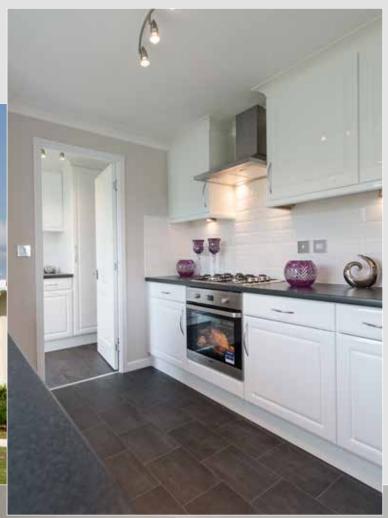

The fully fitted kitchen comes with a built in oven and hob with an integrated extractor hood over. The homes are fully furnished throughout to our usual high standard

Some of the less glamorous features which are essential to make a home complete include, plywood floors, smoke alarm and carbon monoxide detector, wallpapered walls and ceilings edged with decorative coving. An extractor fan is fitted to the bathrooms and ensuites. A wall mounted cost efficient combination boiler / central heating system is fitted as standard.

From the spacious entrance hall, you proceed into an extremely well planned home.

The kitchen enjoys integrated appliances, and illuminated display cabinets. You may have a choice of kitchen units from our extensive range, along with a large selection of worktops and floor coverings.