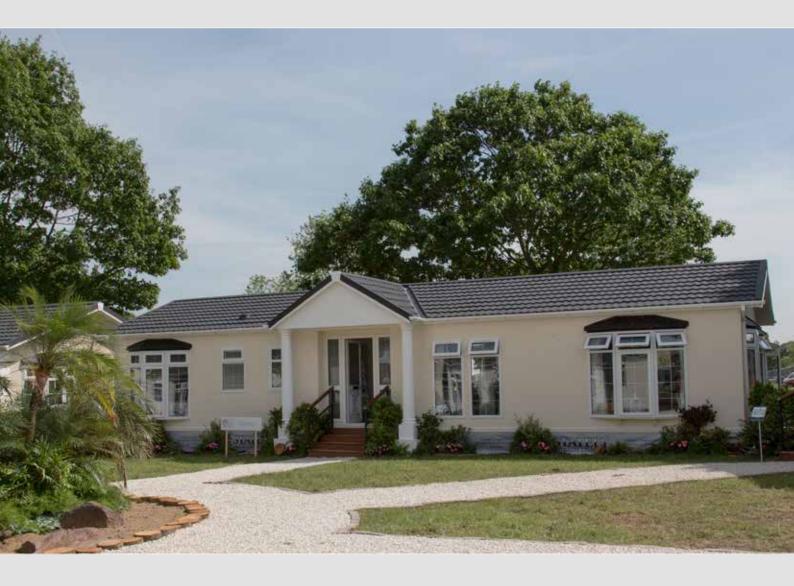

# The Windsor

An intelligent approach to the layout and overall flow of the furnishings and fittings create a remarkable sense of space with an elegant and aesthetically pleasing atmosphere

Just when you thought you had 'seen it all' in a park home, Stately-Albion's designers have once again come up with an innovative design in the new Windsor.

The lounge has an attractive privacy window which leads into the spacious kitchen diner with a beautiful walk in bay window.

The lovely kitchen, which of course includes integrated appliances, leads to a useful utility area and rear entrance door.