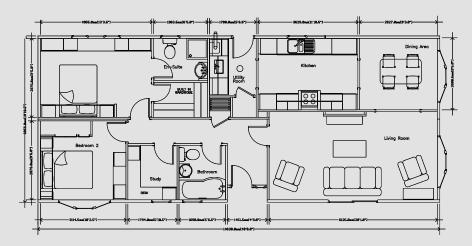

### The Tredegar

Our extremely popular Tredegar home combines an exceptional build quality with the utmost style and elegance

The Tredegar is the core of Stately-Albion's success. In the Tredegar there is no compromise between comfort, style, elegance and cost. From 10' to 22' wide in a layout to suit your lifestyle.

As always Stately's sales team will be glad to help you make your selection of which one is right for you. The current range includes as standard, canopies over the bay windows, a long life tiled roof, double glazing. UVPC windows and doors, top opening fan lights to the kitchen, bathroom, lounge, diner and bedrooms.

The fully fitted kitchen comes with a built in oven and hob with an integrated extractor hood over. The homes are fully furnished throughout to our usual high standard

Some of the less glamorous features which are essential to make a home complete include, plywood floors, smoke alarm and carbon monoxide detector, wallpapered walls and ceilings edged with decorative coving. An extractor fan is fitted to the bathrooms and ensuites. A wall mounted cost efficient combination boiler / central heating system is fitted as standard.

The Tredegar is acclaimed as one of the finest 'value for money' homes on the market.

The Tredegar Twin (Cross Lounge) 42 x 20

The Tredegar Single 40 x 12

The Tredegar Twin (Side Lounge) 40 x 20

An example layout, more layouts available upon request