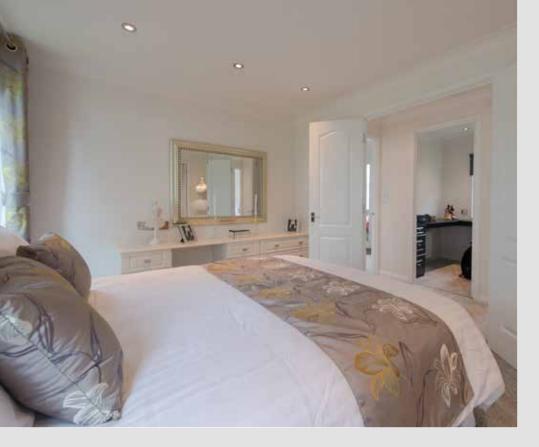

### The Tredegar

Our extremely popular Tredegar home combines an exceptional build quality with the utmost style and elegance

The Tredegar is the core of Stately-Albion's success. In the Tredegar there is no compromise between comfort, style, elegance and cost. From 10' to 22' wide in a layout to suit your lifestyle.

As always Stately's sales team will be glad to help you make your selection of which one is right for you. The current range includes as standard, canopies over the bay windows, a long life tiled roof, double glazing. UVPC windows and doors, top opening fan lights to the kitchen, bathroom, lounge, diner and bedrooms.

The fully fitted kitchen comes with a built in oven and hob with an integrated extractor hood over. The homes are fully furnished throughout to our usual high standard

Some of the less glamorous features which are essential to make a home complete include, plywood floors, smoke alarm and carbon monoxide detector, wallpapered walls and ceilings edged with decorative coving. An extractor fan is fitted to the bathrooms and ensuites. A wall mounted cost efficient combination boiler / central heating system is fitted as standard.

The Tredegar is acclaimed as one of the finest 'value for money' homes on the market.

The Tredegar Twin (Cross Lounge) 42 x 20

The Tredegar Single 40 x 12

The Tredegar Twin (Side Lounge) 40 x 20

An example layout, more layouts available upon request