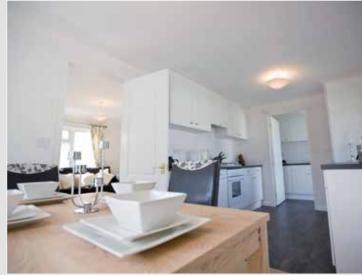

The fully fitted kitchen comes with a built in oven and hob with an integrated extractor hood over. The homes are fully furnished throughout to our usual high standard

Some of the less glamorous features which are essential to make a home complete include, plywood floors, smoke alarm and carbon monoxide detector, wallpapered walls and ceilings edged with decorative coving. An extractor fan is fitted to the bathrooms and ensuites. A wall mounted cost efficient combination boiler / central heating system is fitted as standard.