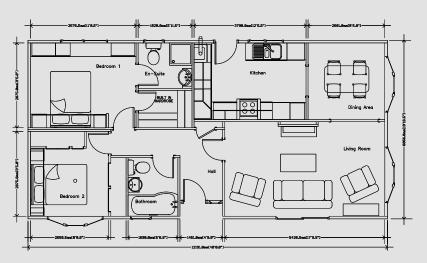

The Tredegar is acclaimed as one of the finest 'value for money' homes on the market.

The Tredegar Twin (Cross Lounge) 42 x 20

The Tredegar Single 40 x 12

The Tredegar Twin (Side Lounge) 40 x 20

An example layout, more layouts available upon request