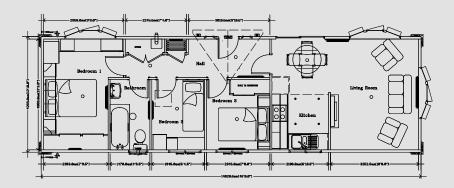

# The Tredegar Contemporary

A modern approach to the Tredegar's ageless charm and appeal with state-of-the-art design

The Tredegar is one of our longest running and most popular home designs. The contemporary adds a modern feel to this timeless home, featuring our newly designed brick slips, and gable design, which are included as standard additions. The kitchen takes the practical Tredegar design, but adds tiling from the

worktop to under top lockers, the option of high-gloss doors, integrated fridge/freezer, washing machine and dishwasher.

The bedroom furniture has also been upgraded and allows you to choose from an extended range of colour and design options.

Leading-edge designs make the contemporary a beautiful, yet functional living space.

The Tredegar Contemporary Twin 36 x 20

The Tredegar Contemporary Twin 40 x 20

An example layout, more layouts available upon request