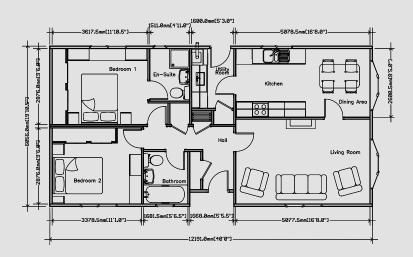

# The Tredegar Contemporary

A modern approach to the Tredegar's ageless charm and appeal with state-of-the-art design

The Tredegar is one of our longest running and most popular home designs. The contemporary adds a modern feel to this timeless home, featuring our newly designed brick slips, and gable design, which are included as standard additions. The kitchen takes the practical Tredegar design, but adds tiling from the

Leading-edge designs make the contemporary a beautiful, yet functional living space.

The Tredegar Contemporary Twin 36 x 20

The Tredegar Contemporary Twin 40 x 20

An example layout, more layouts available upon request