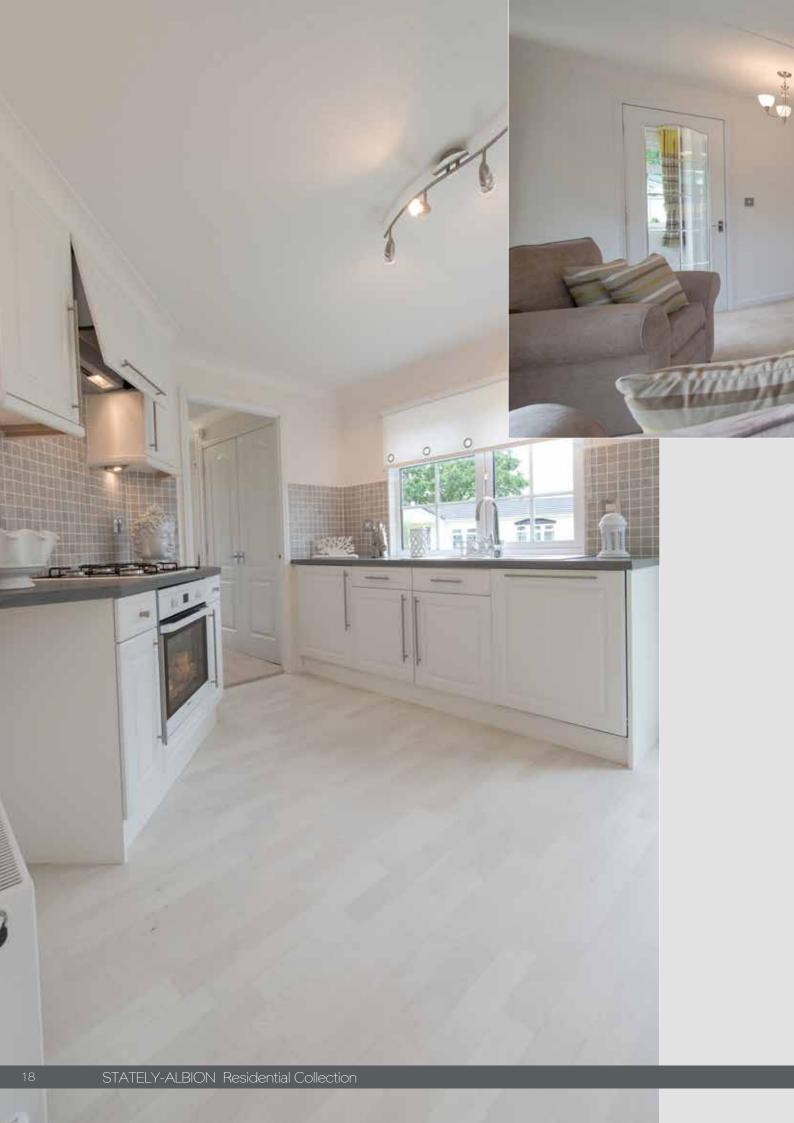

The fully fitted kitchen comes with a built in oven and hob with an integrated extractor hood over. The homes are fully furnished throughout to our usual high standard

Some of the less glamorous features which are essential to make a home complete include, plywood floors, smoke alarm and carbon monoxide detector, wallpapered walls and ceilings edged with decorative coving. An extractor fan is fitted to the bathrooms and ensuites. A wall mounted cost efficient combination boiler / central heating system is fitted as standard.