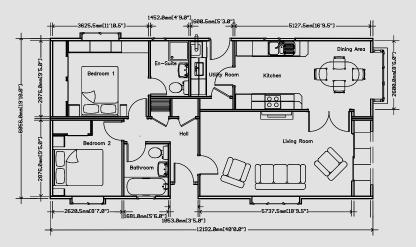

The Tredegar is acclaimed as one of the finest 'value for money' homes on the market.

The Tredegar Twin (Cross Lounge) 42 x 20

The Tredegar Single 40 x 12

The Tredegar Twin (Side Lounge) 40 x 20

An example layout, more layouts available upon request