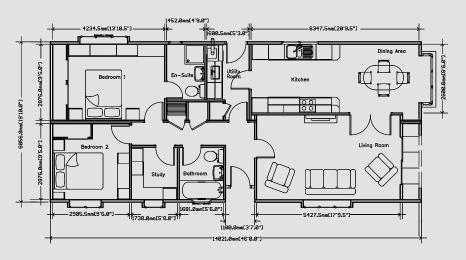

### The Badminton

Always in demand, the Badminton's reputation as being a triumph of blissful living continues to grow

In answer to customer requests Stately-Albion have now developed the highly sought after Badminton range. Some subtle but effective new features have allowed our designers to produce a home that looks truly unique. The exterior benefits from stylish mock window shutters whilst incorporating an aesthetically pleasing and practical covered area above the front door. The Badminton's open plan loungediner maximises the potential for space, whilst

the kitchen has all the amenities required in a modern household. With your comfort in mind, the master bedroom boasts a much welcomed ensuite and walk-in wardrobe.

A lot of thought has gone into the design and build of the Badminton range to maximise its potential. So much so that the home works well in a variety of sizes.

The Badminton is truly a distinctive and superior home which is sure to appeal to a wide range of tastes.

#### Badminton 40 x 20

#### Badminton 44 x 20

An example layout, more layouts available upon request