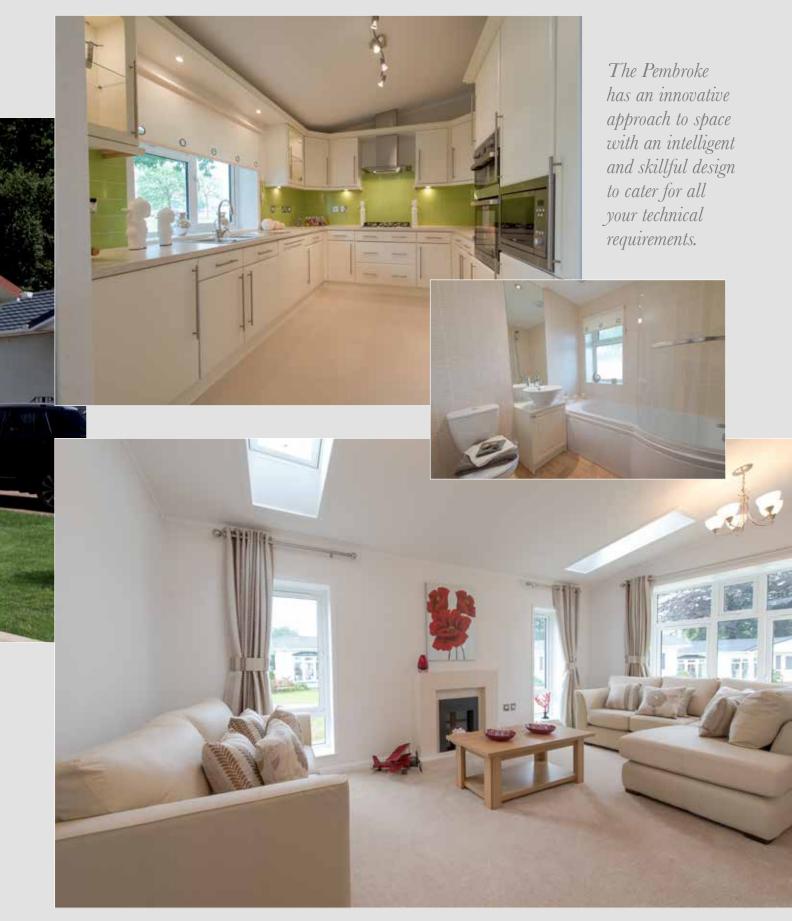

### The Pembroke

An intelligent approach to the layout and overall flow of the furnishings and fittings create a remarkable sense of space with an elegant and aesthetically pleasing atmosphere

A modern stylish home the Pembroke has vaulted ceilings to the lounge, diner and kitchen giving the owner a wonderful feeling of space. Using a new range of window design, including velux windows to the roof in the lounge, to amplify the illusion of extra room.

The spacious lounge, with an attractive chaise longue suite, wall unit and coffee table, has a feature window which allows viewing into the dining area. Portico sliding doors separate the dining room from the modern kitchen, which has all the appliances you could wish for to make your life easier.

The cleverly designed computing area will accommodate all your requirements with regards to your technical equipment. The family bathroom with its tiled walls, has a desirable opula bath for your comfort, and a vanity unit with a stylish hand basin. The bright and spacious second bedroom has ample wardrobe and drawers, with hat lockers for that extra storage. The master bedroom has the unusual feature of a dressing room, which in turn leads into the fully tiled ensuite, also complete with a modern vanity unit and quadrant shower cubicle. The new soft furnishing package completes this stylish home.

The Pembroke 40 x 20

The Pembroke 50 x 20

An example layout, more layouts available upon request