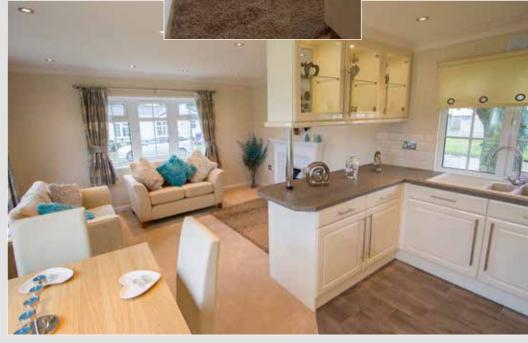

The fully fitted kitchen comes with a built in oven and hob with an integrated extractor hood over. The homes are fully furnished throughout to our usual high standard

Some of the less glamorous features which are essential to make a home complete include, plywood floors, smoke alarm and carbon monoxide detector, wallpapered walls and ceilings edged with decorative coving. An extractor fan is fitted to the bathrooms and ensuites. A wall mounted cost efficient combination boiler / central heating system is fitted as standard.

From the spacious entrance hall, you proceed into an extremely well planned home.

The kitchen enjoys integrated appliances, and illuminated display cabinets. You may have a choice of kitchen units from our extensive range, along with a large selection of worktops and floor coverings.