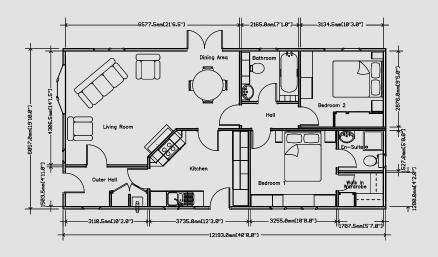

The Tredegar is acclaimed as one of the finest 'value for money' homes on the market.

The Tredegar Twin (Cross Lounge) 42 x 20

The Tredegar Single 40 x 12

The Tredegar Twin (Side Lounge) 40 x 20

An example layout, more layouts available upon request