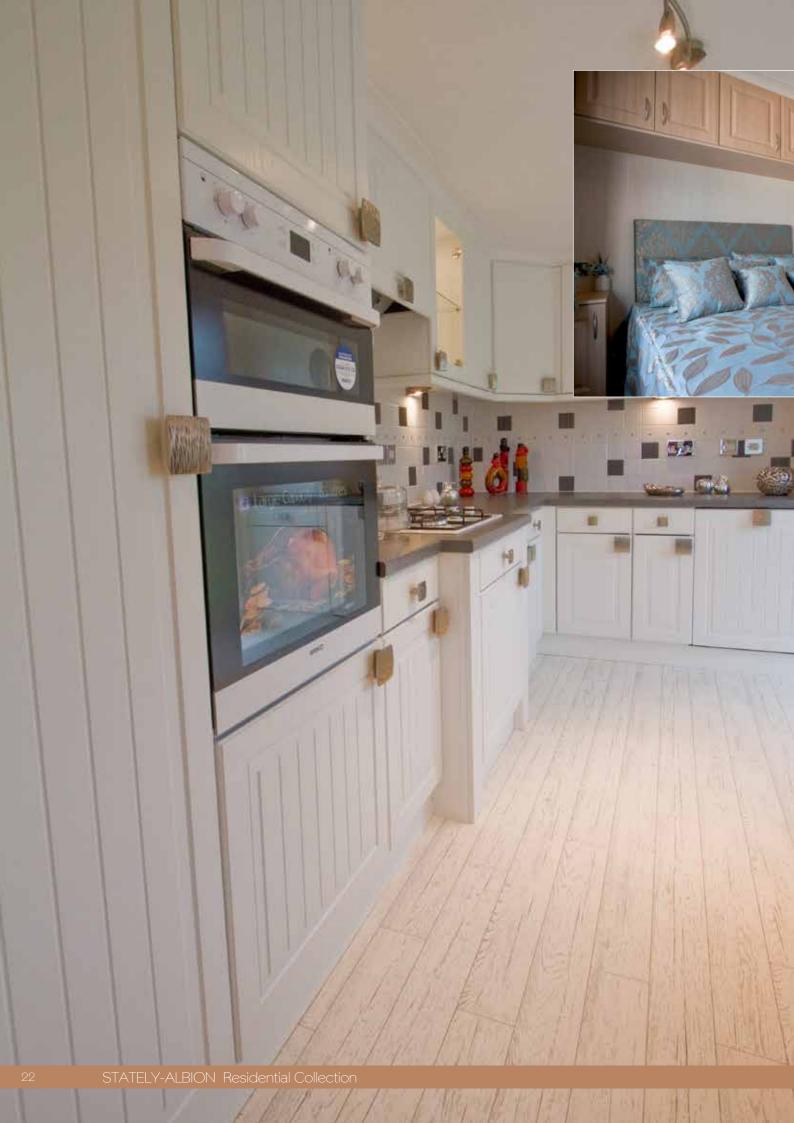

### The Tredegar

Our extremely popular Tredegar home combines an exceptional build quality with the utmost style and elegance

The Tredegar is the core of Stately-Albion's success. In the Tredegar there is no compromise between comfort, style, elegance and cost. From 10' to 22' wide in a layout to suit your lifestyle.

As always Stately's sales team will be glad to help you make your selection of which one is right for you. The current range includes as standard, canopies over the bay windows, a long life tiled roof, double glazing. UVPC windows and doors, top opening fan lights to the kitchen, bathroom, lounge, diner and bedrooms.

The fully fitted kitchen comes with a built in oven and hob with an integrated extractor hood over. The homes are fully furnished throughout to our usual high standard

Some of the less glamorous features which are essential to make a home complete include, plywood floors, smoke alarm and carbon monoxide detector, wallpapered walls and ceilings edged with decorative coving. An extractor fan is fitted to the bathrooms and ensuites. A wall mounted cost efficient combination boiler / central heating system is fitted as standard.

The Tredegar is acclaimed as one of the finest 'value for money' homes on the market.

The Tredegar Twin (Cross Lounge) 42 x 20

The Tredegar Single 40 x 12

The Tredegar Twin (Side Lounge) 40 x 20

An example layout, more layouts available upon request