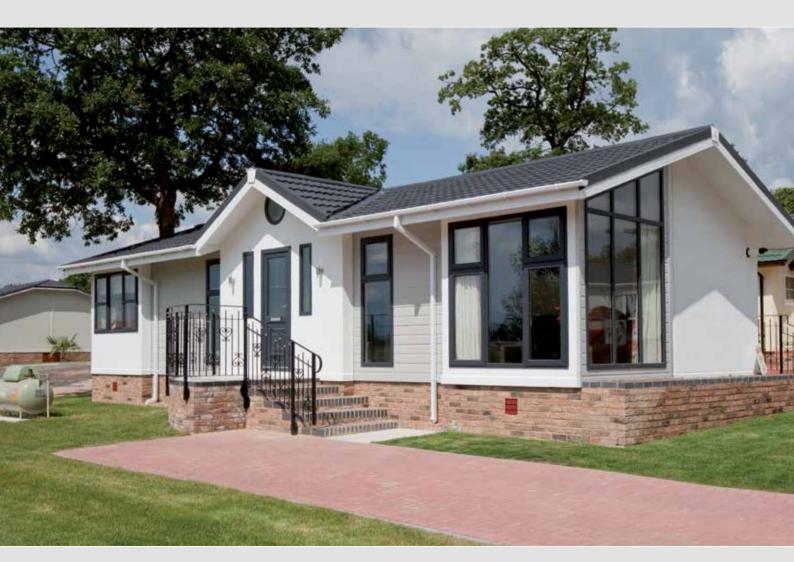

### The Tredegar

Our extremely popular Tredegar home combines an exceptional build quality with the utmost style and elegance

The Tredegar is the core of Stately-Albion's success. In the Tredegar there is no compromise between comfort, style, elegance and cost. From 10' to 22' wide in a layout to suit your lifestyle.

As always Stately's sales team will be glad to help you make your selection of which one is right for you. The current range includes as standard, canopies over the bay windows, a long life tiled roof, double glazing. UVPC windows and doors, top opening fan lights to the kitchen, bathroom, lounge, diner and bedrooms.

The Tredegar is acclaimed as one of the finest 'value for money' homes on the market.

The Tredegar Twin (Cross Lounge) 42 x 20

The Tredegar Single 40 x 12

The Tredegar Twin (Side Lounge) 40 x 20

An example layout, more layouts available upon request