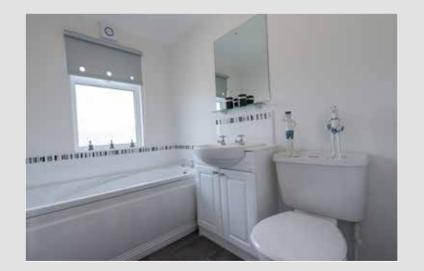

### The Tredegar

Our extremely popular Tredegar home combines an exceptional build quality with the utmost style and elegance

The Tredegar is the core of Stately-Albion's success. In the Tredegar there is no compromise between comfort, style, elegance and cost. From 10' to 22' wide in a layout to suit your lifestyle.

As always Stately's sales team will be glad to help you make your selection of which one is right for you. The current range includes as standard, canopies over the bay windows, a long life tiled roof, double glazing. UVPC windows and doors, top opening fan lights to the kitchen, bathroom, lounge, diner and bedrooms.

The fully fitted kitchen comes with a built in oven and hob with an integrated extractor hood over. The homes are fully furnished throughout to our usual high standard

Some of the less glamorous features which are essential to make a home complete include, plywood floors, smoke alarm and carbon monoxide detector, wallpapered walls and ceilings edged with decorative coving. An extractor fan is fitted to the bathrooms and ensuites. A wall mounted cost efficient combination boiler / central heating system is fitted as standard.