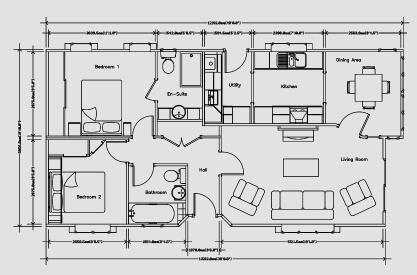

The Tredegar is acclaimed as one of the finest 'value for money' homes on the market.

The Tredegar Twin (Cross Lounge) 42 x 20

The Tredegar Single 40 x 12

The Tredegar Twin (Side Lounge) 40 x 20

An example layout, more layouts available upon request