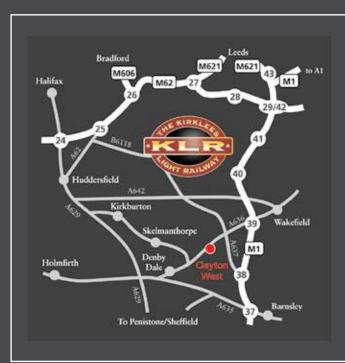

### **Directions**

BY CAR: Clayton West station is situated on the A636 Wakefield to Denby Dale Road, off junctions 38 or 39 of the M1 motorway.

BY BUS: Buses run regularly from Huddersfield, Homfirth, Leeds, Wakefield and Barnsley.

BY TRAIN: The British Rail stations at Denby or Shepley are accessed easily by local buses.

Kirklees Light Railway, Park Mill Way, Clayton West, Nr Huddersfield, West Yorkshire. HD8 9XJ.

Showground direct line: 01484 862741