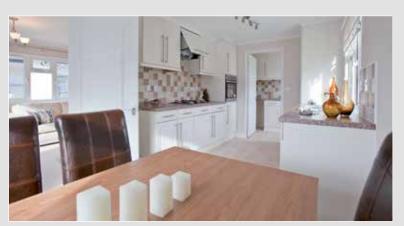

The fully fitted kitchen comes with a built in oven and hob with an integrated extractor hood over. The homes are fully furnished throughout to our usual high standard

Some of the less glamorous features which are essential to make a home complete include, plywood floors, smoke alarm and carbon monoxide detector, wallpapered walls and ceilings edged with decorative coving. An extractor fan is fitted to the bathrooms and ensuites. A wall mounted cost efficient combination boiler / central heating system is fitted as standard.

From the spacious entrance hall, you proceed into an extremely well planned home.

The kitchen enjoys integrated appliances, and illuminated display cabinets. You may have a choice of kitchen units from our extensive range, along with a large selection of worktops and floor coverings.