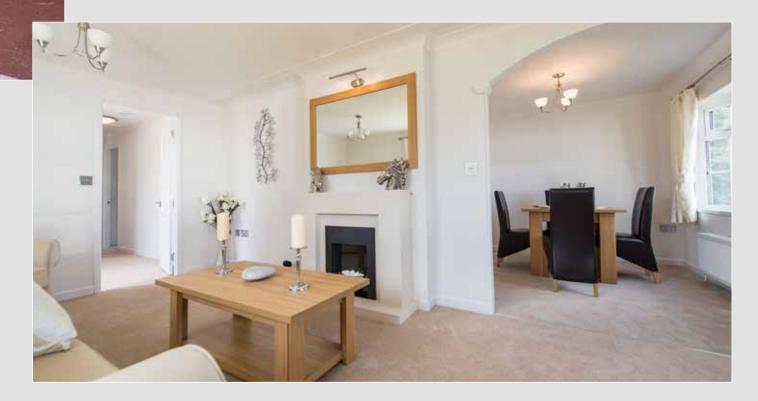

### The Tredegar

Our extremely popular Tredegar home combines an exceptional build quality with the utmost style and elegance

The Tredegar is the core of Stately-Albion's success. In the Tredegar there is no compromise between comfort, style, elegance and cost. From 10' to 22' wide in a layout to suit your lifestyle.

As always Stately's sales team will be glad to help you make your selection of which one is right for you. The current range includes as standard, canopies over the bay windows, a long life tiled roof, double glazing. UVPC windows and doors, top opening fan lights to the kitchen, bathroom, lounge, diner and bedrooms.