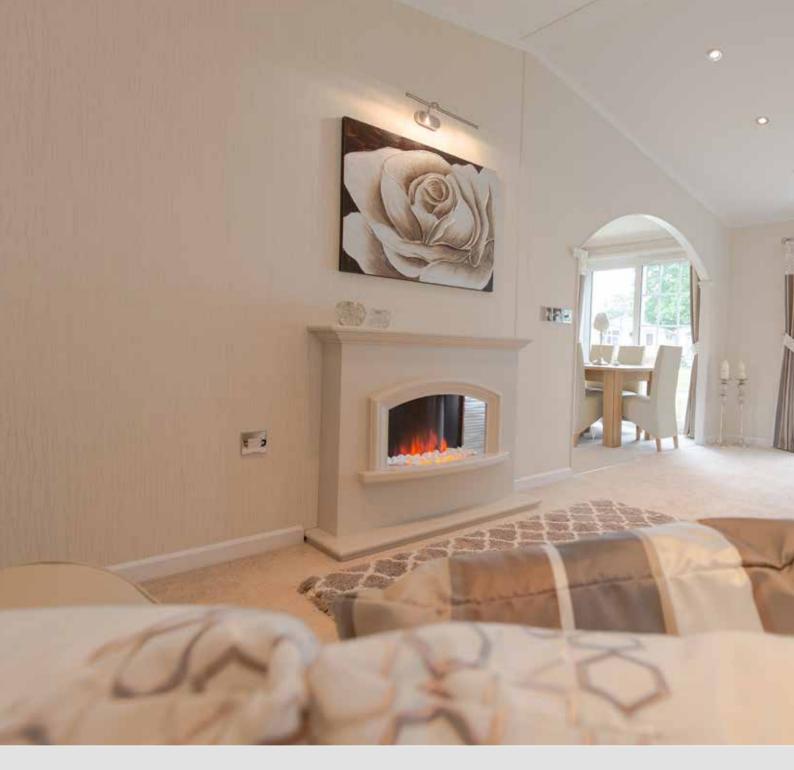

#### The Balmoral

A beautifully traditional home equipped with all the comforts of modern day living

Externally, the Balmoral benefits from Georgian style glazing, plus a roof with a gabled overhang which provides a covered porch area. Coach lamps and cornerstone details add character and charm, whilst the front door has a feature glazed panel at one side.

A feeling of light and spaciousness greets you the moment you enter the Balmoral. The colour scheme is modern and cool, using restrained 'minimalism' as its inspiration. Creating an attractive focal point right at the heart of the living room is a new deluxe cream stone effect fireplace. Its log effect electric fire gives the appearance of living flame at the touch of a switch.