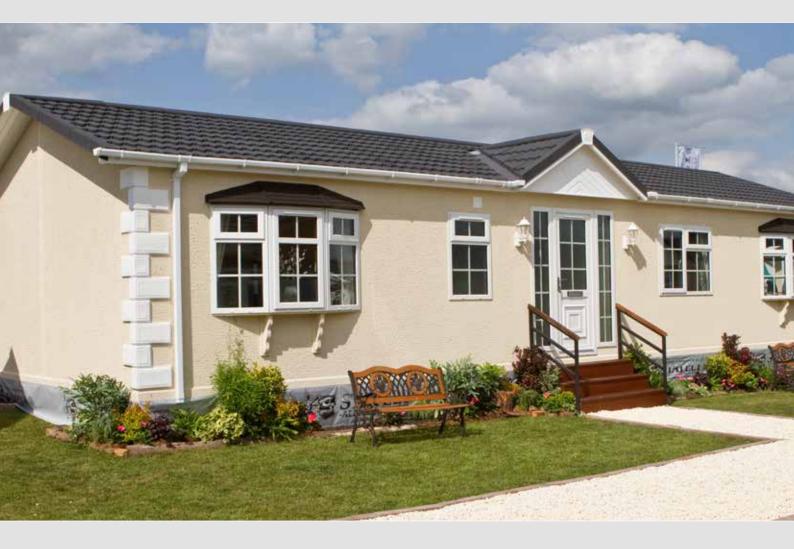

### The Tredegar

Our extremely popular Tredegar home combines an exceptional build quality with the utmost style and elegance

The Tredegar is the core of Stately-Albion's success. In the Tredegar there is no compromise between comfort, style, elegance and cost. From 10' to 22' wide in a layout to suit your lifestyle.

As always Stately's sales team will be glad to help you make your selection of which one is right for you. The current range includes as standard, canopies over the bay windows, a long life tiled roof, double glazing. UVPC windows and doors, top opening fan lights to the kitchen, bathroom, lounge, diner and bedrooms.