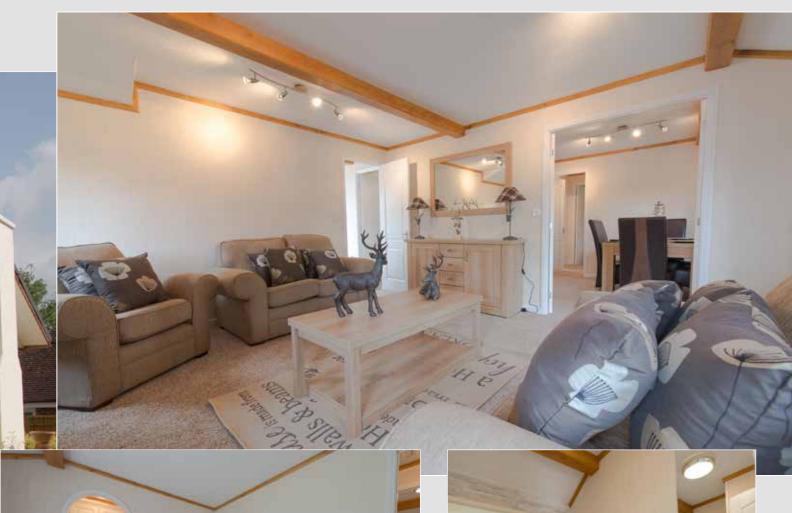

The fully fitted kitchen comes with a built in oven and hob with an integrated extractor hood over. The homes are fully furnished throughout to our usual high standard

Some of the less glamorous features which are essential to make a home complete include, plywood floors, smoke alarm and carbon monoxide detector, wallpapered walls and ceilings edged with decorative coving. An extractor fan is fitted to the bathrooms and ensuites. A wall mounted cost efficient combination boiler / central heating system is fitted as standard.