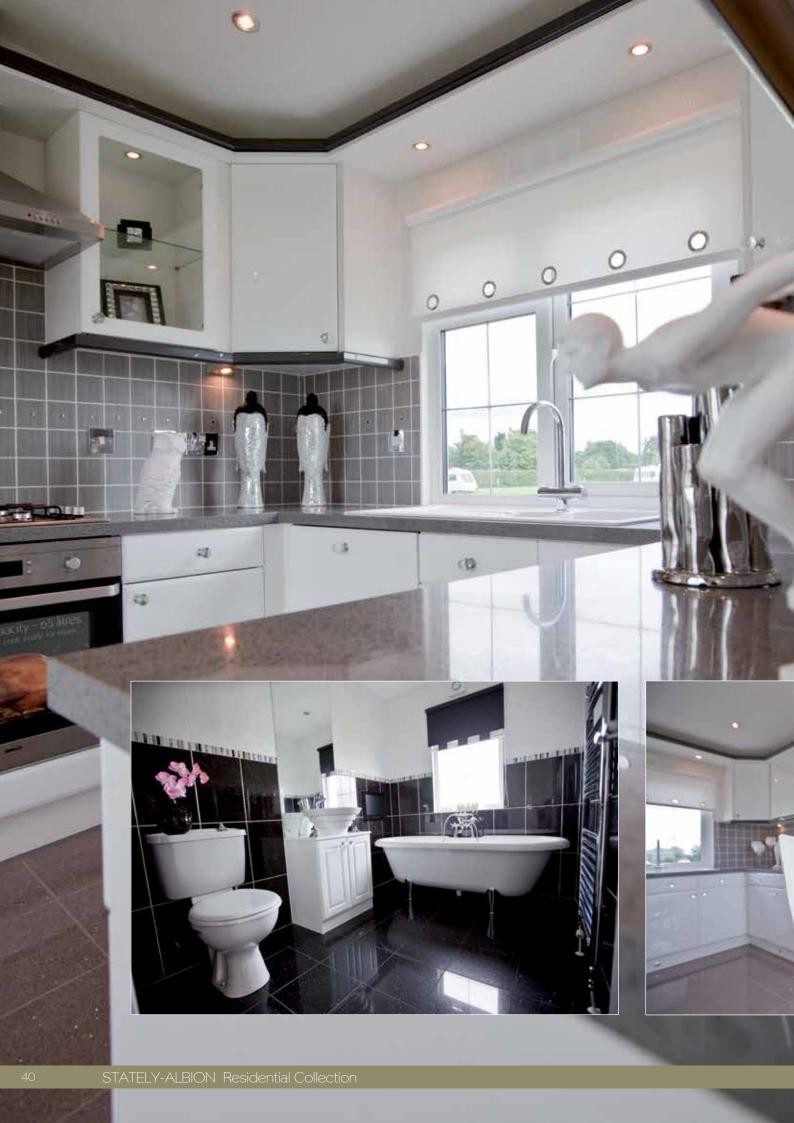

# The Chatsworth Crystal Single

Designed with our customers' needs and desires of paramount importance, the Crystal Single is a winning combination of thoughtful construction and stunning features

In addition to the twin version of the Chatsworth Crystal Twin home, Stately-Albion are pleased to present the 14' single width Crystal.

With all the style of her sister home, the designers have ensured that the single has not compromised on opulence or comfort.

We at Stately-Albion know that you have come

to except the highest standard from us, and with this home we have met your expectations. As with the twin home we understand that an impressive exterior is important, therefore we have placed three exterior gables to the front elevation. We have also included two long bay windows and the chrome Georgian glazing.

The perfect mix of tranquil and contemporary interiors.