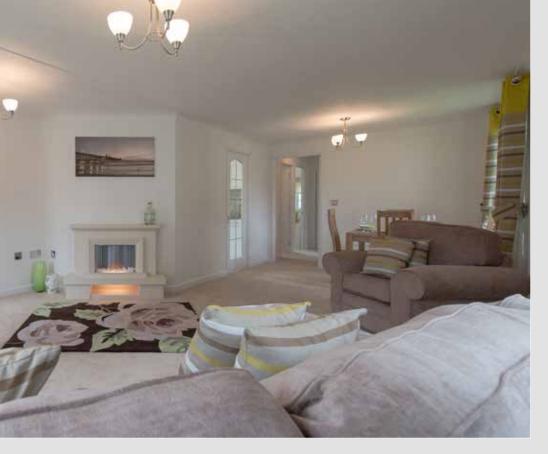

As always Stately's sales team will be glad to help you make your selection of which one is right for you. The current range includes as standard, canopies over the bay windows, a long life tiled roof, double glazing. UVPC windows and doors, top opening fan lights to the kitchen, bathroom, lounge, diner and bedrooms.

The fully fitted kitchen comes with a built in oven and hob with an integrated extractor hood over. The homes are fully furnished throughout to our usual high standard

Some of the less glamorous features which are essential to make a home complete include, plywood floors, smoke alarm and carbon monoxide detector, wallpapered walls and ceilings edged with decorative coving. An extractor fan is fitted to the bathrooms and ensuites. A wall mounted cost efficient combination boiler / central heating system is fitted as standard.