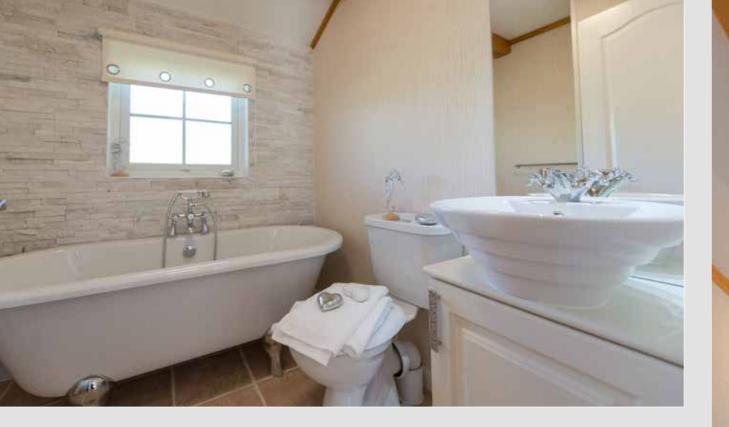

# The Cardigan

Have you always imagined your own country cottage...

The Cardigan is able to evoke memories of the cottages that are seen throughout the glorious British countryside.

With feature beam ceilings, and Inglenook fireplace, along with your very own range of oven to the kitchen. We have cleverly hidden the dishwasher and fridge freezer by integrating them into your kitchen units retaining the feel of a country kitchen. The bathroom has a traditional roll top bath and feature tiled wall.

The bedroom units have also been selected from our range to compliment the traditional styles. As always Stately-Albion are able to accommodate your personal requirements.

The Cardigan Cottage is able to evoke memories of the traditional English country cottage.