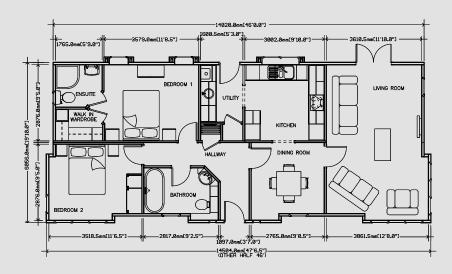

The Tredegar is acclaimed as one of the finest 'value for money' homes on the market.

The Tredegar Twin (Cross Lounge) 42 x 20

The Tredegar Single 40 x 12

The Tredegar Twin (Side Lounge) 40 x 20

An example layout, more layouts available upon request