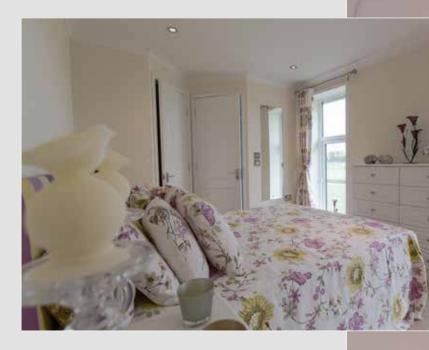

The fully fitted kitchen comes with a built in oven and hob with an integrated extractor hood over. The homes are fully furnished throughout to our usual high standard

Some of the less glamorous features which are essential to make a home complete include, plywood floors, smoke alarm and carbon monoxide detector, wallpapered walls and ceilings edged with decorative coving. An extractor fan is fitted to the bathrooms and ensuites. A wall mounted cost efficient combination boiler / central heating system is fitted as standard.