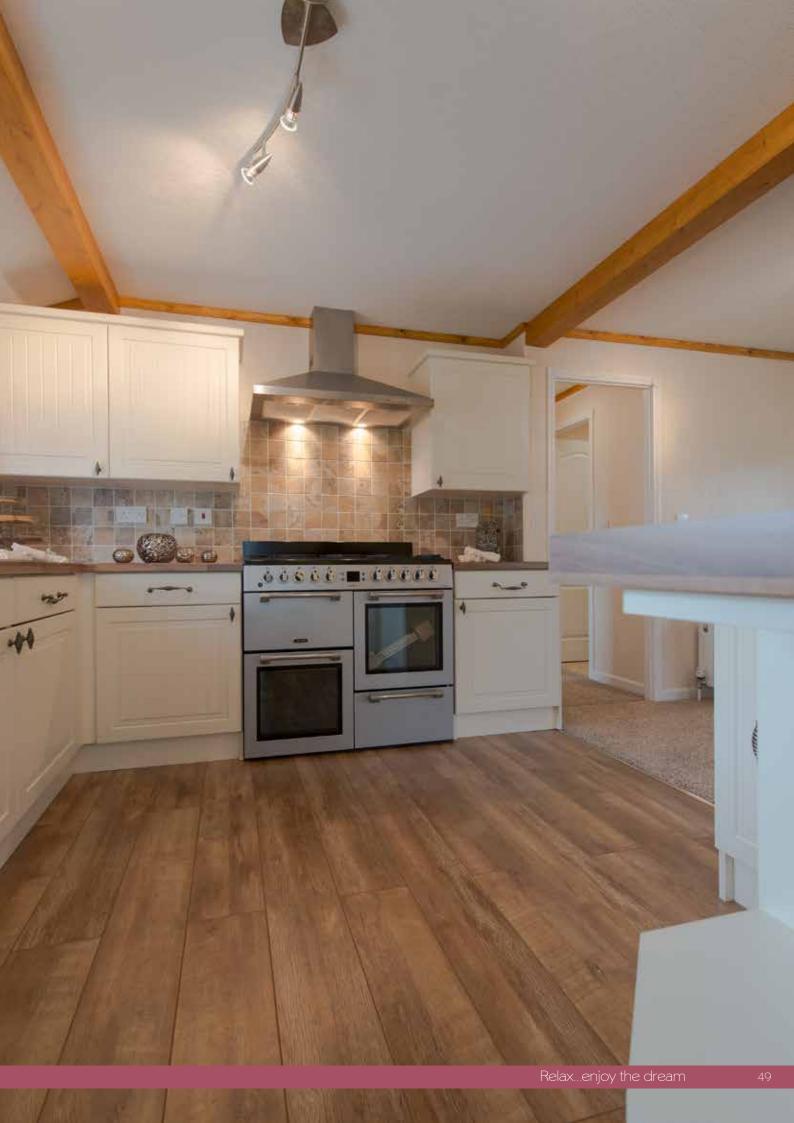

# The Cardigan

Have you always imagined your own country cottage...

The Cardigan is able to evoke memories of the cottages that are seen throughout the glorious British countryside.

With feature beam ceilings, and Inglenook fireplace, along with your very own range of oven to the kitchen. We have cleverly hidden the dishwasher and fridge freezer by integrating them into your kitchen units retaining the feel of a country kitchen. The bathroom has a traditional roll top bath and feature tiled wall.

The bedroom units have also been selected from our range to compliment the traditional styles. As always Stately-Albion are able to accommodate your personal requirements.

The Cardigan Cottage is able to evoke memories of the traditional English country cottage.