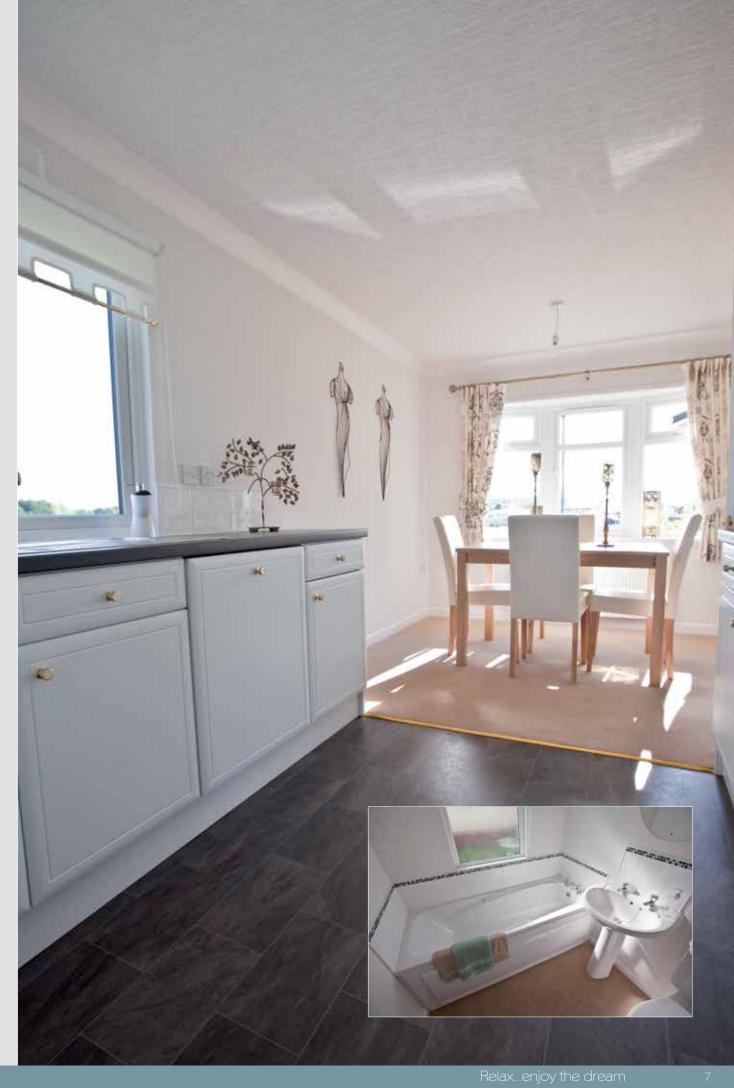

The fully fitted kitchen comes with a built in oven and hob with an integrated extractor hood over. The homes are fully furnished throughout to our usual high standard

Some of the less glamorous features which are essential to make a home complete include, plywood floors, smoke alarm and carbon monoxide detector, wallpapered walls and ceilings edged with decorative coving. An extractor fan is fitted to the bathrooms and ensuites. A wall mounted cost efficient combination boiler / central heating system is fitted as standard.