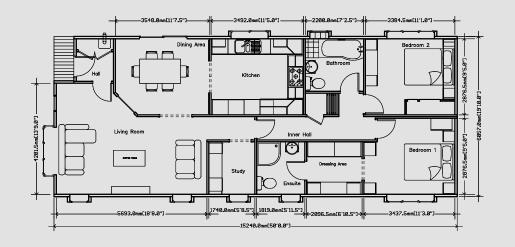

### The Tredegar

Our extremely popular Tredegar home combines an exceptional build quality with the utmost style and elegance

The Tredegar is the core of Stately-Albion's success. In the Tredegar there is no compromise between comfort, style, elegance and cost. From 10' to 22' wide in a layout to suit your lifestyle.

The Tredegar is acclaimed as one of the finest 'value for money' homes on the market.

The Tredegar Twin (Cross Lounge) 42 x 20

The Tredegar Single 40 x 12

The Tredegar Twin (Side Lounge) 40 x 20

An example layout, more layouts available upon request