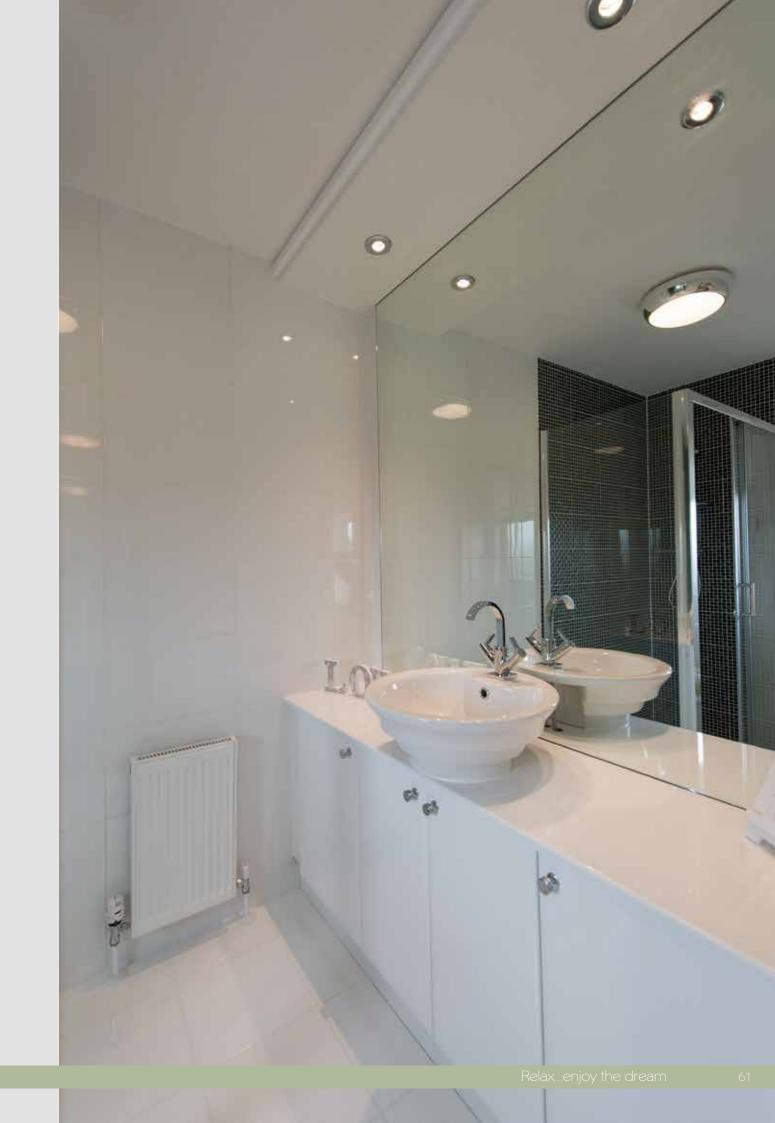

A well proportioned shower room leads off the hall and is fitted with a corner opening shower., WC and basin. The largest bathroom in this home is reserved for the ensuite to the master bedroom.

Luxuriously furnished with a corner bath, it also has a feature new to Stately-Albion homes - a run of high-gloss, white fitted cupboards which conceal the cistern and provide useful vanity storage around the basin. A mirror door bathroom cabinet with fitted lights is supplied above the basin and there are recessed spotlights in the ceiling.