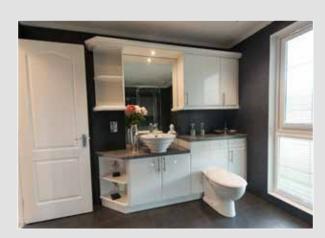

The fully fitted kitchen comes with a built in oven and hob with an integrated extractor hood over. The homes are fully furnished throughout to our usual high standard

Some of the less glamorous features which are essential to make a home complete include, plywood floors, smoke alarm and carbon monoxide detector, wallpapered walls and ceilings edged with decorative coving. An extractor fan is fitted to the bathrooms and ensuites. A wall mounted cost efficient combination boiler / central heating system is fitted as standard.

The Tredegar is acclaimed as one of the finest 'value for money' homes on the market.

The Tredegar Twin (Cross Lounge) 42 x 20

The Tredegar Single 40 x 12

The Tredegar Twin (Side Lounge) 40 x 20

An example layout, more layouts available upon request