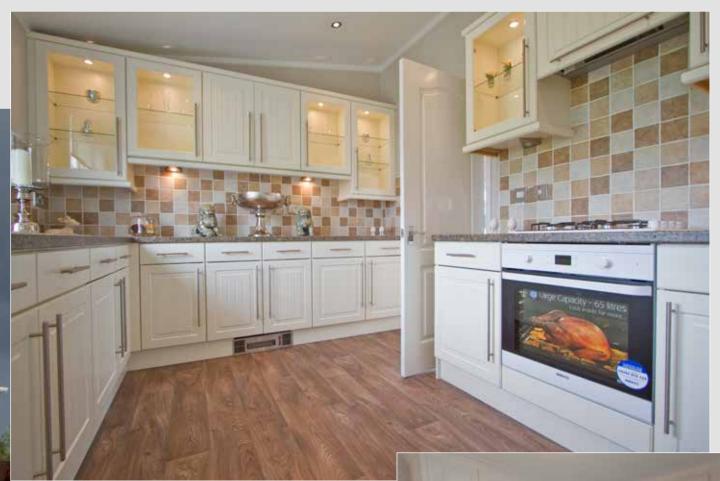

The fully fitted kitchen comes with a built in oven and hob with an integrated extractor hood over. The homes are fully furnished throughout to our usual high standard

Some of the less glamorous features which are essential to make a home complete include, plywood floors, smoke alarm and carbon monoxide detector, wallpapered walls and ceilings edged with decorative coving. An extractor fan is fitted to the bathrooms and ensuites. A wall mounted cost efficient combination boiler / central heating system is fitted as standard.