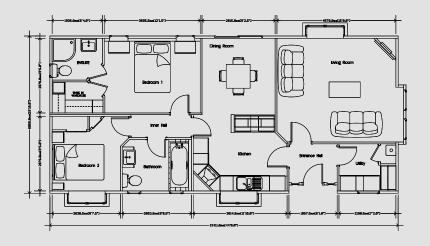

### The Tredegar

Our extremely popular Tredegar home combines an exceptional build quality with the utmost style and elegance

The Tredegar is the core of Stately-Albion's success. In the Tredegar there is no compromise between comfort, style, elegance and cost. From 10' to 22' wide in a layout to suit your lifestyle.

As always Stately's sales team will be glad to help you make your selection of which one is right for you. The current range includes as standard, canopies over the bay windows, a long life tiled roof, double glazing. UVPC windows and doors, top opening fan lights to the kitchen, bathroom, lounge, diner and bedrooms.

The fully fitted kitchen comes with a built in oven and hob with an integrated extractor hood over. The homes are fully furnished throughout to our usual high standard

Some of the less glamorous features which are essential to make a home complete include, plywood floors, smoke alarm and carbon monoxide detector, wallpapered walls and ceilings edged with decorative coving. An extractor fan is fitted to the bathrooms and ensuites. A wall mounted cost efficient combination boiler / central heating system is fitted as standard.

The Tredegar is acclaimed as one of the finest 'value for money' homes on the market.

The Tredegar Twin (Cross Lounge) 42 x 20

The Tredegar Single 40 x 12

The Tredegar Twin (Side Lounge) 40 x 20

An example layout, more layouts available upon request