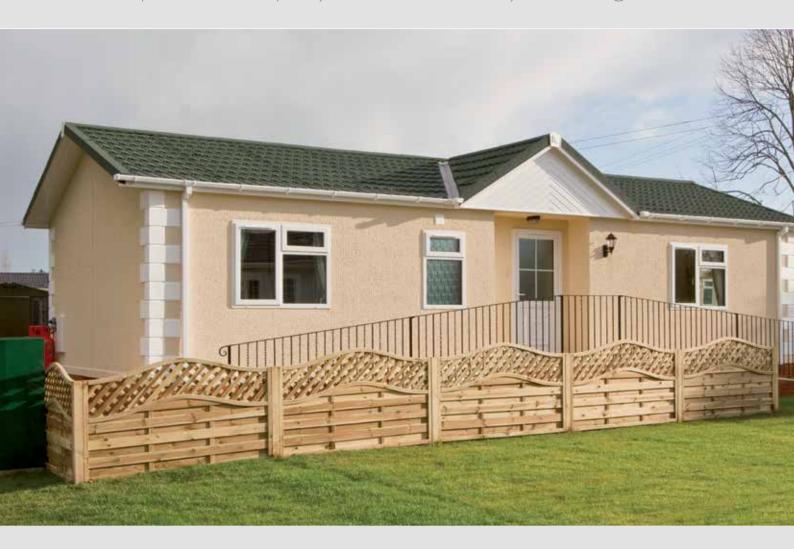

### The Tredegar

Our extremely popular Tredegar home combines an exceptional build quality with the utmost style and elegance

The Tredegar is the core of Stately-Albion's success. In the Tredegar there is no compromise between comfort, style, elegance and cost. From 10' to 22' wide in a layout to suit your lifestyle.

The Tredegar is acclaimed as one of the finest 'value for money' homes on the market.

The Tredegar Twin (Cross Lounge) 42 x 20

The Tredegar Single 40 x 12

The Tredegar Twin (Side Lounge) 40 x 20

An example layout, more layouts available upon request