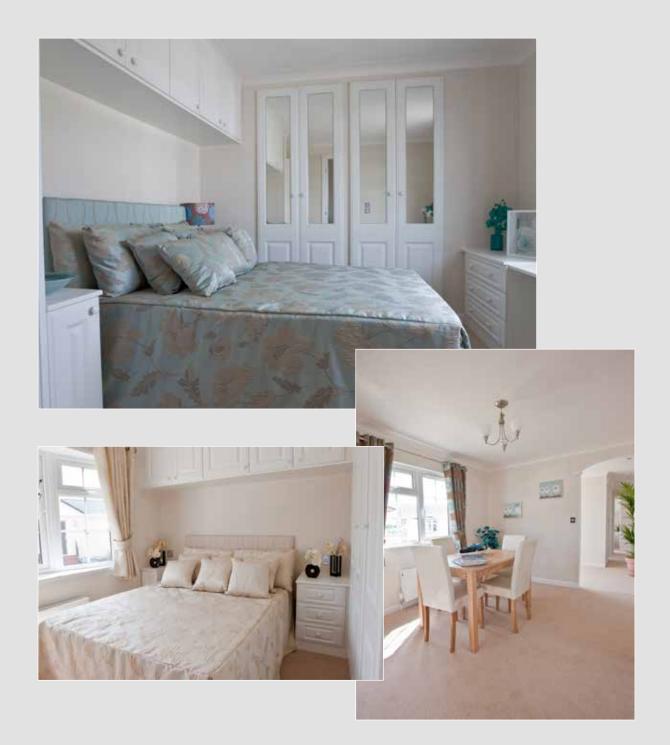

The fully fitted kitchen comes with a built in oven and hob with an integrated extractor hood over. The homes are fully furnished throughout to our usual high standard

Some of the less glamorous features which are essential to make a home complete include, plywood floors, smoke alarm and carbon monoxide detector, wallpapered walls and ceilings edged with decorative coving. An extractor fan is fitted to the bathrooms and ensuites. A wall mounted cost efficient combination boiler / central heating system is fitted as standard.