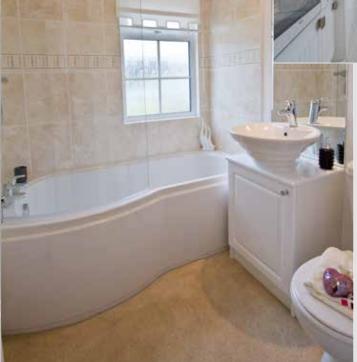

The fully fitted kitchen comes with a built in oven and hob with an integrated extractor hood over. The homes are fully furnished throughout to our usual high standard

Some of the less glamorous features which are essential to make a home complete include, plywood floors, smoke alarm and carbon monoxide detector, wallpapered walls and ceilings edged with decorative coving. An extractor fan is fitted to the bathrooms and ensuites. A wall mounted cost efficient combination boiler / central heating system is fitted as standard.