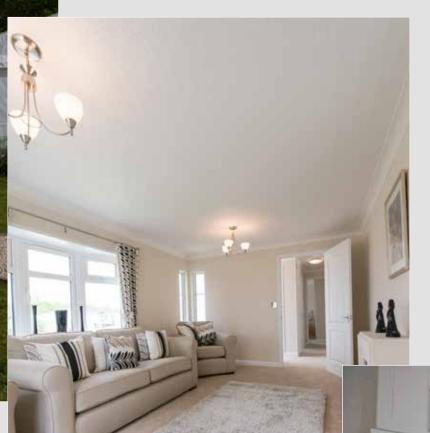

A feeling of light and spaciousness greets you the moment you enter the Balmoral. The colour scheme is modern and cool, using restrained 'minimalism' as its inspiration. Creating an attractive focal point right at the heart of the living room is a new deluxe cream stone effect fireplace. Its log effect electric fire gives the appearance of living flame at the touch of a switch.