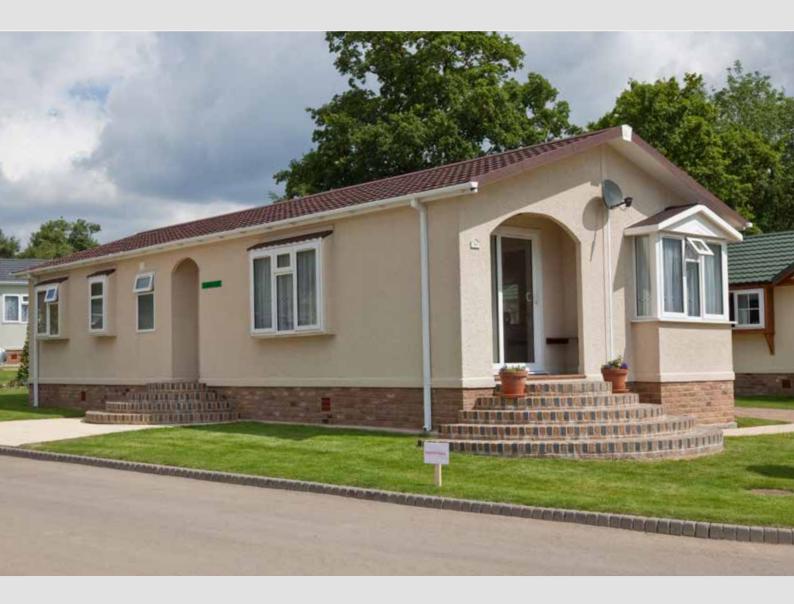

### The Tredegar

Our extremely popular Tredegar home combines an exceptional build quality with the utmost style and elegance

The Tredegar is the core of Stately-Albion's success. In the Tredegar there is no compromise between comfort, style, elegance and cost. From 10' to 22' wide in a layout to suit your lifestyle.

As always Stately's sales team will be glad to help you make your selection of which one is right for you. The current range includes as standard, canopies over the bay windows, a long life tiled roof, double glazing. UVPC windows and doors, top opening fan lights to the kitchen, bathroom, lounge, diner and bedrooms.