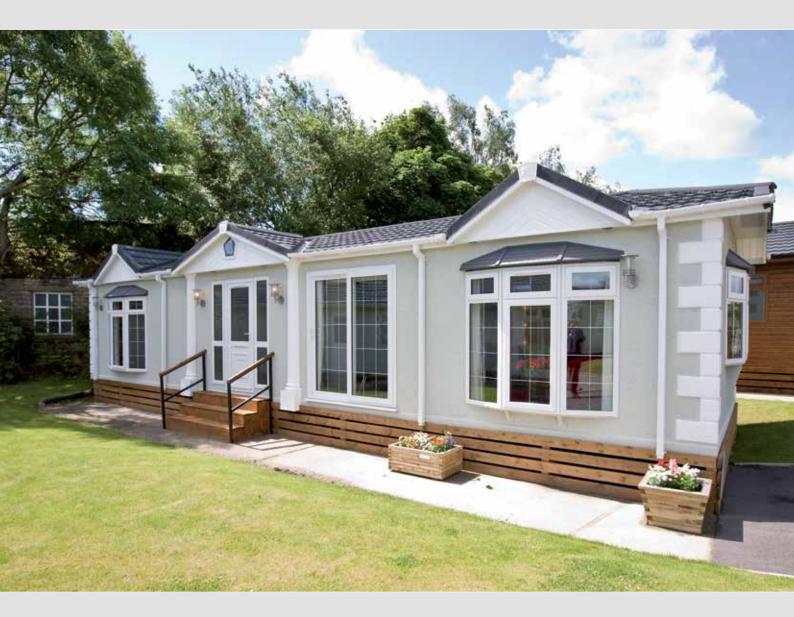

### The Tredegar

Our extremely popular Tredegar home combines an exceptional build quality with the utmost style and elegance

The Tredegar is the core of Stately-Albion's success. In the Tredegar there is no compromise between comfort, style, elegance and cost. From 10' to 22' wide in a layout to suit your lifestyle.

As always Stately's sales team will be glad to help you make your selection of which one is right for you. The current range includes as standard, canopies over the bay windows, a long life tiled roof, double glazing. UVPC windows and doors, top opening fan lights to the kitchen, bathroom, lounge, diner and bedrooms.