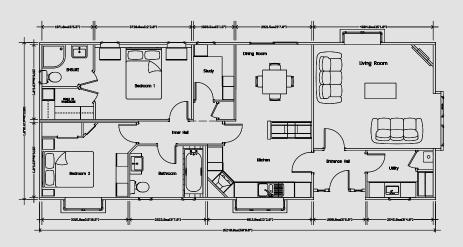

# The Tredegar Contemporary

A modern approach to the Tredegar's ageless charm and appeal with state-of-the-art design

The Tredegar is one of our longest running and most popular home designs. The contemporary adds a modern feel to this timeless home, featuring our newly designed brick slips, and gable design, which are included as standard additions. The kitchen takes the practical Tredegar design, but adds tiling from the

worktop to under top lockers, the option of high-gloss doors, integrated fridge/freezer, washing machine and dishwasher.

The bedroom furniture has also been upgraded and allows you to choose from an extended range of colour and design options.

Leading-edge designs make the contemporary a beautiful, yet functional living space.

The Tredegar Contemporary Twin 36 x 20

The Tredegar Contemporary Twin 40 x 20

An example layout, more layouts available upon request