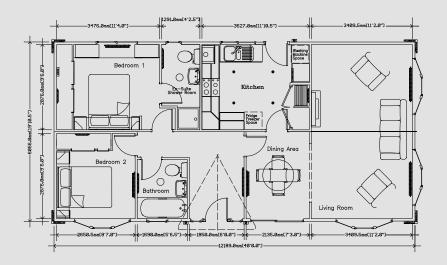

The Tredegar is acclaimed as one of the finest 'value for money' homes on the market.

The Tredegar Twin (Cross Lounge) 42 x 20

The Tredegar Single 40 x 12

The Tredegar Twin (Side Lounge) 40 x 20

An example layout, more layouts available upon request