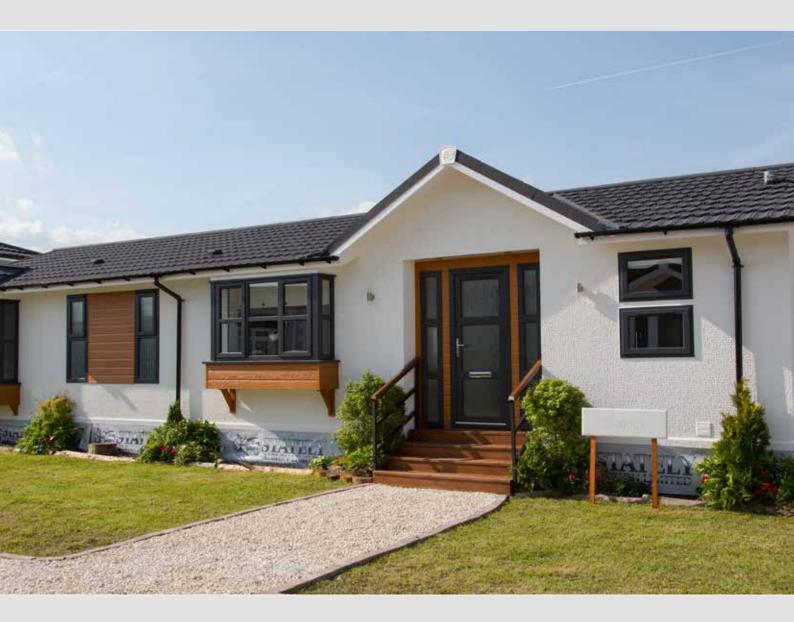

## The Woburn

A great testament to aesthetically pleasing design and well thought out use of space

Unveiled for the very first time at the 2014 National Park and Holiday Home Show, Newbury, we were proud to have exhibited the latest addition to our Residential Park Home range, The Woburn.

Externally, the Woburn is striking with its box bays and inset front door, complemented with feature cladding to emphasise its modern angular shapes.

If fine cuisine is to your liking, then there's no better place to prepare your meals than in the spacious kitchen. Incorporating a well designed open plan kitchen/diner, keeping your guests entertained whilst preparing your meals becomes an effortless task.