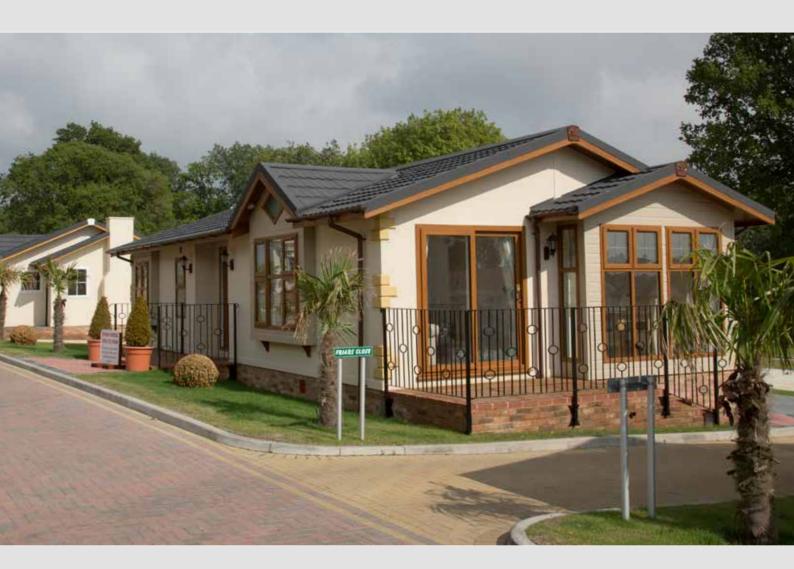

### The Tredegar

Our extremely popular Tredegar home combines an exceptional build quality with the utmost style and elegance

The Tredegar is the core of Stately-Albion's success. In the Tredegar there is no compromise between comfort, style, elegance and cost. From 10' to 22' wide in a layout to suit your lifestyle.

As always Stately's sales team will be glad to help you make your selection of which one is right for you. The current range includes as standard, canopies over the bay windows, a long life tiled roof, double glazing. UVPC windows and doors, top opening fan lights to the kitchen, bathroom, lounge, diner and bedrooms.