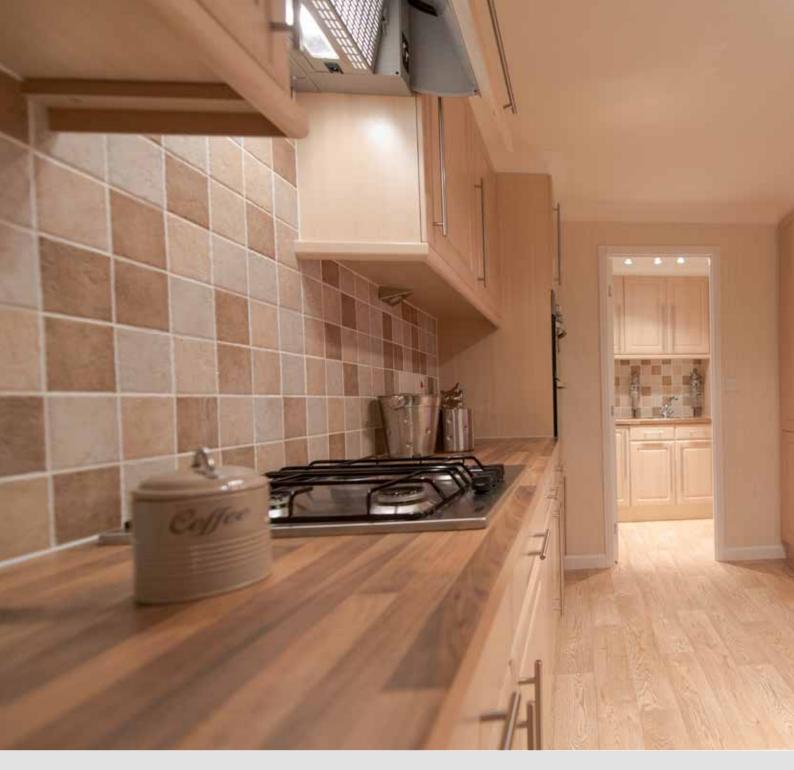

# The Tredegar Contemporary

A modern approach to the Tredegar's ageless charm and appeal with state-of-the-art design

The Tredegar is one of our longest running and most popular home designs. The contemporary adds a modern feel to this timeless home, featuring our newly designed brick slips, and gable design, which are included as standard additions. The kitchen takes the practical Tredegar design, but adds tiling from the

worktop to under top lockers, the option of high-gloss doors, integrated fridge/freezer, washing machine and dishwasher.

The bedroom furniture has also been upgraded and allows you to choose from an extended range of colour and design options.