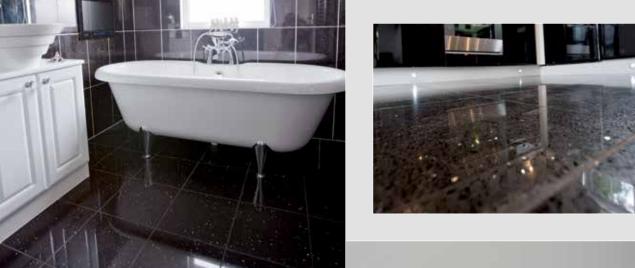

# The Chatsworth Crystal Single

Designed with our customers' needs and desires of paramount importance, the Crystal Single is a winning combination of thoughtful construction and stunning features

In addition to the twin version of the Chatsworth Crystal Twin home, Stately-Albion are pleased to present the 14' single width Crystal.

With all the style of her sister home, the designers have ensured that the single has not compromised on opulence or comfort.

We at Stately-Albion know that you have come

to except the highest standard from us, and with this home we have met your expectations. As with the twin home we understand that an impressive exterior is important, therefore we have placed three exterior gables to the front elevation. We have also included two long bay windows and the chrome Georgian glazing.