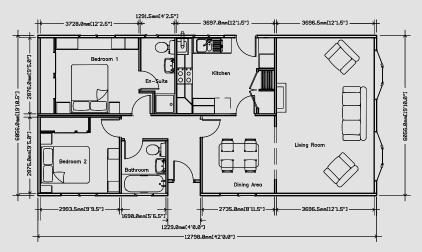

The Tredegar is acclaimed as one of the finest 'value for money' homes on the market.

The Tredegar Twin (Cross Lounge) 42 x 20

The Tredegar Single 40 x 12

The Tredegar Twin (Side Lounge) 40 x 20

An example layout, more layouts available upon request