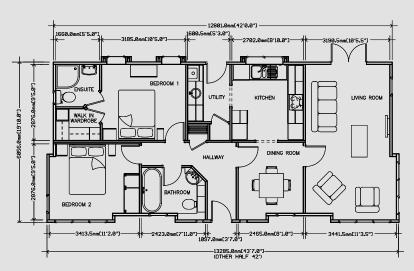

The Tredegar is acclaimed as one of the finest 'value for money' homes on the market.

The Tredegar Twin (Cross Lounge) 42 x 20

The Tredegar Single 40 x 12

The Tredegar Twin (Side Lounge) 40 x 20

An example layout, more layouts available upon request