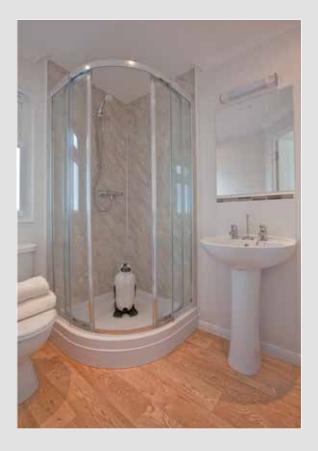

The fully fitted kitchen comes with a built in oven and hob with an integrated extractor hood over. The homes are fully furnished throughout to our usual high standard

Some of the less glamorous features which are essential to make a home complete include, plywood floors, smoke alarm and carbon monoxide detector, wallpapered walls and ceilings edged with decorative coving. An extractor fan is fitted to the bathrooms and ensuites. A wall mounted cost efficient combination boiler / central heating system is fitted as standard.