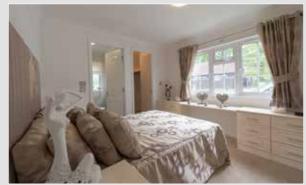

### The Tredegar

Our extremely popular Tredegar home combines an exceptional build quality with the utmost style and elegance

The Tredegar is the core of Stately-Albion's success. In the Tredegar there is no compromise between comfort, style, elegance and cost. From 10' to 22' wide in a layout to suit your lifestyle.

As always Stately's sales team will be glad to help you make your selection of which one is right for you. The current range includes as standard, canopies over the bay windows, a long life tiled roof, double glazing. UVPC windows and doors, top opening fan lights to the kitchen, bathroom, lounge, diner and bedrooms.

The fully fitted kitchen comes with a built in oven and hob with an integrated extractor hood over. The homes are fully furnished throughout to our usual high standard

Some of the less glamorous features which are essential to make a home complete include, plywood floors, smoke alarm and carbon monoxide detector, wallpapered walls and ceilings edged with decorative coving. An extractor fan is fitted to the bathrooms and ensuites. A wall mounted cost efficient combination boiler / central heating system is fitted as standard.