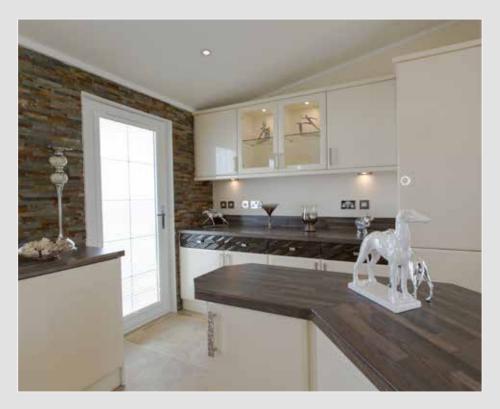

The fully fitted kitchen comes with a built in oven and hob with an integrated extractor hood over. The homes are fully furnished throughout to our usual high standard

Some of the less glamorous features which are essential to make a home complete include, plywood floors, smoke alarm and carbon monoxide detector, wallpapered walls and ceilings edged with decorative coving. An extractor fan is fitted to the bathrooms and ensuites. A wall mounted cost efficient combination boiler / central heating system is fitted as standard.

The Tredegar is acclaimed as one of the finest 'value for money' homes on the market.

The Tredegar Twin (Cross Lounge) 42 x 20

The Tredegar Single 40 x 12

The Tredegar Twin (Side Lounge) 40 x 20

An example layout, more layouts available upon request