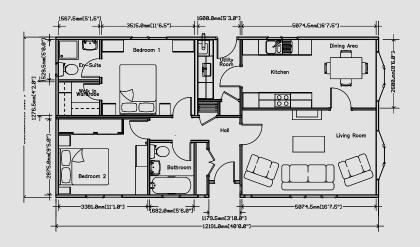

The Tredegar is acclaimed as one of the finest 'value for money' homes on the market.

The Tredegar Twin (Cross Lounge) 42 x 20

The Tredegar Single 40 x 12

The Tredegar Twin (Side Lounge) 40 x 20

An example layout, more layouts available upon request