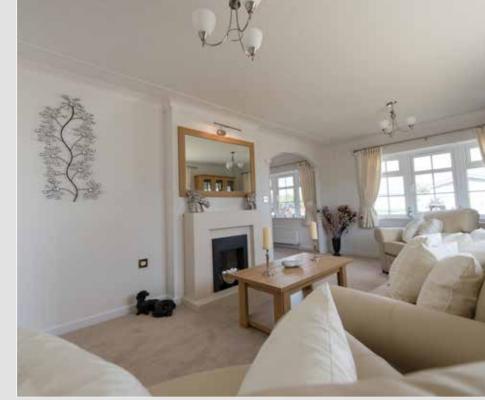

### The Tredegar

Our extremely popular Tredegar home combines an exceptional build quality with the utmost style and elegance

The Tredegar is the core of Stately-Albion's success. In the Tredegar there is no compromise between comfort, style, elegance and cost. From 10' to 22' wide in a layout to suit your lifestyle.

As always Stately's sales team will be glad to help you make your selection of which one is right for you. The current range includes as standard, canopies over the bay windows, a long life tiled roof, double glazing. UVPC windows and doors, top opening fan lights to the kitchen, bathroom, lounge, diner and bedrooms.

The fully fitted kitchen comes with a built in oven and hob with an integrated extractor hood over. The homes are fully furnished throughout to our usual high standard

Some of the less glamorous features which are essential to make a home complete include, plywood floors, smoke alarm and carbon monoxide detector, wallpapered walls and ceilings edged with decorative coving. An extractor fan is fitted to the bathrooms and ensuites. A wall mounted cost efficient combination boiler / central heating system is fitted as standard.

The Tredegar is acclaimed as one of the finest 'value for money' homes on the market.

The Tredegar Twin (Cross Lounge) 42 x 20

The Tredegar Single 40 x 12

The Tredegar Twin (Side Lounge) 40 x 20

An example layout, more layouts available upon request