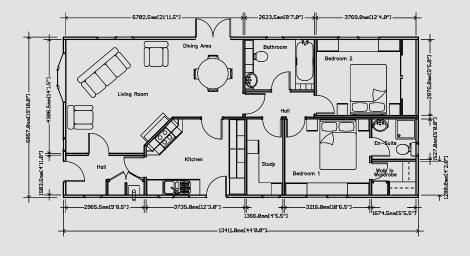

Leading-edge designs make the contemporary a beautiful, yet functional living space.

The Tredegar Contemporary Twin 36 x 20

The Tredegar Contemporary Twin 40 x 20

An example layout, more layouts available upon request