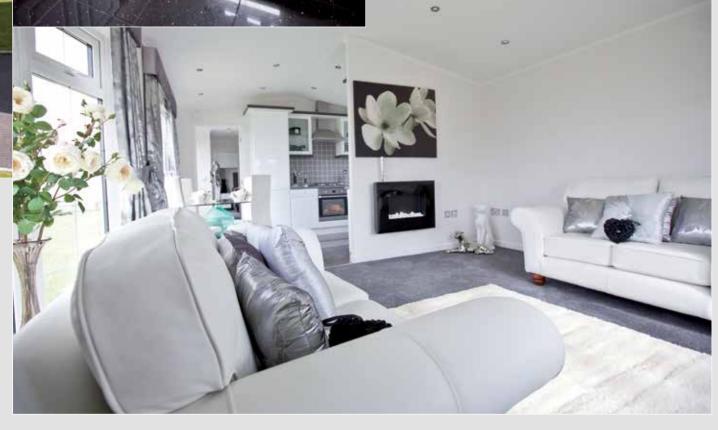

# The Chatsworth Crystal Single

Designed with our customers' needs and desires of paramount importance, the Crystal Single is a winning combination of thoughtful construction and stunning features

In addition to the twin version of the Chatsworth Crystal Twin home, Stately-Albion are pleased to present the 14' single width Crystal.

With all the style of her sister home, the designers have ensured that the single has not compromised on opulence or comfort.

We at Stately-Albion know that you have come

to except the highest standard from us, and with this home we have met your expectations. As with the twin home we understand that an impressive exterior is important, therefore we have placed three exterior gables to the front elevation. We have also included two long bay windows and the chrome Georgian glazing.

The perfect mix of tranquil and contemporary interiors.