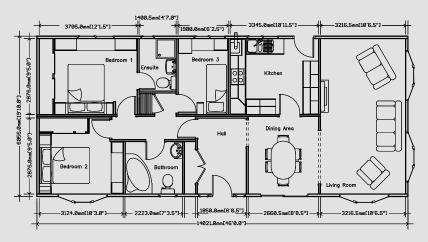

### The Tredegar

Our extremely popular Tredegar home combines an exceptional build quality with the utmost style and elegance

The Tredegar is the core of Stately-Albion's success. In the Tredegar there is no compromise between comfort, style, elegance and cost. From 10' to 22' wide in a layout to suit your lifestyle.

The Tredegar is acclaimed as one of the finest 'value for money' homes on the market.

The Tredegar Twin (Cross Lounge) 42 x 20

The Tredegar Single 40 x 12

The Tredegar Twin (Side Lounge) 40 x 20

An example layout, more layouts available upon request