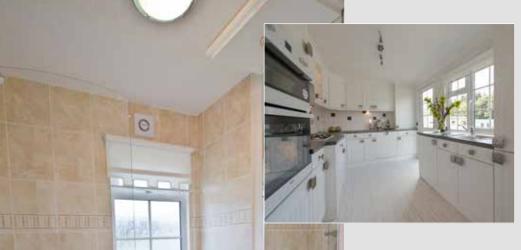

### The Tredegar

Our extremely popular Tredegar home combines an exceptional build quality with the utmost style and elegance

The Tredegar is the core of Stately-Albion's success. In the Tredegar there is no compromise between comfort, style, elegance and cost. From 10' to 22' wide in a layout to suit your lifestyle.

As always Stately's sales team will be glad to help you make your selection of which one is right for you. The current range includes as standard, canopies over the bay windows, a long life tiled roof, double glazing. UVPC windows and doors, top opening fan lights to the kitchen, bathroom, lounge, diner and bedrooms.

The fully fitted kitchen comes with a built in oven and hob with an integrated extractor hood over. The homes are fully furnished throughout to our usual high standard

Some of the less glamorous features which are essential to make a home complete include, plywood floors, smoke alarm and carbon monoxide detector, wallpapered walls and ceilings edged with decorative coving. An extractor fan is fitted to the bathrooms and ensuites. A wall mounted cost efficient combination boiler / central heating system is fitted as standard.