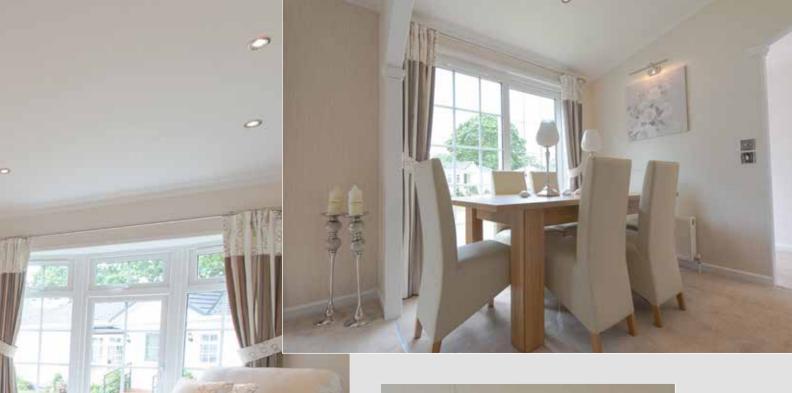

From the spacious entrance hall, you proceed into an extremely well planned home.

The kitchen enjoys integrated appliances, and illuminated display cabinets. You may have a choice of kitchen units from our extensive range, along with a large selection of worktops and floor coverings.

The lounge has the advantage of bay windows to three elevations, with an attractive fire suite. Maybe you would choose to situate your television above your fire? Just let our sales staff know. The details of what is important to you, have always been important to Stately-Albion. If you have any particular request, we are always ready to listen and help where we can.