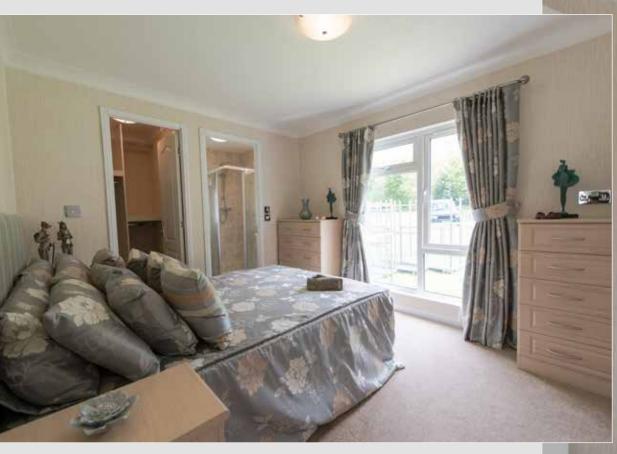

### The Tredegar

Our extremely popular Tredegar home combines an exceptional build quality with the utmost style and elegance

The Tredegar is the core of Stately-Albion's success. In the Tredegar there is no compromise between comfort, style, elegance and cost. From 10' to 22' wide in a layout to suit your lifestyle.

As always Stately's sales team will be glad to help you make your selection of which one is right for you. The current range includes as standard, canopies over the bay windows, a long life tiled roof, double glazing. UVPC windows and doors, top opening fan lights to the kitchen, bathroom, lounge, diner and bedrooms.

The fully fitted kitchen comes with a built in oven and hob with an integrated extractor hood over. The homes are fully furnished throughout to our usual high standard

Some of the less glamorous features which are essential to make a home complete include, plywood floors, smoke alarm and carbon monoxide detector, wallpapered walls and ceilings edged with decorative coving. An extractor fan is fitted to the bathrooms and ensuites. A wall mounted cost efficient combination boiler / central heating system is fitted as standard.