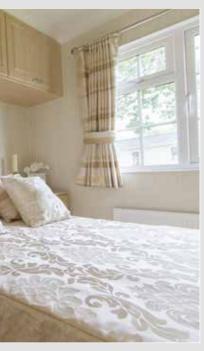

### The Tredegar

Our extremely popular Tredegar home combines an exceptional build quality with the utmost style and elegance

The Tredegar is the core of Stately-Albion's success. In the Tredegar there is no compromise between comfort, style, elegance and cost. From 10' to 22' wide in a layout to suit your lifestyle.

As always Stately's sales team will be glad to help you make your selection of which one is right for you. The current range includes as standard, canopies over the bay windows, a long life tiled roof, double glazing. UVPC windows and doors, top opening fan lights to the kitchen, bathroom, lounge, diner and bedrooms.

The fully fitted kitchen comes with a built in oven and hob with an integrated extractor hood over. The homes are fully furnished throughout to our usual high standard

Some of the less glamorous features which are essential to make a home complete include, plywood floors, smoke alarm and carbon monoxide detector, wallpapered walls and ceilings edged with decorative coving. An extractor fan is fitted to the bathrooms and ensuites. A wall mounted cost efficient combination boiler / central heating system is fitted as standard.