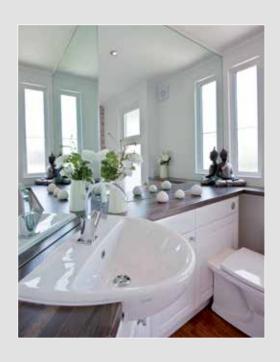

The fully fitted kitchen comes with a built in oven and hob with an integrated extractor hood over. The homes are fully furnished throughout to our usual high standard

Some of the less glamorous features which are essential to make a home complete include, plywood floors, smoke alarm and carbon monoxide detector, wallpapered walls and ceilings edged with decorative coving. An extractor fan is fitted to the bathrooms and ensuites. A wall mounted cost efficient combination boiler / central heating system is fitted as standard.