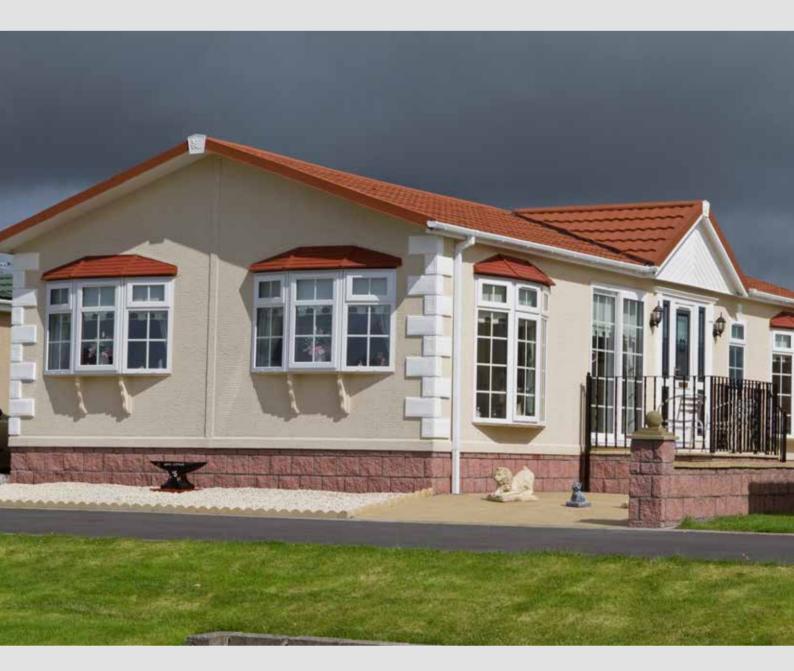

### The Tredegar

Our extremely popular Tredegar home combines an exceptional build quality with the utmost style and elegance

The Tredegar is the core of Stately-Albion's success. In the Tredegar there is no compromise between comfort, style, elegance and cost. From 10' to 22' wide in a layout to suit your lifestyle.

As always Stately's sales team will be glad to help you make your selection of which one is right for you. The current range includes as standard, canopies over the bay windows, a long life tiled roof, double glazing. UVPC windows and doors, top opening fan lights to the kitchen, bathroom, lounge, diner and bedrooms.