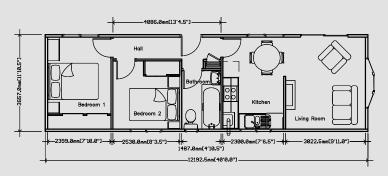

### The Tredegar

Our extremely popular Tredegar home combines an exceptional build quality with the utmost style and elegance

The Tredegar is the core of Stately-Albion's success. In the Tredegar there is no compromise between comfort, style, elegance and cost. From 10' to 22' wide in a layout to suit your lifestyle.

The Tredegar is acclaimed as one of the finest 'value for money' homes on the market.

The Tredegar Twin (Cross Lounge) 42 x 20

The Tredegar Single 40 x 12

The Tredegar Twin (Side Lounge) 40 x 20

An example layout, more layouts available upon request