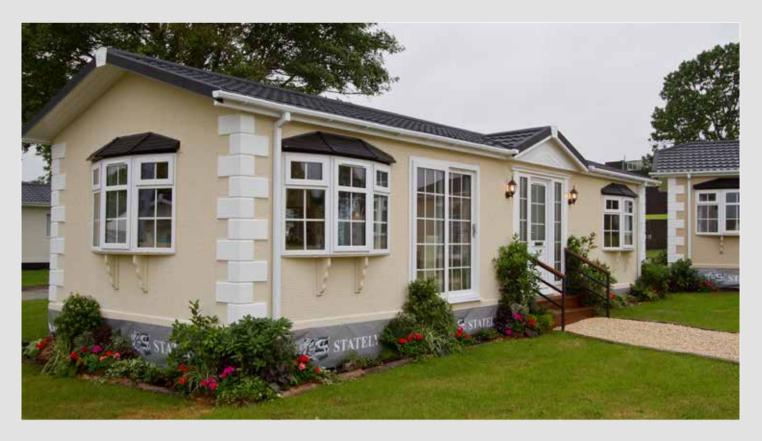

### The Tredegar

Our extremely popular Tredegar home combines an exceptional build quality with the utmost style and elegance

The Tredegar is the core of Stately-Albion's success. In the Tredegar there is no compromise between comfort, style, elegance and cost. From 10' to 22' wide in a layout to suit your lifestyle.

As always Stately's sales team will be glad to help you make your selection of which one is right for you. The current range includes as standard, canopies over the bay windows, a long life tiled roof, double glazing. UVPC windows and doors, top opening fan lights to the kitchen, bathroom, lounge, diner and bedrooms.