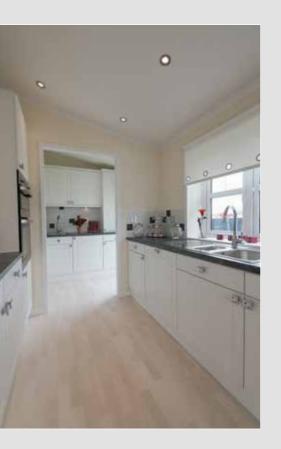

The fully fitted kitchen comes with a built in oven and hob with an integrated extractor hood over. The homes are fully furnished throughout to our usual high standard

Some of the less glamorous features which are essential to make a home complete include, plywood floors, smoke alarm and carbon monoxide detector, wallpapered walls and ceilings edged with decorative coving. An extractor fan is fitted to the bathrooms and ensuites. A wall mounted cost efficient combination boiler / central heating system is fitted as standard.