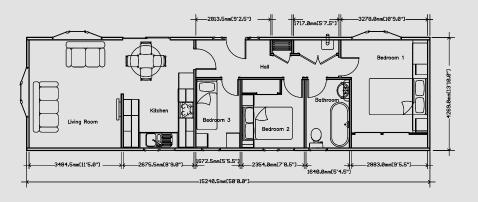

The Tredegar is acclaimed as one of the finest 'value for money' homes on the market.

The Tredegar Twin (Cross Lounge) 42 x 20

The Tredegar Single 40 x 12

The Tredegar Twin (Side Lounge) 40 x 20

An example layout, more layouts available upon request