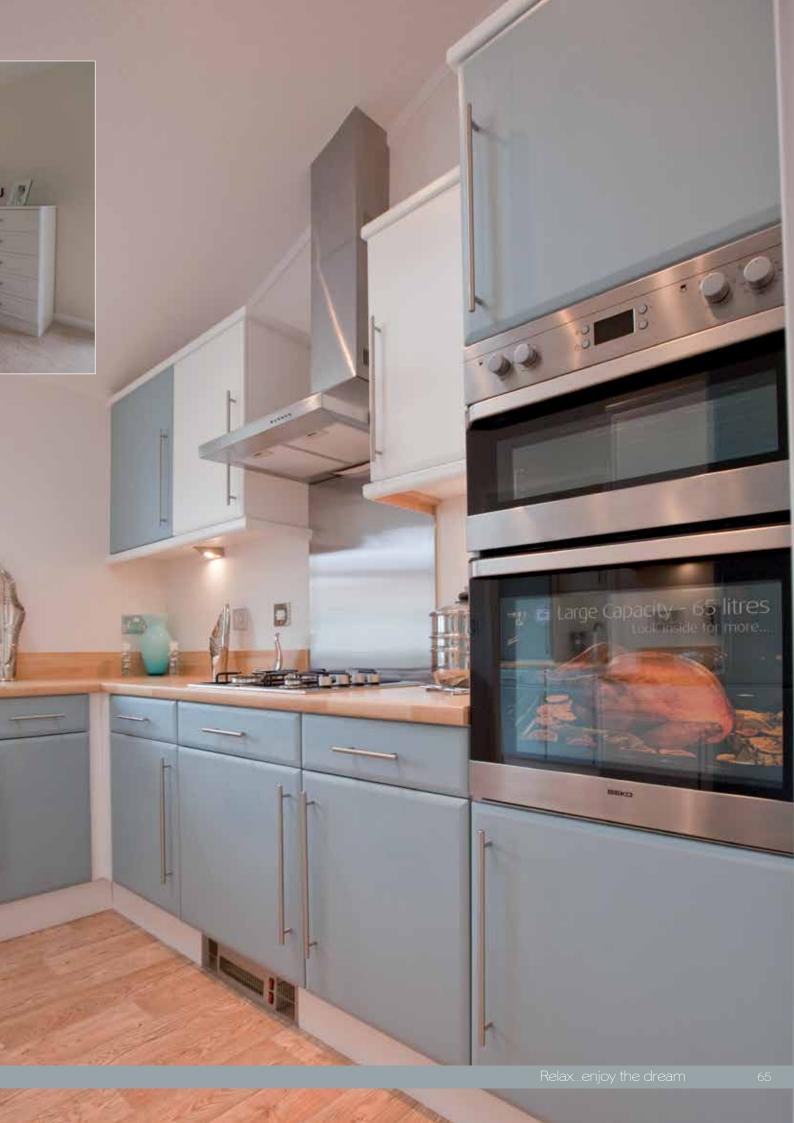

We at Stately-Albion pride ourselves in having the best designed homes in today's market and we have always been the leaders. This home proves that once again we have 'got it right'.

The fully tiled bathroom and ensuite complete with complementing vanities are sure to please you. The master bedroom has lovely sliding wardrobe doors to allow you the maximum storage area, with ease of access. The guest bedroom also enjoys an array of wardrobe and storage space. Beware, your guests may wish to stay longer, as we are sure they will appreciate this glorious home.

The Windsor meets the needs of the most discerning customers who want nothing but exceptional value.

### The Windsor 40 x 20

### The Windsor 44 x 20

The Windsor 46 x 20

An example layout, more layouts available upon request