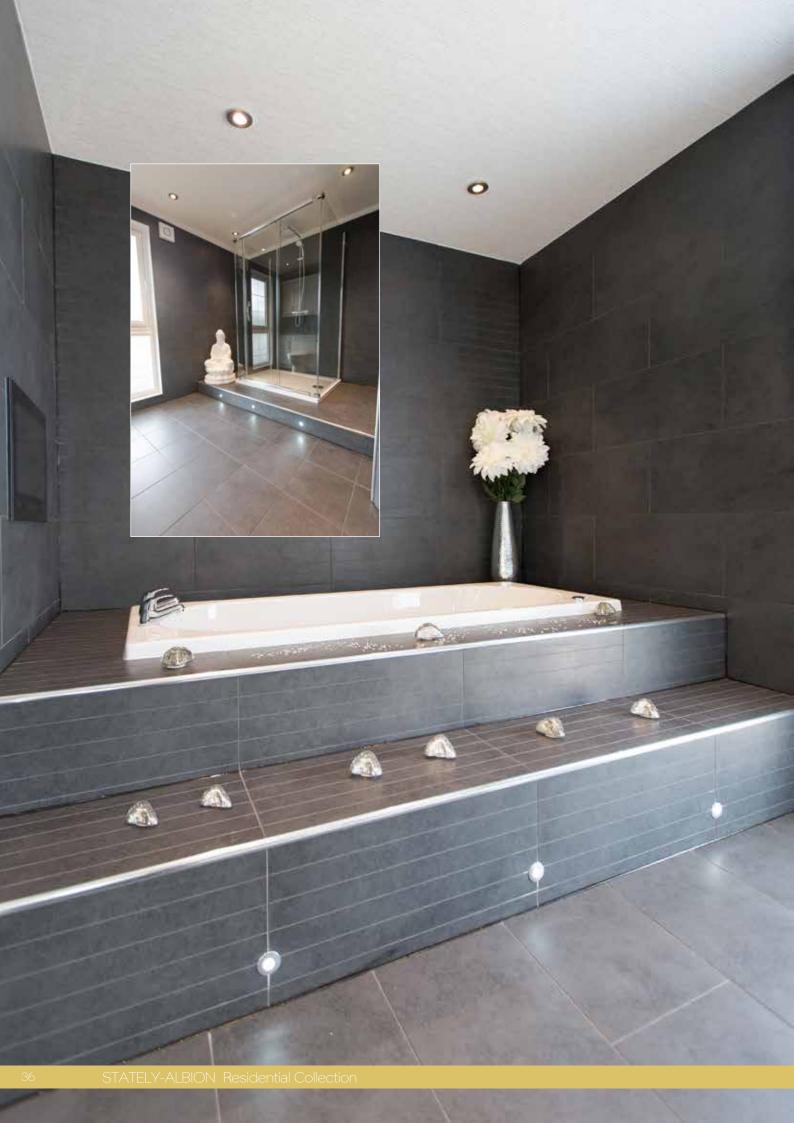

## The Chatsworth Platinum Contemporary

A delightfully fresh interior design with an abundance of comfort and stylish living for the proud owner

The Platinum Contemporary builds on the success of the Chatsworth range; offering modern exciting décor with a touch of indulgent luxury.

The design of the Platinum Contemporary revolves around the kitchen and bathroom.

The kitchen is a bold example of modern living. Spacious, light and equipped with integrated fridge/freezer, dishwasher and washing machine. Vaulted ceilings to the lounge, kitchen and diner emphasise the light and airy feel of this home. A choice of tasteful colour schemes are available.

The Platinum Contemporary has all the ingredients for the superior living experience.

### The Chatsworth Platinum Contemporary 46 x 20

The Chatsworth Platinum Contemporary 50 x 20

An example layout, more layouts available upon request