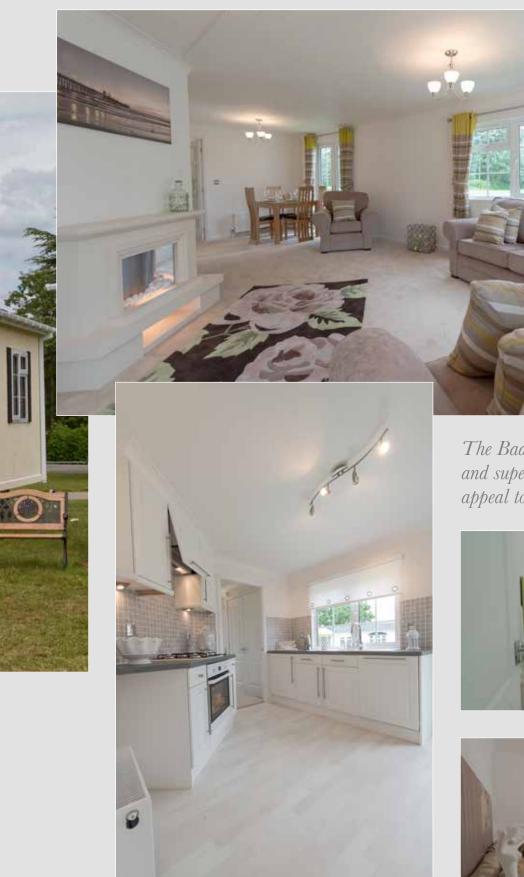

### The Badminton

Always in demand, the Badminton's reputation as being a triumph of blissful living continues to grow

In answer to customer requests Stately-Albion have now developed the highly sought after Badminton range. Some subtle but effective new features have allowed our designers to produce a home that looks truly unique. The exterior benefits from stylish mock window shutters whilst incorporating an aesthetically pleasing and practical covered area above the front door. The Badminton's open plan loungediner maximises the potential for space, whilst

the kitchen has all the amenities required in a modern household. With your comfort in mind, the master bedroom boasts a much welcomed ensuite and walk-in wardrobe.

A lot of thought has gone into the design and build of the Badminton range to maximise its potential. So much so that the home works well in a variety of sizes.

The Badminton is truly a distinctive and superior home which is sure to appeal to a wide range of tastes.

#### Badminton 40 x 20

#### Badminton 44 x 20

An example layout, more layouts available upon request