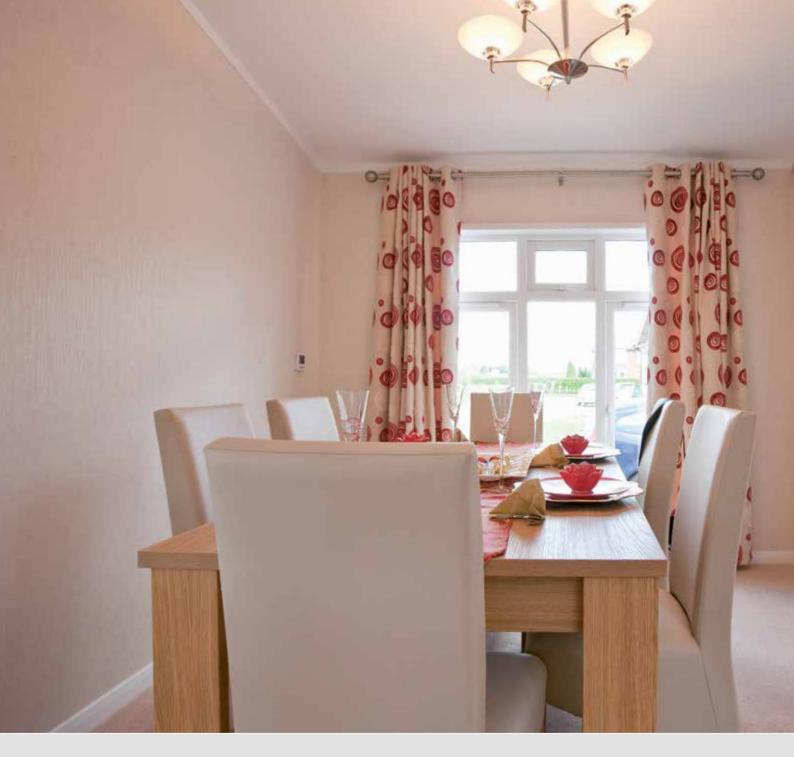

### The Pembroke

An intelligent approach to the layout and overall flow of the furnishings and fittings create a remarkable sense of space with an elegant and aesthetically pleasing atmosphere

A modern stylish home the Pembroke has vaulted ceilings to the lounge, diner and kitchen giving the owner a wonderful feeling of space. Using a new range of window design, including velux windows to the roof in the lounge, to amplify the illusion of extra room.

The spacious lounge, with an attractive chaise longue suite, wall unit and coffee table, has a feature window which allows viewing into the dining area. Portico sliding doors separate the dining room from the modern kitchen, which has all the appliances you could wish for to make your life easier.

The cleverly designed computing area will accommodate all your requirements with regards to your technical equipment. The family bathroom with its tiled walls, has a desirable opula bath for your comfort, and a vanity unit with a stylish hand basin. The bright and spacious second bedroom has ample wardrobe and drawers, with hat lockers for that extra storage. The master bedroom has the unusual feature of a dressing room, which in turn leads into the fully tiled ensuite, also complete with a modern vanity unit and quadrant shower cubicle. The new soft furnishing package completes this stylish home.