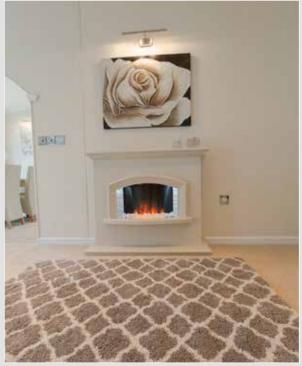

A feeling of light and spaciousness greets you the moment you enter the Balmoral. The colour scheme is modern and cool, using restrained 'minimalism' as its inspiration. Creating an attractive focal point right at the heart of the living room is a new deluxe cream stone effect fireplace. Its log effect electric fire gives the appearance of living flame at the touch of a switch.