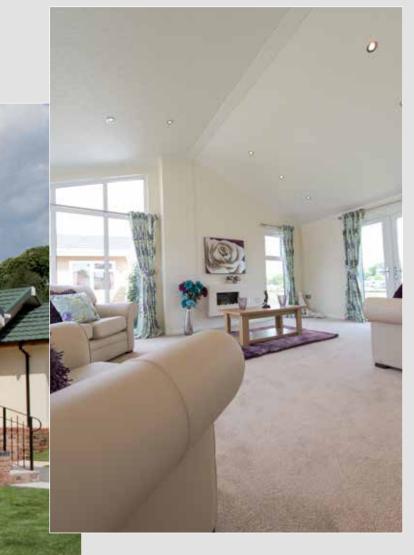

The fully fitted kitchen comes with a built in oven and hob with an integrated extractor hood over. The homes are fully furnished throughout to our usual high standard

Some of the less glamorous features which are essential to make a home complete include, plywood floors, smoke alarm and carbon monoxide detector, wallpapered walls and ceilings edged with decorative coving. An extractor fan is fitted to the bathrooms and ensuites. A wall mounted cost efficient combination boiler / central heating system is fitted as standard.

The Tredegar is acclaimed as one of the finest 'value for money' homes on the market.

The Tredegar Twin (Cross Lounge) 42 x 20

The Tredegar Single 40 x 12

The Tredegar Twin (Side Lounge) 40 x 20

An example layout, more layouts available upon request