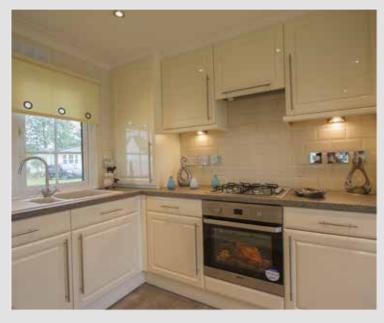

The fully fitted kitchen comes with a built in oven and hob with an integrated extractor hood over. The homes are fully furnished throughout to our usual high standard

Some of the less glamorous features which are essential to make a home complete include, plywood floors, smoke alarm and carbon monoxide detector, wallpapered walls and ceilings edged with decorative coving. An extractor fan is fitted to the bathrooms and ensuites. A wall mounted cost efficient combination boiler / central heating system is fitted as standard.