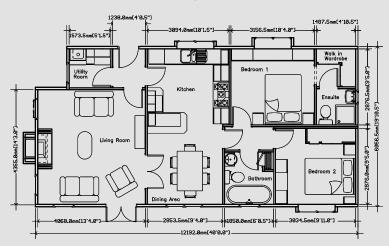

## The Cardigan

Have you always imagined your own country cottage...



The Cardigan is able to evoke memories of the cottages that are seen throughout the glorious British countryside.

With feature beam ceilings, and Inglenook fireplace, along with your very own range of oven to the kitchen. We have cleverly hidden the dishwasher and fridge freezer by integrating

them into your kitchen units retaining the feel of a country kitchen. The bathroom has a traditional roll top bath and feature tiled wall.

The bedroom units have also been selected from our range to compliment the traditional styles. As always Stately-Albion are able to accommodate your personal requirements.









## The Cardigan 40 x 20



## The Cardigan 46 x 20



An example layout, more layouts available upon request