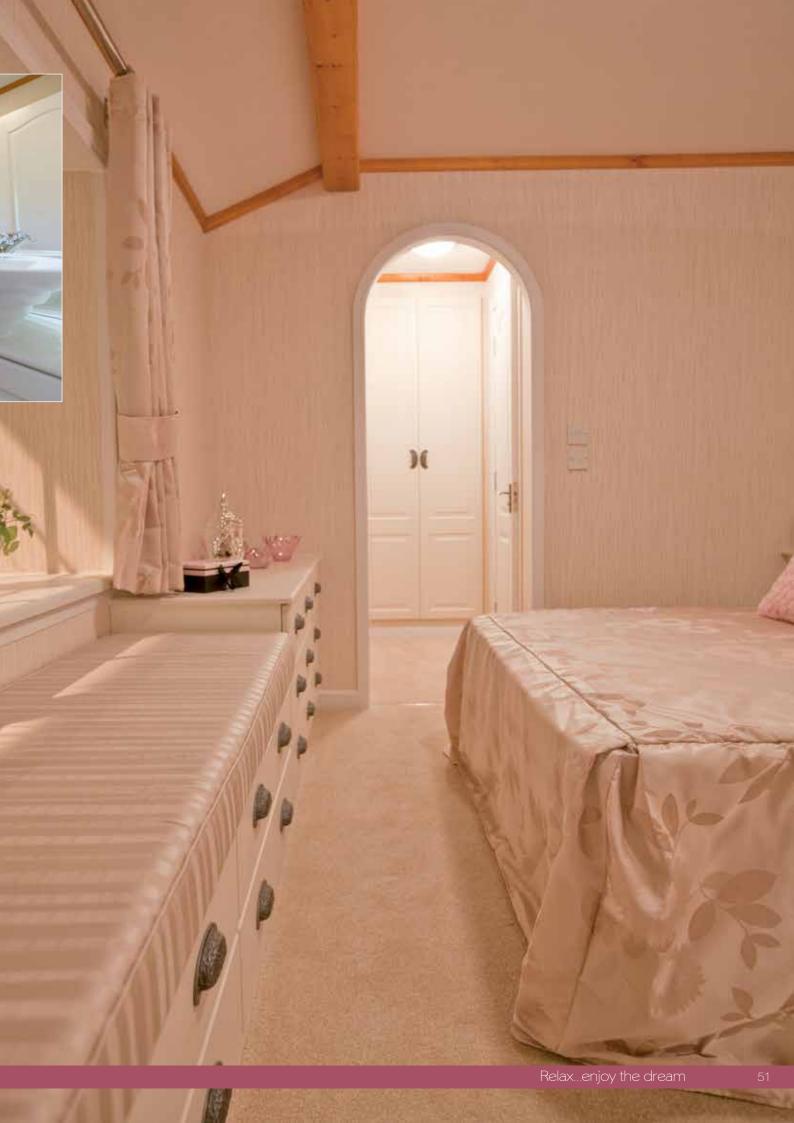

them into your kitchen units retaining the feel of a country kitchen. The bathroom has a traditional roll top bath and feature tiled wall.

The bedroom units have also been selected from our range to compliment the traditional styles. As always Stately-Albion are able to accommodate your personal requirements.

## The Cardigan 40 x 20