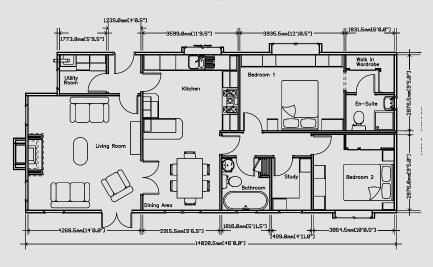

## The Cardigan

Have you always imagined your own country cottage...



The Cardigan is able to evoke memories of the cottages that are seen throughout the glorious British countryside.

With feature beam ceilings, and Inglenook fireplace, along with your very own range of oven to the kitchen. We have cleverly hidden the dishwasher and fridge freezer by integrating

them into your kitchen units retaining the feel of a country kitchen. The bathroom has a traditional roll top bath and feature tiled wall.

The bedroom units have also been selected from our range to compliment the traditional styles. As always Stately-Albion are able to accommodate your personal requirements.









## The Cardigan 40 x 20



## The Cardigan 46 x 20



An example layout, more layouts available upon request