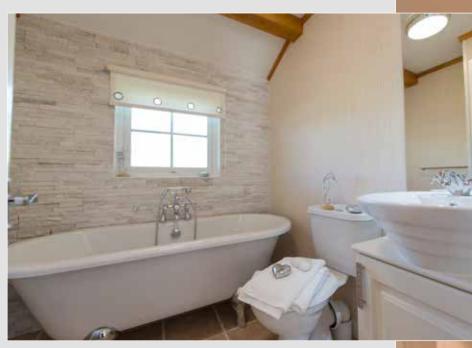

them into your kitchen units retaining the feel of a country kitchen. The bathroom has a traditional roll top bath and feature tiled wall.

The bedroom units have also been selected from our range to compliment the traditional styles. As always Stately-Albion are able to accommodate your personal requirements.