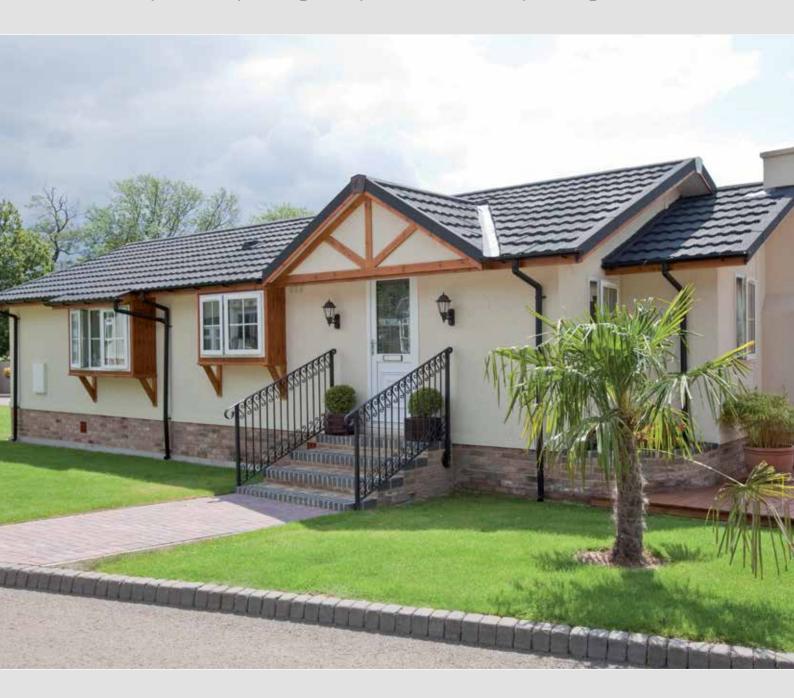

## The Cardigan

Have you always imagined your own country cottage...

The Cardigan is able to evoke memories of the cottages that are seen throughout the glorious British countryside.

With feature beam ceilings, and Inglenook fireplace, along with your very own range of oven to the kitchen. We have cleverly hidden the dishwasher and fridge freezer by integrating