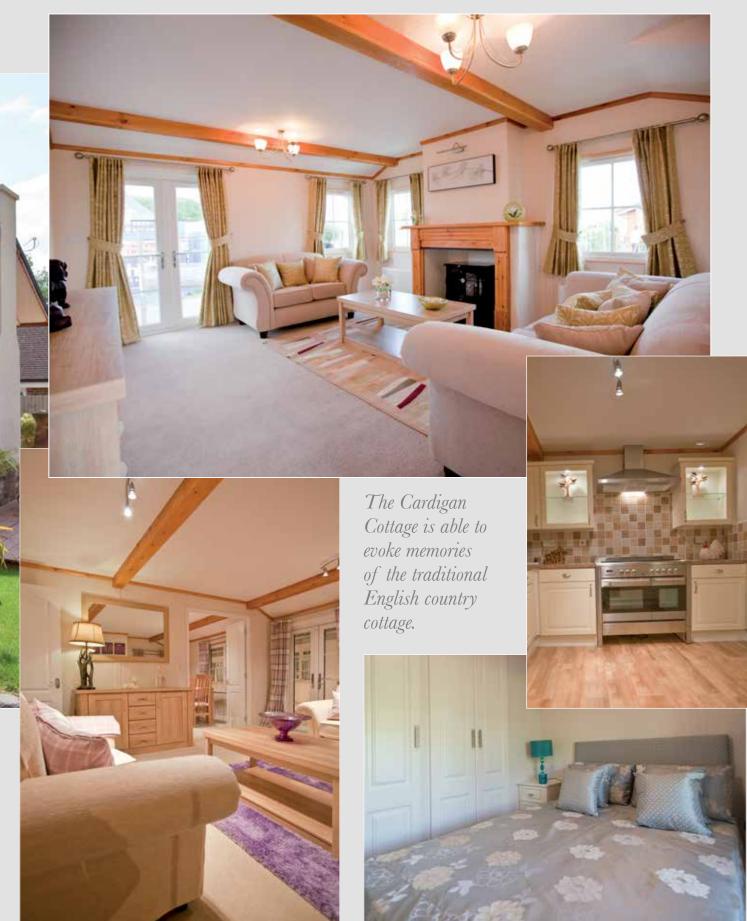

## The Cardigan

Have you always imagined your own country cottage...

The Cardigan is able to evoke memories of the cottages that are seen throughout the glorious British countryside.

With feature beam ceilings, and Inglenook fireplace, along with your very own range of oven to the kitchen. We have cleverly hidden the dishwasher and fridge freezer by integrating

them into your kitchen units retaining the feel of a country kitchen. The bathroom has a traditional roll top bath and feature tiled wall.

The bedroom units have also been selected from our range to compliment the traditional styles. As always Stately-Albion are able to accommodate your personal requirements.